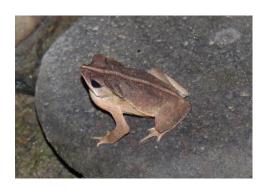

# **Reptiles and amphibians**

**Rainbow boa constrictor** 

Tree gecko

Common clown tree-frog

Microhylidae