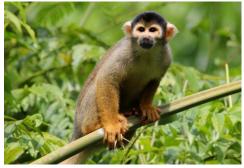

#### **Mammals**

Gray woolly monkey Gray woolly monkey Red howler monkey

**Common squirrel monkey** 

**Common squirrel monkey** 

**Brown capuchin** 

Saddle-backed tamarin

Saddle-backed tamarin

Fruit-eater bat