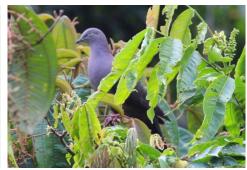

Masked tityra

Crimson-crested woodpecker

Yellow-tufted woodpecker

Plumbeous pigeon

**Social flycatcher** 

**Vermilion flycatcher** 

**Cinnamon flycatcher** 

Blue-gray tanager