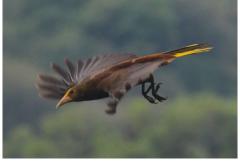

Dusky-green oropendola

**Russet-backed oropendola** 

**Black-capped donacobius** 

Bluish-fronted jacamar

Bluish-fronted jacamar

Sapphire-spangled emerald

Blue-crowned trogon

Scarlet-hooded barbet