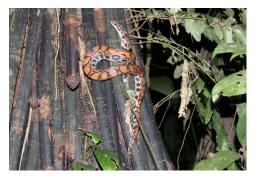

# **Reptiles and amphibians**

**Rainbow boa constrictor** 

Tree gecko

Common clown tree-frog

Microhylidae