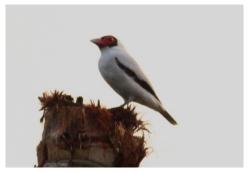

Red-capped cardinal **Butterflies** 

Large-billed tern

**Common longwing** 

**Chromis firewing** 

Sesostris cattle-heart

Eurota purplewing Beotus beauty Owl butterfly