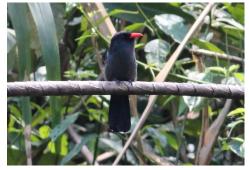

Crimson masked tanager

Silver-beaked tanager

**Black-fronted nunbird** 

Long-tailed tyrant

Tropical kingbird

Yellow-browed sparrow

White-winged swallow

Slate-throated redstart