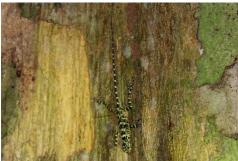

# **Reptiles and amphibians**

**Rainbow boa constrictor** 

Tree gecko

Common clown tree-frog

Microhylidae