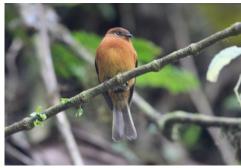

### **Birds**

**Crested quetzal** 

**Crested quetzal** 

**Crested quetzal** 

Andean cock-of-the-rock

**Scarlet macaw** 

Scarlet macaw

**Chestnut-fronted macaw** 