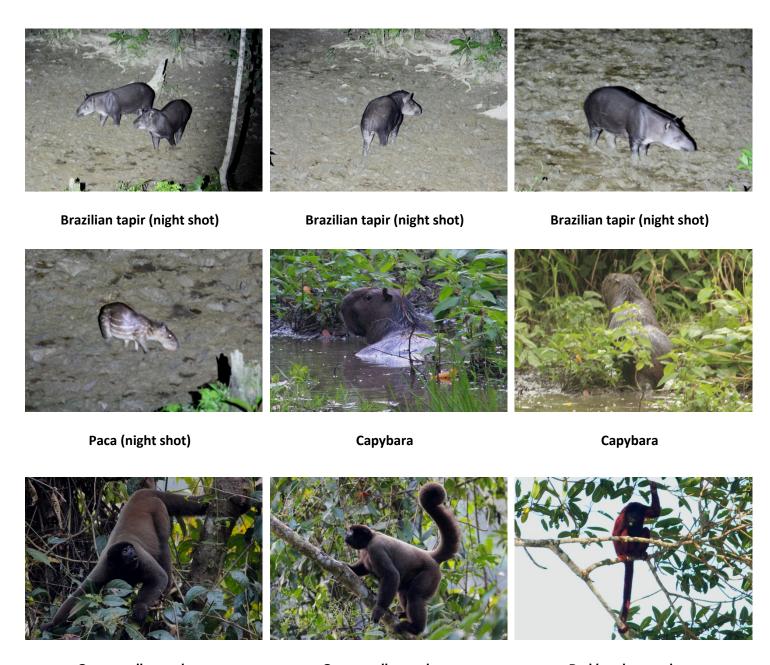

#### **Mammals**

Gray woolly monkey Gray woolly monkey Red howler monkey

**Common squirrel monkey** 

**Common squirrel monkey** 

**Brown capuchin** 

Saddle-backed tamarin

Saddle-backed tamarin

Fruit-eater bat