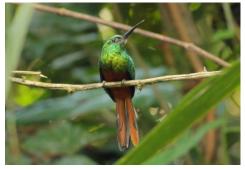

Dusky-green oropendola

**Russet-backed oropendola** 

**Black-capped donacobius** 

Bluish-fronted jacamar

Bluish-fronted jacamar

Sapphire-spangled emerald

Blue-crowned trogon

Scarlet-hooded barbet