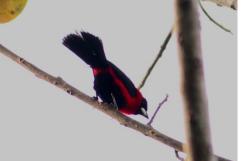

Crimson masked tanager

Silver-beaked tanager

**Black-fronted nunbird** 

Long-tailed tyrant

Tropical kingbird

Yellow-browed sparrow

White-winged swallow

Slate-throated redstart