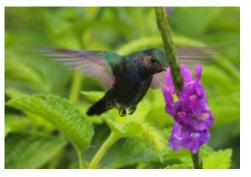

Dusky-green oropendola

**Russet-backed oropendola** 

**Black-capped donacobius** 

Bluish-fronted jacamar

Bluish-fronted jacamar

Sapphire-spangled emerald

Blue-crowned trogon

Scarlet-hooded barbet