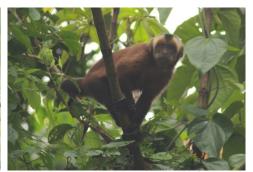

#### **Mammals**

Gray woolly monkey Gray woolly monkey Red howler monkey

**Common squirrel monkey** 

**Common squirrel monkey** 

**Brown capuchin** 

Saddle-backed tamarin

Saddle-backed tamarin

Fruit-eater bat