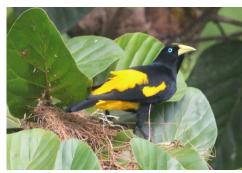

**Chestnut-fronted macaw** 

Blue and yellow macaw

Blue-headed parrot

**Chestnut-eared aracari** 

**Chestnut-eared aracari** 

**Emerald toucanet** 

**Emerald toucanet** 

Yellow-rumped cacique