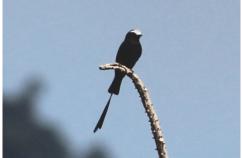

Crimson masked tanager

Silver-beaked tanager

**Black-fronted nunbird** 

Long-tailed tyrant

Tropical kingbird

Yellow-browed sparrow

White-winged swallow

Slate-throated redstart