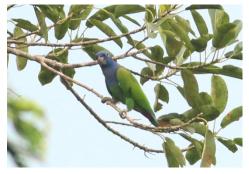

**Chestnut-fronted macaw** 

Blue and yellow macaw

Blue-headed parrot

**Chestnut-eared aracari** 

**Chestnut-eared aracari** 

**Emerald toucanet** 

**Emerald toucanet** 

Yellow-rumped cacique