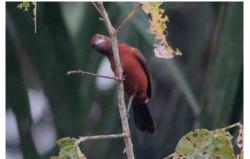

Dusky-green oropendola

**Russet-backed oropendola** 

**Black-capped donacobius** 

Bluish-fronted jacamar

Bluish-fronted jacamar

Sapphire-spangled emerald

Blue-crowned trogon

Scarlet-hooded barbet