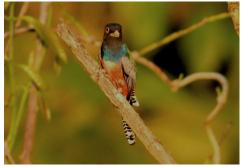

Violaceous jay

Ringed kingfisher

Amazon kingfisher

Green kingfisher

King vulture

Larger yellow-headed vulture

Black vulture

Roadside hawk