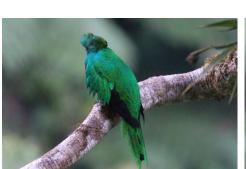

### **Birds**

**Crested quetzal** 

**Crested quetzal** 

**Crested quetzal** 

Andean cock-of-the-rock

**Scarlet macaw** 

Scarlet macaw

**Chestnut-fronted macaw** 