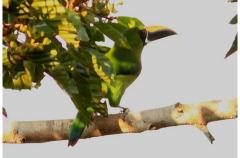

**Chestnut-fronted macaw** 

Blue and yellow macaw

Blue-headed parrot

**Chestnut-eared aracari** 

**Chestnut-eared aracari** 

**Emerald toucanet** 

**Emerald toucanet** 

Yellow-rumped cacique