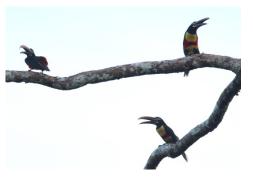

**Chestnut-fronted macaw** 

Blue and yellow macaw

Blue-headed parrot

**Chestnut-eared aracari** 

**Chestnut-eared aracari** 

**Emerald toucanet** 

**Emerald toucanet** 

Yellow-rumped cacique