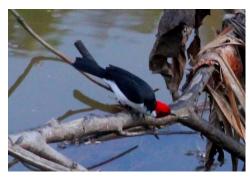

Crimson masked tanager

Silver-beaked tanager

**Black-fronted nunbird** 

Long-tailed tyrant

Tropical kingbird

Yellow-browed sparrow

White-winged swallow

Slate-throated redstart