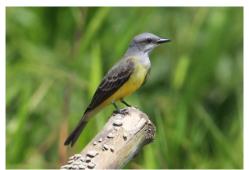

Crimson masked tanager

Silver-beaked tanager

**Black-fronted nunbird** 

Long-tailed tyrant

Tropical kingbird

Yellow-browed sparrow

White-winged swallow

Slate-throated redstart