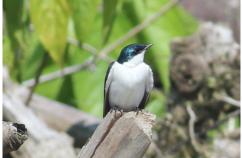

Crimson masked tanager

Silver-beaked tanager

**Black-fronted nunbird** 

Long-tailed tyrant

Tropical kingbird

Yellow-browed sparrow

White-winged swallow

Slate-throated redstart