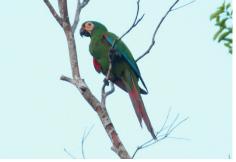

### **Birds**

**Crested quetzal** 

**Crested quetzal** 

**Crested quetzal** 

Andean cock-of-the-rock

**Scarlet macaw** 

Scarlet macaw

**Chestnut-fronted macaw** 