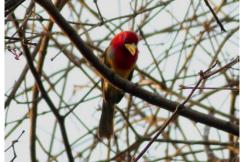

Masked tityra

Crimson-crested woodpecker

Yellow-tufted woodpecker

Plumbeous pigeon

**Social flycatcher** 

**Vermilion flycatcher** 

**Cinnamon flycatcher** 

Blue-gray tanager