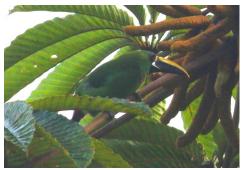

**Chestnut-fronted macaw** 

Blue and yellow macaw

Blue-headed parrot

**Chestnut-eared aracari** 

**Chestnut-eared aracari** 

**Emerald toucanet** 

**Emerald toucanet** 

Yellow-rumped cacique