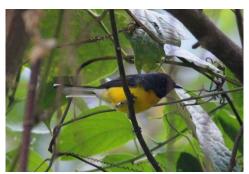

Masked tityra

Crimson-crested woodpecker

Yellow-tufted woodpecker

Plumbeous pigeon

**Social flycatcher** 

**Vermilion flycatcher** 

**Cinnamon flycatcher** 

Blue-gray tanager