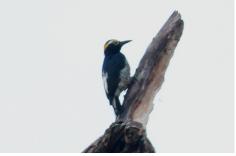

Masked tityra

Crimson-crested woodpecker

Yellow-tufted woodpecker

Plumbeous pigeon

**Social flycatcher** 

**Vermilion flycatcher** 

**Cinnamon flycatcher** 

Blue-gray tanager