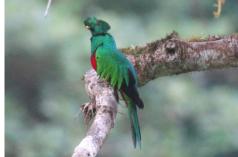

### **Birds**

**Crested quetzal** 

**Crested quetzal** 

**Crested quetzal** 

Andean cock-of-the-rock

**Scarlet macaw** 

Scarlet macaw

**Chestnut-fronted macaw** 