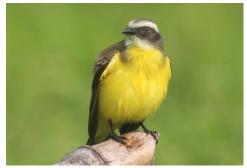

Masked tityra

Crimson-crested woodpecker

Yellow-tufted woodpecker

Plumbeous pigeon

**Social flycatcher** 

**Vermilion flycatcher** 

**Cinnamon flycatcher** 

Blue-gray tanager