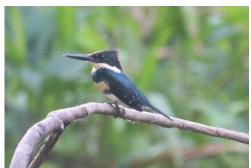

Violaceous jay

Ringed kingfisher

Amazon kingfisher

Green kingfisher

King vulture

Larger yellow-headed vulture

Black vulture

Roadside hawk