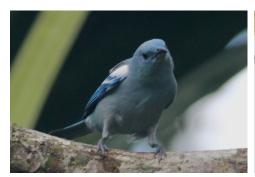

Masked tityra

Crimson-crested woodpecker

Yellow-tufted woodpecker

Plumbeous pigeon

**Social flycatcher** 

**Vermilion flycatcher** 

**Cinnamon flycatcher** 

Blue-gray tanager