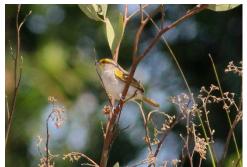

Masked tityra

Crimson-crested woodpecker

Yellow-tufted woodpecker

Plumbeous pigeon

**Social flycatcher** 

**Vermilion flycatcher** 

**Cinnamon flycatcher** 

Blue-gray tanager