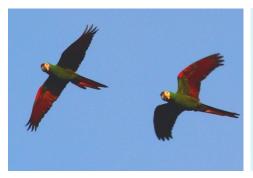

### **Birds**

**Crested quetzal** 

**Crested quetzal** 

**Crested quetzal** 

Andean cock-of-the-rock

**Scarlet macaw** 

Scarlet macaw

**Chestnut-fronted macaw** 