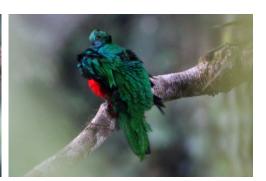

### **Birds**

**Crested quetzal** 

**Crested quetzal** 

**Crested quetzal** 

Andean cock-of-the-rock

**Scarlet macaw** 

Scarlet macaw

**Chestnut-fronted macaw** 