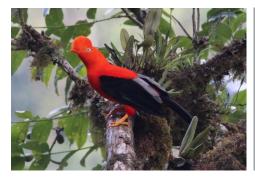

### **Birds**

**Crested quetzal** 

**Crested quetzal** 

**Crested quetzal** 

Andean cock-of-the-rock

**Scarlet macaw** 

Scarlet macaw

**Chestnut-fronted macaw** 