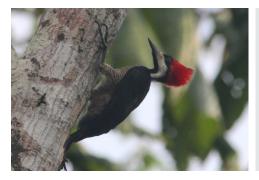

Masked tityra

Crimson-crested woodpecker

Yellow-tufted woodpecker

Plumbeous pigeon

**Social flycatcher** 

**Vermilion flycatcher** 

**Cinnamon flycatcher** 

Blue-gray tanager