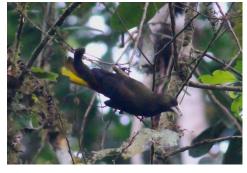

Dusky-green oropendola

**Russet-backed oropendola** 

**Black-capped donacobius** 

Bluish-fronted jacamar

Bluish-fronted jacamar

Sapphire-spangled emerald

Blue-crowned trogon

Scarlet-hooded barbet