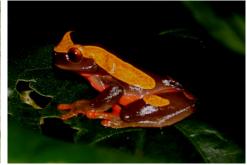

# **Reptiles and amphibians**

**Rainbow boa constrictor** 

Tree gecko

Common clown tree-frog

Microhylidae