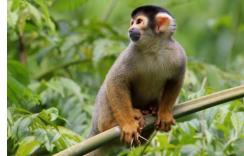

#### **Mammals**

Gray woolly monkey Gray woolly monkey Red howler monkey

**Common squirrel monkey** 

**Common squirrel monkey** 

**Brown capuchin** 

Saddle-backed tamarin

Saddle-backed tamarin

Fruit-eater bat