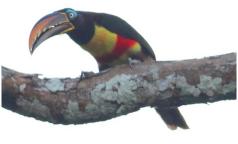

**Chestnut-fronted macaw** 

Blue and yellow macaw

Blue-headed parrot

**Chestnut-eared aracari** 

**Chestnut-eared aracari** 

**Emerald toucanet** 

**Emerald toucanet** 

Yellow-rumped cacique