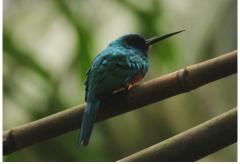

Dusky-green oropendola

**Russet-backed oropendola** 

**Black-capped donacobius** 

Bluish-fronted jacamar

Bluish-fronted jacamar

Sapphire-spangled emerald

Blue-crowned trogon

Scarlet-hooded barbet