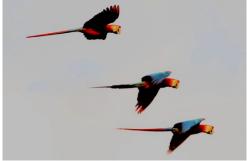

### **Birds**

**Crested quetzal** 

**Crested quetzal** 

**Crested quetzal** 

Andean cock-of-the-rock

**Scarlet macaw** 

Scarlet macaw

**Chestnut-fronted macaw** 