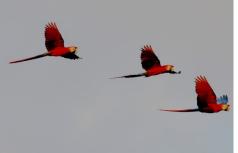

### **Birds**

**Crested quetzal** 

**Crested quetzal** 

**Crested quetzal** 

Andean cock-of-the-rock

**Scarlet macaw** 

Scarlet macaw

**Chestnut-fronted macaw** 