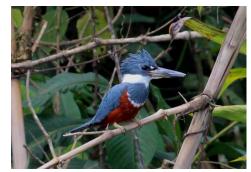

Violaceous jay

Ringed kingfisher

Amazon kingfisher

Green kingfisher

King vulture

Larger yellow-headed vulture

Black vulture

Roadside hawk