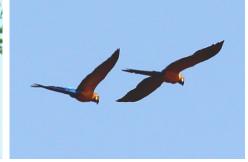

**Chestnut-fronted macaw** 

Blue and yellow macaw

Blue-headed parrot

**Chestnut-eared aracari** 

**Chestnut-eared aracari** 

**Emerald toucanet** 

**Emerald toucanet** 

Yellow-rumped cacique