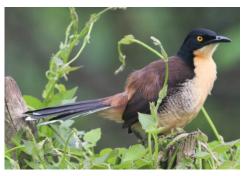

Dusky-green oropendola

**Russet-backed oropendola** 

**Black-capped donacobius** 

Bluish-fronted jacamar

Bluish-fronted jacamar

Sapphire-spangled emerald

Blue-crowned trogon

Scarlet-hooded barbet