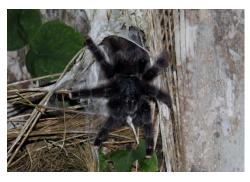

# **Spiders**

Pink-toed tarantula

Brazilian wandering spider

Golden silk spider