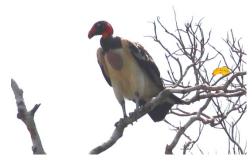

Violaceous jay

Ringed kingfisher

Amazon kingfisher

Green kingfisher

King vulture

Larger yellow-headed vulture

Black vulture

Roadside hawk