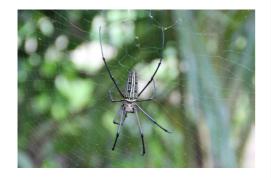

iled shrike



White-breasted waterhen



**Spotted dove** 



Yellow-vented bulbul

Sooty-headed bulbul

Common mynah



**Pacific swallow** 

Scaly-breasted munia

Javan munia



**Eurasian tree-sparrow** 

Common iora

White-shouldered triller



Swift

Large-billed crow

Red junglefowl (tame)

### **Butterflies**



Blue glassy tiger Swift peacock Common sailer



Great eggfly

Great eggfly (female form)

**Grass yellow** 







Pea-blue butterfly

**Common Mormon (male)** 

**Common pierrot** 





**Unidentified** 

Unidentified

### Other insects







**Rhinoceros beetle** 

Dragonfly

Cricket



Grasshopper





Butterflyfish

Hardwick wrasse

Moorish idol



Moorish idol (hiding)

Yellow boxfish

Porcupinefish (dead)

## Miscellaneous



Black-spined toad Sea snail Land snail



Giant wood spider