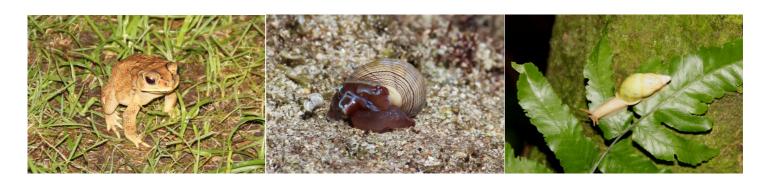

prey)



Little pied cormorant



Long-tailed shrike



White-breasted waterhen



**Spotted dove** 



Yellow-vented bulbul

Sooty-headed bulbul

Common mynah



**Pacific swallow** 

Scaly-breasted munia

Javan munia



**Eurasian tree-sparrow** 

Common iora

White-shouldered triller



Swift

Large-billed crow

Red junglefowl (tame)

### **Butterflies**



Blue glassy tiger Swift peacock Common sailer



Great eggfly

Great eggfly (female form)

**Grass yellow** 







Pea-blue butterfly

**Common Mormon (male)** 

**Common pierrot** 





**Unidentified** 

Unidentified

### Other insects







**Rhinoceros beetle** 

Dragonfly

Cricket



Grasshopper





Butterflyfish

Hardwick wrasse

Moorish idol



Moorish idol (hiding)

Yellow boxfish

Porcupinefish (dead)

## Miscellaneous



Black-spined toad Sea snail Land snail



Giant wood spider