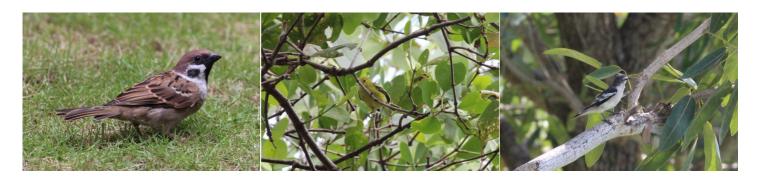

**Eurasian tree-sparrow** 

Common iora

White-shouldered triller

Swift

Large-billed crow

Red junglefowl (tame)