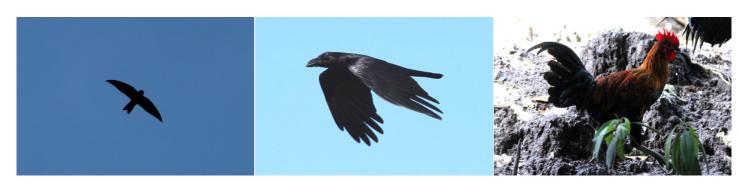

**Eurasian tree-sparrow** 

Common iora

White-shouldered triller

Swift

Large-billed crow

Red junglefowl (tame)