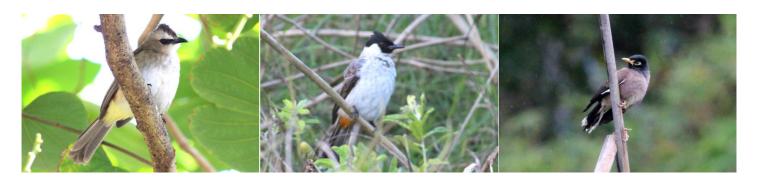

White-breasted waterhen

**Spotted dove** 

Yellow-vented bulbul

Sooty-headed bulbul

Common mynah

**Pacific swallow** 

Scaly-breasted munia

Javan munia

**Eurasian tree-sparrow** 

Common iora

White-shouldered triller

Swift

Large-billed crow

Red junglefowl (tame)