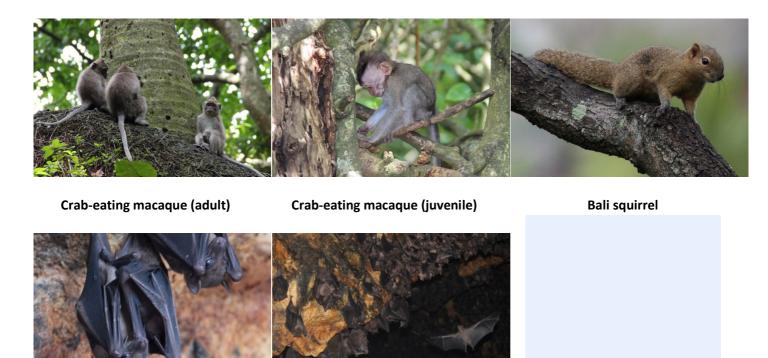

# **Bali trip July 2013 (Thomas Garm Pedersen)**

### **Mammals**



**Short-nosed fruit-bat** 

**Short-nosed fruit-bat (Group)** 

## **Reptiles**



Water monitor

Water monitor (swimming)

Bali skink (male)



Flying dragon (pair) Water snake

## Birds



Blue-tailed bee-eater

Blue-tailed bee-eater (feeding)

Blue-tailed bee-eater (flying)



Scarlet-headed flowerpecker (male)

Scarlet-headed flowerpecker (fem.)

Scarlet-headed flowerpecker (pair)



Pacific reef heron Purple heron Javan pond heron



Little egret Great egret Cattle egret



**Black-crowned night-heron** 

Black-crowned night-heron (juv.)

Little heron



White-bellied sea-eagle



White-bellied sea-eagle (with prey)



Little pied cormorant



Long-tailed shrike



White-breasted waterhen



**Spotted dove** 



Yellow-vented bulbul

Sooty-headed bulbul

Common mynah



**Pacific sw