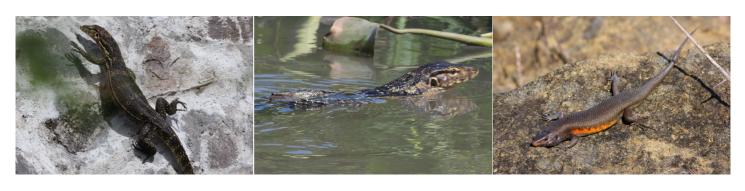

## **Reptiles**

Water monitor

Water monitor (swimming)

Bali skink (male)

Flying dragon (pair) Water snake