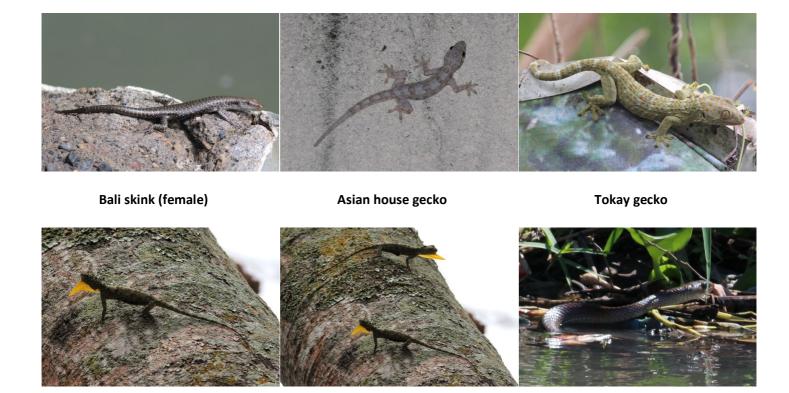

## **Reptiles**

Water monitor

Water monitor (swimming)

Bali skink (male)

Flying dragon (pair) Water snake