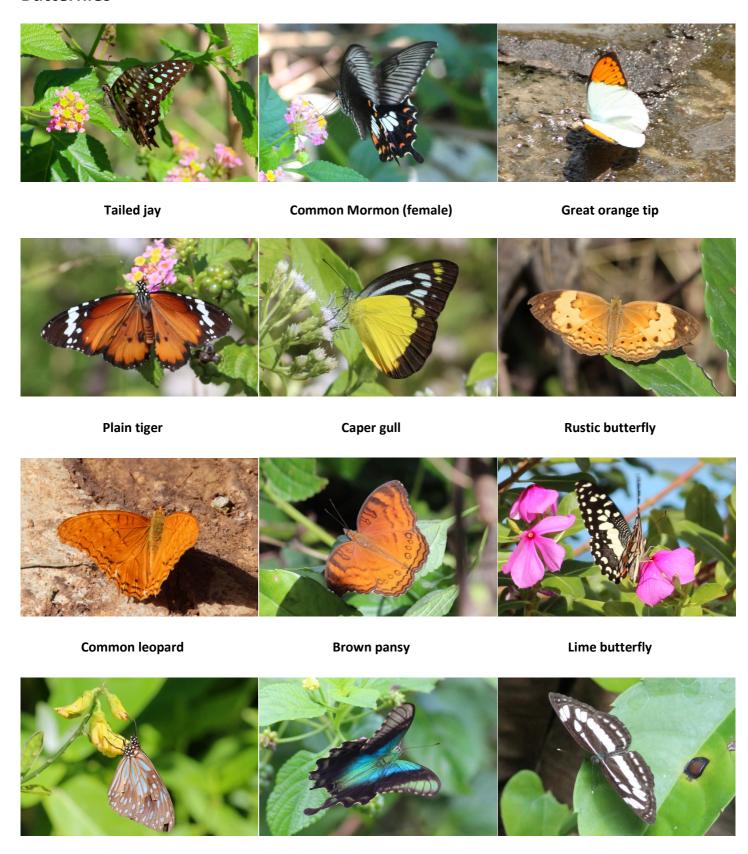

### **Butterflies**

Blue glassy tiger Swift peacock Common sailer

Great eggfly

Great eggfly (female form)

**Grass yellow** 

Pea-blue butterfly

**Common Mormon (male)** 

**Common pierrot** 