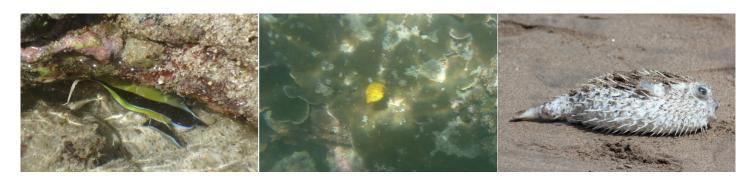

### Other insects

**Rhinoceros beetle** 

Dragonfly

Cricket

Grasshopper

Butterflyfish

Hardwick wrasse

Moorish idol

Moorish idol (hiding)

Yellow boxfish

Porcupinefish (dead)