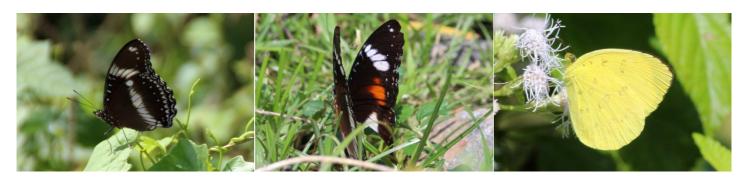

### **Butterflies**

Blue glassy tiger Swift peacock Common sailer

Great eggfly

Great eggfly (female form)

**Grass yellow** 

Pea-blue butterfly

**Common Mormon (male)** 

**Common pierrot** 