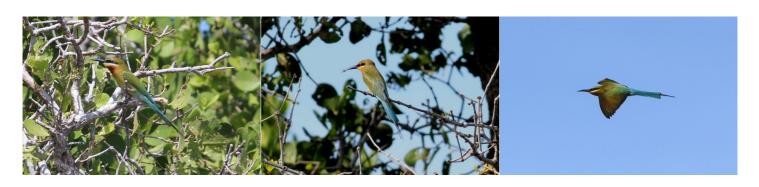

## Birds

Blue-tailed bee-eater

Blue-tailed bee-eater (feeding)

Blue-tailed bee-eater (flying)

Scarlet-headed flowerpecker (male)

Scarlet-headed flowerpecker (fem.)

Scarlet-headed flowerpecker (pair)

Pacific reef heron Purple heron Javan pond heron