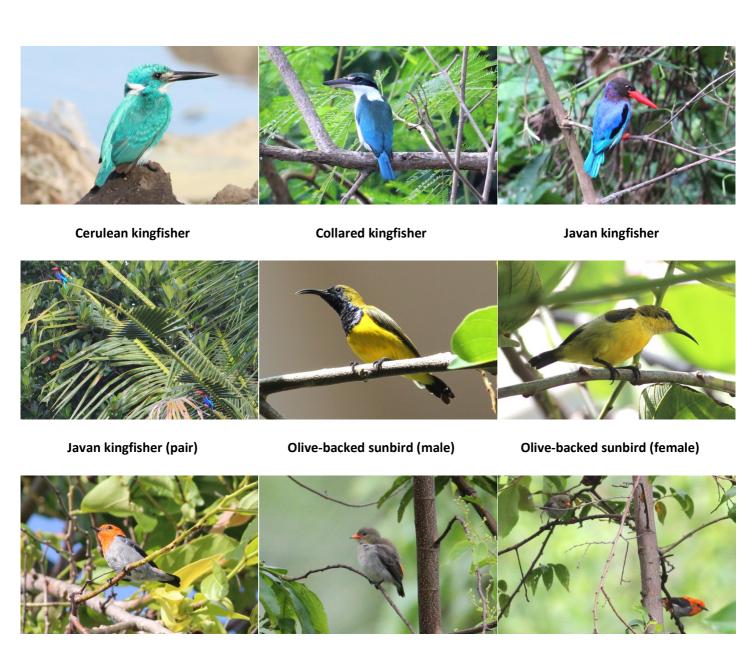

## Birds

Blue-tailed bee-eater

Blue-tailed bee-eater (feeding)

Blue-tailed bee-eater (flying)

Scarlet-headed flowerpecker (male)

Scarlet-headed flowerpecker (fem.)

Scarlet-headed flowerpecker (pair)

Pacific reef heron Purple heron Javan pond heron