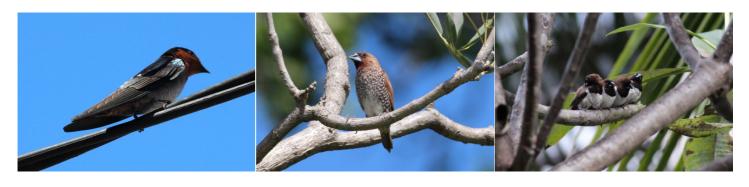

White-breasted waterhen

**Spotted dove** 

Yellow-vented bulbul

Sooty-headed bulbul

Common mynah

**Pacific swallow** 

Scaly-breasted munia

Javan munia