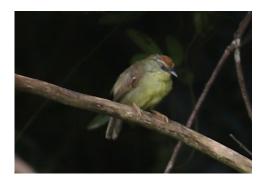

Rufescent prinia

Plain prinia

**Velvet-fronted nuthatch** 

Neglected nuthatch

**Common tailorbird** 

Pin-striped tit-babbler

Plain-backed sparrow

**House sparrow** 