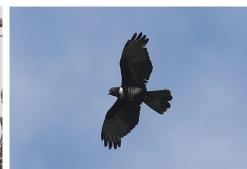

## **Birds**

White-rumped pygmy falcon (male)

**Collared falconet** 

Black eagle

Changeable hawk-eagle

**Crested serpent eagle** 

**Rufous-winged buzzard** 

**Grey-faced buzzard** 