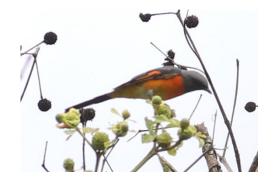

Blue-tailed bee-eater

**Small minivet** 

**Scarlet minivet** 

Hoopoe

Scarlet-backed flowerpecker (fem.)

Yellow-vented flowerpecker

Plain flowerpecker

White-vented myna