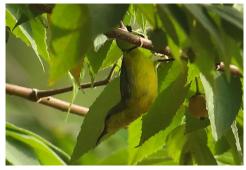

Asian palm-swift

**Crested treeswift** 

**Bar-winged flycatcher-shrike** 

**Blossom-headed parakeet** 

Vernal hanging parrot

Tickell's blue flycatcher

Olive-backed sunbird

**Brown-throated sunbird** 