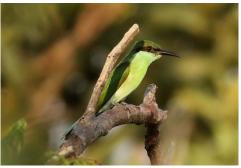

Red-whiskered bulbul

Sooty-headed bulbul

**Golden-fronted leafbird** 

**Lineated barbet** 

**Indochinese barbet** 

**Coppersmith barbet** 

**Green bee-eater** 

Blue-throated bee-eater