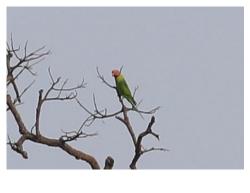

Asian palm-swift

**Crested treeswift** 

**Bar-winged flycatcher-shrike** 

**Blossom-headed parakeet** 

Vernal hanging parrot

Tickell's blue flycatcher

Olive-backed sunbird

**Brown-throated sunbird** 