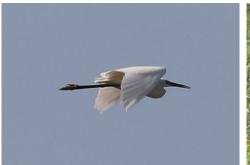

Black baza

Black-winged kite

Shikra

Asian barred owlet

**Spotted owlet** 

Green peafowl (semi wild)

Green peafowl

Painted stork Asian openbill Black-faced ibis