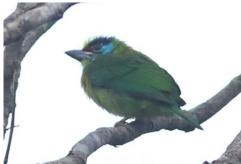

Red-whiskered bulbul

Sooty-headed bulbul

**Golden-fronted leafbird** 

**Lineated barbet** 

**Indochinese barbet** 

**Coppersmith barbet** 

**Green bee-eater** 

Blue-throated bee-eater