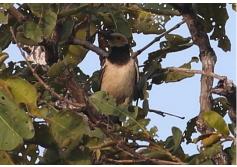

Common myna

Common woodshrike

Green-billed malkoha

Asian koel

**Banded bay cuckoo** 

**Chestnut-tailed starling** 

**Black-collared starling** 

Large woodshrike