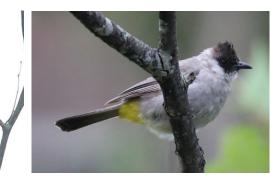

Red-whiskered bulbul

Sooty-headed bulbul

**Golden-fronted leafbird** 

**Lineated barbet** 

**Indochinese barbet** 

**Coppersmith barbet** 

**Green bee-eater** 

Blue-throated bee-eater