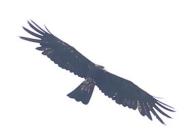

## **Birds**

White-rumped pygmy falcon (male)

**Collared falconet** 

Black eagle

Changeable hawk-eagle

**Crested serpent eagle** 

**Rufous-winged buzzard** 

**Grey-faced buzzard** 