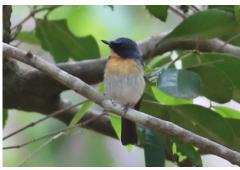

Asian palm-swift

**Crested treeswift** 

**Bar-winged flycatcher-shrike** 

**Blossom-headed parakeet** 

Vernal hanging parrot

Tickell's blue flycatcher

Olive-backed sunbird

**Brown-throated sunbird** 