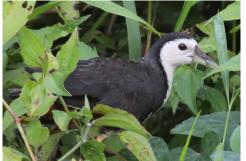

Little grebe

**Black-winged stilt** 

**Wood sandpiper** 

**Bronze-winged jacana** 

**Oriental pratincole** 

Spot-billed pelican

White-breasted waterhen

Black bulbul Black-crested bulbul Black-faced bulbul