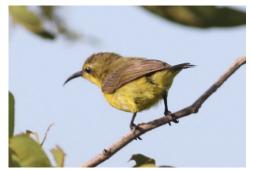

Asian palm-swift

**Crested treeswift** 

**Bar-winged flycatcher-shrike** 

**Blossom-headed parakeet** 

Vernal hanging parrot

Tickell's blue flycatcher

Olive-backed sunbird

**Brown-throated sunbird** 