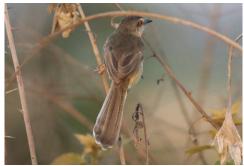

Rufescent prinia

Plain prinia

**Velvet-fronted nuthatch** 

Neglected nuthatch

**Common tailorbird** 

Pin-striped tit-babbler

Plain-backed sparrow

**House sparrow** 