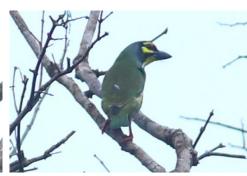

Black baza

Black-winged kite

Shikra

Asian barred owlet

**Spotted owlet** 

Green peafowl (semi wild)

Green peafowl

Painted stork Asian openbill Black-faced ibis