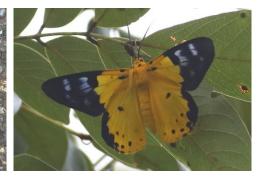

Scaly-breasted munia

**Chestnut munia** 

**Spotted dove** 

Emerald dove Zebra dove Red collared dove

Yellow-footed green pigeon **Butterflies** 

Birdwing (pair mating) Peacock pansy

Orange gull
Other insects