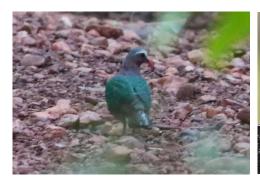

Scaly-breasted munia

**Chestnut munia** 

**Spotted dove** 

Emerald dove Zebra dove Red collared dove

Yellow-footed green pigeon **Butterflies** 

Birdwing (pair mating) Peacock pansy

Orange gull
Other insects