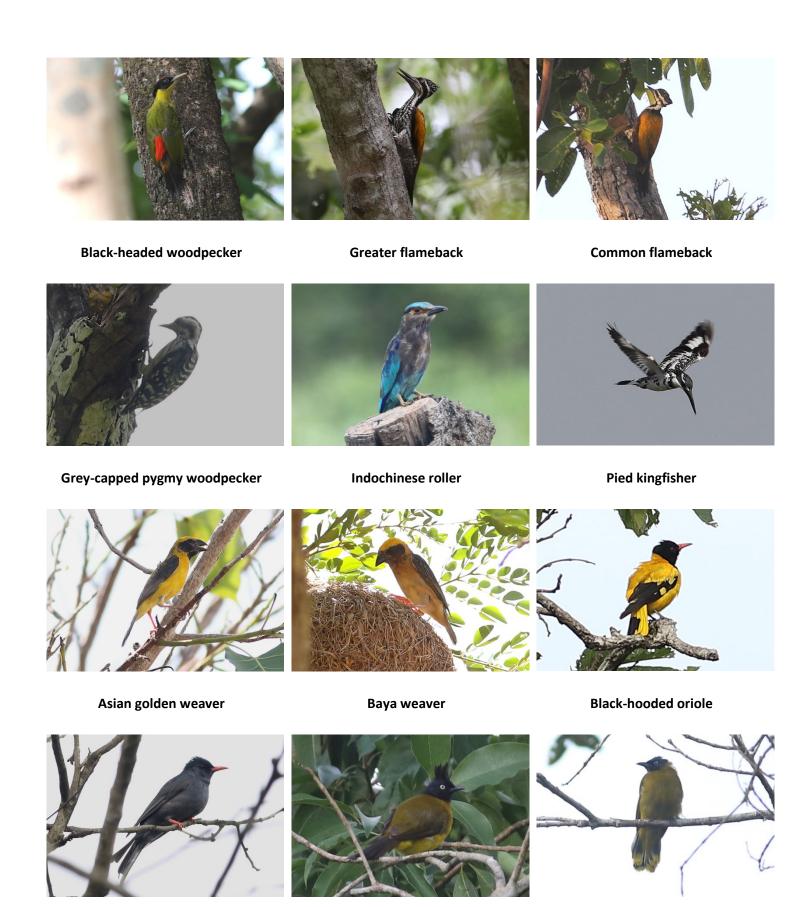

## **Birds**

White-rumped pygmy falcon (male)

**Collared falconet** 

Black eagle

Changeable hawk-eagle

**Crested serpent eagle** 

**Rufous-winged buzzard** 

**Grey-faced buzzard** 

Black baza

Black-winged kite

Shikra

Asian barred owlet

**Spotted owlet** 

Green peafowl (semi wild)

Green peafowl

Painted stork Asian openbill Black-faced ibis

Great egret Intermediate egret Little egret

Cattle egret Grey heron Purple heron

Cinnamon bittern Black bittern Yellow bittern

**Oriental darter** 

**Indian cormorant** 

Little cormorant

Cotton pygmy goose

Lesser whistling duck

Little grebe

**Black-winged stilt** 

**Wood sandpiper** 

**Bronze-winged jacana** 

**Oriental pratincole** 

Spot-billed pelican

White-breasted waterhen

Black bulbul Black-crested bulbul Black-faced bulbul

Red-whiskered bulbul

Sooty-headed bulbul

**Golden-fronted leafbird** 

**Lineated barbet** 

**Indochinese barbet** 

**Coppersmith barbet** 

**Green bee-eater** 

Blue-throated bee-eater

Blue-tailed bee-eater

**Small minivet** 

**Scarlet minivet** 

Hoopoe

Scarlet-backed flowerpecker (fem.)

Yellow-vented flowerpecker

Plain flowerpecker

White-vented myna

Common myna

Common woodshrike

Green-billed malkoha

Asian koel

**Banded bay cuckoo** 

**Chestnut-tailed starling** 

**Black-collared starling** 

Large woodshrike

Asian palm-swift

**Crested treeswift** 

**Bar-winged flycatcher-shrike** 

**Blossom-headed parakeet** 

Vernal hanging parrot

Tickell's blue flycatcher

Olive-backed sunbird

**Brown-throated sunbird** 

**Ruby-cheeked sunbird** 

**Indochinese bushlark** 

Paddy-field pipit

**Pied bushchat** 

Large cuckooshrike

**Burmese shrike** 

Striated grassbird

**Brown prinia** 

Rufescent prinia

Plain prinia

**Velvet-fronted nuthatch** 

Neglected nuthatch

**Common tailorbird** 

Pin-striped tit-babbler

Plain-backed sparrow

**House sparrow** 

Scaly-breasted munia

**Chestnut munia** 

**Spotted dove** 

Emerald dove Zebra dove Red collared dove

Yellow-footed green pigeon **Butterflies** 

Birdwing (pair mating) Peacock pansy

Orange gull
Other insects