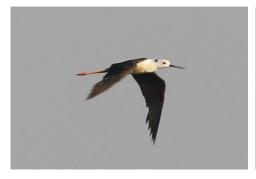

Little grebe

**Black-winged stilt** 

**Wood sandpiper** 

**Bronze-winged jacana** 

**Oriental pratincole** 

Spot-billed pelican

White-breasted waterhen

Black bulbul Black-crested bulbul Black-faced bulbul