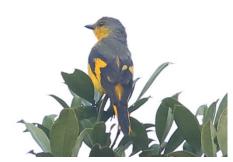

Blue-tailed bee-eater

**Small minivet** 

**Scarlet minivet** 

Hoopoe

Scarlet-backed flowerpecker (fem.)

Yellow-vented flowerpecker

Plain flowerpecker

White-vented myna