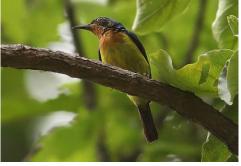

Asian palm-swift

**Crested treeswift** 

**Bar-winged flycatcher-shrike** 

**Blossom-headed parakeet** 

Vernal hanging parrot

Tickell's blue flycatcher

Olive-backed sunbird

**Brown-throated sunbird** 