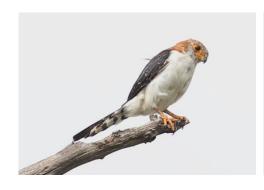

## **Birds**

White-rumped pygmy falcon (male)

**Collared falconet** 

Black eagle

Changeable hawk-eagle

**Crested serpent eagle** 

**Rufous-winged buzzard** 

**Grey-faced buzzard** 