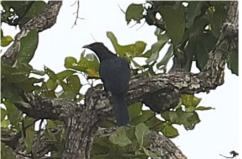

## **Birds**

White-rumped pygmy falcon (male)

**Collared falconet** 

Black eagle

Changeable hawk-eagle

**Crested serpent eagle** 

**Rufous-winged buzzard** 

**Grey-faced buzzard** 