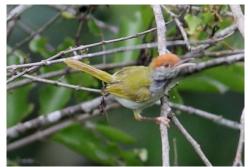

Rufescent prinia

Plain prinia

**Velvet-fronted nuthatch** 

Neglected nuthatch

**Common tailorbird** 

Pin-striped tit-babbler

Plain-backed sparrow

**House sparrow** 