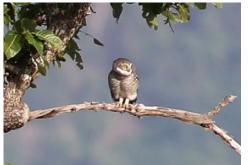

Black baza

Black-winged kite

Shikra

Asian barred owlet

**Spotted owlet** 

Green peafowl (semi wild)

Green peafowl

Painted stork Asian openbill Black-faced ibis