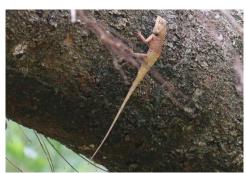

## **Reptiles**

Tokay gecko

Flat-tailed house gecko

Long-tailed sun skink

Skink

Changeable lizard