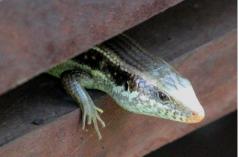

## **Reptiles**

Tokay gecko

Flat-tailed house gecko

Long-tailed sun skink

Skink

Changeable lizard