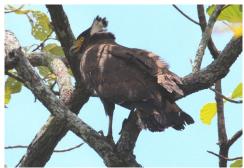

## **Birds**

White-rumped pygmy falcon (male)

**Collared falconet** 

Black eagle

Changeable hawk-eagle

**Crested serpent eagle** 

**Rufous-winged buzzard** 

**Grey-faced buzzard** 