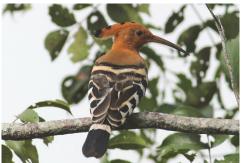

Blue-tailed bee-eater

**Small minivet** 

**Scarlet minivet** 

Hoopoe

Scarlet-backed flowerpecker (fem.)

Yellow-vented flowerpecker

Plain flowerpecker

White-vented myna