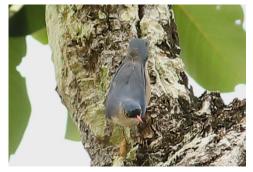

Rufescent prinia

Plain prinia

**Velvet-fronted nuthatch** 

Neglected nuthatch

**Common tailorbird** 

Pin-striped tit-babbler

Plain-backed sparrow

**House sparrow** 