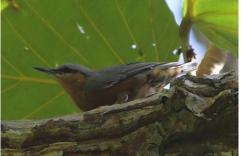

Rufescent prinia

Plain prinia

**Velvet-fronted nuthatch** 

Neglected nuthatch

**Common tailorbird** 

Pin-striped tit-babbler

Plain-backed sparrow

**House sparrow** 