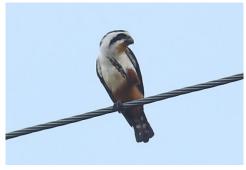

## **Birds**

White-rumped pygmy falcon (male)

**Collared falconet** 

Black eagle

Changeable hawk-eagle

**Crested serpent eagle** 

**Rufous-winged buzzard** 

**Grey-faced buzzard** 