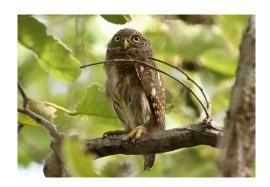

Black baza

Black-winged kite

Shikra

Asian barred owlet

**Spotted owlet** 

Green peafowl (semi wild)

Green peafowl

Painted stork Asian openbill Black-faced ibis