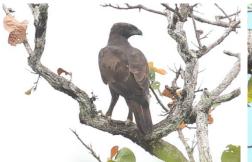

## **Birds**

White-rumped pygmy falcon (male)

**Collared falconet** 

Black eagle

Changeable hawk-eagle

**Crested serpent eagle** 

**Rufous-winged buzzard** 

**Grey-faced buzzard** 