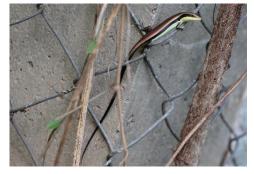

## **Reptiles**

Tokay gecko

Flat-tailed house gecko

Long-tailed sun skink

Skink

Changeable lizard