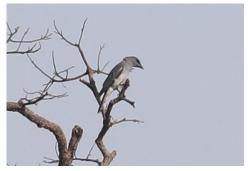

Black baza

Black-winged kite

Shikra

Asian barred owlet

**Spotted owlet** 

Green peafowl (semi wild)

Green peafowl

Painted stork Asian openbill Black-faced ibis