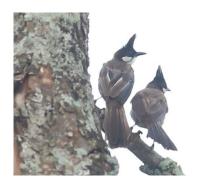

Rufescent prinia

Plain prinia

**Velvet-fronted nuthatch** 

Neglected nuthatch

**Common tailorbird** 

Pin-striped tit-babbler

Plain-backed sparrow

**House sparrow** 