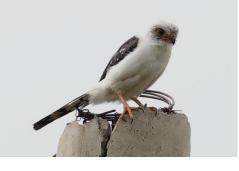

## **Birds**

White-rumped pygmy falcon (male)

**Collared falconet** 

Black eagle

Changeable hawk-eagle

**Crested serpent eagle** 

**Rufous-winged buzzard** 

**Grey-faced buzzard** 