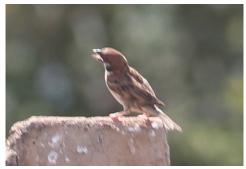

Rufescent prinia

Plain prinia

**Velvet-fronted nuthatch** 

Neglected nuthatch

**Common tailorbird** 

Pin-striped tit-babbler

Plain-backed sparrow

**House sparrow** 