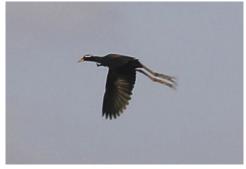

Little grebe

**Black-winged stilt** 

**Wood sandpiper** 

**Bronze-winged jacana** 

**Oriental pratincole** 

Spot-billed pelican

White-breasted waterhen

Black bulbul Black-crested bulbul Black-faced bulbul