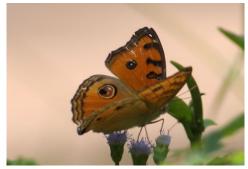

Scaly-breasted munia

**Chestnut munia** 

**Spotted dove** 

Emerald dove Zebra dove Red collared dove

Yellow-footed green pigeon **Butterflies** 

Birdwing (pair mating) Peacock pansy

Orange gull
Other insects