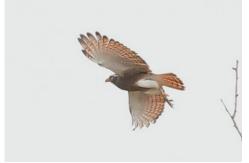

## **Birds**

White-rumped pygmy falcon (male)

**Collared falconet** 

Black eagle

Changeable hawk-eagle

**Crested serpent eagle** 

**Rufous-winged buzzard** 

**Grey-faced buzzard** 