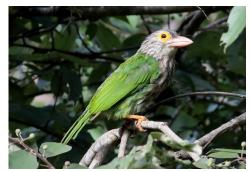

Red-whiskered bulbul

Sooty-headed bulbul

**Golden-fronted leafbird** 

**Lineated barbet** 

**Indochinese barbet** 

**Coppersmith barbet** 

**Green bee-eater** 

Blue-throated bee-eater