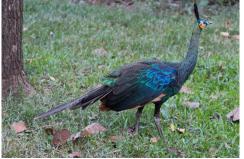

Black baza

Black-winged kite

Shikra

Asian barred owlet

**Spotted owlet** 

Green peafowl (semi wild)

Green peafowl

Painted stork Asian openbill Black-faced ibis