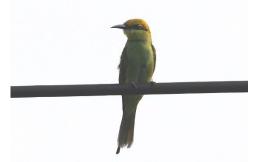

Red-whiskered bulbul

Sooty-headed bulbul

**Golden-fronted leafbird** 

**Lineated barbet** 

**Indochinese barbet** 

**Coppersmith barbet** 

**Green bee-eater** 

Blue-throated bee-eater