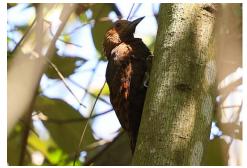

Pied kingfisher

**Chinese barbet** 

**Great barbet** 

Long-tailed shrike

Bay woodpecker

Grey-capped pygmy woodpecker

Speckled piculet

**Grey-chinned minivet** 