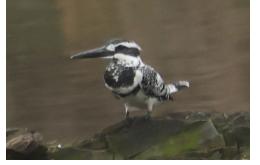

Pied harrier

Eastern marsh harrier

Eastern buzzard

Crested goshawk

**Pied falconet** 

Asian barred owlet

Blyth's kingfisher

Common kingfisher

Pied kingfisher

**Chinese barbet** 

**Great barbet** 

Long-tailed shrike

Bay woodpecker

Grey-capped pygmy woodpecker

Speckled piculet

**Grey-chinned minivet** 