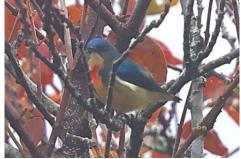

**Black-collared starling** 

Pale thrush

White's thrush

**Dusky thrush** 

**Chinese blackbird** 

Blue whistling thrush

Verditer flycatcher

Fujian niltava