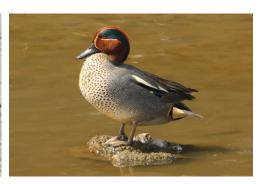

## **Birds**

Swan goose

Taiga bean goose

**Tundra swan** 

Mandarin duck

**Baikal teal** 

**Eurasian teal** 

Northern shoveler