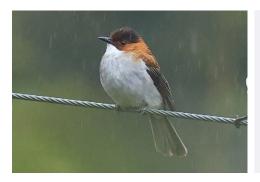

Chinese penduline tit

**Collared finchbill** 

Sooty-headed bulbul

**Brown-breasted bulbul** 

Mountain bulbul

Red-whiskered bulbul

**Chestnut bulbul** 

Light-vented bulbul