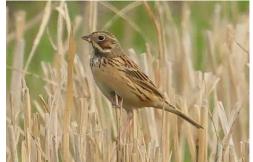

Yellow-browed bunting

Yellow-throated bunting

**Black-faced bunting** 

Tristram's bunting Little bunting Chestnut-eared bunting