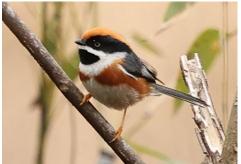

Black bulbul

Eastern red-rumped swallow

**Rufous-faced warbler** 

Brown-flanked bush warbler

**Black-throated bushtit** 

Silver-throated bushtit

Pallas' leaf warbler

Plain prinia