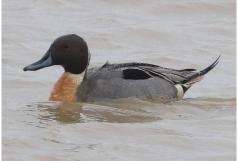

Falcated duck

**Eurasian wigeon** 

Eastern spot-billed duck

Northern pintail

Baer's pochard

Scaly-sided merganser

White-necklaced partridge

Elliot's pheasant