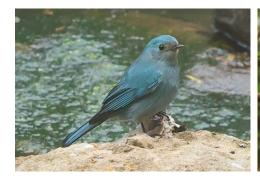

**Black-collared starling** 

Pale thrush

White's thrush

**Dusky thrush** 

**Chinese blackbird** 

Blue whistling thrush

Verditer flycatcher

Fujian niltava