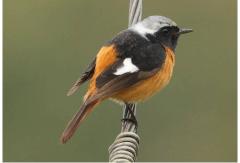

Japanese robin

White-crowned forktail

Slaty-backed forktail

Red-flanked bluetail

Plumbeous water redstart

**Daurian redstart** 

Blue rock thrush

**Orange-bellied leafbird** 