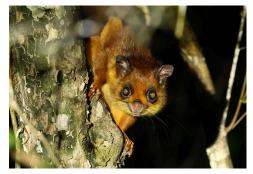

## **Mammals**

Red giant flying squirrel

Red giant flying squirrel

**Unidentified rat** 