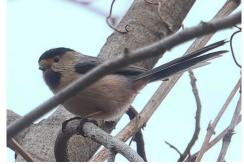

Black bulbul

Eastern red-rumped swallow

**Rufous-faced warbler** 

Brown-flanked bush warbler

**Black-throated bushtit** 

Silver-throated bushtit

Pallas' leaf warbler

Plain prinia