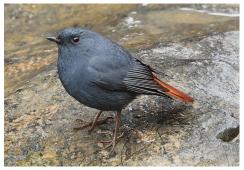

Japanese robin

White-crowned forktail

Slaty-backed forktail

Red-flanked bluetail

Plumbeous water redstart

**Daurian redstart** 

Blue rock thrush

**Orange-bellied leafbird** 