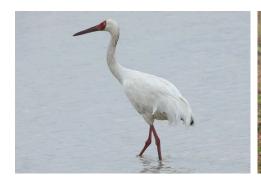

**Brown crake** 

Siberian crane

Siberian crane

**Hooded crane** 

**Hooded crane** 

White-naped crane

**Common crane** 

White-breasted waterhen