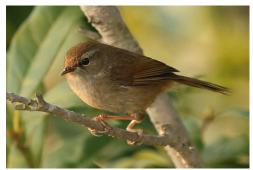

Black bulbul

Eastern red-rumped swallow

**Rufous-faced warbler** 

Brown-flanked bush warbler

**Black-throated bushtit** 

Silver-throated bushtit

Pallas' leaf warbler

Plain prinia