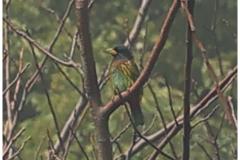

Pied kingfisher

**Chinese barbet** 

**Great barbet** 

Long-tailed shrike

Bay woodpecker

Grey-capped pygmy woodpecker

Speckled piculet

**Grey-chinned minivet** 