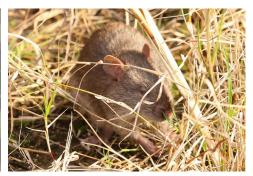

## **Mammals**

Red giant flying squirrel

Red giant flying squirrel

**Unidentified rat** 