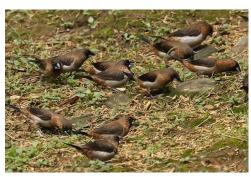

Yellow-browed bunting

Yellow-throated bunting

**Black-faced bunting** 

Tristram's bunting Little bunting Chestnut-eared bunting