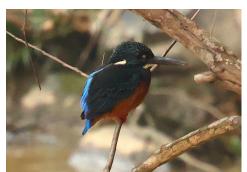

Pied harrier

Eastern marsh harrier

Eastern buzzard

Crested goshawk

**Pied falconet** 

Asian barred owlet

Blyth's kingfisher

Common kingfisher