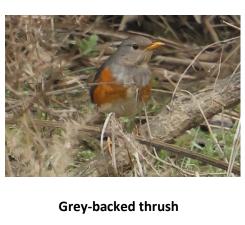

**Black-collared starling** 

Pale thrush

White's thrush

**Dusky thrush** 

**Chinese blackbird** 

Blue whistling thrush

Verditer flycatcher

Fujian niltava