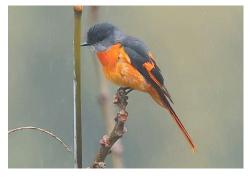

Japanese robin

White-crowned forktail

Slaty-backed forktail

Red-flanked bluetail

Plumbeous water redstart

**Daurian redstart** 

Blue rock thrush

**Orange-bellied leafbird** 