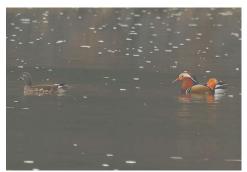

## **Birds**

Swan goose

Taiga bean goose

**Tundra swan** 

Mandarin duck

**Baikal teal** 

**Eurasian teal** 

Northern shoveler