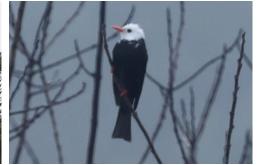

Japanese robin

White-crowned forktail

Slaty-backed forktail

Red-flanked bluetail

Plumbeous water redstart

**Daurian redstart** 

Blue rock thrush

**Orange-bellied leafbird** 