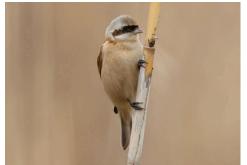

## **Birds**

Swan goose

Taiga bean goose

**Tundra swan** 

Mandarin duck

**Baikal teal** 

**Eurasian teal** 

Northern shoveler