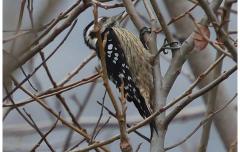

Pied kingfisher

**Chinese barbet** 

**Great barbet** 

Long-tailed shrike

Bay woodpecker

Grey-capped pygmy woodpecker

Speckled piculet

**Grey-chinned minivet** 