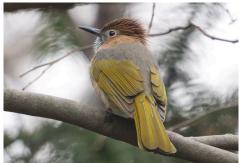

Chinese penduline tit

**Collared finchbill** 

Sooty-headed bulbul

**Brown-breasted bulbul** 

Mountain bulbul

Red-whiskered bulbul

**Chestnut bulbul** 

Light-vented bulbul