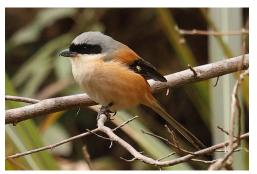

Pied kingfisher

**Chinese barbet** 

**Great barbet** 

Long-tailed shrike

Bay woodpecker

Grey-capped pygmy woodpecker

Speckled piculet

**Grey-chinned minivet** 