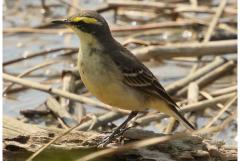

Fire-breasted flowerpecker

Fork-tailed sunbird

**Amur stonechat** 

Scaly-breasted munia

White-rumped munia

Forest wagtail

Eastern yellow wagtail

**Grey wagtail** 