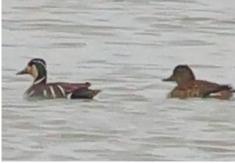

## **Birds**

Swan goose

Taiga bean goose

**Tundra swan** 

Mandarin duck

**Baikal teal** 

**Eurasian teal** 

Northern shoveler