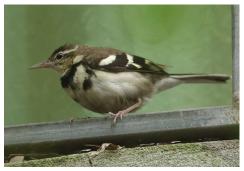

Yellow-browed bunting

Yellow-throated bunting

**Black-faced bunting** 

Tristram's bunting Little bunting Chestnut-eared bunting