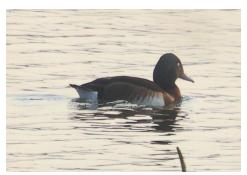

Falcated duck

**Eurasian wigeon** 

Eastern spot-billed duck

Northern pintail

Baer's pochard

Scaly-sided merganser

White-necklaced partridge

Elliot's pheasant