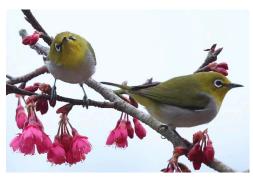

Yellow-bellied prinia

Swinhoe's white-eye

Reed parrotbill

Vinous-throated parrotbill

**Huet's fulvetta** 

Indochinese yuhina

Black-chinned yuhina

**Grey-sided scimitar babbler** 