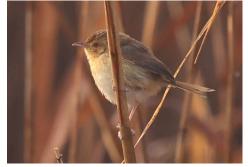

Black bulbul

Eastern red-rumped swallow

**Rufous-faced warbler** 

Brown-flanked bush warbler

**Black-throated bushtit** 

Silver-throated bushtit

Pallas' leaf warbler

Plain prinia