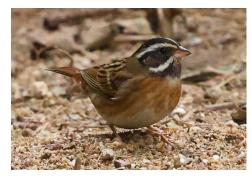

Yellow-browed bunting

Yellow-throated bunting

**Black-faced bunting** 

Tristram's bunting Little bunting Chestnut-eared bunting