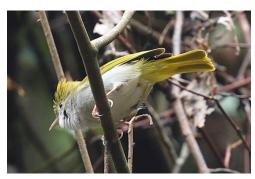

Chinese penduline tit

**Collared finchbill** 

Sooty-headed bulbul

**Brown-breasted bulbul** 

Mountain bulbul

Red-whiskered bulbul

**Chestnut bulbul** 

Light-vented bulbul