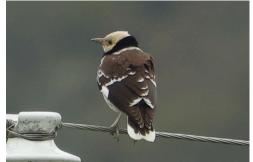

Masked laughingthrush

White-browed laughingthrush

**Greater necklaced laughingthrush** 

Chinese hwamei

**Crested myna** 

Oriental magpie robin

**Red-billed starling** 

White-cheeked starling