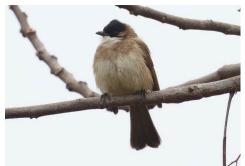

Chinese penduline tit

**Collared finchbill** 

Sooty-headed bulbul

**Brown-breasted bulbul** 

Mountain bulbul

Red-whiskered bulbul

**Chestnut bulbul** 

Light-vented bulbul