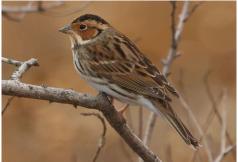

Yellow-browed bunting

Yellow-throated bunting

**Black-faced bunting** 

Tristram's bunting Little bunting Chestnut-eared bunting