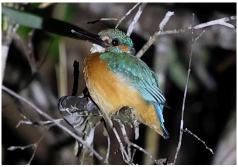

Pied harrier

Eastern marsh harrier

Eastern buzzard

Crested goshawk

**Pied falconet** 

Asian barred owlet

Blyth's kingfisher

Common kingfisher