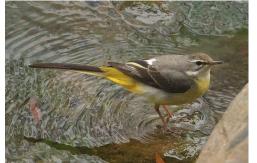

Fire-breasted flowerpecker

Fork-tailed sunbird

**Amur stonechat** 

Scaly-breasted munia

White-rumped munia

Forest wagtail

Eastern yellow wagtail

**Grey wagtail** 