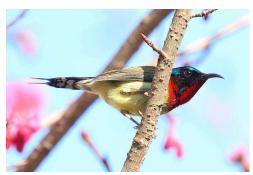

Fire-breasted flowerpecker

Fork-tailed sunbird

**Amur stonechat** 

Scaly-breasted munia

White-rumped munia

Forest wagtail

Eastern yellow wagtail

**Grey wagtail** 