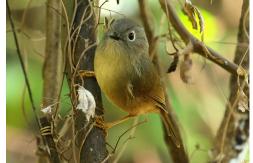

**Black-collared starling** 

Pale thrush

White's thrush

**Dusky thrush** 

**Chinese blackbird** 

Blue whistling thrush

Verditer flycatcher

Fujian niltava