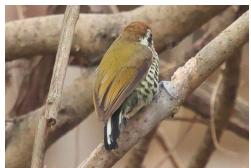

Pied kingfisher

**Chinese barbet** 

**Great barbet** 

Long-tailed shrike

Bay woodpecker

Grey-capped pygmy woodpecker

Speckled piculet

**Grey-chinned minivet** 