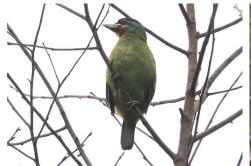

Pied kingfisher

**Chinese barbet** 

**Great barbet** 

Long-tailed shrike

Bay woodpecker

Grey-capped pygmy woodpecker

Speckled piculet

**Grey-chinned minivet** 