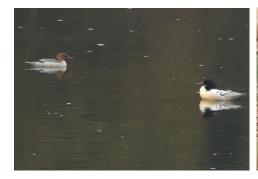

Falcated duck

**Eurasian wigeon** 

Eastern spot-billed duck

Northern pintail

Baer's pochard

Scaly-sided merganser

White-necklaced partridge

Elliot's pheasant