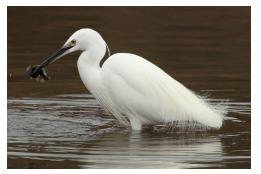

Eurasian spoonbill Black-faced spoonbill Pied avocet

White-eared night heron

Black-crowned night heron

Chinese pond heron

Grey heron Great egret Little egret

Black eagle

**Crested serpent eagle** 

Black-winged kite