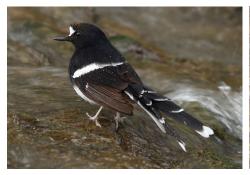

Japanese robin

White-crowned forktail

Slaty-backed forktail

Red-flanked bluetail

Plumbeous water redstart

**Daurian redstart** 

Blue rock thrush

**Orange-bellied leafbird** 