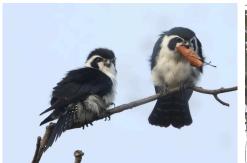

Pied harrier

Eastern marsh harrier

Eastern buzzard

Crested goshawk

**Pied falconet** 

Asian barred owlet

Blyth's kingfisher

Common kingfisher

Pied kingfisher

**Chinese barbet** 

**Great barbet** 

Long-tailed shrike

Bay woodpecker

Grey-capped pygmy woodpecker

Speckled piculet

**Grey-chinned minivet** 