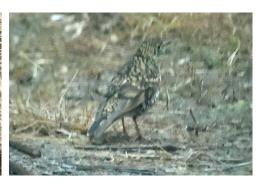

Yellow-browed bunting

Yellow-throated bunting

**Black-faced bunting** 

Tristram's bunting Little bunting Chestnut-eared bunting