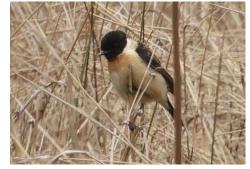

Yellow-browed bunting

Yellow-throated bunting

**Black-faced bunting** 

Tristram's bunting Little bunting Chestnut-eared bunting