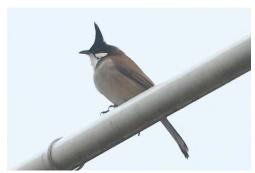

Chinese penduline tit

**Collared finchbill** 

Sooty-headed bulbul

**Brown-breasted bulbul** 

Mountain bulbul

Red-whiskered bulbul

**Chestnut bulbul** 

Light-vented bulbul