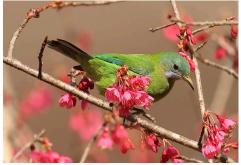

Japanese robin

White-crowned forktail

Slaty-backed forktail

Red-flanked bluetail

Plumbeous water redstart

**Daurian redstart** 

Blue rock thrush

**Orange-bellied leafbird** 