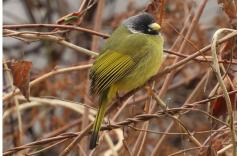

Yellow-browed bunting

Yellow-throated bunting

**Black-faced bunting** 

Tristram's bunting Little bunting Chestnut-eared bunting