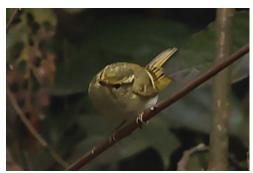

Black bulbul

Eastern red-rumped swallow

**Rufous-faced warbler** 

Brown-flanked bush warbler

**Black-throated bushtit** 

Silver-throated bushtit

Pallas' leaf warbler

Plain prinia