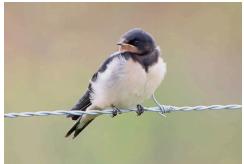

Eurasian crag-martin

Western house-martin

Pallid swift

**Red-rumped swallow** 

**Barn swallow** 

White wagtail

**Eurasian blackcap** 

**Dartford warbler** 