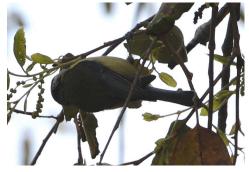

Sardinian warbler

Iberian chiffchaff

Cetti's warbler

Eurasian nuthatch

Eurasian blue tit Crested tit Black-headed weaver

Spanish sparrow Miscellaneous

**House sparrow** 

Fiddler crab