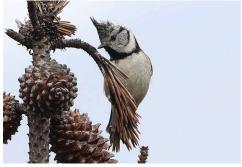

Sardinian warbler

Iberian chiffchaff

Cetti's warbler

Eurasian nuthatch

Eurasian blue tit Crested tit Black-headed weaver

Spanish sparrow Miscellaneous

**House sparrow** 

Fiddler crab