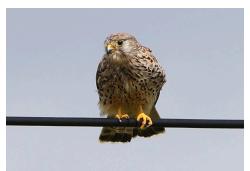

## **Birds**

**Great bustard** 

**Great bustard** 

**Black-bellied sandgrouse** 

Common quail

**Red-legged partridge** 

**Common kestrel** 

Spanish imperial eagle