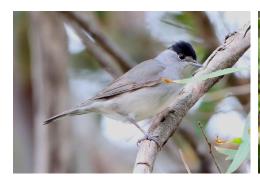

Eurasian crag-martin

Western house-martin

Pallid swift

**Red-rumped swallow** 

**Barn swallow** 

White wagtail

**Eurasian blackcap** 

**Dartford warbler** 