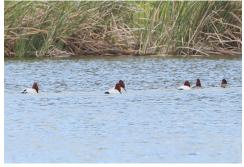

Little grebe

**Great crested grebe** 

Audouin's gull

Yellow-legged gull

Caspian tern

Sandwich tern

**Red-crested pochard** 

Common pochard