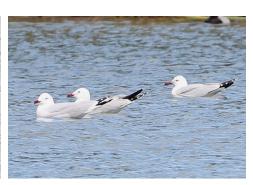

Little grebe

**Great crested grebe** 

Audouin's gull

Yellow-legged gull

Caspian tern

Sandwich tern

**Red-crested pochard** 

Common pochard