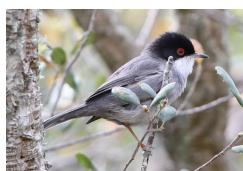

Sardinian warbler

Iberian chiffchaff

Cetti's warbler

Eurasian nuthatch

Eurasian blue tit Crested tit Black-headed weaver

Spanish sparrow Miscellaneous

**House sparrow** 

Fiddler crab