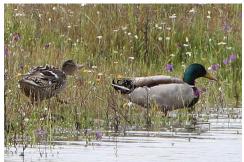

Northern shoveler

**Common shelduck** 

Mallard

**Eurasian teal** 

Gadwall

**Carrion crow** 

**Common raven** 

Eurasian jay