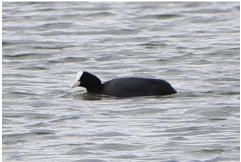

**Grey plover** 

European golden plover

**Ruddy turnstone** 

**Eurasian stone-curlew** 

**Great cormorant** 

**Common moorhen** 

**Eurasian coot** 

Western swamphen