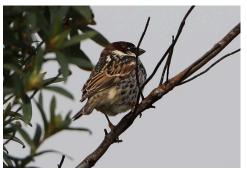

Sardinian warbler

Iberian chiffchaff

Cetti's warbler

Eurasian nuthatch

Eurasian blue tit Crested tit Black-headed weaver

Spanish sparrow Miscellaneous

**House sparrow** 

Fiddler crab