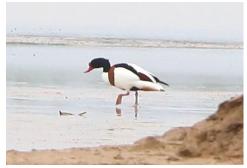

Northern shoveler

**Common shelduck** 

Mallard

**Eurasian teal** 

Gadwall

**Carrion crow** 

**Common raven** 

Eurasian jay