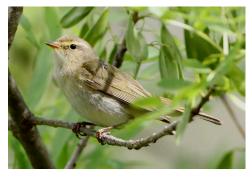

Sardinian warbler

Iberian chiffchaff

Cetti's warbler

Eurasian nuthatch

Eurasian blue tit Crested tit Black-headed weaver

Spanish sparrow Miscellaneous

**House sparrow** 

Fiddler crab