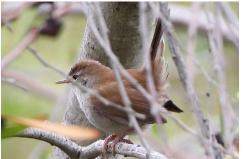

Sardinian warbler

Iberian chiffchaff

Cetti's warbler

Eurasian nuthatch

Eurasian blue tit Crested tit Black-headed weaver

Spanish sparrow Miscellaneous

**House sparrow** 

Fiddler crab