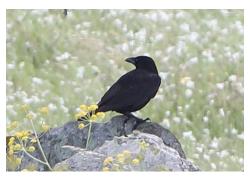

Northern shoveler

**Common shelduck** 

Mallard

**Eurasian teal** 

Gadwall

**Carrion crow** 

**Common raven** 

Eurasian jay