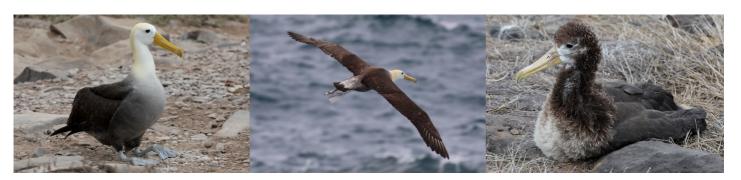

#### **Birds**

Galapagos penguin

Galapagos penguin

Galapagos penguin

**Waved albatross** 

**Waved albatross** 

**Waved albatross** 

Nazca booby Blue-footed booby