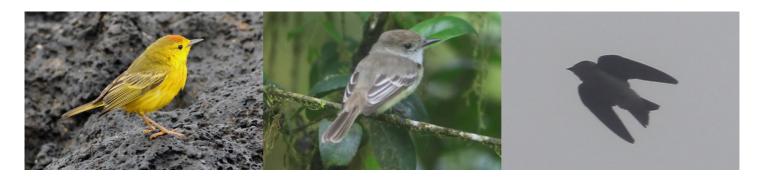

Floreana mockingbird

Purple gallinule

Common gallinule

White-cheeked pintail

Galapagos hawk

Galapagos hawk (with centipede)

**Short-eared owl** 

Yellow warbler

**Galapagos flycatcher** 

**Galapagos martin** 

**Green warbler-finch** 

**Gray warbler-finch** 

Woodpecker finch

Small ground-finch

Medium ground-finch

Large ground-finch