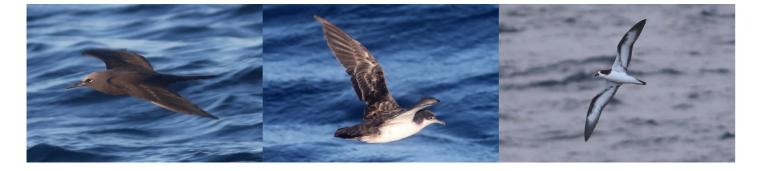

Brown pelican

Red-billed tropicbird

**Red-billed tropicbird** 

**Red-billed tropicbird** 

Lava gull Swallow-tailed gull Franklin's gull

Brown noddy Galapagos shearwater Galapagos petrel

White-vented storm-petrel Wedge-rumped storm-petrel Red-necked phalarope