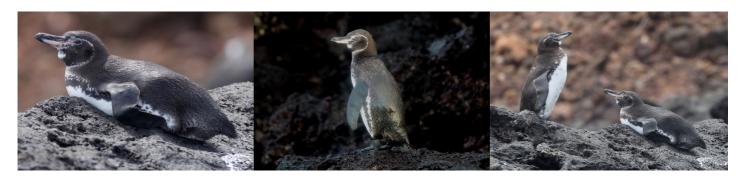

#### **Birds**

Galapagos penguin

Galapagos penguin

Galapagos penguin

**Waved albatross** 

**Waved albatross** 

**Waved albatross** 

Nazca booby Blue-footed booby