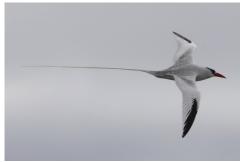

Brown pelican

Red-billed tropicbird

**Red-billed tropicbird** 

**Red-billed tropicbird** 

Lava gull Swallow-tailed gull Franklin's gull

Brown noddy Galapagos shearwater Galapagos petrel

White-vented storm-petrel Wedge-rumped storm-petrel Red-necked phalarope