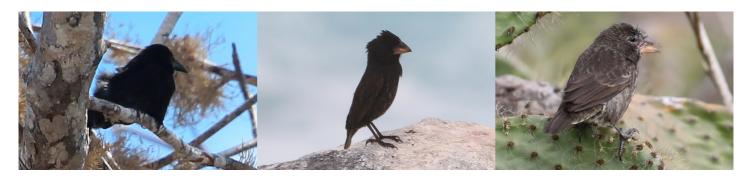

**Galapagos flycatcher** 

**Galapagos martin** 

**Green warbler-finch** 

**Gray warbler-finch** 

Woodpecker finch

Small ground-finch

Medium ground-finch

Large ground-finch

**Common cactus-finch** 

Española cactus-finch

Genovesa cactus-finch

Small tree-finch

Large tree-finch

Vegetarian finch