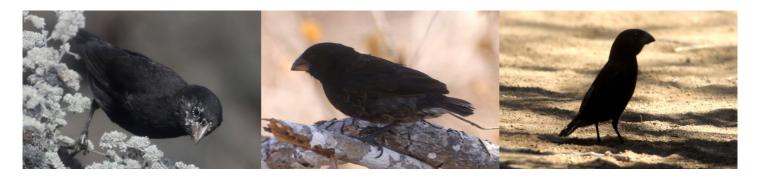

**Galapagos flycatcher** 

**Galapagos martin** 

**Green warbler-finch** 

**Gray warbler-finch** 

Woodpecker finch

Small ground-finch

Medium ground-finch

Large ground-finch