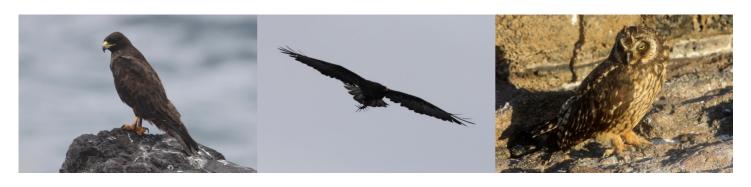

Floreana mockingbird

Purple gallinule

Common gallinule

White-cheeked pintail

Galapagos hawk

Galapagos hawk (with centipede)

**Short-eared owl** 

Yellow warbler