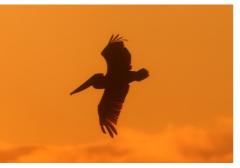

Brown pelican

Red-billed tropicbird

**Red-billed tropicbird** 

**Red-billed tropicbird** 

Lava gull Swallow-tailed gull Franklin's gull

Brown noddy Galapagos shearwater Galapagos petrel

White-vented storm-petrel Wedge-rumped storm-petrel Red-necked phalarope