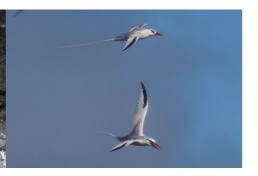

Brown pelican

Red-billed tropicbird

**Red-billed tropicbird** 

**Red-billed tropicbird** 

Lava gull Swallow-tailed gull Franklin's gull

Brown noddy Galapagos shearwater Galapagos petrel

White-vented storm-petrel Wedge-rumped storm-petrel Red-necked phalarope