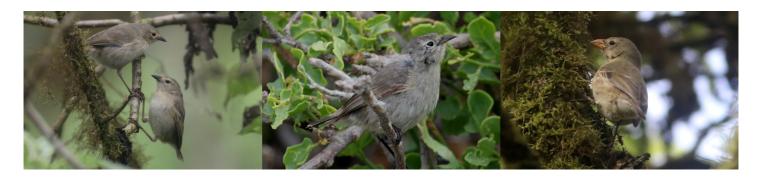

**Galapagos flycatcher** 

**Galapagos martin** 

**Green warbler-finch** 

**Gray warbler-finch** 

Woodpecker finch

Small ground-finch

Medium ground-finch

Large ground-finch