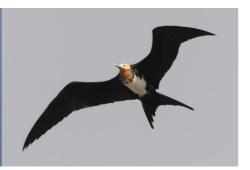

Blue-footed booby

**Red-footed booby** 

**Red-footed booby** 

Magnificent frigatebird

Magnificent frigatebird

**Great frigatebird** 

**Great frigatebird** 

Brown pelican