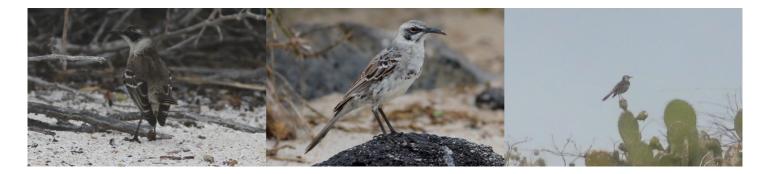

Black-necked stilt

Wandering tattler

Least sandpiper

Sanderling

Semipalmated plover

Whimbrel Galapagos dove Smooth-billed ani

Galapagos mockingbird

Española mockingbird

Floreana mockingbird

Purple gallinule

Common gallinule

White-cheeked pintail

Galapagos hawk

Galapagos hawk (with centipede)

**Short-eared owl** 

Yellow warbler