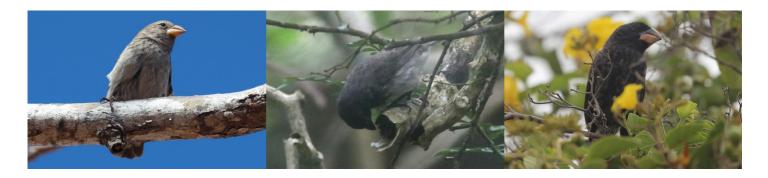

**Common cactus-finch** 

Española cactus-finch

Genovesa cactus-finch

Small tree-finch

Large tree-finch

Vegetarian finch