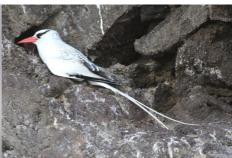

Brown pelican

Red-billed tropicbird

**Red-billed tropicbird** 

**Red-billed tropicbird** 

Lava gull Swallow-tailed gull Franklin's gull

Brown noddy Galapagos shearwater Galapagos petrel

White-vented storm-petrel Wedge-rumped storm-petrel Red-necked phalarope