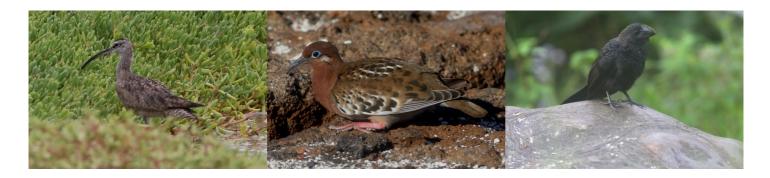

Black-necked stilt

Wandering tattler

Least sandpiper

Sanderling

Semipalmated plover

Whimbrel Galapagos dove Smooth-billed ani

Galapagos mockingbird

Española mockingbird

Floreana mockingbird

Purple gallinule

Common gallinule

White-cheeked pintail

Galapagos hawk

Galapagos hawk (with centipede)

**Short-eared owl** 

Yellow warbler