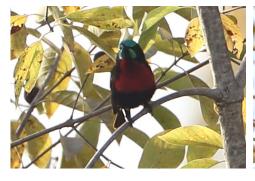

**Copper-tailed starling** 

**Violet-backed starling** 

African thrush

Olive-bellied sunbird

Splendid sunbird

Superb sunbird

Johanna's sunbird

Pygmy sunbird