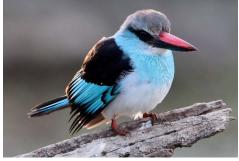

African pygmy kingfisher

Striped kingfisher

Abyssinian roller

Blue-throated roller

**Blue-bellied roller** 

**Broad-billed roller** 

**Purple roller** 

Green woodhoopoe