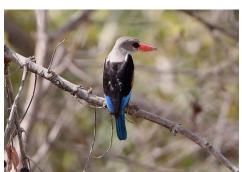

Little bee-eater

**Chocolate-backed kingfisher** 

White-bellied kingfisher

Blue-breasted kingfisher

Woodland kingfisher

Malachite kingfisher

Pied kingfisher

**Grey-headed kingfisher** 