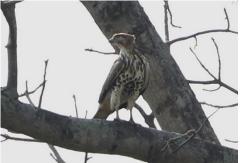

African cuckoo-hawk

Red-chested goshawk

African harrier hawk

Cassin's hawk-eagle

African fish eagle

Short-toed snake eagle

**Grasshopper buzzard** 

Red-necked buzzard