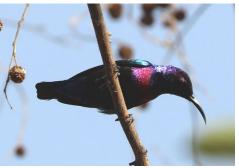

**Copper-tailed starling** 

**Violet-backed starling** 

African thrush

Olive-bellied sunbird

Splendid sunbird

Superb sunbird

Johanna's sunbird

Pygmy sunbird