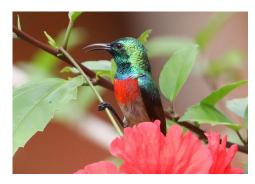

**Copper-tailed starling** 

**Violet-backed starling** 

African thrush

Olive-bellied sunbird

Splendid sunbird

Superb sunbird

Johanna's sunbird

Pygmy sunbird