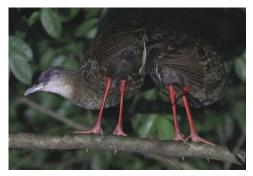

African grey hornbill

**Green turaco** 

Violet turaco

Yellow-billed turaco

**Great blue turaco** 

Western plantain-eater

Yellow-headed picathartes

Senegal parrot