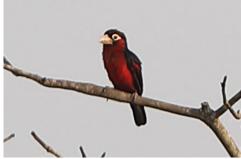

African grey hornbill

**Green turaco** 

Violet turaco

Yellow-billed turaco

**Great blue turaco** 

Western plantain-eater

Yellow-headed picathartes

Senegal parrot