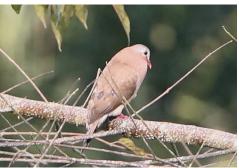

Blue-spotted wood dove

Blue-headed wood dove

**Tambourine dove** 

Vinaceous dove

Red-eyed dove

Speckled pigeon

African green pigeon

Bruce's green pigeon