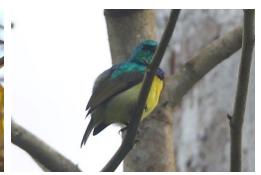

**Copper-tailed starling** 

**Violet-backed starling** 

African thrush

Olive-bellied sunbird

Splendid sunbird

Superb sunbird

Johanna's sunbird

Pygmy sunbird