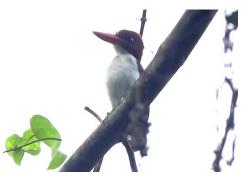

African grey hornbill

**Green turaco** 

Violet turaco

Yellow-billed turaco

**Great blue turaco** 

Western plantain-eater

Yellow-headed picathartes

Senegal parrot