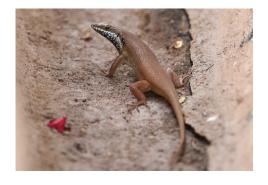

## **Reptiles**

West-african crocodile

West-african dwarf crocodile

Nile monitor

Western green mamba

Common agama

African five-lined skink

African five-lined skink (adult male)