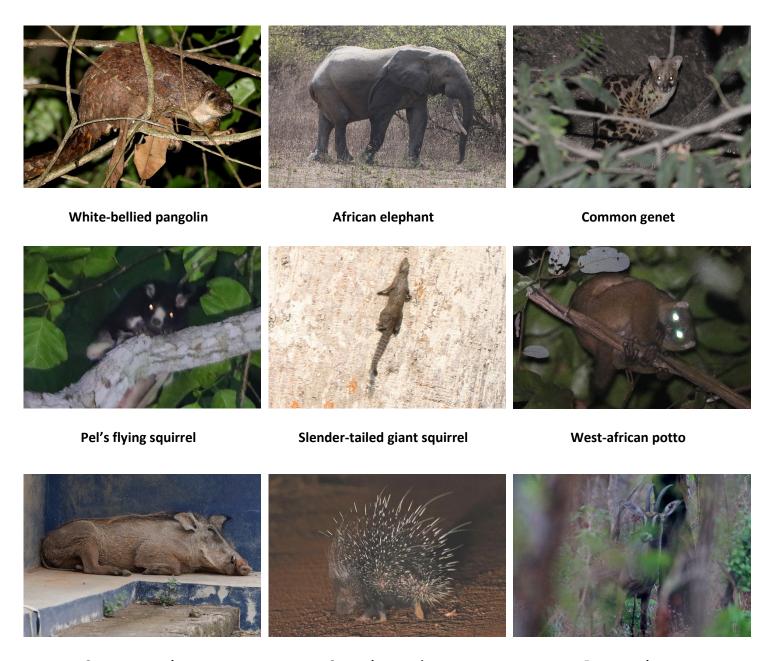

## **Mammals**

Common warthog Crested porcupine Roan antelope

Bushbuck Kob Waterbuck

Demidoff's dwarf galago

Olive baboon

Patas monkey

Vervet monkey

Lesser spot-nosed monkey