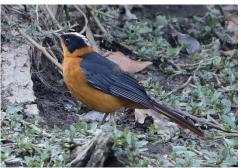

**Common bulbul** 

White-spotted flufftail

White-crowned cliff-chat

Snowy-crowned robin-chat

Familiar chat

African paradise flycatcher

**Rufous flycatcher-thrush** 

Northern black flycatcher