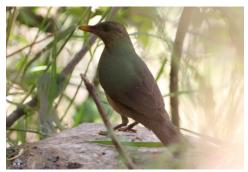

**Common bulbul** 

White-spotted flufftail

White-crowned cliff-chat

Snowy-crowned robin-chat

Familiar chat

African paradise flycatcher

**Rufous flycatcher-thrush** 

Northern black flycatcher