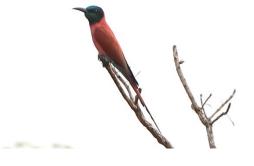

## **Birds**

Black bee-eater

Black bee-eater

Rosy bee-eater

**Red-throated bee-eater** 

**Red-throated bee-eater** 

Northern carmine bee-eater

White-throated bee-eater