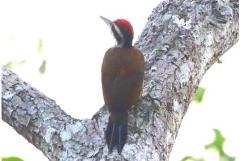

**Double-spurred francolin** 

Helmeted guineafowl

Piapiac

**Pied crow** 

Fine-spotted woodpecker

Fire-bellied woodpecker

**Brown-backed woodpecker** 

Melancholy woodpecker