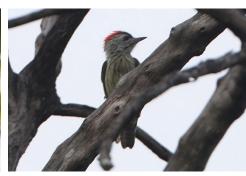

**Double-spurred francolin** 

Helmeted guineafowl

Piapiac

**Pied crow** 

Fine-spotted woodpecker

Fire-bellied woodpecker

**Brown-backed woodpecker** 

Melancholy woodpecker

African grey woodpecker

**Cardinal woodpecker** 

African piculet

West-african wattle-eye

**Brown-throated wattle-eye** 

Vieillot's barbet

Yellow spotted barbet

Yellow-billed barbet