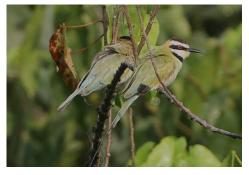

## **Birds**

Black bee-eater

Black bee-eater

Rosy bee-eater

**Red-throated bee-eater** 

**Red-throated bee-eater** 

Northern carmine bee-eater

White-throated bee-eater