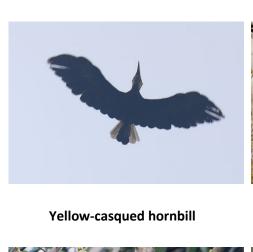

**Black scimitar-bill** 

Abyssinian ground-hornbill

**Brown-cheeked hornbill** 

African pied hornbill

Piping hornbill

White-crested hornbill

**Black-casqued hornbill** 

Northern red-billed hornbill