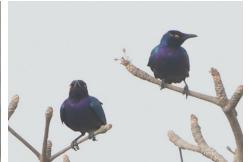

Rose-ringed parakeet

**Oriole warbler** 

**Black-winged oriole** 

African golden oriole

Western black-headed oriole

Long-tailed glossy starling

Splendid starling

**Purple starling** 