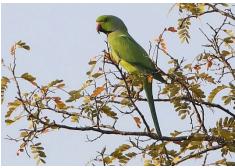

Rose-ringed parakeet

**Oriole warbler** 

**Black-winged oriole** 

African golden oriole

Western black-headed oriole

Long-tailed glossy starling

Splendid starling

**Purple starling** 