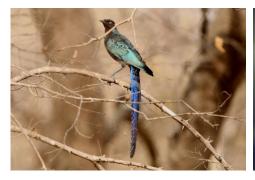

Rose-ringed parakeet

**Oriole warbler** 

**Black-winged oriole** 

African golden oriole

Western black-headed oriole

Long-tailed glossy starling

Splendid starling

**Purple starling** 