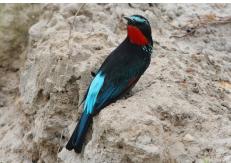

## **Birds**

Black bee-eater

Black bee-eater

Rosy bee-eater

**Red-throated bee-eater** 

**Red-throated bee-eater** 

Northern carmine bee-eater

White-throated bee-eater