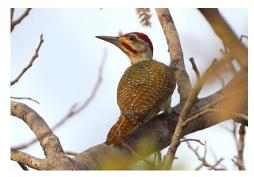

**Double-spurred francolin** 

Helmeted guineafowl

Piapiac

**Pied crow** 

Fine-spotted woodpecker

Fire-bellied woodpecker

**Brown-backed woodpecker** 

Melancholy woodpecker