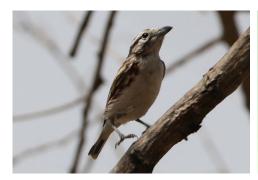

## **Birds**

Black bee-eater

Black bee-eater

Rosy bee-eater

**Red-throated bee-eater** 

**Red-throated bee-eater** 

Northern carmine bee-eater

White-throated bee-eater