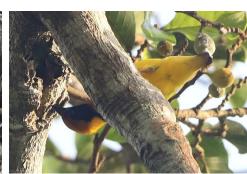

Shining drongo

Senegal batis

**Grey-backed cameoptera** 

Yellow-browed cameoptera

Blue-billed malimbe Red-headed malimbe Red-vented malimbe

**Red-crested malimbe** 

**Red-headed weaver** 

Vieillot's black weaver