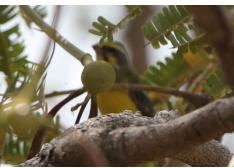

African grey hornbill

**Green turaco** 

Violet turaco

Yellow-billed turaco

**Great blue turaco** 

Western plantain-eater

Yellow-headed picathartes

Senegal parrot