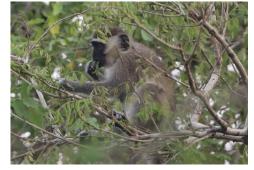

## **Mammals**

Common warthog Crested porcupine Roan antelope

Bushbuck Kob Waterbuck

Demidoff's dwarf galago

Olive baboon

Patas monkey

Vervet monkey

Lesser spot-nosed monkey