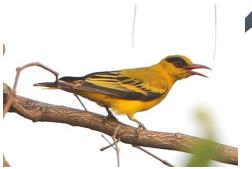

Rose-ringed parakeet

**Oriole warbler** 

**Black-winged oriole** 

African golden oriole

Western black-headed oriole

Long-tailed glossy starling

Splendid starling

**Purple starling** 