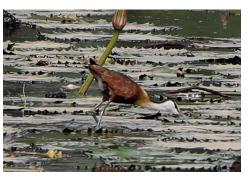

Western reef heron

African wattled lapwing

**Spur-winged lapwing** 

African jacana

Forbes' plover

**Egyptian plover** 

**Rock pratincole** 

African pygmy goose