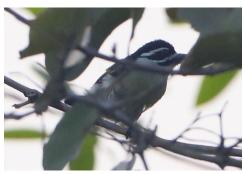

**Bearded barbet** 

**Double-toothed barbet** 

**Bristle-nosed barbet** 

**Speckled tinkerbird** 

Yellow-rumped tinkerbird

Yellow-throated tinkerbird

Yellow-crowned gonolek

Black-crowned tchagra