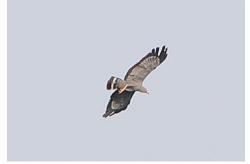

African cuckoo-hawk

Red-chested goshawk

African harrier hawk

Cassin's hawk-eagle

African fish eagle

Short-toed snake eagle

**Grasshopper buzzard** 

Red-necked buzzard