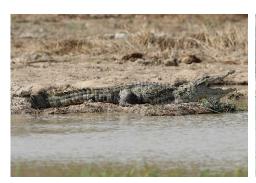

## **Reptiles**

West-african crocodile

West-african dwarf crocodile

Nile monitor

Western green mamba

Common agama

African five-lined skink

African five-lined skink (adult male)