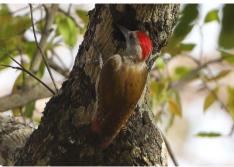

**Double-spurred francolin** 

Helmeted guineafowl

Piapiac

**Pied crow** 

Fine-spotted woodpecker

Fire-bellied woodpecker

**Brown-backed woodpecker** 

Melancholy woodpecker

African grey woodpecker

**Cardinal woodpecker** 

African piculet

West-african wattle-eye

**Brown-throated wattle-eye** 

Vieillot's barbet

Yellow spotted barbet

Yellow-billed barbet