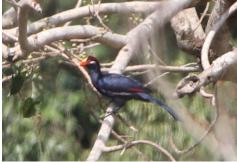

African grey hornbill

**Green turaco** 

Violet turaco

Yellow-billed turaco

**Great blue turaco** 

Western plantain-eater

Yellow-headed picathartes

Senegal parrot