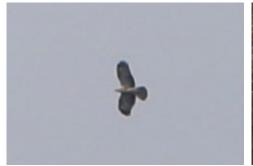

African cuckoo-hawk

Red-chested goshawk

African harrier hawk

Cassin's hawk-eagle

African fish eagle

Short-toed snake eagle

**Grasshopper buzzard** 

Red-necked buzzard