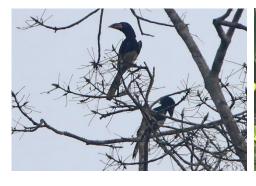

**Black scimitar-bill** 

Abyssinian ground-hornbill

**Brown-cheeked hornbill** 

African pied hornbill

Piping hornbill

White-crested hornbill

**Black-casqued hornbill** 

Northern red-billed hornbill