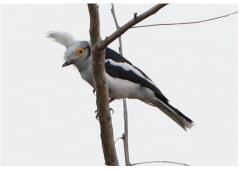

African grey hornbill

**Green turaco** 

Violet turaco

Yellow-billed turaco

**Great blue turaco** 

Western plantain-eater

Yellow-headed picathartes

Senegal parrot