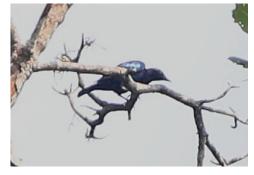

**Copper-tailed starling** 

**Violet-backed starling** 

African thrush

Olive-bellied sunbird

Splendid sunbird

Superb sunbird

Johanna's sunbird

Pygmy sunbird