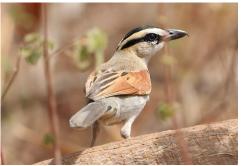

## **Birds**

Black bee-eater

Black bee-eater

Rosy bee-eater

**Red-throated bee-eater** 

**Red-throated bee-eater** 

Northern carmine bee-eater

White-throated bee-eater