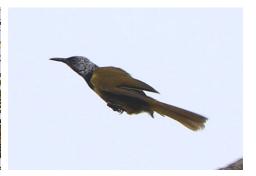

Sabine's spinetail

Square-tailed saw-wing

Yellow-fronted canary

Yellow-billed oxpecker