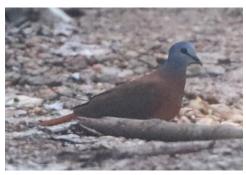

Blue-spotted wood dove

Blue-headed wood dove

**Tambourine dove** 

Vinaceous dove

Red-eyed dove

Speckled pigeon

African green pigeon

Bruce's green pigeon