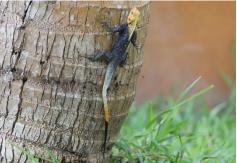

## **Reptiles**

West-african crocodile

West-african dwarf crocodile

Nile monitor

Western green mamba

Common agama

African five-lined skink

African five-lined skink (adult male)