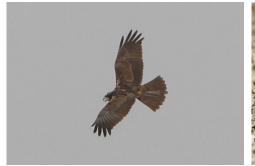

African cuckoo-hawk

Red-chested goshawk

African harrier hawk

Cassin's hawk-eagle

African fish eagle

Short-toed snake eagle

**Grasshopper buzzard** 

Red-necked buzzard