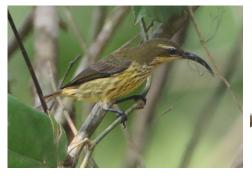

**Copper-tailed starling** 

**Violet-backed starling** 

African thrush

Olive-bellied sunbird

Splendid sunbird

Superb sunbird

Johanna's sunbird

Pygmy sunbird