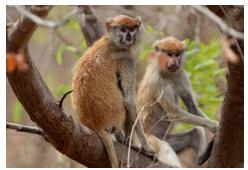

## **Mammals**

Common warthog Crested porcupine Roan antelope

Bushbuck Kob Waterbuck

Demidoff's dwarf galago

Olive baboon

Patas monkey

Vervet monkey

Lesser spot-nosed monkey