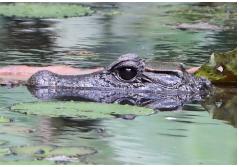

## **Reptiles**

West-african crocodile

West-african dwarf crocodile

Nile monitor

Western green mamba

Common agama

African five-lined skink

African five-lined skink (adult male)