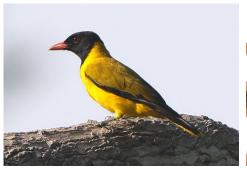

Rose-ringed parakeet

**Oriole warbler** 

**Black-winged oriole** 

African golden oriole

Western black-headed oriole

Long-tailed glossy starling

Splendid starling

**Purple starling** 