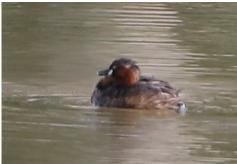

**Greater painted snipe** 

Little grebe

Sandwich tern

Wooly necked stork

Hadada ibis

Senegal thick-knee

Ngulengu rail

Stone partridge