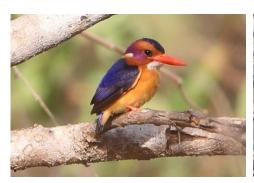

African pygmy kingfisher

Striped kingfisher

Abyssinian roller

Blue-throated roller

**Blue-bellied roller** 

**Broad-billed roller** 

**Purple roller** 

Green woodhoopoe