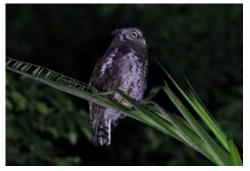

Olive sunbird

Copper sunbird

Akun eagle-owl

Fraser's eagle-owl

**Bateleur** 

**Hooded vulture** 

White-backed vulture

Palm nut vulture