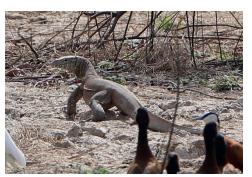

## **Reptiles**

West-african crocodile

West-african dwarf crocodile

Nile monitor

Western green mamba

Common agama

African five-lined skink

African five-lined skink (adult male)