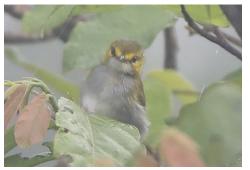

Northern yellow white-eye

Red-winged prinia

Tawny-flanked prinia

White-tailed alethe

White-shouldered black tit

White-fronted black-chat

Sun lark

**Croaking cisticola** 