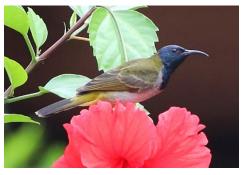

**Copper-tailed starling** 

**Violet-backed starling** 

African thrush

Olive-bellied sunbird

Splendid sunbird

Superb sunbird

Johanna's sunbird

Pygmy sunbird