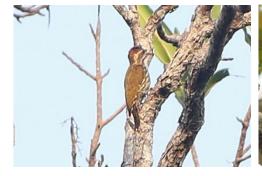

**Double-spurred francolin** 

Helmeted guineafowl

Piapiac

**Pied crow** 

Fine-spotted woodpecker

Fire-bellied woodpecker

**Brown-backed woodpecker** 

Melancholy woodpecker

African grey woodpecker

**Cardinal woodpecker** 

African piculet

West-african wattle-eye

**Brown-throated wattle-eye** 

Vieillot's barbet

Yellow spotted barbet

Yellow-billed barbet