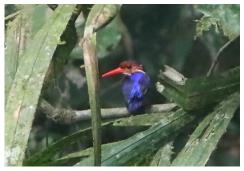

Little bee-eater

**Chocolate-backed kingfisher** 

White-bellied kingfisher

Blue-breasted kingfisher

Woodland kingfisher

Malachite kingfisher

Pied kingfisher

**Grey-headed kingfisher** 