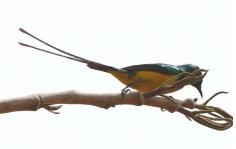

**Copper-tailed starling** 

**Violet-backed starling** 

African thrush

Olive-bellied sunbird

Splendid sunbird

Superb sunbird

Johanna's sunbird

Pygmy sunbird