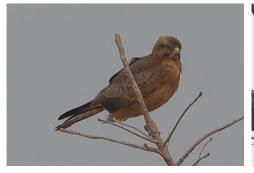

African cuckoo-hawk

Red-chested goshawk

African harrier hawk

Cassin's hawk-eagle

African fish eagle

Short-toed snake eagle

**Grasshopper buzzard** 

Red-necked buzzard