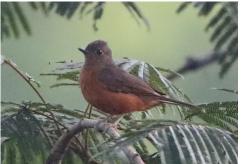

**Common bulbul** 

White-spotted flufftail

White-crowned cliff-chat

Snowy-crowned robin-chat

Familiar chat

African paradise flycatcher

**Rufous flycatcher-thrush** 

Northern black flycatcher