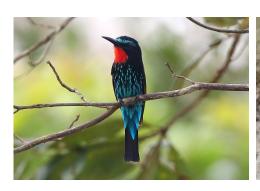

## **Birds**

Black bee-eater

Black bee-eater

Rosy bee-eater

**Red-throated bee-eater** 

**Red-throated bee-eater** 

Northern carmine bee-eater

White-throated bee-eater