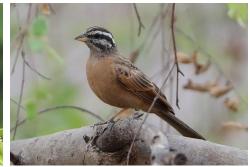

**Common bulbul** 

White-spotted flufftail

White-crowned cliff-chat

Snowy-crowned robin-chat

Familiar chat

African paradise flycatcher

**Rufous flycatcher-thrush** 

Northern black flycatcher