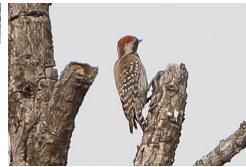

**Double-spurred francolin** 

Helmeted guineafowl

Piapiac

**Pied crow** 

Fine-spotted woodpecker

Fire-bellied woodpecker

**Brown-backed woodpecker** 

Melancholy woodpecker

African grey woodpecker

**Cardinal woodpecker** 

African piculet

West-african wattle-eye

**Brown-throated wattle-eye** 

Vieillot's barbet

Yellow spotted barbet

Yellow-billed barbet