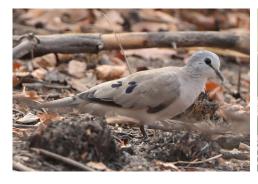

Blue-spotted wood dove

Blue-headed wood dove

**Tambourine dove** 

Vinaceous dove

Red-eyed dove

Speckled pigeon

African green pigeon

Bruce's green pigeon