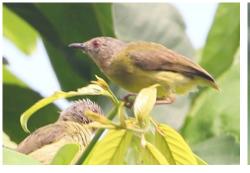

Lesser honeyguide

Slender-billed greenbul

Icterine greenbul

Red-tailed greenbul

Western bearded greenbul

Simple greenbul

Western nicator

**Red-tailed bristlebill** 