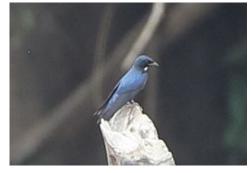

Cassin's flycatcher

Ussher's flycatcher

Swamp flycatcher

**Dusky-blue flycatcher** 

**Spotted flycatcher** 

Pale flycatcher

Fanti drongo

Glossy-backed drongo