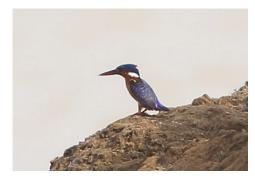

Little bee-eater

**Chocolate-backed kingfisher** 

White-bellied kingfisher

Blue-breasted kingfisher

Woodland kingfisher

Malachite kingfisher

Pied kingfisher

**Grey-headed kingfisher** 