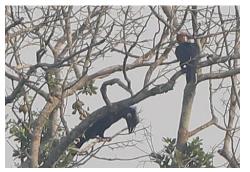

**Black scimitar-bill** 

Abyssinian ground-hornbill

**Brown-cheeked hornbill** 

African pied hornbill

Piping hornbill

White-crested hornbill

**Black-casqued hornbill** 

Northern red-billed hornbill