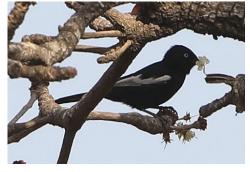

Cassin's flycatcher

Ussher's flycatcher

Swamp flycatcher

**Dusky-blue flycatcher** 

**Spotted flycatcher** 

Pale flycatcher

Fanti drongo

Glossy-backed drongo