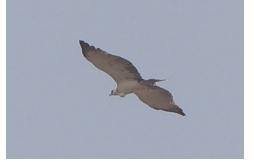

African cuckoo-hawk

Red-chested goshawk

African harrier hawk

Cassin's hawk-eagle

African fish eagle

Short-toed snake eagle

**Grasshopper buzzard** 

Red-necked buzzard