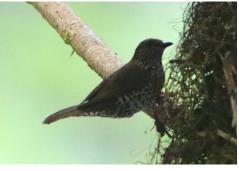

Lesser honeyguide

Slender-billed greenbul

Icterine greenbul

Red-tailed greenbul

Western bearded greenbul

Simple greenbul

Western nicator

**Red-tailed bristlebill** 