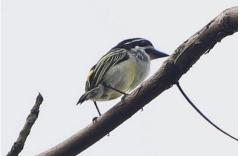

**Bearded barbet** 

**Double-toothed barbet** 

**Bristle-nosed barbet** 

**Speckled tinkerbird** 

Yellow-rumped tinkerbird

Yellow-throated tinkerbird

Yellow-crowned gonolek

Black-crowned tchagra