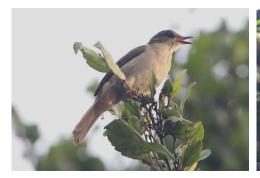

Lesser honeyguide

Slender-billed greenbul

Icterine greenbul

Red-tailed greenbul

Western bearded greenbul

Simple greenbul

Western nicator

**Red-tailed bristlebill** 