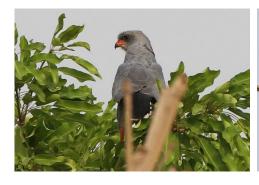

**European honey buzzard** 

Lizard buzzard

Black-winged kite

Yellow-billed kite

Dark chanting goshawk

Shikra

**Grey kestrel** 

Western marsh harrier