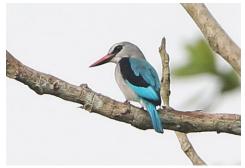

African pygmy kingfisher

Striped kingfisher

Abyssinian roller

Blue-throated roller

**Blue-bellied roller** 

**Broad-billed roller** 

**Purple roller** 

Green woodhoopoe