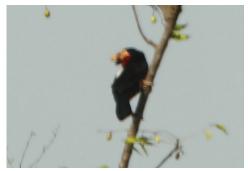

African grey hornbill

**Green turaco** 

Violet turaco

Yellow-billed turaco

**Great blue turaco** 

Western plantain-eater

Yellow-headed picathartes

Senegal parrot