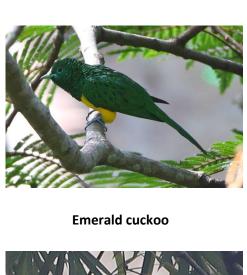

African grey hornbill

**Green turaco** 

Violet turaco

Yellow-billed turaco

**Great blue turaco** 

Western plantain-eater

Yellow-headed picathartes

Senegal parrot