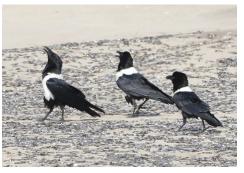

**Double-spurred francolin** 

Helmeted guineafowl

Piapiac

**Pied crow** 

Fine-spotted woodpecker

Fire-bellied woodpecker

**Brown-backed woodpecker** 

Melancholy woodpecker