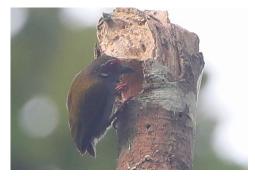

**Double-spurred francolin** 

Helmeted guineafowl

Piapiac

**Pied crow** 

Fine-spotted woodpecker

Fire-bellied woodpecker

**Brown-backed woodpecker** 

Melancholy woodpecker

African grey woodpecker

**Cardinal woodpecker** 

African piculet

West-african wattle-eye

**Brown-throated wattle-eye** 

Vieillot's barbet

Yellow spotted barbet

Yellow-billed barbet