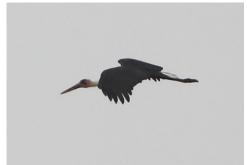

**Greater painted snipe** 

Little grebe

Sandwich tern

Wooly necked stork

Hadada ibis

Senegal thick-knee

Ngulengu rail

Stone partridge