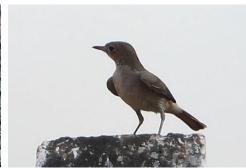

**Common bulbul** 

White-spotted flufftail

White-crowned cliff-chat

Snowy-crowned robin-chat

Familiar chat

African paradise flycatcher

**Rufous flycatcher-thrush** 

Northern black flycatcher