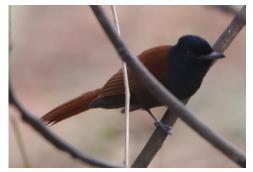

**Common bulbul** 

White-spotted flufftail

White-crowned cliff-chat

Snowy-crowned robin-chat

Familiar chat

African paradise flycatcher

**Rufous flycatcher-thrush** 

Northern black flycatcher