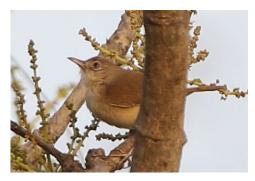

**Common bulbul** 

White-spotted flufftail

White-crowned cliff-chat

Snowy-crowned robin-chat

Familiar chat

African paradise flycatcher

**Rufous flycatcher-thrush** 

Northern black flycatcher