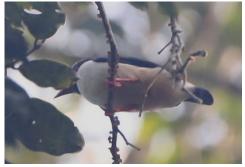

Little bee-eater

**Chocolate-backed kingfisher** 

White-bellied kingfisher

Blue-breasted kingfisher

Woodland kingfisher

Malachite kingfisher

Pied kingfisher

**Grey-headed kingfisher** 