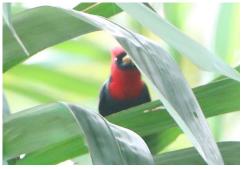

Pin-tailed whydah

Black-winged red bishop

Northern grey-headed sparrow

Sahel bush sparrow

Green hylia Tit hylia Wood warbler

**Bar-breasted firefinch** 

**Red-billed firefinch** 

Red-cheeked cordon-blue