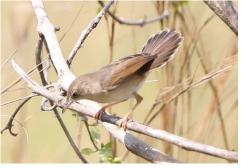

Northern yellow white-eye

Red-winged prinia

Tawny-flanked prinia

White-tailed alethe

White-shouldered black tit

White-fronted black-chat

Sun lark

**Croaking cisticola** 