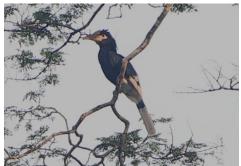

**Black scimitar-bill** 

Abyssinian ground-hornbill

**Brown-cheeked hornbill** 

African pied hornbill

Piping hornbill

White-crested hornbill

**Black-casqued hornbill** 

Northern red-billed hornbill