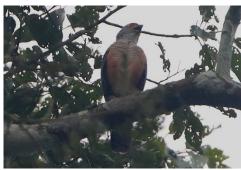

African cuckoo-hawk

Red-chested goshawk

African harrier hawk

Cassin's hawk-eagle

African fish eagle

Short-toed snake eagle

**Grasshopper buzzard** 

Red-necked buzzard