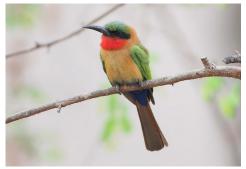

## **Birds**

Black bee-eater

Black bee-eater

Rosy bee-eater

**Red-throated bee-eater** 

**Red-throated bee-eater** 

Northern carmine bee-eater

White-throated bee-eater