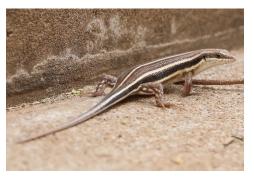

## **Reptiles**

West-african crocodile

West-african dwarf crocodile

Nile monitor

Western green mamba

Common agama

African five-lined skink

African five-lined skink (adult male)