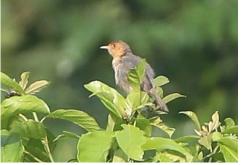

**Common bulbul** 

White-spotted flufftail

White-crowned cliff-chat

Snowy-crowned robin-chat

Familiar chat

African paradise flycatcher

**Rufous flycatcher-thrush** 

Northern black flycatcher