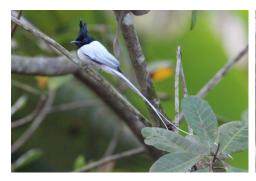

**Purple sunbird** 

Vigors sunbird

Little spider hunter

**Blue-capped rock thrush** 

Indian paradise flycatcher

White-bellied blue flycatcher

Verditer flycatcher

**Gold-fronted leafbird** 