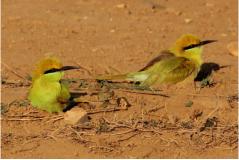

Stork-billed kingfisher

White-throated kingfisher

Pied kingfisher

Pied kingfisher

Chestnut-headed bee-eater

Asian green bee-eater

Asian green bee-eater (dust bath)

Blue-tailed bee-eater