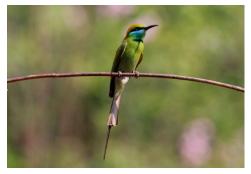

Stork-billed kingfisher

White-throated kingfisher

Pied kingfisher

Pied kingfisher

Chestnut-headed bee-eater

Asian green bee-eater

Asian green bee-eater (dust bath)

Blue-tailed bee-eater