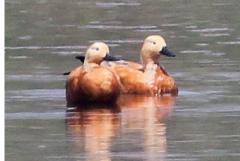

Purple swamphen

Lesser whistling duck

Ruddy shelduck

**Red-wattled lapwing** 

White-rumped munia

Yellow wagtail

**Spotted dove** 

Long-tailed shrike