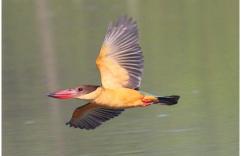

Stork-billed kingfisher

White-throated kingfisher

Pied kingfisher

Pied kingfisher

Chestnut-headed bee-eater

Asian green bee-eater

Asian green bee-eater (dust bath)

Blue-tailed bee-eater