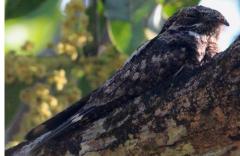

**Common kestrel** 

Shikra

Jungle nightjar

Sri Lankan frogmouth

**Brown hawk-owl** 

Spotted owlet

Jungle owlet

Malabar pied hornbill