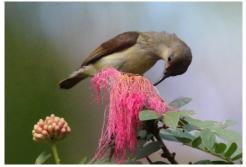

**Purple sunbird** 

Vigors sunbird

Little spider hunter

**Blue-capped rock thrush** 

Indian paradise flycatcher

White-bellied blue flycatcher

Verditer flycatcher

**Gold-fronted leafbird** 