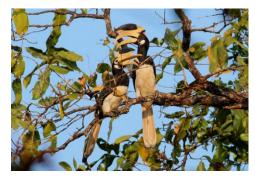

**Common kestrel** 

Shikra

Jungle nightjar

Sri Lankan frogmouth

**Brown hawk-owl** 

Spotted owlet

Jungle owlet

Malabar pied hornbill