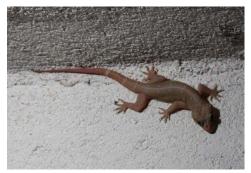

## Goa (India) trip January 2016 (Thomas Garm Pedersen)

#### **Mammals**







**Black-faced langur** 

**Bonnet macaque** 

Malabar giant squirrel







Three-striped palm squirrel Reptiles

Spotted deer

Musk mouse







Indian marsh crocodile

**Forest calotes** 

**Garden lizard** 





Prasads gecko

Rat snake

#### **Birds**







Blue-eared kingfisher

Blue-eared kingfisher

Black-capped kingfisher







**Collared kingfisher** 

Common kingfisher

Common kingfisher







Stork-billed kingfisher

Stork-billed kingfisher

White-throated kingfisher







Pied kingfisher

Pied kingfisher

Chestnut-headed bee-eater







Asian green bee-eater

Asian green bee-eater (dust bath)

Blue-tailed bee-eater







Hoopoe

Indian roller

**Coppersmith barbet** 







Malabar barbet

**Brown-headed barbet** 

White-cheeked barbet



Greater racket-tailed drongo Ashy drongo Bronzed drongo





**Crimson-backed sunbird (female)** 



**Purple sunbird** 



Vigors sunbird



Little spider hunter



**Blue-capped rock thrush** 



Indian paradise flycatcher



White-bellied bl