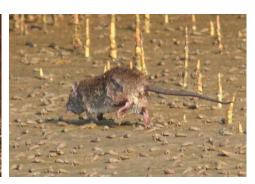

#### **Mammals**

**Black-faced langur** 

**Bonnet macaque** 

Malabar giant squirrel

Three-striped palm squirrel Reptiles

Spotted deer

Musk mouse

Indian marsh crocodile