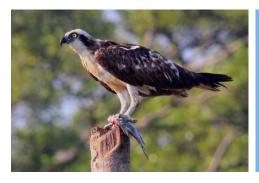

**Brahminy kite** 

Black-winged kite

Black kite

Osprey (with prey)

White-eyed buzzard

Peregrine falcon

**Booted eagle** 

Western marsh harrier