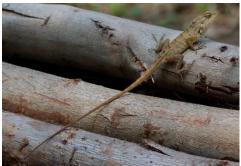

## Goa (India) trip January 2016 (Thomas Garm Pedersen)

#### **Mammals**







**Black-faced langur** 

**Bonnet macaque** 

Malabar giant squirrel







Three-striped palm squirrel Reptiles

Spotted deer

Musk mouse







Indian marsh crocodile

**Forest calotes** 

**Garden lizard** 





Prasads gecko

Rat snake

#### **Birds**







Blue-eared kingfisher

Blue-eared kingfisher

Black-capped kingfisher







**Collared kingfisher** 

Common kingfisher

Common kingfisher







Stork-billed kingfisher

Stork-billed kingfisher

White-throated kingfisher







Pied kingfisher

Pied kingfisher

Chestnut-headed bee-eater







Asian green bee-eater

Asian green bee-eater (dust bath)

Blue-tailed bee-eater







Hoopoe

Indian roller

**Coppersmith barbet** 







Malabar barbet

**Brown-headed barbet** 

White-cheeked barbet



Greater racket-tailed drongo Ashy drongo Bronzed drongo





**Crimson-backed sunbird (female)** 



**Purple sunbird** 



Vigors sunbird



Little spider hunter



**Blue-capp