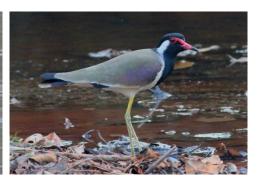

Purple swamphen

Lesser whistling duck

Ruddy shelduck

**Red-wattled lapwing** 

White-rumped munia

Yellow wagtail

**Spotted dove** 

Long-tailed shrike