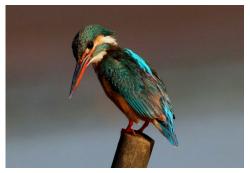

#### **Birds**

Blue-eared kingfisher

Blue-eared kingfisher

Black-capped kingfisher

**Collared kingfisher** 

Common kingfisher

Common kingfisher

Stork-billed kingfisher