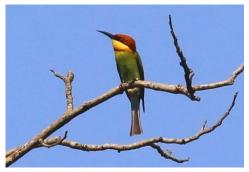

Stork-billed kingfisher

White-throated kingfisher

Pied kingfisher

Pied kingfisher

Chestnut-headed bee-eater

Asian green bee-eater

Asian green bee-eater (dust bath)

Blue-tailed bee-eater