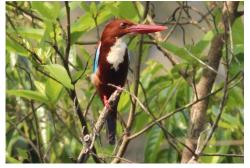

Stork-billed kingfisher

White-throated kingfisher

Pied kingfisher

Pied kingfisher

Chestnut-headed bee-eater

Asian green bee-eater

Asian green bee-eater (dust bath)

Blue-tailed bee-eater