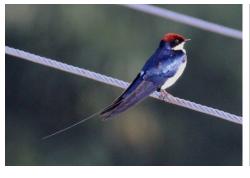

Open-billed stork

Lesser adjutant

**Rufous treepie** 

Jungle myna

**Rosy starling** 

Wire-tailed swallow

**Crested treeswift** 

**Barn swallow** 