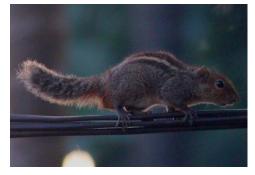

#### **Mammals**

**Black-faced langur** 

**Bonnet macaque** 

Malabar giant squirrel

Three-striped palm squirrel Reptiles

Spotted deer

Musk mouse

Indian marsh crocodile