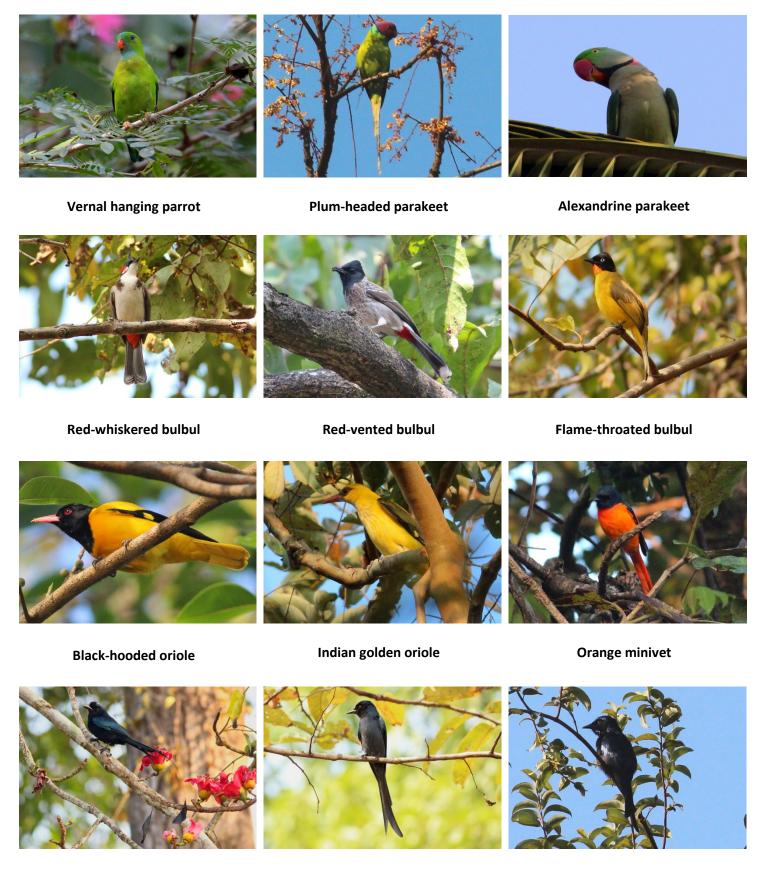

#### **Birds**

Blue-eared kingfisher

Blue-eared kingfisher

Black-capped kingfisher

**Collared kingfisher** 

Common kingfisher

Common kingfisher

Stork-billed kingfisher

Stork-billed kingfisher

White-throated kingfisher

Pied kingfisher

Pied kingfisher

Chestnut-headed bee-eater

Asian green bee-eater

Asian green bee-eater (dust bath)

Blue-tailed bee-eater

Hoopoe

Indian roller

**Coppersmith barbet** 

Malabar barbet

**Brown-headed barbet** 

White-cheeked barbet

Greater racket-tailed drongo Ashy drongo Bronzed drongo

**Crimson-backed sunbird (female)** 

**Purple sunbird** 

Vigors sunbird

Little spider hunter

**Blue-capped rock thrush** 

Indian paradise flycatcher

White-bellied blue flycatcher

Verditer flycatcher

**Gold-fronted leafbird** 

Jerdons leafbird

**Grey-fronted green pigeon** 

Crested hawk eagle

Crested hawk eagle

**Crested serpent eagle** 

**Crested serpent eagle** 

White-bellied sea eagle

**Greater spotted eagle** 

Oriental magpie robin (male)

Oriental magpie robin (female)

Indian robin (male)

**House crow** 

White-browed wagtail

**Common iora** 

**Common tailorbird** 

Jungle babbler