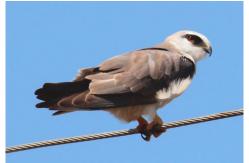

**Brahminy kite** 

Black-winged kite

Black kite

Osprey (with prey)

White-eyed buzzard

Peregrine falcon

**Booted eagle** 

Western marsh harrier