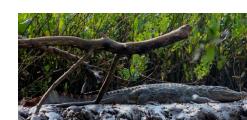

#### **Mammals**

**Black-faced langur** 

**Bonnet macaque** 

Malabar giant squirrel

Three-striped palm squirrel Reptiles

Spotted deer

Musk mouse

Indian marsh crocodile