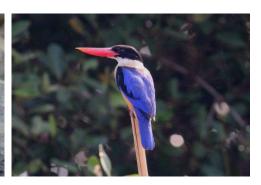

Stork-billed kingfisher

White-throated kingfisher

Pied kingfisher

Pied kingfisher

Chestnut-headed bee-eater

Asian green bee-eater

Asian green bee-eater (dust bath)

Blue-tailed bee-eater