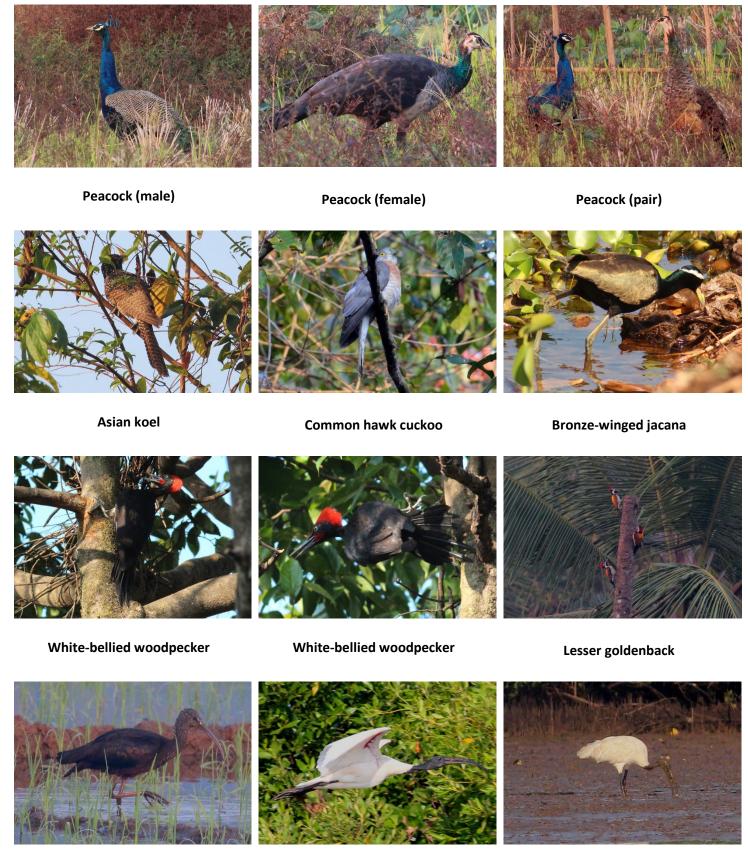

## Goa (India) trip January 2016 (Thomas Garm Pedersen)

#### **Mammals**

**Black-faced langur** 

**Bonnet macaque** 

Malabar giant squirrel

Three-striped palm squirrel Reptiles

Spotted deer

Musk mouse

Indian marsh crocodile

**Forest calotes** 

**Garden lizard** 

Prasads gecko

Rat snake

#### **Birds**

Blue-eared kingfisher

Blue-eared kingfisher

Black-capped kingfisher

**Collared kingfisher** 

Common kingfisher

Common kingfisher

Stork-billed kingfisher

Malabar grey hornbill

Indian grey hornbill

Glossy ibis Black-faced ibis Black-faced ibis (feeding)

Great egret Little egret Cattle egret

Striated heron Indian pond heron Western reef heron

Black-capped night heron Grey heron Purple heron