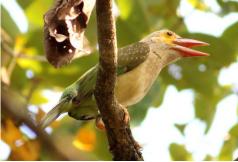

Hoopoe

Indian roller

**Coppersmith barbet** 

Malabar barbet

**Brown-headed barbet** 

White-cheeked barbet

Greater racket-tailed drongo Ashy drongo Bronzed drongo

**Crimson-backed sunbird (female)** 