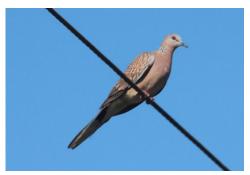

Purple swamphen

Lesser whistling duck

Ruddy shelduck

**Red-wattled lapwing** 

White-rumped munia

Yellow wagtail

**Spotted dove** 

Long-tailed shrike