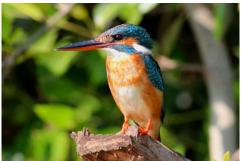

#### **Birds**

Blue-eared kingfisher

Blue-eared kingfisher

Black-capped kingfisher

**Collared kingfisher** 

Common kingfisher

Common kingfisher

Stork-billed kingfisher