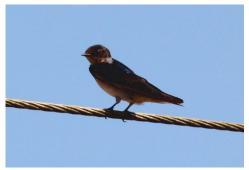

Open-billed stork

Lesser adjutant

**Rufous treepie** 

Jungle myna

**Rosy starling** 

Wire-tailed swallow

**Crested treeswift** 

**Barn swallow** 