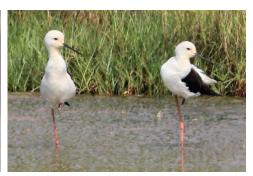

Purple swamphen

Lesser whistling duck

Ruddy shelduck

**Red-wattled lapwing** 

White-rumped munia

Yellow wagtail

**Spotted dove** 

Long-tailed shrike