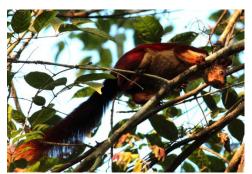

#### **Mammals**

**Black-faced langur** 

**Bonnet macaque** 

Malabar giant squirrel

Three-striped palm squirrel Reptiles

Spotted deer

Musk mouse

Indian marsh crocodile