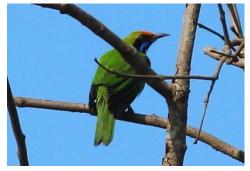

**Purple sunbird** 

Vigors sunbird

Little spider hunter

**Blue-capped rock thrush** 

Indian paradise flycatcher

White-bellied blue flycatcher

Verditer flycatcher

**Gold-fronted leafbird** 

Jerdons leafbird

**Grey-fronted green pigeon** 

Crested hawk eagle

Crested hawk eagle

**Crested serpent eagle** 

**Crested serpent eagle** 

White-bellied sea eagle

**Greater spotted eagle** 