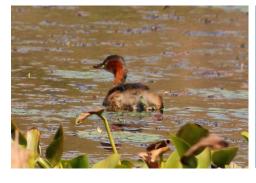

Little grebe Indian darter Little cormorant

**Brown-headed gull** 

**Gull-billed tern** 

Black-winged stilt

**Common redshank** 

Common sandpiper

Curlew

Wooly-necked stork