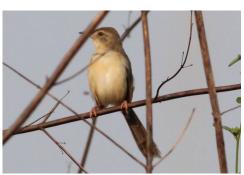

on Western reef heron







Black-capped night heron Grey heron Purple heron







Little grebe Indian darter Little cormorant







**Brown-headed gull** 

**Gull-billed tern** 

Black-winged stilt







**Common redshank** 

Common sandpiper

Curlew







Wooly-necked stork

Open-billed stork

Lesser adjutant







**Rufous treepie** 

Jungle myna

**Rosy starling** 







Wire-tailed swallow

**Crested treeswift** 

**Barn swallow** 







Oriental magpie robin (male)

Oriental magpie robin (female)

Indian robin (male)







**House crow** 

White-browed wagtail

**Common iora** 







**Common tailorbird** 

Jungle babbler

Purple swamphen







Lesser whistling duck

Ruddy shelduck

**Red-wattled lapwing** 







White-rumped munia

Yellow wagtail

**Spotted dove** 







Long-tailed shrike

Baya weaver

Prinia

### **Butterflies**







Glassy tiger Common crow

**Chocolate pansy** 

# People





Guide (Omkar) and photographer

Guide (Lloyd)