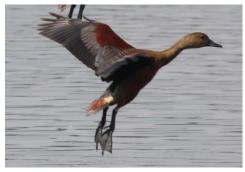

Purple swamphen

Lesser whistling duck

Ruddy shelduck

**Red-wattled lapwing** 

White-rumped munia

Yellow wagtail

**Spotted dove** 

Long-tailed shrike