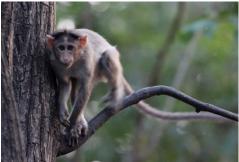

#### **Mammals**

**Black-faced langur** 

**Bonnet macaque** 

Malabar giant squirrel

Three-striped palm squirrel Reptiles

Spotted deer

Musk mouse

Indian marsh crocodile