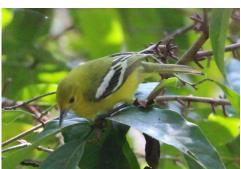

**Purple sunbird** 

Vigors sunbird

Little spider hunter

**Blue-capped rock thrush** 

Indian paradise flycatcher

White-bellied blue flycatcher

Verditer flycatcher

**Gold-fronted leafbird** 