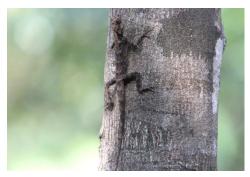

## Goa (India) trip January 2016 (Thomas Garm Pedersen)

#### **Mammals**







**Black-faced langur** 

**Bonnet macaque** 

Malabar giant squirrel







Three-striped palm squirrel Reptiles

Spotted deer

Musk mouse







Indian marsh crocodile

**Forest calotes** 

**Garden lizard** 





Prasads gecko

Rat snake

#### **Birds**







Blue-eared kingfisher

Blue-eared kingfisher

Black-capped kingfisher







**Collared kingfisher** 

Common kingfisher

Common kingfisher







Stork-billed kingfisher

Stork-billed kingfisher

White-throated kingfisher







Pied kingfisher

Pied kingfisher

Chestnut-headed bee-eater







Asian green bee-eater

Asian green bee-eater (dust bath)

Blue-tailed bee-eater







Hoopoe

Indian roller

**Coppersmith barbet** 







Malabar barbet

**Brown-headed barbet** 

White-cheeked barbet



Greater racket-tailed drongo Ashy drongo Bronzed drongo





**Crimson-backed sunbird (female)** 



**Purple sunbird** 



Vigors sunbird



Little spider hunter



**Blue-ca