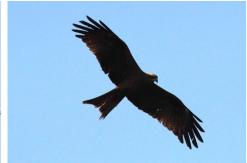

**Brahminy kite** 

Black-winged kite

Black kite

Osprey (with prey)

White-eyed buzzard

Peregrine falcon

**Booted eagle** 

Western marsh harrier