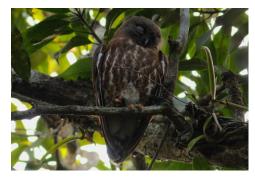

**Common kestrel** 

Shikra

Jungle nightjar

Sri Lankan frogmouth

**Brown hawk-owl** 

Spotted owlet

Jungle owlet

Malabar pied hornbill