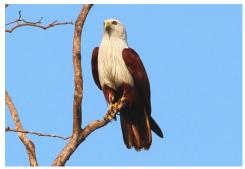

**Brahminy kite** 

Black-winged kite

Black kite

Osprey (with prey)

White-eyed buzzard

Peregrine falcon

**Booted eagle** 

Western marsh harrier