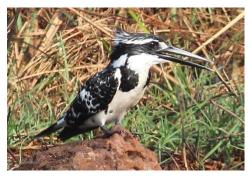

Stork-billed kingfisher

White-throated kingfisher

Pied kingfisher

Pied kingfisher

Chestnut-headed bee-eater

Asian green bee-eater

Asian green bee-eater (dust bath)

Blue-tailed bee-eater