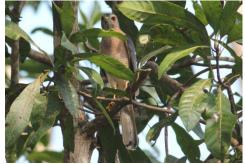

**Common kestrel** 

Shikra

Jungle nightjar

Sri Lankan frogmouth

**Brown hawk-owl** 

Spotted owlet

Jungle owlet

Malabar pied hornbill