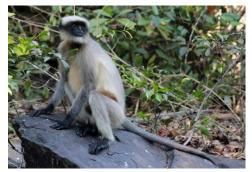

#### **Mammals**

**Black-faced langur** 

**Bonnet macaque** 

Malabar giant squirrel

Three-striped palm squirrel Reptiles

Spotted deer

Musk mouse

Indian marsh crocodile