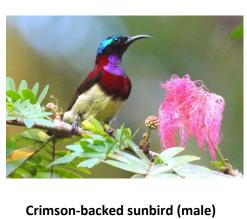

Hoopoe

Indian roller

**Coppersmith barbet** 

Malabar barbet

**Brown-headed barbet** 

White-cheeked barbet

Greater racket-tailed drongo Ashy drongo Bronzed drongo

**Crimson-backed sunbird (female)** 