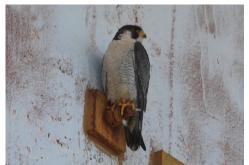

**Brahminy kite** 

Black-winged kite

Black kite

Osprey (with prey)

White-eyed buzzard

Peregrine falcon

**Booted eagle** 

Western marsh harrier