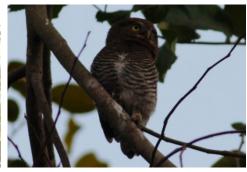

**Common kestrel** 

Shikra

Jungle nightjar

Sri Lankan frogmouth

**Brown hawk-owl** 

Spotted owlet

Jungle owlet

Malabar pied hornbill