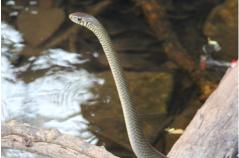

## Goa (India) trip January 2016 (Thomas Garm Pedersen)

#### **Mammals**







**Black-faced langur** 

**Bonnet macaque** 

Malabar giant squirrel







Three-striped palm squirrel Reptiles

Spotted deer

Musk mouse







Indian marsh crocodile

**Forest calotes** 

**Garden lizard** 





Prasads gecko

Rat snake

#### **Birds**







Blue-eared kingfisher

Blue-eared kingfisher

Black-capped kingfisher







**Collared kingfisher** 

Common kingfisher

Common kingfisher







Stork-billed kingfisher

Stork-billed kingfisher

White-throated kingfisher







Pied kingfisher

Pied kingfisher

Chestnut-headed bee-eater







Asian green bee-eater

Asian green bee-eater (dust bath)

Blue-tailed bee-eater







Hoopoe

Indian roller

**Coppersmith barbet** 







Malabar barbet

**Brown-headed barbet** 

White-cheeked barbet



Greater racket-tailed drongo Ashy drongo Bronzed drongo





**Crimson-backed sunbird (female)** 



**Purple sunbird** 



Vigors sunbird



Little spider hunter



**Blue-capped rock thrush** 



Indian paradise flycatcher



White-bellied blue