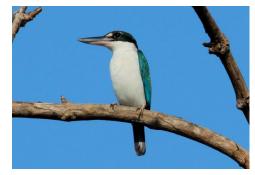

#### **Birds**

Blue-eared kingfisher

Blue-eared kingfisher

Black-capped kingfisher

**Collared kingfisher** 

Common kingfisher

Common kingfisher

Stork-billed kingfisher