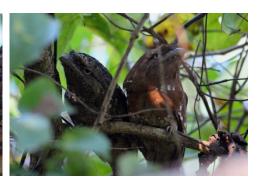

**Common kestrel** 

Shikra

Jungle nightjar

Sri Lankan frogmouth

**Brown hawk-owl** 

Spotted owlet

Jungle owlet

Malabar pied hornbill