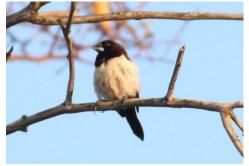

Open-billed stork

Lesser adjutant

**Rufous treepie** 

Jungle myna

**Rosy starling** 

Wire-tailed swallow

**Crested treeswift** 

**Barn swallow** 