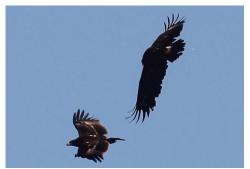

Jerdons leafbird

**Grey-fronted green pigeon** 

Crested hawk eagle

Crested hawk eagle

**Crested serpent eagle** 

**Crested serpent eagle** 

White-bellied sea eagle

**Greater spotted eagle** 