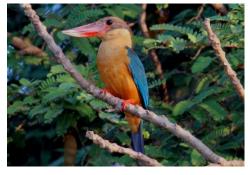

Stork-billed kingfisher

White-throated kingfisher

Pied kingfisher

Pied kingfisher

Chestnut-headed bee-eater

Asian green bee-eater

Asian green bee-eater (dust bath)

Blue-tailed bee-eater