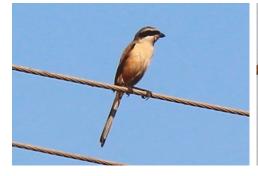

Purple swamphen

Lesser whistling duck

Ruddy shelduck

**Red-wattled lapwing** 

White-rumped munia

Yellow wagtail

**Spotted dove** 

Long-tailed shrike