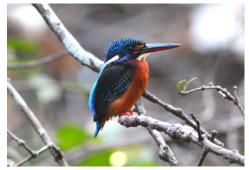

#### **Birds**

Blue-eared kingfisher

Blue-eared kingfisher

Black-capped kingfisher

**Collared kingfisher** 

Common kingfisher

Common kingfisher

Stork-billed kingfisher