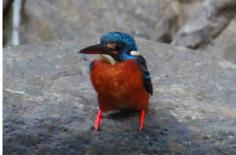

#### **Birds**

Blue-eared kingfisher

Blue-eared kingfisher

Black-capped kingfisher

**Collared kingfisher** 

Common kingfisher

Common kingfisher

Stork-billed kingfisher