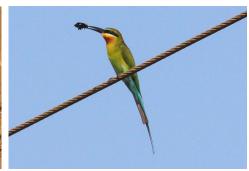

Stork-billed kingfisher

White-throated kingfisher

Pied kingfisher

Pied kingfisher

Chestnut-headed bee-eater

Asian green bee-eater

Asian green bee-eater (dust bath)

Blue-tailed bee-eater