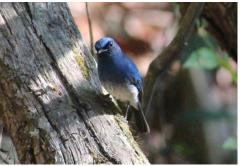

**Purple sunbird** 

Vigors sunbird

Little spider hunter

**Blue-capped rock thrush** 

Indian paradise flycatcher

White-bellied blue flycatcher

Verditer flycatcher

**Gold-fronted leafbird** 