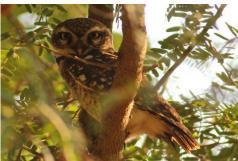

**Common kestrel** 

Shikra

Jungle nightjar

Sri Lankan frogmouth

**Brown hawk-owl** 

Spotted owlet

Jungle owlet

Malabar pied hornbill