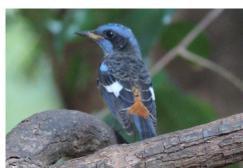

**Purple sunbird** 

Vigors sunbird

Little spider hunter

**Blue-capped rock thrush** 

Indian paradise flycatcher

White-bellied blue flycatcher

Verditer flycatcher

**Gold-fronted leafbird** 