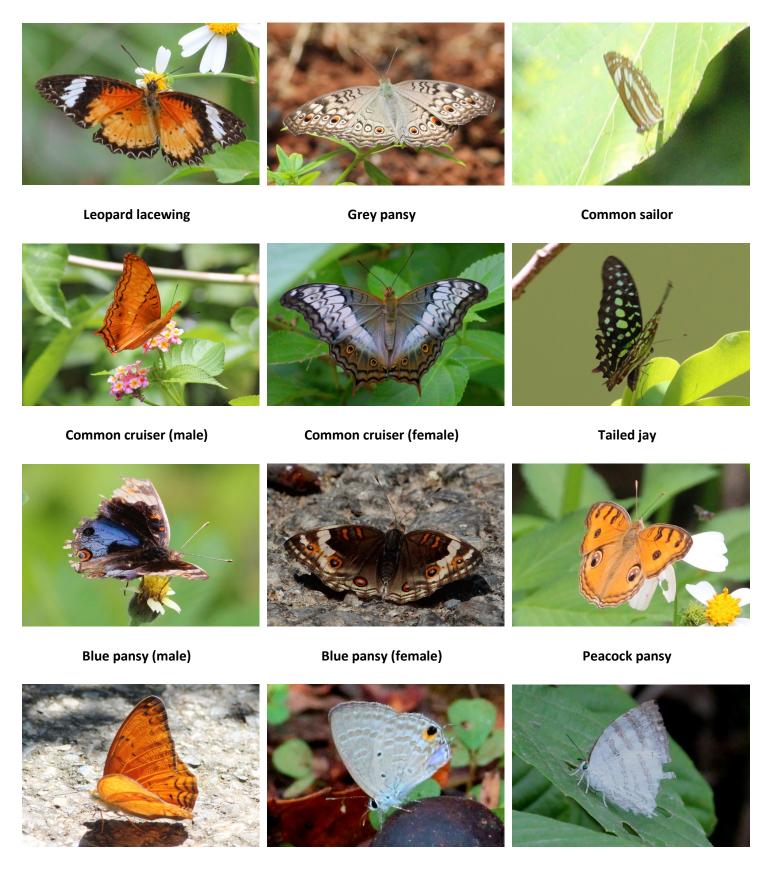

### **Butterflies**

**Great eggfly** 

Common crow

**Great orange tip** 

Common grass yellow

**Chocolate pansy** 

**Autumn leaf** 

Variegated rajah Forget-me-not Great white imperial