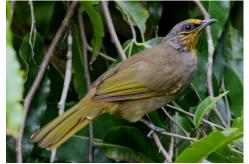

**Rufous-bellied swallow** 

**Pacific swallow** 

**Bar-winged flycatcher-shrike** 

Stripe-throated bulbul

Streak-eared bulbul

Yellow-vented bulbul

Plain-backed sparrow

**Common tailorbird** 