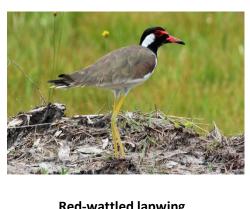

White-bellied sea-eagle (juv.)

Blue rock-thrush (male)

Blue rock-thrush (female)

**Red-wattled lapwing** 

Pacific golden plover

Slaty-breasted rail

**Greater painted snipe** 

**Lesser sand plover** 