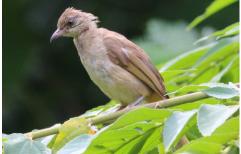

**Rufous-bellied swallow** 

**Pacific swallow** 

**Bar-winged flycatcher-shrike** 

Stripe-throated bulbul

Streak-eared bulbul

Yellow-vented bulbul

Plain-backed sparrow

**Common tailorbird** 