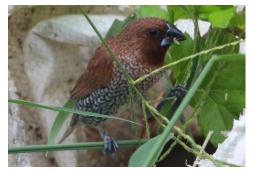

**Scarlet-backed flowerpecker** 

Golden-bellied gerygone (Juv.)

**Common iora** 

Yellow-bellied warbler

Scaly-breasted munia

**Eurasian tree sparrow** 

Plain prinia

Helmeted guineafowl (tame)