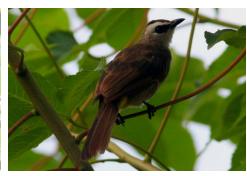

**Rufous-bellied swallow** 

**Pacific swallow** 

**Bar-winged flycatcher-shrike** 

Stripe-throated bulbul

Streak-eared bulbul

Yellow-vented bulbul

Plain-backed sparrow

**Common tailorbird** 