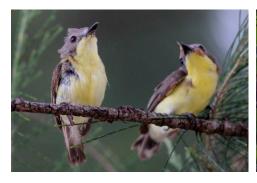

**Rufous-bellied swallow** 

**Pacific swallow** 

**Bar-winged flycatcher-shrike** 

Stripe-throated bulbul

Streak-eared bulbul

Yellow-vented bulbul

Plain-backed sparrow

**Common tailorbird** 