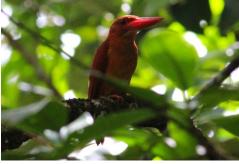

#### **Mammals**

Water monitor Water monitor Sun skink

Blue-banded kingfisher

Blue-banded kingfisher

Ruddy kingfisher

Little spiderhunter Olive-backed sunbird Brown-throated sunbird

Asian glossy starling Asian pied starling Black-collared starling