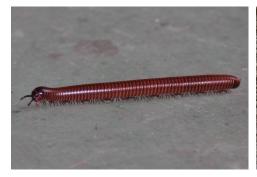

## Miscellaneous

Millipede Sand bubbler crab Crab

Tree-climbing crab

Common green frog