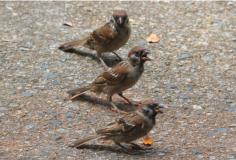

**Scarlet-backed flowerpecker** 

Golden-bellied gerygone (Juv.)

**Common iora** 

Yellow-bellied warbler

Scaly-breasted munia

**Eurasian tree sparrow** 

Plain prinia

Helmeted guineafowl (tame)