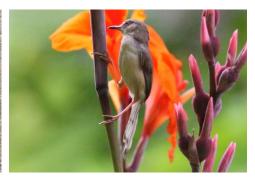

**Rufous-bellied swallow** 

**Pacific swallow** 

**Bar-winged flycatcher-shrike** 

Stripe-throated bulbul

Streak-eared bulbul

Yellow-vented bulbul

Plain-backed sparrow

**Common tailorbird** 