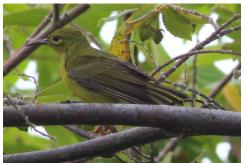

**Scarlet-backed flowerpecker** 

Golden-bellied gerygone (Juv.)

**Common iora** 

Yellow-bellied warbler

Scaly-breasted munia

**Eurasian tree sparrow** 

Plain prinia

Helmeted guineafowl (tame)