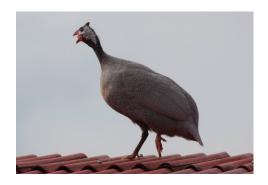

**Scarlet-backed flowerpecker** 

Golden-bellied gerygone (Juv.)

**Common iora** 

Yellow-bellied warbler

Scaly-breasted munia

**Eurasian tree sparrow** 

Plain prinia

Helmeted guineafowl (tame)