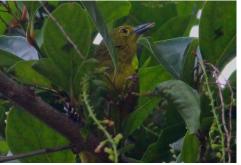

**Scarlet-backed flowerpecker** 

Golden-bellied gerygone (Juv.)

**Common iora** 

Yellow-bellied warbler

Scaly-breasted munia

**Eurasian tree sparrow** 

Plain prinia

Helmeted guineafowl (tame)