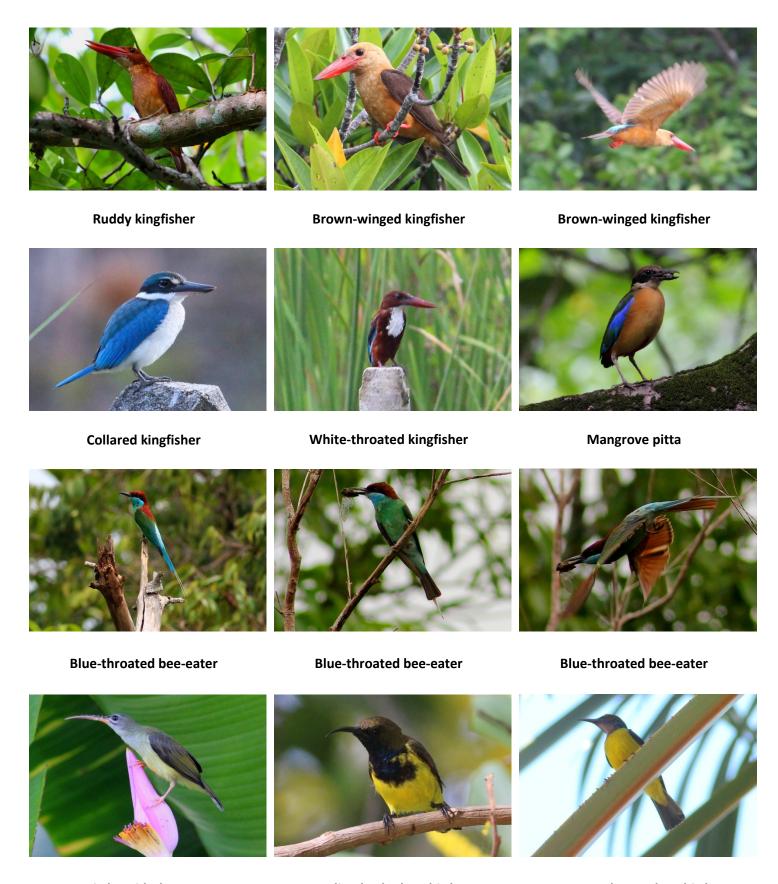

#### **Mammals**

Water monitor Water monitor Sun skink

Blue-banded kingfisher

Blue-banded kingfisher

Ruddy kingfisher

Little spiderhunter Olive-backed sunbird Brown-throated sunbird

Asian glossy starling Asian pied starling Black-collared starling