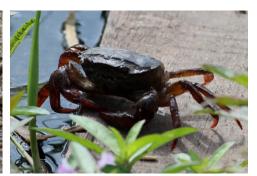

## Miscellaneous

Millipede Sand bubbler crab Crab

Tree-climbing crab

Common green frog