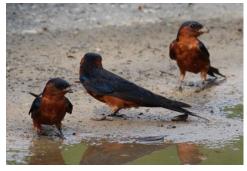

**Rufous-bellied swallow** 

**Pacific swallow** 

**Bar-winged flycatcher-shrike** 

Stripe-throated bulbul

Streak-eared bulbul

Yellow-vented bulbul

Plain-backed sparrow

**Common tailorbird** 