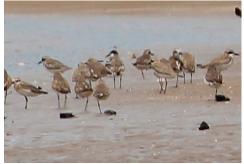

White-bellied sea-eagle (juv.)

Blue rock-thrush (male)

Blue rock-thrush (female)

**Red-wattled lapwing** 

Pacific golden plover

Slaty-breasted rail

**Greater painted snipe** 

**Lesser sand plover** 