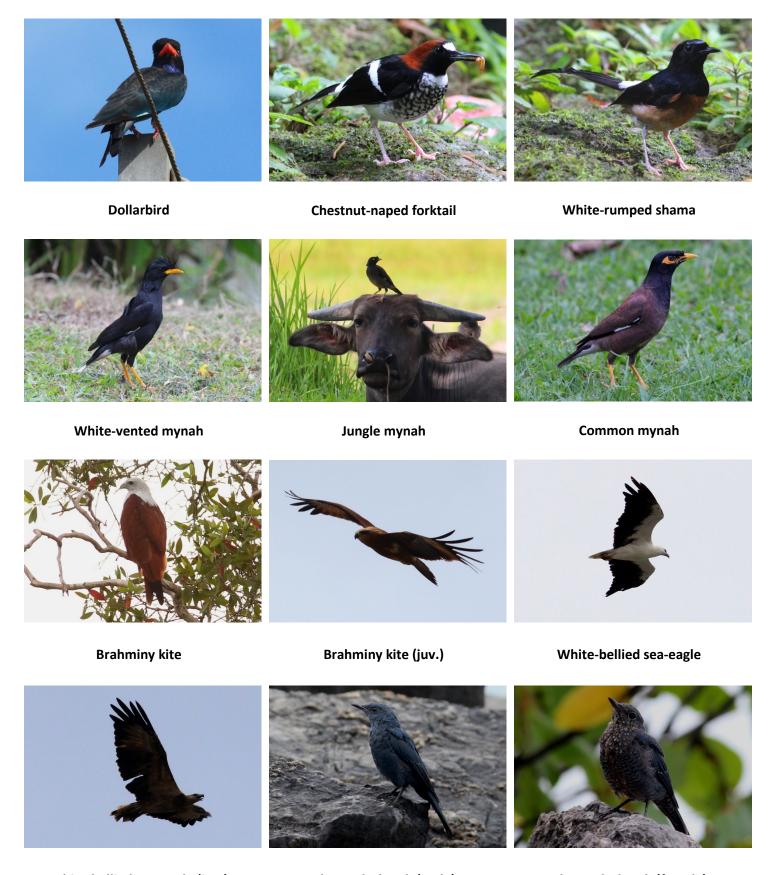

## Southern Thailand trip July 2017 (Thomas Garm Pedersen)

#### **Mammals**



Water monitor Water monitor Sun skink



Blue-banded kingfisher

Blue-banded kingfisher



Ruddy kingfisher



Little spiderhunter Olive-backed sunbird Brown-throated sunbird



Asian glossy starling Asian pied starling Black-collared starling



White-bellied sea-eagle (juv.)

Blue rock-thrush (male)

Blue rock-thrush (female)







**Red-wattled lapwing** 

Pacific golden plover

Slaty-breasted rail







**Greater painted snipe** 

**Lesser sand plover** 

Little cormorant







**Great egret** 

Little egret

Little egret (at nest)







**Cattle egret** 

Pacific reef heron

Little heron



Spotted dove Zebra dove Oriental magpie-robin







**Rufous-bellied swallow** 

**Pacific swallow** 

**Bar-winged flycatcher-shrike** 







Stripe-throated bulbul

Streak-eared bulbul

Yellow-vented bulbul







Plain-backed sparrow

**Common tailorbird** 

**Scarlet-backed flowerpecker** 







Golden-bellied gerygone (Juv.)

**Common iora** 

Yellow-bellied warbler







Scaly-breasted munia

**Eurasian tree sparrow** 

Plai