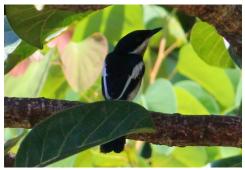

**Rufous-bellied swallow** 

**Pacific swallow** 

**Bar-winged flycatcher-shrike** 

Stripe-throated bulbul

Streak-eared bulbul

Yellow-vented bulbul

Plain-backed sparrow

**Common tailorbird** 