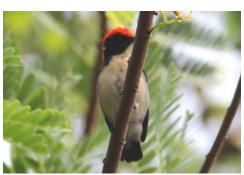

**Scarlet-backed flowerpecker** 

Golden-bellied gerygone (Juv.)

**Common iora** 

Yellow-bellied warbler

Scaly-breasted munia

**Eurasian tree sparrow** 

Plain prinia

Helmeted guineafowl (tame)