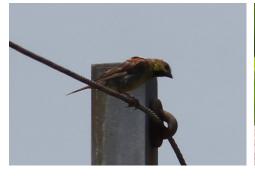

**Scarlet-backed flowerpecker** 

Golden-bellied gerygone (Juv.)

**Common iora** 

Yellow-bellied warbler

Scaly-breasted munia

**Eurasian tree sparrow** 

Plain prinia

Helmeted guineafowl (tame)