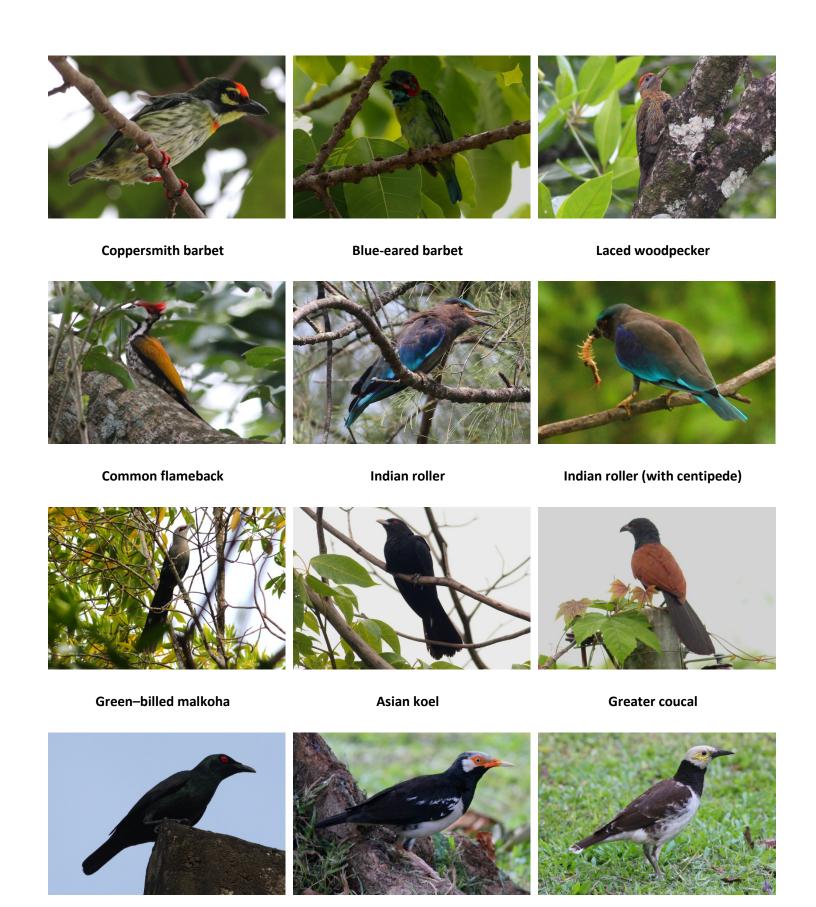

## Southern Thailand trip July 2017 (Thomas Garm Pedersen)

#### **Mammals**



Water monitor Water monitor Sun skink



Blue-banded kingfisher

Blue-banded kingfisher



Ruddy kingfisher



Little spiderhunter Olive-backed sunbird Brown-throated sunbird



Asian glossy starling Asian pied starling Black-collared starling



White-bellied sea-eagle (juv.)

Blue rock-thrush (male)

Blue rock-thrush (female)







**Red-wattled lapwing** 

Pacific golden plover

Slaty-breasted rail







**Greater painted snipe** 

**Lesser sand plover** 

Little cormorant







**Great egret** 

Little egret

Little egret (at nest)







**Cattle egret** 

Pacific reef heron

Little heron



Spotted dove Zebra dove Oriental magpie-robin







**Rufous-bellied swallow** 

**Pacific swallow** 

**Bar-winged flycatcher-shrike** 







Stripe-throated bulbul

Streak-eared bulbul

Yellow-vented bulbul







Plain-backed sparrow

**Common tailorbird** 

**Scarlet-backed flowerpecker** 







Golden-bellied gerygone (Juv.)

**Common iora** 

Yellow-bellied