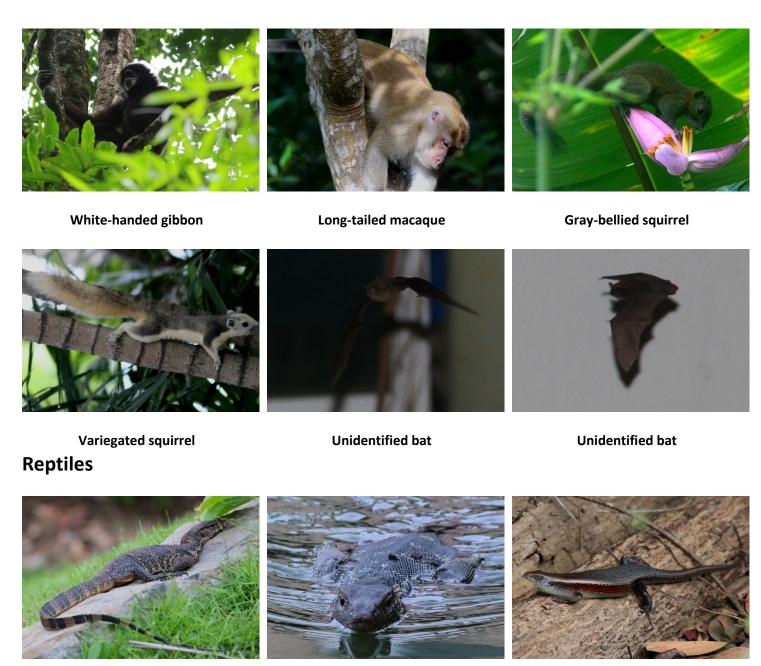

#### **Mammals**

Water monitor Water monitor Sun skink

Blue-banded kingfisher

Blue-banded kingfisher

Ruddy kingfisher

Little spiderhunter Olive-backed sunbird Brown-throated sunbird

Asian glossy starling Asian pied starling Black-collared starling