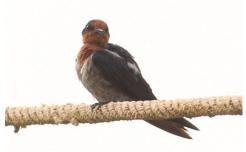

**Rufous-bellied swallow** 

**Pacific swallow** 

**Bar-winged flycatcher-shrike** 

Stripe-throated bulbul

Streak-eared bulbul

Yellow-vented bulbul

Plain-backed sparrow

**Common tailorbird** 