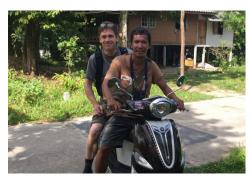

-shrike** 







Stripe-throated bulbul

Streak-eared bulbul

Yellow-vented bulbul







Plain-backed sparrow

**Common tailorbird** 

**Scarlet-backed flowerpecker** 







Golden-bellied gerygone (Juv.)

**Common iora** 

Yellow-bellied warbler







Scaly-breasted munia

**Eurasian tree sparrow** 

Plain prinia



Helmeted guineafowl (tame)

### **Butterflies**







**Great eggfly** 

Common crow

**Great orange tip** 







Common grass yellow

**Chocolate pansy** 

**Autumn leaf** 



Variegated rajah Forget-me-not Great white imperial







Plain tiger Common rose Striped albatross



Golden birdwing

#### **Insects**







Grasshopper Grasshopper Nymph

## Fish



## Miscellaneous







Millipede Sand bubbler crab Crab





Tree-climbing crab

Common green frog

# People





**Guide (Dieow) and photographer** 

Guide (Yotin)