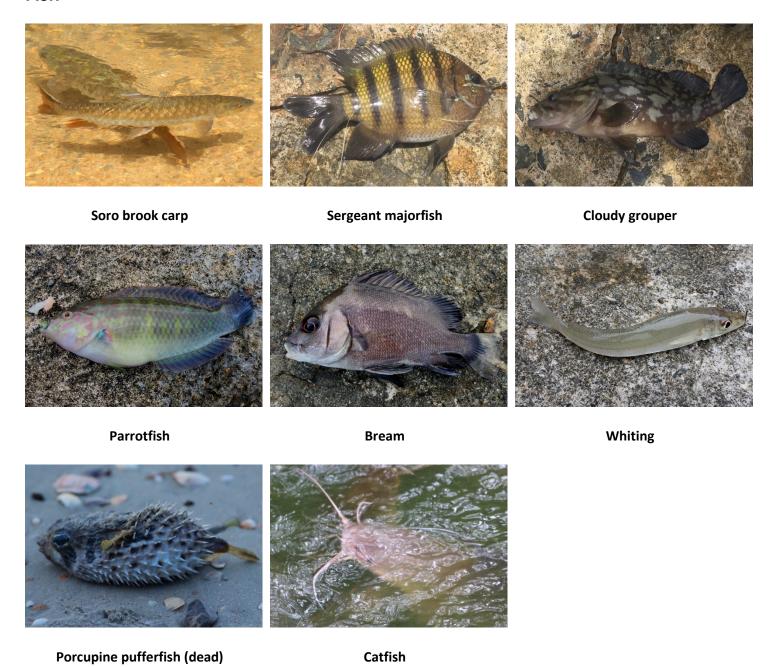

ebra dove Oriental magpie-robin







**Rufous-bellied swallow** 

**Pacific swallow** 

**Bar-winged flycatcher-shrike** 







Stripe-throated bulbul

Streak-eared bulbul

Yellow-vented bulbul







Plain-backed sparrow

**Common tailorbird** 

**Scarlet-backed flowerpecker** 







Golden-bellied gerygone (Juv.)

**Common iora** 

Yellow-bellied warbler







Scaly-breasted munia

**Eurasian tree sparrow** 

Plain prinia



Helmeted guineafowl (tame)

### **Butterflies**







**Great eggfly** 

Common crow

**Great orange tip** 







Common grass yellow

**Chocolate pansy** 

**Autumn leaf** 



Variegated rajah Forget-me-not Great white imperial







Plain tiger Common rose Striped albatross



Golden birdwing

#### **Insects**







Grasshopper Grasshopper Nymph

## Fish



## Miscellaneous







Millipede Sand bubbler crab Crab





Tree-climbing crab

Common green frog

# People





**Guide (Dieow) and photographer** 

Guide (Yotin)