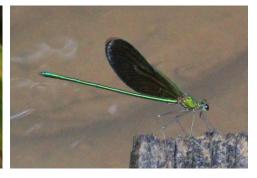

### **Butterflies**

**Great eggfly** 

Common crow

**Great orange tip** 

Common grass yellow

**Chocolate pansy** 

**Autumn leaf** 

Variegated rajah Forget-me-not Great white imperial

Plain tiger Common rose Striped albatross

Golden birdwing