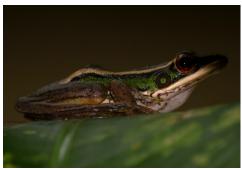

## Miscellaneous

Millipede Sand bubbler crab Crab

Tree-climbing crab

Common green frog