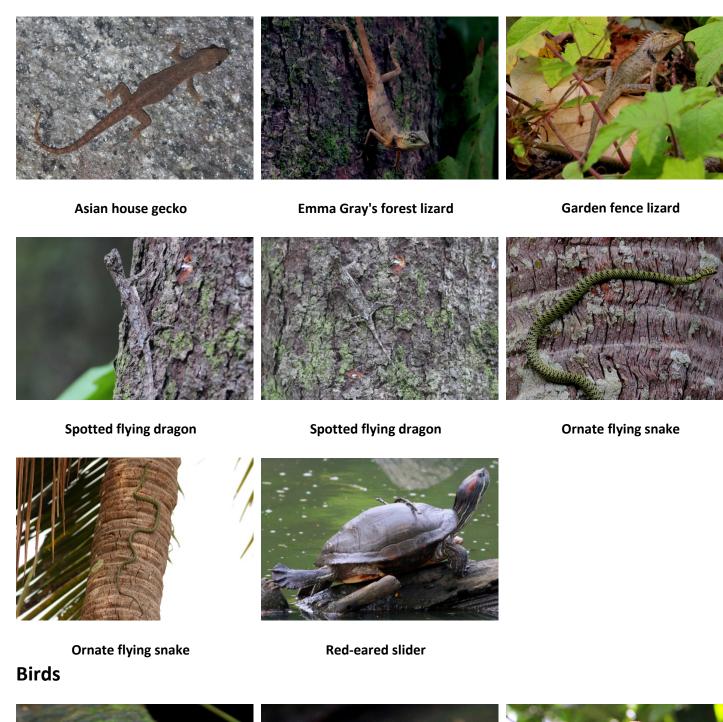

#### **Mammals**

Water monitor Water monitor Sun skink

Blue-banded kingfisher

Blue-banded kingfisher

Ruddy kingfisher

Little spiderhunter Olive-backed sunbird Brown-throated sunbird

Asian glossy starling Asian pied starling Black-collared starling