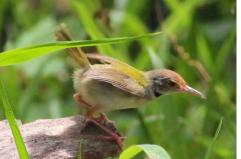

**Scarlet-backed flowerpecker** 

Golden-bellied gerygone (Juv.)

**Common iora** 

Yellow-bellied warbler

Scaly-breasted munia

**Eurasian tree sparrow** 

Plain prinia

Helmeted guineafowl (tame)