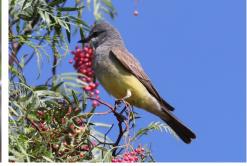

Mallard

Mottled duck

Vermilion flycatcher

Vermilion flycatcher (yellow morph)

Cassin's kingbird

Say's phoebe

Blue grossbeak

Black phoebe