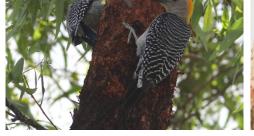

Groove-billed ani

Great-tailed grackle

Bronzed blackbird

Blue mockingbird

Golden-fronted woodpecker

**Cinnamon-rumped seedeater** 

Bushtit

Verdin