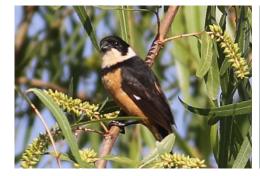

Groove-billed ani

Great-tailed grackle

Bronzed blackbird

Blue mockingbird

Golden-fronted woodpecker

**Cinnamon-rumped seedeater** 

Bushtit

Verdin