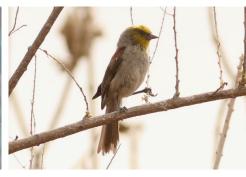

Groove-billed ani

Great-tailed grackle

Bronzed blackbird

Blue mockingbird

Golden-fronted woodpecker

**Cinnamon-rumped seedeater** 

Bushtit

Verdin