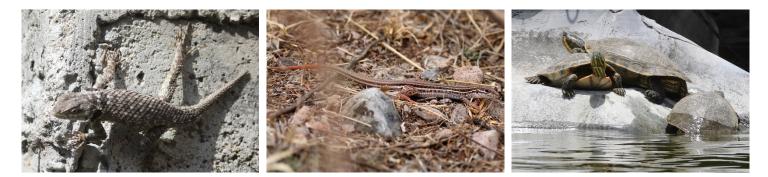

## Mexico (León) trip June 2019 (Thomas Garm Pedersen)

#### Mammals



**Rock squirrel** 

## Reptiles



Eastern spiny lizard

Common spotted whiptail

**Common slider** 

### **Birds**



Violet-crowned hummingbird



Violet-crowned hummingbird



Broadbilled hummingbird



**Crested caracara** 

White-tailed kite

Black vulture



Turkey vulture



American white pelican

American flamingo







Great egret

Snowy egret

Black-crowned night-heron



Green heron



White-faced ibis

White-faced ibis



American avocet

**Black-necked stilt** 

Black-necked stilt



Common gallinule





American coot

**Pied-billed** grebe







**Neotropical cormorant** 

Killdeer

Monk parakeet



**Curve-billed thrasher** 



**Rufous-backed robin** 



Inca dove



Mourning dove

White-winged dove

Eurasian collared dove



Graylag goose



Mallard



Mottled duck



Vermilion flycatcher



Vermilion