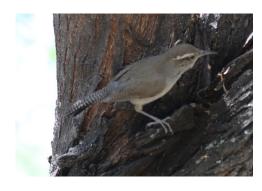

lack-necked stilt** 

Black-necked stilt



Common gallinule





American coot

**Pied-billed** grebe







**Neotropical cormorant** 

Killdeer

Monk parakeet



**Curve-billed thrasher** 



**Rufous-backed robin** 



Inca dove



Mourning dove

White-winged dove

Eurasian collared dove



Graylag goose



Mallard



Mottled duck



Vermilion flycatcher



Vermilion flycatcher (yellow morph)



Cassin's kingbird



Say's phoebe





Blue grossbeak

Black phoebe



Groove-billed ani

Great-tailed grackle

Bronzed blackbird



Blue mockingbird



Golden-fronted woodpecker





**Cinnamon-rumped seedeater** 



Bushtit



Verdin



Common yellowthroat



Lesser goldfinch



Yellow warbler



House finch

House sparrow

Chipping sparrow



Canyon towhee

Variable seedeater

Barn swallow



Bewick's wren





### **Butterflies**



**Red-spotted purple** 

**Giant swallowtail** 

Pipevine swallowtail



**Texan crescent** 

Soldier

Variegated fritillary







Orange sulphur

Green-eared white

Dainty sulphur



Unidentified

Black swallowtail

Unidentified

# **Other insects**



Hadoa texana cicada

Scoliid wasp

Florida leaf-footed bug



Texas leafcutter ant