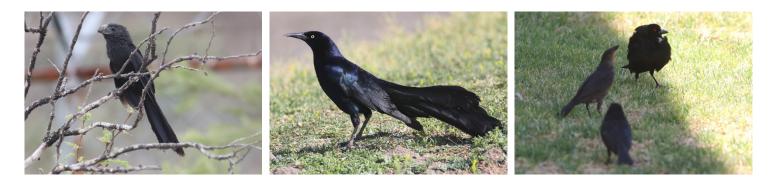

Groove-billed ani

Great-tailed grackle

Bronzed blackbird

Blue mockingbird

Golden-fronted woodpecker

**Cinnamon-rumped seedeater** 

Bushtit

Verdin