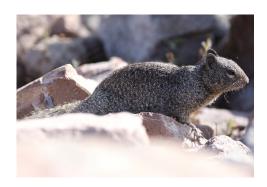

## Mexico (León) trip June 2019 (Thomas Garm Pedersen)

#### Mammals



**Rock squirrel** 

## Reptiles



Eastern spiny lizard

Common spotted whiptail

**Common slider** 

### **Birds**



Violet-crowned hummingbird



Violet-crowned hummingbird



Broadbilled hummingbird



**Crested caracara** 

White-tailed kite

Black vulture



Turkey vulture



American white pelican

American flamingo







Great egret

Snowy egret

Black-crowned night-heron



Green heron



White-faced ibis

White-faced ibis



American avocet

**Black-necked stilt** 

Black-necked stilt



Common gallinule





American coot

**Pied-billed** grebe







**Neotropical cormorant** 

Killdeer

Monk parakeet



**Curve-billed thrasher** 



**Rufous-backed robin** 



Inca dove



Mourning dove

White-winged dove

Eurasian collared dove



Graylag goose



Mallard



Mottled duck