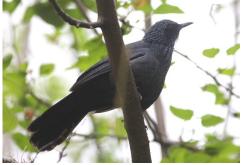

Groove-billed ani

Great-tailed grackle

Bronzed blackbird

Blue mockingbird

Golden-fronted woodpecker

**Cinnamon-rumped seedeater** 

Bushtit

Verdin