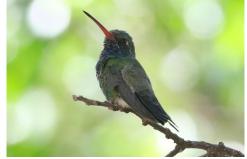

### **Birds**

Violet-crowned hummingbird

Violet-crowned hummingbird

Broadbilled hummingbird

**Crested caracara** 

White-tailed kite

Black vulture

Turkey vulture