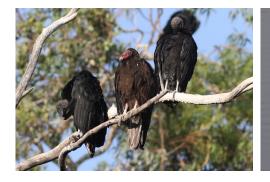

### **Birds**

Violet-crowned hummingbird

Violet-crowned hummingbird

Broadbilled hummingbird

**Crested caracara** 

White-tailed kite

Black vulture

Turkey vulture