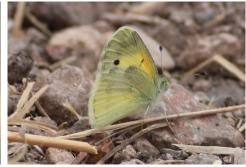

### **Butterflies**

**Red-spotted purple** 

**Giant swallowtail** 

Pipevine swallowtail

**Texan crescent** 

Soldier

Variegated fritillary

Orange sulphur