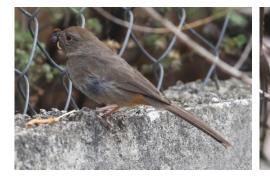

Common yellowthroat

Lesser goldfinch

Yellow warbler

House finch

House sparrow

Chipping sparrow

Canyon towhee

Variable seedeater