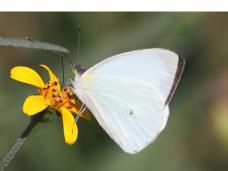

### **Butterflies**

**Red-spotted purple** 

**Giant swallowtail** 

Pipevine swallowtail

**Texan crescent** 

Soldier

Variegated fritillary

Orange sulphur