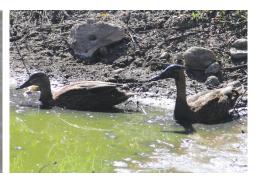

Mallard

Mottled duck

Vermilion flycatcher

Vermilion flycatcher (yellow morph)

Cassin's kingbird

Say's phoebe

Blue grossbeak

Black phoebe