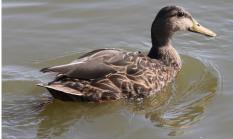

Mallard

Mottled duck

Vermilion flycatcher

Vermilion flycatcher (yellow morph)

Cassin's kingbird

Say's phoebe

Blue grossbeak

Black phoebe