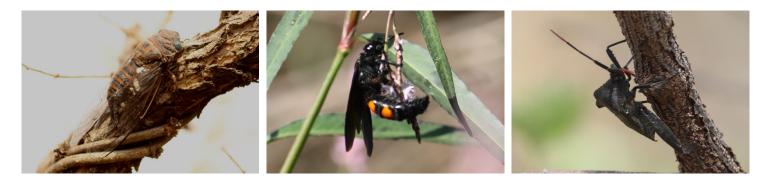

# **Other insects**

Hadoa texana cicada

Scoliid wasp

Florida leaf-footed bug

Texas leafcutter ant