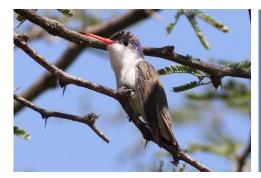

### **Birds**

Violet-crowned hummingbird

Violet-crowned hummingbird

Broadbilled hummingbird

**Crested caracara** 

White-tailed kite

Black vulture

Turkey vulture