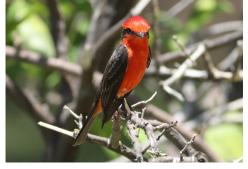

Mallard

Mottled duck

Vermilion flycatcher

Vermilion flycatcher (yellow morph)

Cassin's kingbird

Say's phoebe

Blue grossbeak

Black phoebe