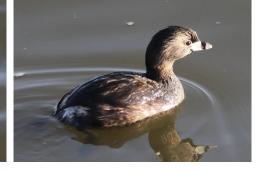

American avocet

**Black-necked stilt** 

Black-necked stilt

Common gallinule

American coot

**Pied-billed** grebe

**Neotropical cormorant** 

Killdeer