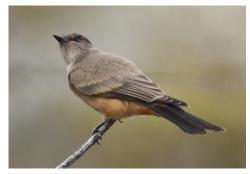

Mallard

Mottled duck

Vermilion flycatcher

Vermilion flycatcher (yellow morph)

Cassin's kingbird

Say's phoebe

Blue grossbeak

Black phoebe