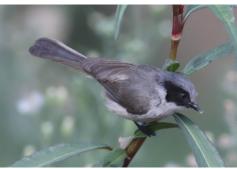

Groove-billed ani

Great-tailed grackle

Bronzed blackbird

Blue mockingbird

Golden-fronted woodpecker

**Cinnamon-rumped seedeater** 

Bushtit

Verdin