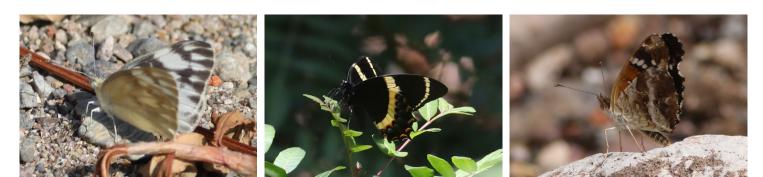

### **Butterflies**

**Red-spotted purple** 

**Giant swallowtail** 

Pipevine swallowtail

**Texan crescent** 

Soldier

Variegated fritillary

Orange sulphur

Green-eared white

Dainty sulphur

Unidentified

Black swallowtail

Unidentified