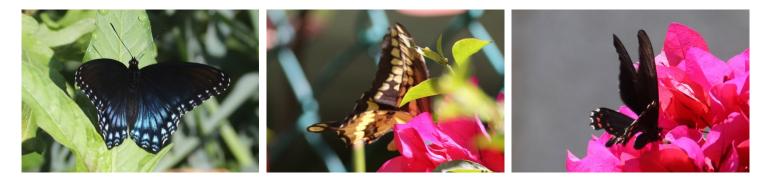

### **Butterflies**

**Red-spotted purple** 

**Giant swallowtail** 

Pipevine swallowtail

**Texan crescent** 

Soldier

Variegated fritillary

Orange sulphur