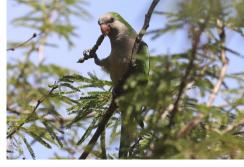

Monk parakeet

**Curve-billed thrasher** 

**Rufous-backed robin** 

Inca dove

Mourning dove

White-winged dove

Eurasian collared dove

Graylag goose