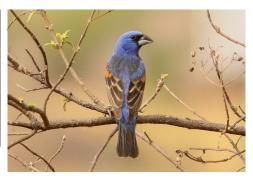

Mallard

Mottled duck

Vermilion flycatcher

Vermilion flycatcher (yellow morph)

Cassin's kingbird

Say's phoebe

Blue grossbeak

Black phoebe