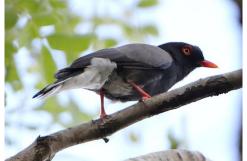

Narina trogon

Speckle-throated woodpecker

**Bearded woodpecker** 

**Red-faced mousebird** 

Yellow-bellied greenbul

Somber greenbul

Dark-capped bulbul

**Bateleur** 