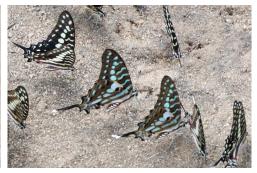

### **Butterflies**

African migrant

**Guineafowl butterfly** 

Natal pansy

Angola white lady

**Common swordtail** 

Large striped swordtail

Joker False dotted border Unidentified