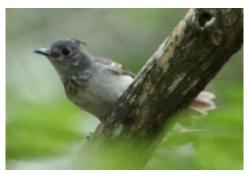

**House sparrow** 

African paradise flycatcher

Pale flycatcher

Blue-mantled crested flycatcher

Fork-tailed drongo

Square-tailed drongo

**Cut-throat finch** 

**Red-billed firefinch** 