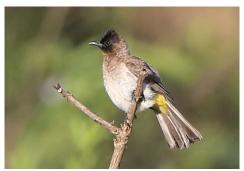

Narina trogon

Speckle-throated woodpecker

**Bearded woodpecker** 

**Red-faced mousebird** 

Yellow-bellied greenbul

Somber greenbul

Dark-capped bulbul

**Bateleur** 