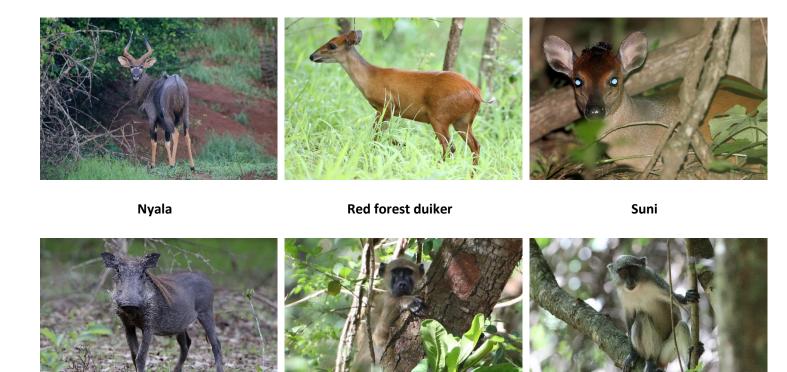

## Mozambique trip Dec. 2022 (Thomas Garm Pedersen)

### **Mammals**



Common warthog Chacma baboon Syke's monkey

# Reptiles



Nile monitor (juv.) Tropical house gecko Bell's hinge-back tortoise

### **Birds**







Böhm's bee-eater

Böhm's bee-eater

Swallow-tailed bee-eater







Southern carmine bee-eater

Southern carmine bee-eater

White-fronted bee-eater







Blue-cheeked bee-eater

Little bee-eater

**European bee-eater** 







Mangrove kingfisher

Striped kingfisher

**Brown-hooded kingfisher** 







Malachite kingfisher

Pied kingfisher

African pygmy kingfisher







**Broad-billed roller** 

Lilac breasted roller

**European roller** 







**Purple-crested turaco** 

**Trumpeter hornbill** 

**Crowned hornbill** 







African golden oriole

African black-headed oriole

Narina trogon



Speckle-throated woodpecker

**Bearded woodpec