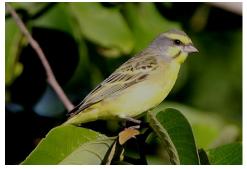

Red-headed quelea

Long-tailed paradise whydah

Pin-tailed whydah

Fan-tailed widowbird

White-winged widowbird

Red-collared widowbird

Yellow-fronted canary

**Brimstone canary** 