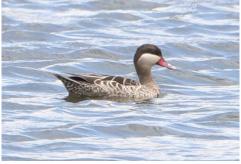

**Red-billed teal** 

White-faced whistling duck

Caspian tern

Common tern

Grey-headed gull

**Crested guineafowl** 

Helmeted guineafowl

**Burchell's coucal** 