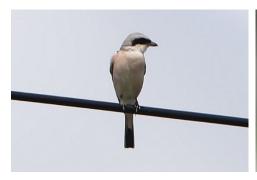

Yellow wagtail

Yellow-fronted longclaw

Orange-breasted bush-shrike

**Brown-crowned tchagra** 

Lesser grey shrike

Red-backed shrike

**Green-backed honeybird** 

Chestnut-fronted helmetshrike