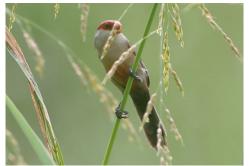

**House sparrow** 

African paradise flycatcher

Pale flycatcher

Blue-mantled crested flycatcher

Fork-tailed drongo

Square-tailed drongo

**Cut-throat finch** 

**Red-billed firefinch** 