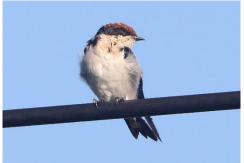

Böhm's spinetail

**Mottled spinetail** 

Little swift

Lesser striped swallow

Mosque swallow

Wire-tailed swallow

White-rumped swift

**Rufous-winged cisticola** 