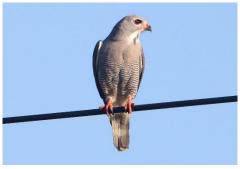

Common buzzard

Lizard buzzard

Dark chanting goshawk

African marsh harrier

Osprey

White-headed vulture

Red-necked falcon

Dickinson's kestrel