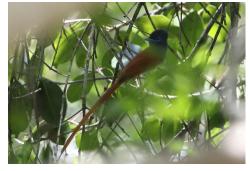

**House sparrow** 

African paradise flycatcher

Pale flycatcher

Blue-mantled crested flycatcher

Fork-tailed drongo

Square-tailed drongo

**Cut-throat finch** 

**Red-billed firefinch** 