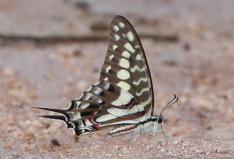

### **Butterflies**

African migrant

**Guineafowl butterfly** 

Natal pansy

Angola white lady

**Common swordtail** 

Large striped swordtail

Joker False dotted border Unidentified