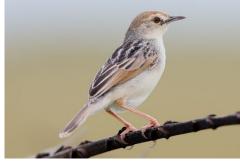

Böhm's spinetail

**Mottled spinetail** 

Little swift

Lesser striped swallow

Mosque swallow

Wire-tailed swallow

White-rumped swift

**Rufous-winged cisticola** 