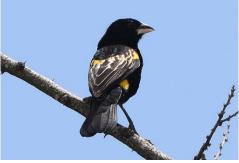

Red-headed quelea

Long-tailed paradise whydah

Pin-tailed whydah

Fan-tailed widowbird

White-winged widowbird

Red-collared widowbird

Yellow-fronted canary

**Brimstone canary** 