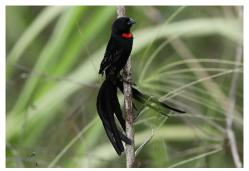

Red-headed quelea

Long-tailed paradise whydah

Pin-tailed whydah

Fan-tailed widowbird

White-winged widowbird

Red-collared widowbird

Yellow-fronted canary

**Brimstone canary** 