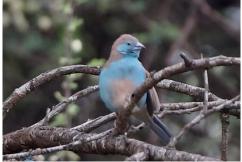

Red-headed quelea

Long-tailed paradise whydah

Pin-tailed whydah

Fan-tailed widowbird

White-winged widowbird

Red-collared widowbird

Yellow-fronted canary

**Brimstone canary** 