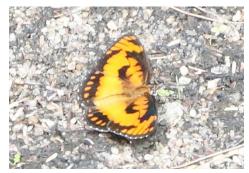

### **Butterflies**

African migrant

**Guineafowl butterfly** 

Natal pansy

Angola white lady

**Common swordtail** 

Large striped swordtail

Joker False dotted border Unidentified