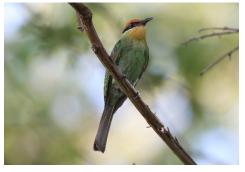

### **Birds**

Böhm's bee-eater

Böhm's bee-eater

Swallow-tailed bee-eater

Southern carmine bee-eater

Southern carmine bee-eater

White-fronted bee-eater

Blue-cheeked bee-eater