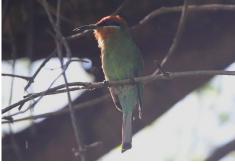

### **Birds**

Böhm's bee-eater

Böhm's bee-eater

Swallow-tailed bee-eater

Southern carmine bee-eater

Southern carmine bee-eater

White-fronted bee-eater

Blue-cheeked bee-eater