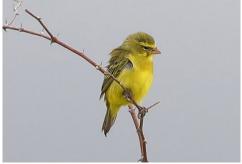

Red-headed quelea

Long-tailed paradise whydah

Pin-tailed whydah

Fan-tailed widowbird

White-winged widowbird

Red-collared widowbird

Yellow-fronted canary

**Brimstone canary** 