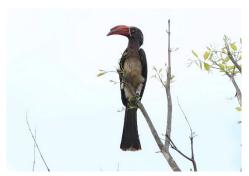

**Broad-billed roller** 

Lilac breasted roller

**European roller** 

**Purple-crested turaco** 

**Trumpeter hornbill** 

**Crowned hornbill** 

African golden oriole

African black-headed oriole