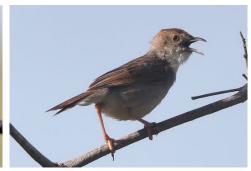

weaver** 

Southern masked weaver

Village weaver







**Dark-backed weaver** 

Yellow bishop

Southern red bishop







Red-headed quelea

Long-tailed paradise whydah

Pin-tailed whydah





Fan-tailed widowbird

White-winged widowbird

Red-collared widowbird







Yellow-fronted canary

**Brimstone canary** 

**House sparrow** 







African paradise flycatcher

Pale flycatcher

Blue-mantled crested flycatcher







Fork-tailed drongo

Square-tailed drongo

**Cut-throat finch** 







**Red-billed firefinch** 

**House crow** 

**Pied crow** 







**Grey waxbill** 

Blue waxbill

Common waxbill







Bronze mannikin

Magpie mannikin

Unidentifed







Böhm's spinetail

**Mottled spinetail** 

Little swift







Lesser striped swallow

Mosque swallow

Wire-tailed swallow







White-rumped swift

**Rufous-winged cisticola** 

Rattling cisticola

### **Butterflies**







African migrant

**Guineafowl butterfly** 

Natal pansy







Angola white lady

**Common swordtail** 

Large striped swordtail







Joker False dotted border Unidentified