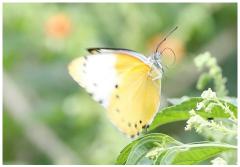

### **Butterflies**

African migrant

**Guineafowl butterfly** 

Natal pansy

Angola white lady

**Common swordtail** 

Large striped swordtail

Joker False dotted border Unidentified