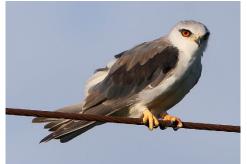

Martial eagle

Wahlberg's eagle

**Booted eagle** 

Brown snake eagle

Brown snake eagle (pair mating)

Long-crested eagle

Yellow-billed kite

**Black-winged kite** 