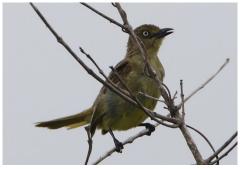

Narina trogon

Speckle-throated woodpecker

**Bearded woodpecker** 

**Red-faced mousebird** 

Yellow-bellied greenbul

Somber greenbul

Dark-capped bulbul

**Bateleur** 