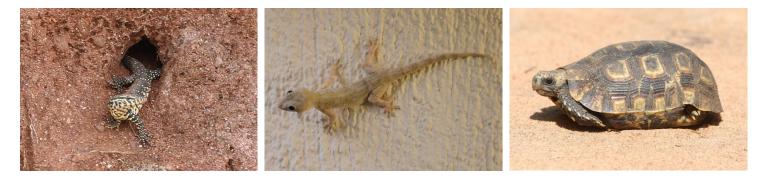

## Mozambique trip Dec. 2022 (Thomas Garm Pedersen)

### **Mammals**



Common warthog Chacma baboon Syke's monkey

# Reptiles



Nile monitor (juv.) Tropical house gecko Bell's hinge-back tortoise

### **Birds**







Böhm's bee-eater

Böhm's bee-eater

Swallow-tailed bee-eater







Southern carmine bee-eater

Southern carmine bee-eater

White-fronted bee-eater







Blue-cheeked bee-eater

Little bee-eater

**European bee-eater** 







Mangrove kingfisher

Striped kingfisher

**Brown-hooded kingfisher** 







Malachite kingfisher

Pied kingfisher

African pygmy kingfisher







**Broad-billed roller** 

Lilac breasted roller

**European roller** 







**Purple-crested turaco** 

**Trumpeter hornbill** 

**Crowned hornbill** 







African golden oriole

African black-headed oriole

Narina trogon



Speckle-throated woodpecker

**Bearded woodpecker** 

**Red-faced mousebird** 







Yellow-bellied gre