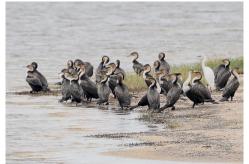

**Blacksmith lapwing** 

Pied avocet Reed cormorant

White-breasted cormorant

Common sandpiper

Wood sandpiper

**Curlew sandpiper** 

Kittlitz's plover

Three banded plover