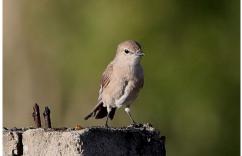

**House sparrow** 

African paradise flycatcher

Pale flycatcher

Blue-mantled crested flycatcher

Fork-tailed drongo

Square-tailed drongo

**Cut-throat finch** 

**Red-billed firefinch** 