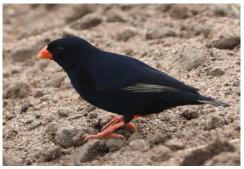

Red-headed quelea

Long-tailed paradise whydah

Pin-tailed whydah

Fan-tailed widowbird

White-winged widowbird

Red-collared widowbird

Yellow-fronted canary

**Brimstone canary** 