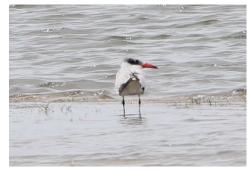

**Red-billed teal** 

White-faced whistling duck

Caspian tern

Common tern

Grey-headed gull

**Crested guineafowl** 

Helmeted guineafowl

**Burchell's coucal** 