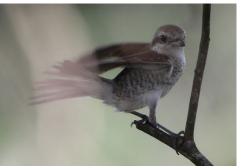

Yellow wagtail

Yellow-fronted longclaw

Orange-breasted bush-shrike

**Brown-crowned tchagra** 

Lesser grey shrike

Red-backed shrike

**Green-backed honeybird** 

Chestnut-fronted helmetshrike