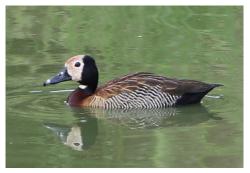

**Red-billed teal** 

White-faced whistling duck

Caspian tern

Common tern

Grey-headed gull

**Crested guineafowl** 

Helmeted guineafowl

**Burchell's coucal** 