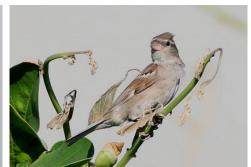

**House sparrow** 

African paradise flycatcher

Pale flycatcher

Blue-mantled crested flycatcher

Fork-tailed drongo

Square-tailed drongo

**Cut-throat finch** 

**Red-billed firefinch** 