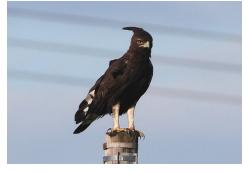

Martial eagle

Wahlberg's eagle

**Booted eagle** 

Brown snake eagle

Brown snake eagle (pair mating)

Long-crested eagle

Yellow-billed kite

**Black-winged kite** 