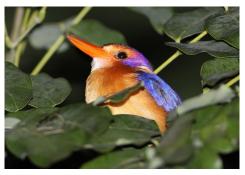

Little bee-eater

**European bee-eater** 

Mangrove kingfisher

Striped kingfisher

**Brown-hooded kingfisher** 

Malachite kingfisher

Pied kingfisher

African pygmy kingfisher