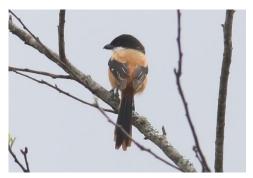

tail







Citrine wagtail Grey wagtail Yellow wagtail



Sapphire flycatcher Slaty-blue flycatcher Rufous-gorgeted flycatcher







Taiga flycatcher

Ferruginous flycatcher

**Brown-breasted flycatcher** 







**Grey canary flycatcher** 

Baya weaver

Streaked weaver







**Beautiful nuthatch** 

White-tailed nuthatch

**Chestnut-bellied nuthatch** 







Sultan tit Yellow-cheeked tit

Black-throated tit



White-throated fantail Yellow-bellied fantail Alpine accentor







**Russet sparrow** 

**House sparrow** 

**Eurasian tree-sparrow** 







Striated babbler

**Chestnut-capped babbler** 

Jerdon's babbler







Streak-breasted scimitar-babbler

White-browed shrike-babbler

Rufous-throated wren-babbler







Long-billed wren-babbler

Large wood-shrike

Large cuckoo-shrike







Long-tailed shrike

**Grey-backed shrike** 

**Common stonechat** 







**Brown-throated fulvetta** 

Yellow-throated fulvetta

**Grey bushchat** 







**Common rose-finch** 

**Scarlet finch** 

**Golden-naped finch** 







Plain mountain-finch

**Grey-headed bull-finch** 

Oriental magpie-robin





White-collared blackbird



**Rosy pipit** 



Olive-backed pipit





**Grey-winged blackbird** 

Yellow-rumped honeyguide

Streak-throated bar-wing

**Rusty-fronted bar-wing** 







Himalayan cutia Spot-billed pelican

Yellow-bellied prinia







Tickell's leaf-warbler

**Chestnut-crowned warbler** 

Blyth's leaf warbler







Golden bush robin

**Common tailorbird** 

Ashy wood-swallow







Himalayan swiftlet

Fork-tailed swift

Silver-backed needle-tail







Jungle cro