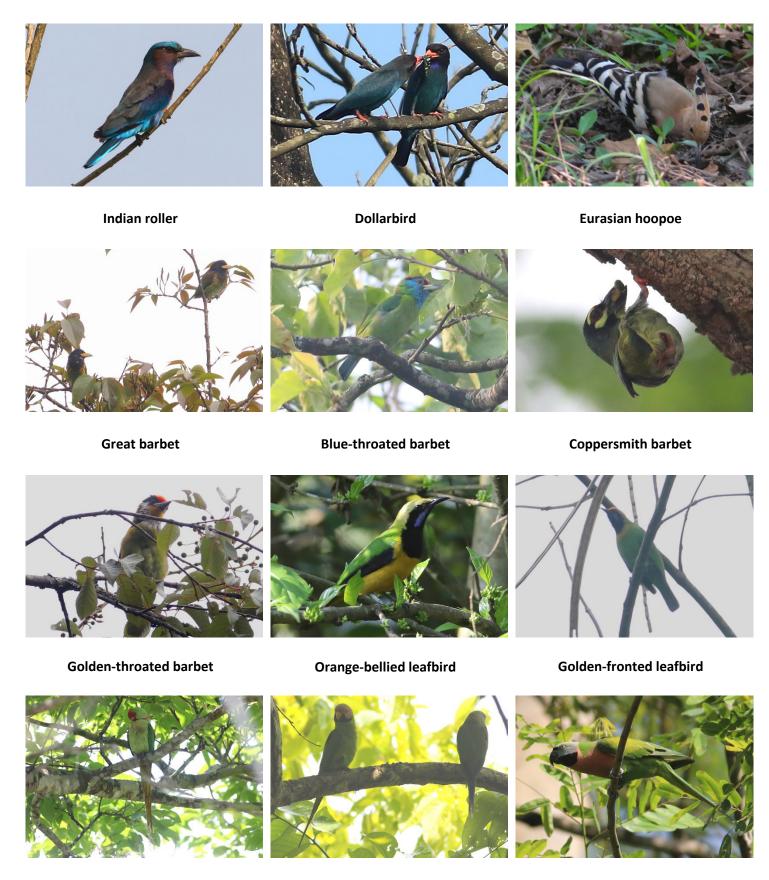

#### **Birds**

Great hornbill Rufous-necked hornbill Wreathed hornbill

Alexandrine parakeet

**Blossom-headed parakeet** 

Red-breasted parakeet

Rose-ringed parakeet (at nest)

Spangled drongo

Ashy drongo

Black drongo

Greater racket-tailed drongo

**Green-tailed sunbird** 

Fire-tailed sunbird

Mrs. Gould's sunbird

**Black-throated sunbird** 

**Purple sunbird** 

Streaked spiderhunter

Common hill myna Common myna Great myna

Bank myna

Bengal bush-lark

**Red-vented bulbul** 

Red-whiskered bulbul

Striated bulbul

Himalayan black bulbul

Mountain bulbul

Ashy bulbul

Pied starling

**Chestnut-tailed starling** 

Asian fairy bluebird

Blue-capped rock-thrush Bristled grassbird Striated grassbird

Bar-throated minla

Red-billed leiothrix

**Rufous-vented yuhina** 

Stripe-throated yuhina

Black-chinned yuhina

Common cuckoo

Himalayan cuckoo

Asian koel

Large hawk-cuckoo

Large hawk-cuckoo

Hodgson's hawk-cuckoo

**Lesser coucal** 

Grey tree-pie

Rufous tree-pie

Barred cuckoo dove

Oriental turtle dove

**Spotted dove** 

**Red collared dove** 

Asian emerald dove

**Green imperial pigeon** 

**Mountain Imperial pigeon** 

Thick-billed green pigeon

Yellow-footed green pigeon

Wedge-tailed green pigeon

Streak-throated woodpecker

**Rufous-bellied woodpecker** 

**Grey-capped pygmy-woodpecker** 