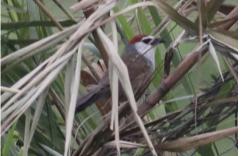

**Russet sparrow** 

**House sparrow** 

**Eurasian tree-sparrow** 

Striated babbler

**Chestnut-capped babbler** 

Jerdon's babbler

Streak-breasted scimitar-babbler

White-browed shrike-babbler