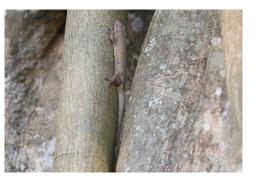

### **Mammals**

Hoolock gibbon Hoolock gibbon Capped langur

Smooth-coated otter **Reptiles** 

Orange-bellied squirrel

Himalayan striped squirrel

House gecko Water monitor **Forest calotes** 