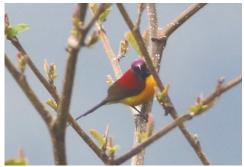

Black drongo

Greater racket-tailed drongo

**Green-tailed sunbird** 

Fire-tailed sunbird

Mrs. Gould's sunbird

**Black-throated sunbird** 

**Purple sunbird** 

Streaked spiderhunter