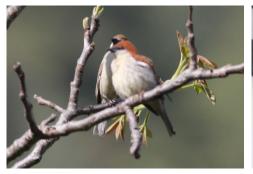

**Russet sparrow** 

**House sparrow** 

**Eurasian tree-sparrow** 

Striated babbler

**Chestnut-capped babbler** 

Jerdon's babbler

Streak-breasted scimitar-babbler

White-browed shrike-babbler