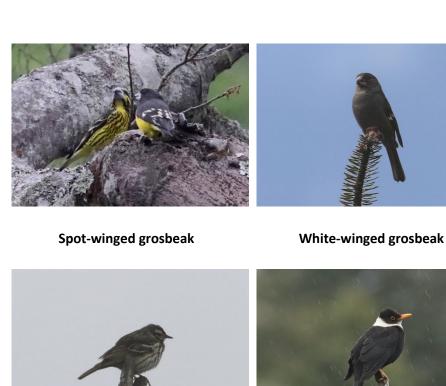

**Green imperial pigeon** 

**Mountain Imperial pigeon** 

Thick-billed green pigeon

Yellow-footed green pigeon

Wedge-tailed green pigeon

Streak-throated woodpecker

**Rufous-bellied woodpecker** 

**Grey-capped pygmy-woodpecker** 