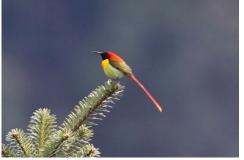

Black drongo

Greater racket-tailed drongo

**Green-tailed sunbird** 

Fire-tailed sunbird

Mrs. Gould's sunbird

**Black-throated sunbird** 

**Purple sunbird** 

Streaked spiderhunter