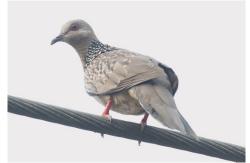

**Lesser coucal** 

Grey tree-pie

Rufous tree-pie

Barred cuckoo dove

Oriental turtle dove

**Spotted dove** 

**Red collared dove** 

Asian emerald dove