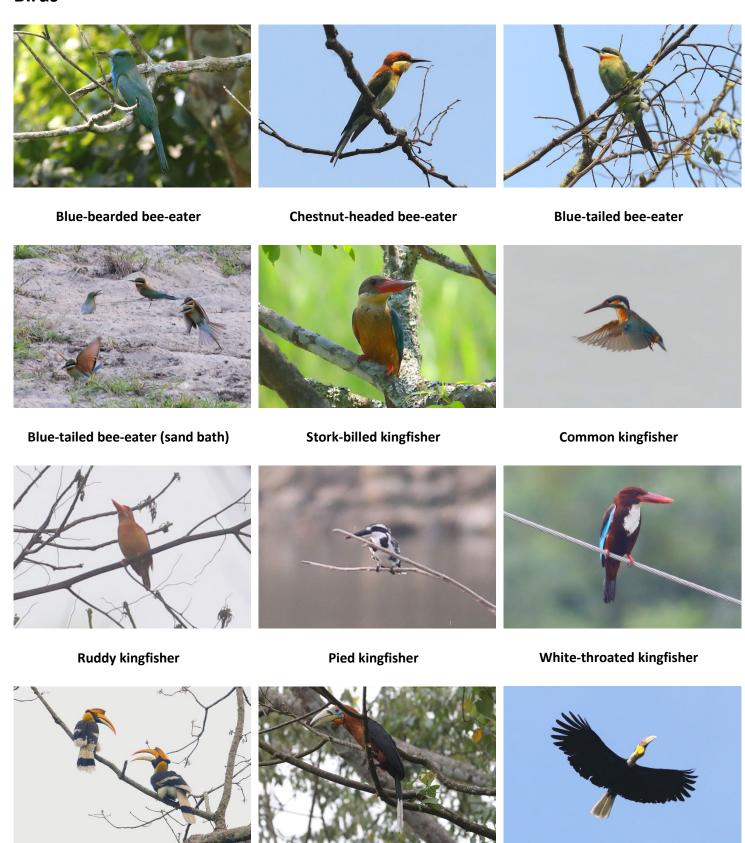

#### **Birds**

Great hornbill Rufous-necked hornbill Wreathed hornbill

Alexandrine parakeet

**Blossom-headed parakeet** 

Red-breasted parakeet

Rose-ringed parakeet (at nest)

Spangled drongo

Ashy drongo

Black drongo

Greater racket-tailed drongo

**Green-tailed sunbird** 

Fire-tailed sunbird

Mrs. Gould's sunbird

**Black-throated sunbird** 

**Purple sunbird** 

Streaked spiderhunter

Common hill myna Common myna Great myna

Bank myna

Bengal bush-lark

**Red-vented bulbul** 

Red-whiskered bulbul

Striated bulbul

Himalayan black bulbul

Mountain bulbul

Ashy bulbul

Pied starling

**Chestnut-tailed starling** 

Asian fairy bluebird

Blue-capped rock-thrush Bristled grassbird Striated grassbird

Bar-throated minla

Red-billed leiothrix

**Rufous-vented yuhina** 

Stripe-throated yuhina

Black-chinned yuhina

Common cuckoo

Himalayan cuckoo

Asian koel

Large hawk-cuckoo

Large hawk-cuckoo

Hodgson's hawk-cuckoo

**Lesser coucal** 

Grey tree-pie

Rufous tree-pie

Barred cuckoo dove

Oriental turtle dove

**Spotted dove** 

**Red collared dove** 

Asian emerald dove

**Green imperial pigeon** 

**Mountain Imperial pigeon** 

Thick-billed green pigeon

Yellow-footed green pigeon

Wedge-tailed green pigeon

Streak-throated woodpecker

**Rufous-bellied woodpecker** 

**Grey-capped pygmy-woodpecker** 

Lesser yellownape

Spotted nutcracker

**Greater adjutant (Ad.)** 

**Greater adjutant (Juv.)** 

Lesser adjutant

**Black-necked stork** 

Asian openbill

Woolly-necked stork