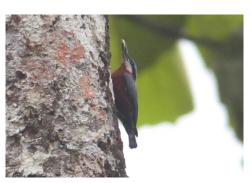

Baya weaver

Streaked weaver

**Beautiful nuthatch** 

White-tailed nuthatch

**Chestnut-bellied nuthatch** 

Sultan tit Yellow-cheeked tit

Black-throated tit

White-throated fantail Yellow-bellied fantail Alpine accentor