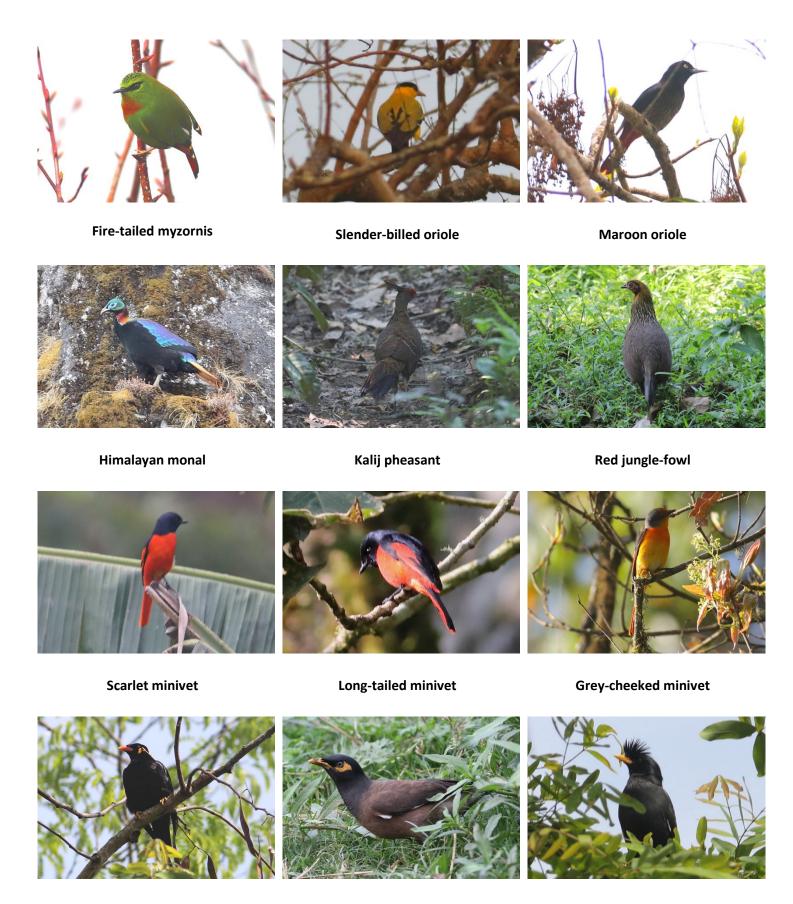

Common hill myna Common myna Great myna

Bank myna

Bengal bush-lark

**Red-vented bulbul** 

Red-whiskered bulbul

Striated bulbul

Himalayan black bulbul

Mountain bulbul