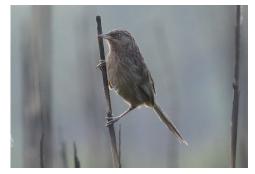

River lapwing

**Grey-headed swamphen** 

**Bronze-winged jacana** 

Pheasant-tailed jacana

**Swamp francolin** 

Spotted redshank

Common sandpiper

Long-billed plover