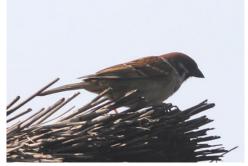

**Russet sparrow** 

**House sparrow** 

**Eurasian tree-sparrow** 

Striated babbler

**Chestnut-capped babbler** 

Jerdon's babbler

Streak-breasted scimitar-babbler

White-browed shrike-babbler