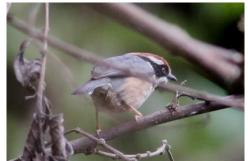

**Russet sparrow** 

**House sparrow** 

**Eurasian tree-sparrow** 

Striated babbler

**Chestnut-capped babbler** 

Jerdon's babbler

Streak-breasted scimitar-babbler

White-browed shrike-babbler