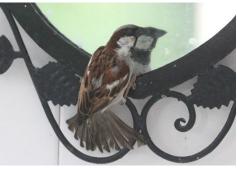

**Russet sparrow** 

**House sparrow** 

**Eurasian tree-sparrow** 

Striated babbler

**Chestnut-capped babbler** 

Jerdon's babbler

Streak-breasted scimitar-babbler

White-browed shrike-babbler