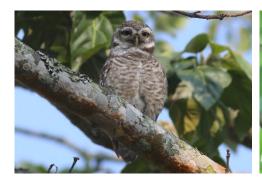

**Brown fish-owl** 

**Brown hawk-owl** 

**Spotted owlet** 

Asian barred owlet

**Collared owlet** 

Lammergeier

White-rumped vulture

**Eurasian griffon** 