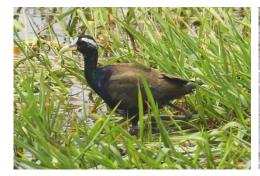

River lapwing

**Grey-headed swamphen** 

**Bronze-winged jacana** 

Pheasant-tailed jacana

**Swamp francolin** 

Spotted redshank

Common sandpiper

Long-billed plover