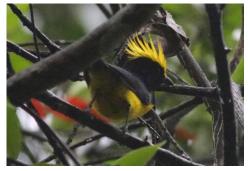

White-collared blackbird

**Rosy pipit** 

Olive-backed pipit

**Grey-winged blackbird** 

Yellow-rumped honeyguide

Streak-throated bar-wing

**Rusty-fronted bar-wing** 

Himalayan cutia Spot-billed pelican