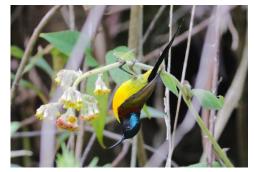

Black drongo

Greater racket-tailed drongo

**Green-tailed sunbird** 

Fire-tailed sunbird

Mrs. Gould's sunbird

**Black-throated sunbird** 

**Purple sunbird** 

Streaked spiderhunter