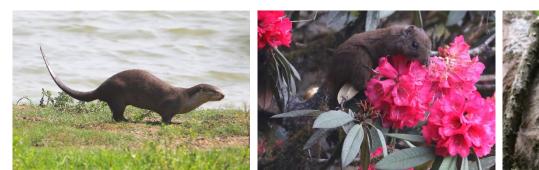

### **Mammals**

Hoolock gibbon Hoolock gibbon Capped langur

Smooth-coated otter **Reptiles** 

Orange-bellied squirrel

Himalayan striped squirrel

House gecko Water monitor **Forest calotes** 