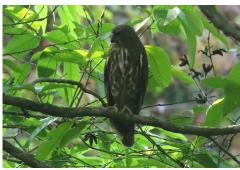

Black eagle

Pallas' fish-eagle

Grey-headed fish-eagle

**Crested serpent-eagle** 

Changeable hawk-eagle

**Rufous-bellied eagle** 

Black-eared kite

Black kite

Black-shouldered kite

Crested goshawk

Eurasian sparrow-hawk

Pied harrier

Black baza

Osprey

Himalayan buzzard

Oriental honey-buzzard