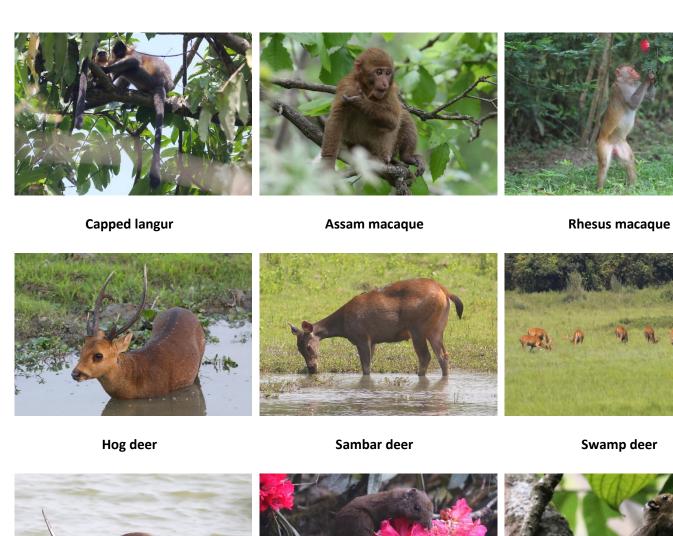

### **Mammals**

Hoolock gibbon Hoolock gibbon Capped langur

Smooth-coated otter **Reptiles** 

Orange-bellied squirrel

Himalayan striped squirrel

House gecko Water monitor **Forest calotes** 