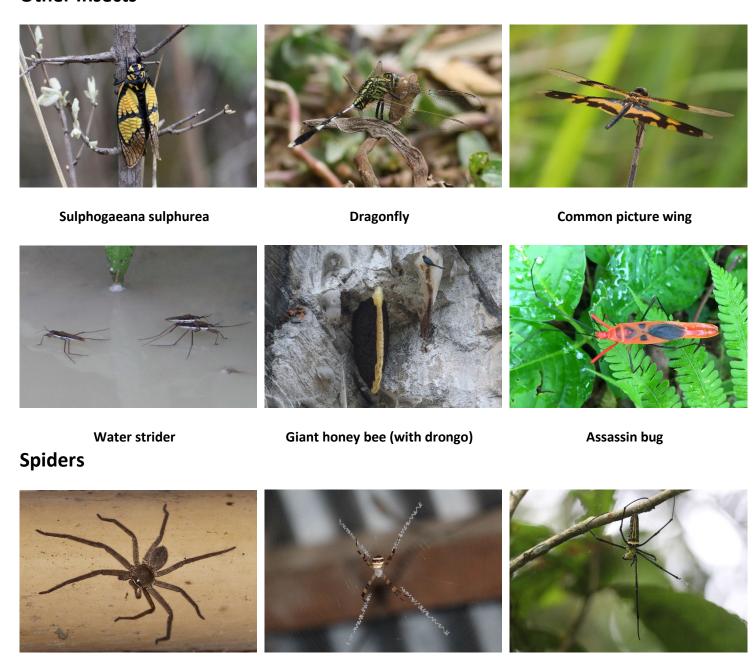

leaf-warbler

**Chestnut-crowned warbler** 

Blyth's leaf warbler







Golden bush robin

**Common tailorbird** 

Ashy wood-swallow







Himalayan swiftlet

Fork-tailed swift

Silver-backed needle-tail







Jungle crow Large-billed crow

House-crow







Red-billed chough

**Greater rufous-headed parrotbill** 

**Grey-faced parrotbill** 





Fire-breasted flowerpecker

Oriental white-eye









Peacock pansy

**Grey pansy** 

Lemon pansy







**Common tiger** 

Common crow

**Chestnut tiger** 







Unidentified

Intermediate bushbrown

**Common bluebottle** 







**Eastern striped albatross** 

Indian cabbage white

**Great eggfly** 







**Common birdwing** 

Common grass yellow

**Chocolate pansy** 





**Tropical fritillary** 

**Grey count** 

### **Other Insects**



Huntsman spider Garden cross spider Giant orb weaver

# Miscellaneous





Pill millipede Leech