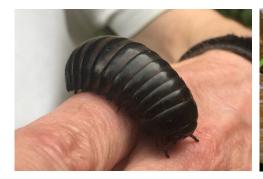

Golden bush robin

**Common tailorbird** 

Ashy wood-swallow







Himalayan swiftlet

Fork-tailed swift

Silver-backed needle-tail







Jungle crow Large-billed crow

House-crow







Red-billed chough

**Greater rufous-headed parrotbill** 

**Grey-faced parrotbill** 





Fire-breasted flowerpecker

Oriental white-eye









Peacock pansy

**Grey pansy** 

Lemon pansy







**Common tiger** 

Common crow

**Chestnut tiger** 







Unidentified

Intermediate bushbrown

**Common bluebottle** 







**Eastern striped albatross** 

Indian cabbage white

**Great eggfly** 







**Common birdwing** 

Common grass yellow

**Chocolate pansy** 





**Tropical fritillary** 

**Grey count** 

### **Other Insects**



Huntsman spider Garden cross spider Giant orb weaver

# Miscellaneous





Pill millipede Leech