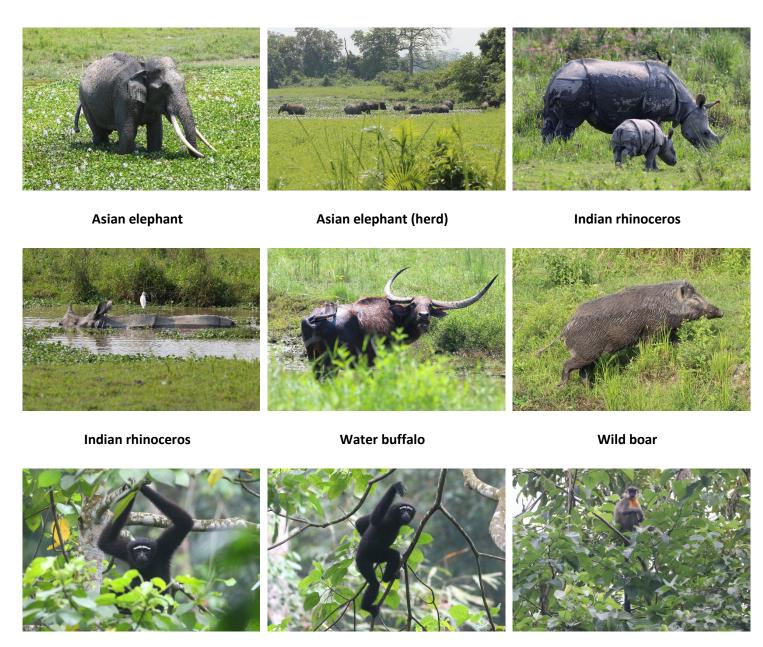

### **Mammals**

Hoolock gibbon Hoolock gibbon Capped langur

Smooth-coated otter **Reptiles** 

Orange-bellied squirrel

Himalayan striped squirrel

House gecko Water monitor **Forest calotes** 