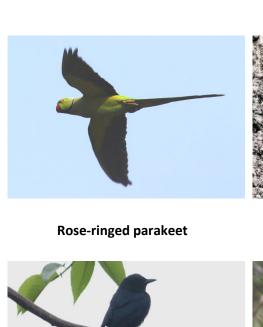

#### **Birds**

Great hornbill Rufous-necked hornbill Wreathed hornbill

Alexandrine parakeet

**Blossom-headed parakeet** 

Red-breasted parakeet

Rose-ringed parakeet (at nest)

Spangled drongo

Ashy drongo