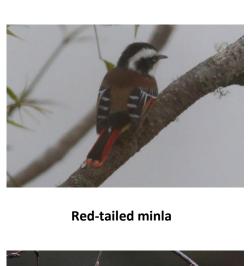

Ashy bulbul

Pied starling

**Chestnut-tailed starling** 

Asian fairy bluebird

Blue-capped rock-thrush Bristled grassbird Striated grassbird

Bar-throated minla

Red-billed leiothrix

**Rufous-vented yuhina** 