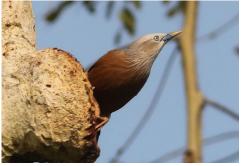

**Russet sparrow** 

**House sparrow** 

**Eurasian tree-sparrow** 

Striated babbler

**Chestnut-capped babbler** 

Jerdon's babbler

Streak-breasted scimitar-babbler

White-browed shrike-babbler