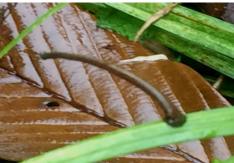

lden bush robin

**Common tailorbird** 

Ashy wood-swallow







Himalayan swiftlet

Fork-tailed swift

Silver-backed needle-tail







Jungle crow Large-billed crow

House-crow







Red-billed chough

**Greater rufous-headed parrotbill** 

**Grey-faced parrotbill** 





Fire-breasted flowerpecker

Oriental white-eye









Peacock pansy

**Grey pansy** 

Lemon pansy







**Common tiger** 

Common crow

**Chestnut tiger** 







Unidentified

Intermediate bushbrown

**Common bluebottle** 







**Eastern striped albatross** 

Indian cabbage white

**Great eggfly** 







**Common birdwing** 

Common grass yellow

**Chocolate pansy** 





**Tropical fritillary** 

**Grey count** 

### **Other Insects**



Huntsman spider Garden cross spider Giant orb weaver

# Miscellaneous





Pill millipede Leech