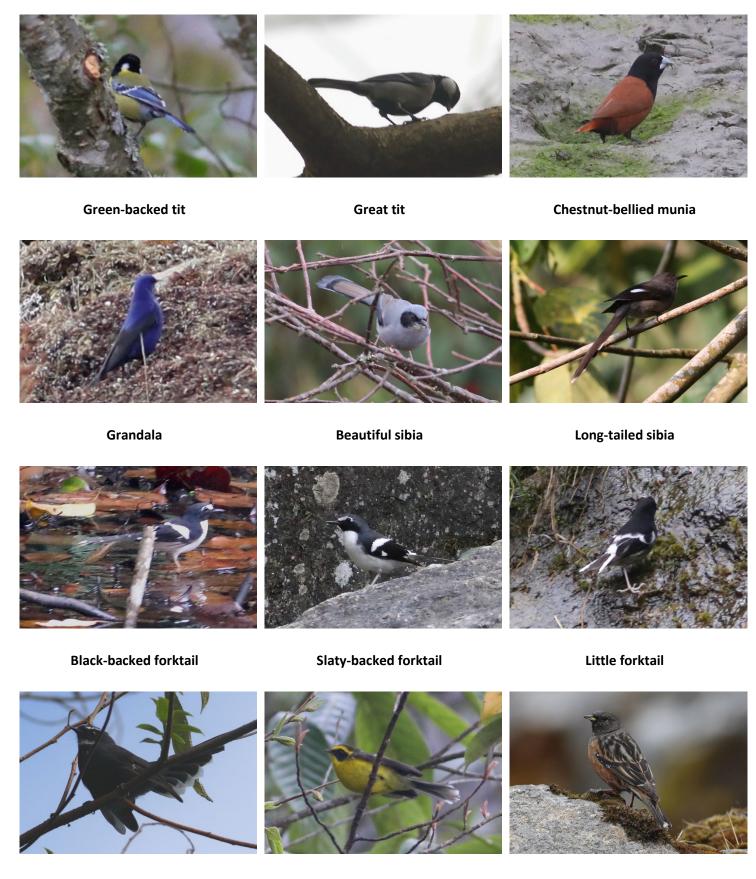

#### **Birds**

Great hornbill Rufous-necked hornbill Wreathed hornbill

Alexandrine parakeet

**Blossom-headed parakeet** 

Red-breasted parakeet

Rose-ringed parakeet (at nest)

Spangled drongo

Ashy drongo

Black drongo

Greater racket-tailed drongo

**Green-tailed sunbird** 

Fire-tailed sunbird

Mrs. Gould's sunbird

**Black-throated sunbird** 

**Purple sunbird** 

Streaked spiderhunter

Common hill myna Common myna Great myna

Bank myna

Bengal bush-lark

**Red-vented bulbul** 

Red-whiskered bulbul

Striated bulbul

Himalayan black bulbul

Mountain bulbul

Ashy bulbul

Pied starling

**Chestnut-tailed starling** 

Asian fairy bluebird

Blue-capped rock-thrush Bristled grassbird Striated grassbird

Bar-throated minla

Red-billed leiothrix

**Rufous-vented yuhina** 

Stripe-throated yuhina

Black-chinned yuhina

Common cuckoo

Himalayan cuckoo

Asian koel

Large hawk-cuckoo

Large hawk-cuckoo

Hodgson's hawk-cuckoo

**Lesser coucal** 

Grey tree-pie

Rufous tree-pie

Barred cuckoo dove

Oriental turtle dove

**Spotted dove** 

**Red collared dove** 

Asian emerald dove

**Green imperial pigeon** 

**Mountain Imperial pigeon** 

Thick-billed green pigeon

Yellow-footed green pigeon

Wedge-tailed green pigeon

Streak-throated woodpecker

**Rufous-bellied woodpecker** 

**Grey-capped pygmy-woodpecker** 

Lesser yellownape

Spotted nutcracker

**Greater adjutant (Ad.)** 

**Greater adjutant (Juv.)** 

Lesser adjutant

**Black-necked stork** 

Asian openbill

Woolly-necked stork

Black eagle

Pallas' fish-eagle

Grey-headed fish-eagle

**Crested serpent-eagle** 

Changeable hawk-eagle

**Rufous-bellied eagle** 

Black-eared kite

Black kite

Black-shouldered kite

Crested goshawk

Eurasian sparrow-hawk

Pied harrier

Black baza

Osprey

Himalayan buzzard

Oriental honey-buzzard

**Brown fish-owl** 

**Brown hawk-owl** 

**Spotted owlet** 

Asian barred owlet

**Collared owlet** 

Lammergeier

White-rumped vulture

**Eurasian griffon** 

**Black-faced ibis** 

Glossy ibis

**Great egret** 

Intermediate egret

Little egret

**Cattle egret** 

Indian pond heron

Striated heron

Yellow bittern

Oriental darter

Little cormorant

**River tern** 

Black-tailed crake

Ruddy-breasted crake

White-breasted waterhen

**Red-wattled lapwing** 

River lapwing

**Grey-headed swamphen** 

**Bronze-winged jacana** 

Pheasant-tailed jacana

**Swamp francolin** 

Spotted redshank

Common sandpiper

Long-billed plover

Small pratincole

Pintail snipe

Lesser whistling-duck

Ruddy shell-duck

**Great thick-knee** 

White-throated dipper

Brown dipper

White wagtail

Citrine wagtail Grey wagtail Yellow wagtail

Sapphire flycatcher Slaty-blue flycatcher Rufous-gorgeted flycatcher

Taiga flycatcher

Ferruginous flycatcher

**Brown-breasted flycatcher** 

**Grey canary flycatcher** 

Baya weaver

Streaked weaver

**Beautiful nuthatch** 

White-tailed nuthatch

**Chestnut-bellied nuthatch** 

Sultan tit Yellow-cheeked tit

Black-throated tit

White-throated fantail Yellow-bellied fantail Alpine accentor

**Russet sparrow** 

**House sparrow** 

**Eurasian tree-sparrow** 

Striated babbler

**Chestnut-capped babbler** 

Jerdon's babbler

Streak-breasted scimitar-babbler

White-browed shrike-babbler

Rufous-throated wren-babbler

Long-billed wren-babbler

Large wood-shrike

Large cuckoo-shrike

Long-tailed shrike

**Grey-backed shrike** 

**Common stonechat** 

**Brown-throated fulvetta** 

Yellow-throated fulvetta

**Grey bushchat** 

**Common rose-finch** 

**Scarlet finch** 

**Golden-naped finch** 

Plain mountain-finch

**Grey-headed bull-finch** 

Oriental magpie-robin

White-collared blackbird

**Rosy pipit** 

Olive-backed pipit

**Grey-winged blackbird** 

Yellow-rumped honeyguide

Streak-throated bar-wing

**Rusty-fronted bar-wing** 

Himalayan cutia Spot-billed pelican

Yellow-bellied prinia

Tickell's leaf-warbler

**Chestnut-crowned warbler** 

Blyth's leaf warbler

Golden bush robin

**Common tailorbird** 

Ashy wood-swallow

Himalayan swiftlet

Fork-tailed swift

Silver-backed needle-tail

Jungle crow Large-billed crow

House-crow

Red-billed chough

**Greater rufous-headed parrotbill** 

**Grey-faced parrotbill** 

Fire-breasted flowerpecker