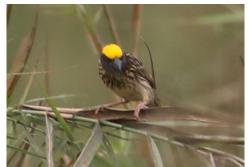

Baya weaver

Streaked weaver

**Beautiful nuthatch** 

White-tailed nuthatch

**Chestnut-bellied nuthatch** 

Sultan tit Yellow-cheeked tit

Black-throated tit

White-throated fantail Yellow-bellied fantail Alpine accentor