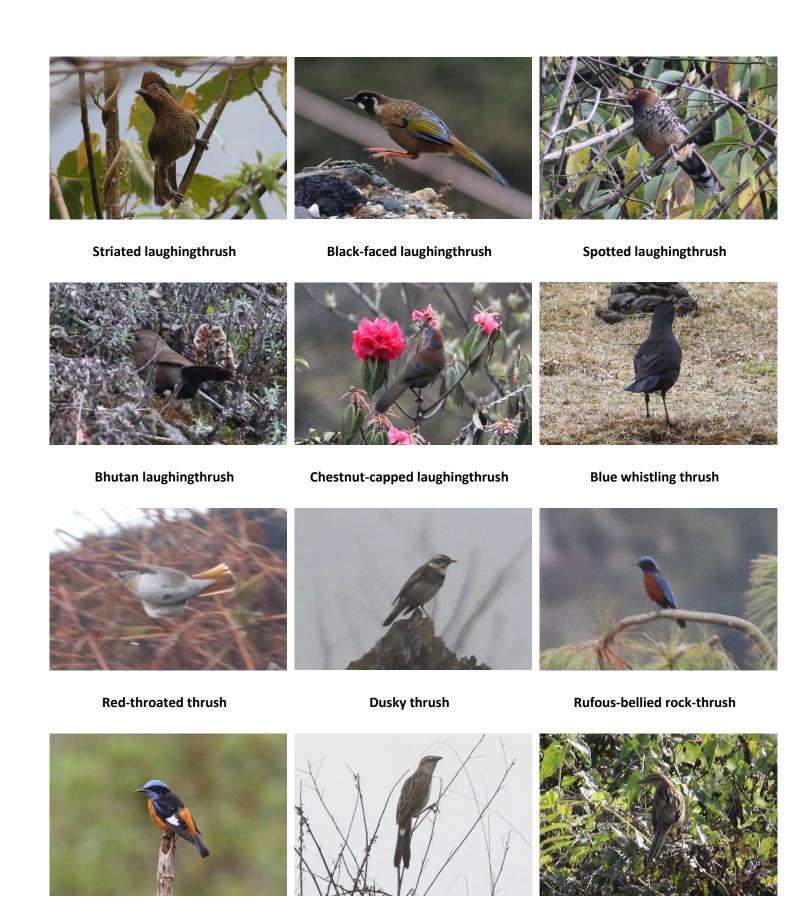

ed squirrel

Himalayan striped squirrel







House gecko Water monitor **Forest calotes** 

#### **Birds**



Great hornbill Rufous-necked hornbill Wreathed hornbill



Alexandrine parakeet

**Blossom-headed parakeet** 

Red-breasted parakeet







Rose-ringed parakeet (at nest)

Spangled drongo







Ashy drongo

Black drongo

Greater racket-tailed drongo







**Green-tailed sunbird** 

Fire-tailed sunbird

Mrs. Gould's sunbird







**Black-throated sunbird** 

**Purple sunbird** 

Streaked spiderhunter



Common hill myna Common myna Great myna







Bank myna

Bengal bush-lark







**Red-vented bulbul** 

Red-whiskered bulbul

Striated bulbul







Himalayan black bulbul

Mountain bulbul

Ashy bulbul







Pied starling

**Chestnut-tailed starling** 

Asian fairy bluebird



Blue-capped rock-thrush Bristled grassbird Striated grassbird







Bar-throated minla

Red-billed leiothrix







**Rufous-vented yuhina** 

Stripe-throated yuhina

Black-chinned yuhina







Common cuckoo

Himalayan cuckoo

Asian koel







Large hawk-cuckoo

Large hawk-cuckoo

Hodgson's hawk-cuckoo







**Lesser coucal** 

Grey tree-pie

Rufous tree-pie







Barred cuckoo dove

Oriental turtle dove

**Spotted dove** 







**Red collared dove** 

Asian emerald dove

**Green imperial pigeon** 







**Mountain Imperial pigeon** 

Thick-billed green pigeon

Yellow-footed green pigeon





Wedge-tailed green pigeon

Streak-throated woodpecker

**Rufous-bellied woodpecker** 







**Grey-capped pygmy-woodpecker** 

Lesser yellownape

Spotted nutcracker







**Greater adjutant