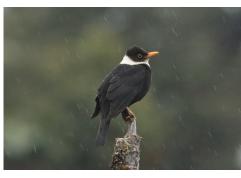

White-collared blackbird

**Rosy pipit** 

Olive-backed pipit

**Grey-winged blackbird** 

Yellow-rumped honeyguide

Streak-throated bar-wing

**Rusty-fronted bar-wing** 

Himalayan cutia Spot-billed pelican