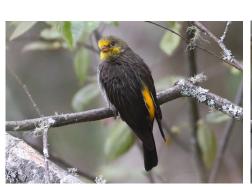

Yellow-throated fulvetta

**Grey bushchat** 

**Common rose-finch** 

**Scarlet finch** 

**Golden-naped finch** 

Plain mountain-finch

**Grey-headed bull-finch** 

Oriental magpie-robin