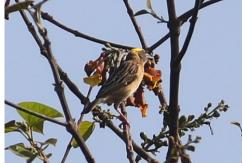

Black drongo

Greater racket-tailed drongo

**Green-tailed sunbird** 

Fire-tailed sunbird

Mrs. Gould's sunbird

**Black-throated sunbird** 

**Purple sunbird** 

Streaked spiderhunter