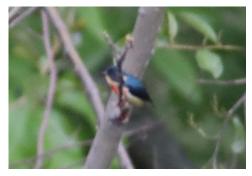

fulvetta

**Grey bushchat** 







**Common rose-finch** 

**Scarlet finch** 

**Golden-naped finch** 







Plain mountain-finch

**Grey-headed bull-finch** 

Oriental magpie-robin





White-collared blackbird



**Rosy pipit** 



Olive-backed pipit





**Grey-winged blackbird** 

Yellow-rumped honeyguide

Streak-throated bar-wing

**Rusty-fronted bar-wing** 







Himalayan cutia Spot-billed pelican

Yellow-bellied prinia







Tickell's leaf-warbler

**Chestnut-crowned warbler** 

Blyth's leaf warbler







Golden bush robin

**Common tailorbird** 

Ashy wood-swallow







Himalayan swiftlet

Fork-tailed swift

Silver-backed needle-tail







Jungle crow Large-billed crow

House-crow







Red-billed chough

**Greater rufous-headed parrotbill** 

**Grey-faced parrotbill** 





Fire-breasted flowerpecker

Oriental white-eye









Peacock pansy

**Grey pansy** 

Lemon pansy







**Common tiger** 

Common crow

**Chestnut tiger** 







Unidentified

Intermediate bushbrown

**Common bluebottle** 







**Eastern striped albatross** 

Indian cabbage white

**Great eggfly** 







**Common birdwing** 

Common grass yellow

**Chocolate pansy** 





**Tropical fritillary** 

**Grey count** 

### **Other Insects**



Huntsman spider Garden cross spider Giant orb weaver

# Miscellaneous





Pill millipede Leech