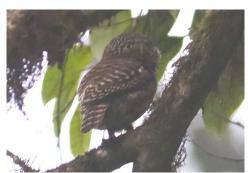

**Brown fish-owl** 

**Brown hawk-owl** 

**Spotted owlet** 

Asian barred owlet

**Collared owlet** 

Lammergeier

White-rumped vulture

**Eurasian griffon** 