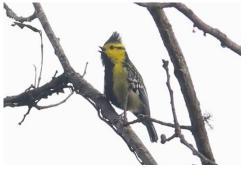

White-collared blackbird

**Rosy pipit** 

Olive-backed pipit

**Grey-winged blackbird** 

Yellow-rumped honeyguide

Streak-throated bar-wing

**Rusty-fronted bar-wing** 

Himalayan cutia Spot-billed pelican