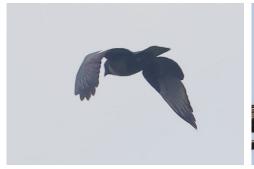

Fork-tailed swift

Silver-backed needle-tail

Jungle crow Large-billed crow

House-crow

Red-billed chough

**Greater rufous-headed parrotbill** 

**Grey-faced parrotbill** 

Fire-breasted flowerpecker