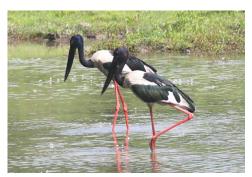

Lesser yellownape

Spotted nutcracker

**Greater adjutant (Ad.)** 

**Greater adjutant (Juv.)** 

Lesser adjutant

**Black-necked stork** 

Asian openbill

Woolly-necked stork