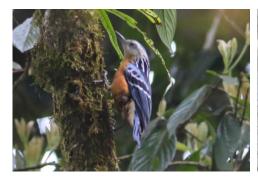

**Green imperial pigeon** 

**Mountain Imperial pigeon** 

Thick-billed green pigeon

Yellow-footed green pigeon

Wedge-tailed green pigeon

Streak-throated woodpecker

**Rufous-bellied woodpecker** 

**Grey-capped pygmy-woodpecker** 