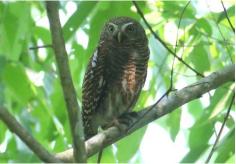

**Brown fish-owl** 

**Brown hawk-owl** 

**Spotted owlet** 

Asian barred owlet

**Collared owlet** 

Lammergeier

White-rumped vulture

**Eurasian griffon** 