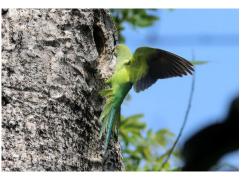

#### **Birds**

Great hornbill Rufous-necked hornbill Wreathed hornbill

Alexandrine parakeet

**Blossom-headed parakeet** 

Red-breasted parakeet

Rose-ringed parakeet (at nest)

Spangled drongo

Ashy drongo