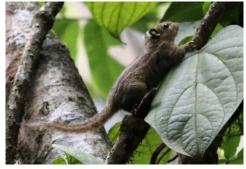

### **Mammals**

Hoolock gibbon Hoolock gibbon Capped langur

Smooth-coated otter **Reptiles** 

Orange-bellied squirrel

Himalayan striped squirrel

House gecko Water monitor **Forest calotes** 