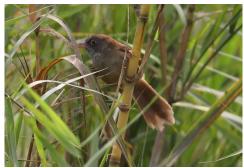

**Russet sparrow** 

**House sparrow** 

**Eurasian tree-sparrow** 

Striated babbler

**Chestnut-capped babbler** 

Jerdon's babbler

Streak-breasted scimitar-babbler

White-browed shrike-babbler