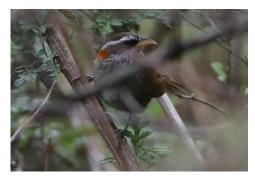

**Russet sparrow** 

**House sparrow** 

**Eurasian tree-sparrow** 

Striated babbler

**Chestnut-capped babbler** 

Jerdon's babbler

Streak-breasted scimitar-babbler

White-browed shrike-babbler