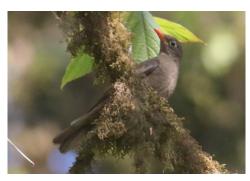

White-collared blackbird

**Rosy pipit** 

Olive-backed pipit

**Grey-winged blackbird** 

Yellow-rumped honeyguide

Streak-throated bar-wing

**Rusty-fronted bar-wing** 

Himalayan cutia Spot-billed pelican