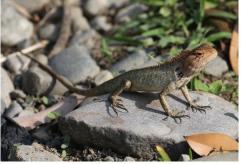

### **Mammals**

Hoolock gibbon Hoolock gibbon Capped langur

Smooth-coated otter **Reptiles** 

Orange-bellied squirrel

Himalayan striped squirrel

House gecko Water monitor **Forest calotes** 