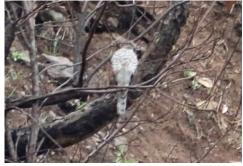

**Brown fish-owl** 

**Brown hawk-owl** 

**Spotted owlet** 

Asian barred owlet

**Collared owlet** 

Lammergeier

White-rumped vulture

**Eurasian griffon** 