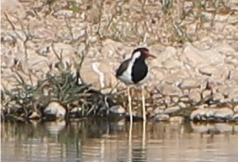

Brown noddy

Socotra cormorant

Slender-billed gull

Sooty gull

Siberian gull

**Brown booby** 

Masked booby

**Eurasian oystercatcher** 