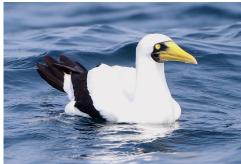

Brown noddy

Socotra cormorant

Slender-billed gull

Sooty gull

Siberian gull

**Brown booby** 

Masked booby

**Eurasian oystercatcher** 