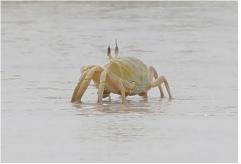

Common grass yellow

Fig blue

Caper white Miscellaneous

African ringlet

Red-legged golden orb-web spider

Red sea ghost crab

Cikada

Scarab beetle