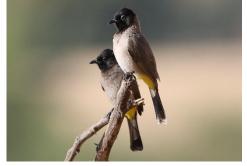

Namaqua dove

**Cream-colored courser** 

**Chestnut-bellied sandgrouse** 

**Crowned sandgrouse** 

White-spectacled bulbul

Abyssinian white-eye

Golden-winged grosbeak

African paradise flycatcher