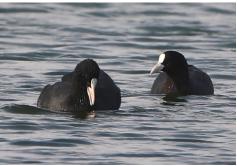

Common moorhen

**Eurasian coot** 

**Red-knobbed coot** 

Sociable lapwing

**Red-wattled lapwing** 

Spotted thick-knee

Eurasian golden oriole

Isabelline shrike (with cricket)