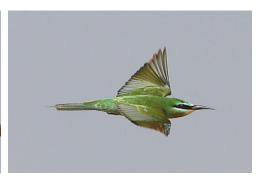

## **Birds**

Arabian little green bee-eater

Blue-cheeked bee-eater

Blue-cheeked bee-eater

**Grey-headed kingfisher** 

**Eurasian hoopoe** 

**European roller** 

**Shining sunbird** 