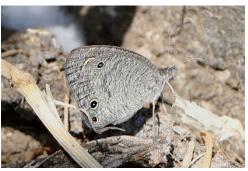

Common grass yellow

Fig blue

Caper white Miscellaneous

African ringlet

Red-legged golden orb-web spider

Red sea ghost crab

Cikada

Scarab beetle