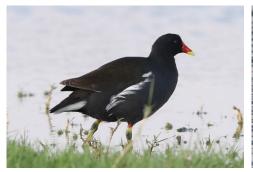

Common moorhen

**Eurasian coot** 

**Red-knobbed coot** 

Sociable lapwing

**Red-wattled lapwing** 

Spotted thick-knee

Eurasian golden oriole

Isabelline shrike (with cricket)