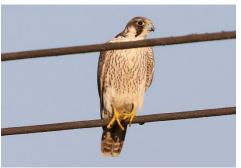

**Crested honey buzzard** 

**Amur falcon** 

Amur falcon

**Eurasian hobby** 

**Barbary falcon** 

Peregrine falcon

**Common kestrel** 

Marsh harrier