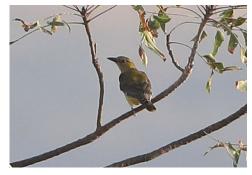

## **Birds**

Arabian little green bee-eater

Blue-cheeked bee-eater

Blue-cheeked bee-eater

**Grey-headed kingfisher** 

**Eurasian hoopoe** 

**European roller** 

**Shining sunbird** 