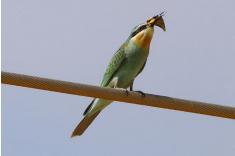

## **Birds**

Arabian little green bee-eater

Blue-cheeked bee-eater

Blue-cheeked bee-eater

**Grey-headed kingfisher** 

**Eurasian hoopoe** 

**European roller** 

**Shining sunbird** 