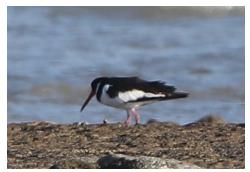

Brown noddy

Socotra cormorant

Slender-billed gull

Sooty gull

Siberian gull

**Brown booby** 

Masked booby

**Eurasian oystercatcher** 