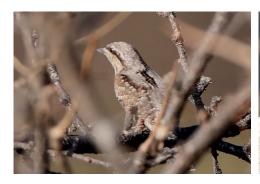

Red-tailed shrike

Masked shrike

Steppe grey shrike

Great gray shrike (with Steppe)

**Eurasian wryneck** 

**Black-crowned tchagra** 

Unidentified

Long-billed pipit Tawny pipit Tree pipit