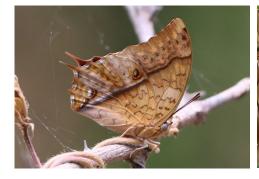

## **Butterflies**

Plain tiger

Blue pansy

Yellow pansy

**Pearl charaxes** 

Desert orange tip

Lime butterfly

African emigrant

Common grass yellow

Fig blue

Caper white Miscellaneous

African ringlet

Red-legged golden orb-web spider

Red sea ghost crab

Cikada

Scarab beetle