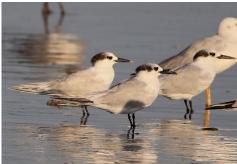

African silverbill

Rüppell's weaver

**House sparrow** 

Fan-tailed raven

**Brown-necked raven** 

**House crow** 

Caspian tern

**Greater crested tern** 

Lesser crested tern

**Bridled tern** 

Sandwich tern

Gull-billed tern

Whiskered tern

White-winged tern

White-cheeked tern

Saunder's tern