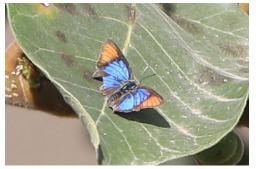

## **Butterflies**

Plain tiger

Blue pansy

Yellow pansy

**Pearl charaxes** 

Desert orange tip

Lime butterfly

African emigrant