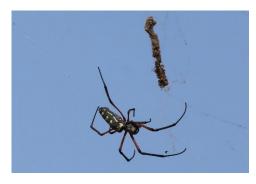

Common grass yellow

Fig blue

Caper white Miscellaneous

African ringlet

Red-legged golden orb-web spider

Red sea ghost crab

Cikada

Scarab beetle