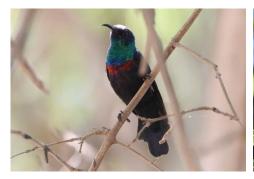

## **Birds**

Arabian little green bee-eater

Blue-cheeked bee-eater

Blue-cheeked bee-eater

**Grey-headed kingfisher** 

**Eurasian hoopoe** 

**European roller** 

**Shining sunbird** 