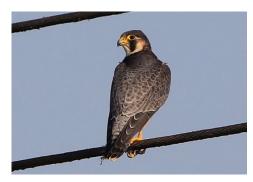

**Crested honey buzzard** 

**Amur falcon** 

Amur falcon

**Eurasian hobby** 

**Barbary falcon** 

Peregrine falcon

**Common kestrel** 

Marsh harrier