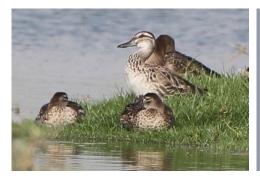

**Persian shearwater** 

Jouanin's petrel

Jouanin's petrel

Garganey

**Eurasian pintail** 

Northern shoveler

Black-winged stilt

Black-tailed godwit