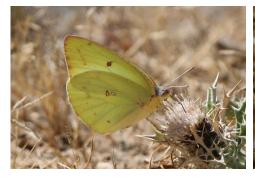

## **Butterflies**

Plain tiger

Blue pansy

Yellow pansy

**Pearl charaxes** 

Desert orange tip

Lime butterfly

African emigrant

Common grass yellow

Fig blue

Caper white Miscellaneous

African ringlet

Red-legged golden orb-web spider

Red sea ghost crab

Cikada

Scarab beetle