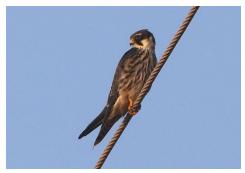

**Crested honey buzzard** 

**Amur falcon** 

Amur falcon

**Eurasian hobby** 

**Barbary falcon** 

Peregrine falcon

**Common kestrel** 

Marsh harrier