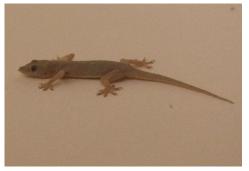

## **Reptiles and amphibians**

Mediterranean chameleon

**Dhofar desert agama** 

Agama

House gecko Gecko Green sea turtle