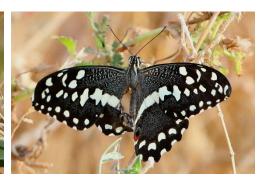

## **Butterflies**

Plain tiger

Blue pansy

Yellow pansy

**Pearl charaxes** 

Desert orange tip

Lime butterfly

African emigrant