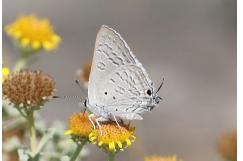

Common grass yellow

Fig blue

Caper white Miscellaneous

African ringlet

Red-legged golden orb-web spider

Red sea ghost crab

Cikada

Scarab beetle