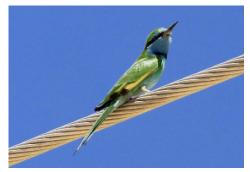

## **Birds**

Arabian little green bee-eater

Blue-cheeked bee-eater

Blue-cheeked bee-eater

**Grey-headed kingfisher** 

**Eurasian hoopoe** 

**European roller** 

**Shining sunbird** 