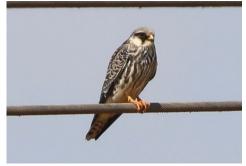

**Crested honey buzzard** 

**Amur falcon** 

Amur falcon

**Eurasian hobby** 

**Barbary falcon** 

Peregrine falcon

**Common kestrel** 

Marsh harrier