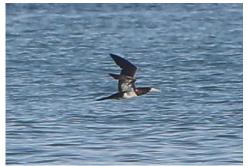

Brown noddy

Socotra cormorant

Slender-billed gull

Sooty gull

Siberian gull

**Brown booby** 

Masked booby

**Eurasian oystercatcher** 