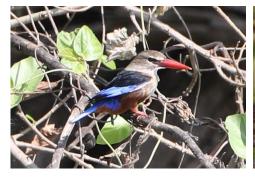

## **Birds**

Arabian little green bee-eater

Blue-cheeked bee-eater

Blue-cheeked bee-eater

**Grey-headed kingfisher** 

**Eurasian hoopoe** 

**European roller** 

**Shining sunbird** 