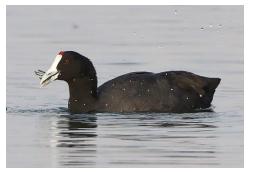

Common moorhen

**Eurasian coot** 

**Red-knobbed coot** 

Sociable lapwing

**Red-wattled lapwing** 

Spotted thick-knee

Eurasian golden oriole

Isabelline shrike (with cricket)