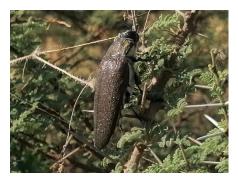

Common grass yellow

Fig blue

Caper white Miscellaneous

African ringlet

Red-legged golden orb-web spider

Red sea ghost crab

Cikada

Scarab beetle