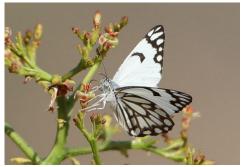

Common grass yellow

Fig blue

Caper white Miscellaneous

African ringlet

Red-legged golden orb-web spider

Red sea ghost crab

Cikada

Scarab beetle