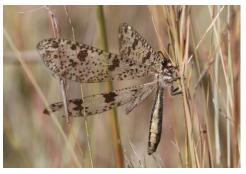

**Band-winged grasshopper** 

Long-legged bush-cricket

**Chabrier's Bush-cricket** 

Ant lion

Damselfly