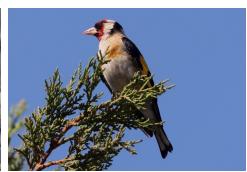

Eastern black-eared wheatear

**Crested lark** 

Spanish sparrow

Spanish sparrow (Fem. with cicada)

**House sparrow** 

European greenfinch

**European goldfinch** 

Raven