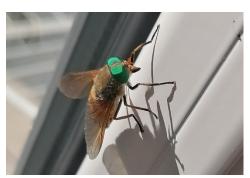

### **Butterflies**

Cleopatra Silver-studded blue Brown argus

Spotted fritillary
Other insects

Southern white admiral

Clouded yellow

Cicada

**Praying mantis** 

Horse fly