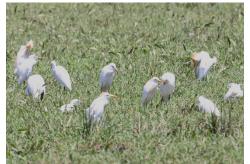

**Grey heron** 

Purple heron

Little egret

Squacco heron

**Cattle egret** 

**Black-winged stilt** 

Spotted redshank

Green sandpiper