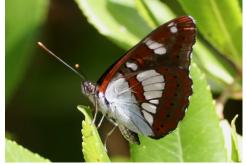

### **Butterflies**

Cleopatra Silver-studded blue Brown argus

Spotted fritillary
Other insects

Southern white admiral

Clouded yellow

Cicada

**Praying mantis** 

Horse fly