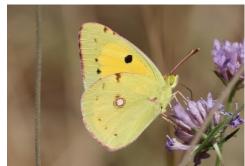

### **Butterflies**

Cleopatra Silver-studded blue Brown argus

Spotted fritillary
Other insects

Southern white admiral

Clouded yellow

Cicada

**Praying mantis** 

Horse fly