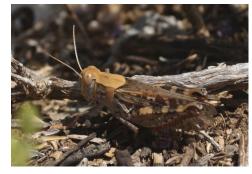

**Band-winged grasshopper** 

Long-legged bush-cricket

**Chabrier's Bush-cricket** 

Ant lion

Damselfly