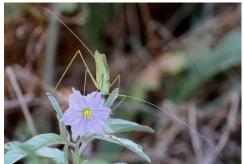

### **Butterflies**

Cleopatra Silver-studded blue Brown argus

Spotted fritillary
Other insects

Southern white admiral

Clouded yellow

Cicada

**Praying mantis** 

Horse fly