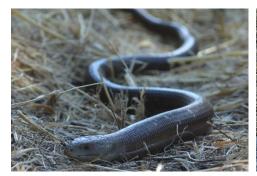

## **Reptiles**

Sheltopusik

Sheltopusik

Blue-throated keeled lizard

Spur-thighed tortoise

**Balkan pond turtle** 

**European pond turtle** 