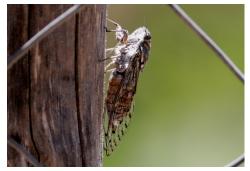

### **Butterflies**

Cleopatra Silver-studded blue Brown argus

Spotted fritillary
Other insects

Southern white admiral

Clouded yellow

Cicada

**Praying mantis** 

Horse fly