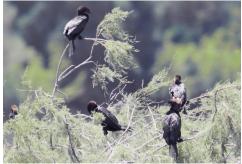

**Gull-billed tern** 

Pygmy cormorant

**Pygmy cormorant** 

**Great cormorant** 

Short-toed snake eagle

**Griffon vulture** 

Harsh harrier

Long legged buzzard