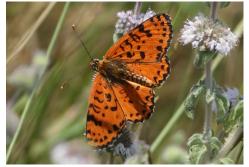

### **Butterflies**

Cleopatra Silver-studded blue Brown argus

Spotted fritillary
Other insects

Southern white admiral

Clouded yellow

Cicada

**Praying mantis** 

Horse fly