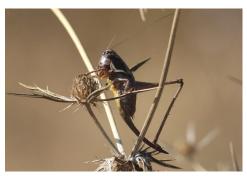

**Band-winged grasshopper** 

Long-legged bush-cricket

**Chabrier's Bush-cricket** 

Ant lion

Damselfly