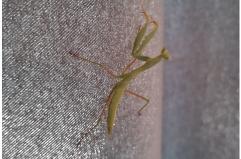

### **Butterflies**

Cleopatra Silver-studded blue Brown argus

Spotted fritillary
Other insects

Southern white admiral

Clouded yellow

Cicada

**Praying mantis** 

Horse fly