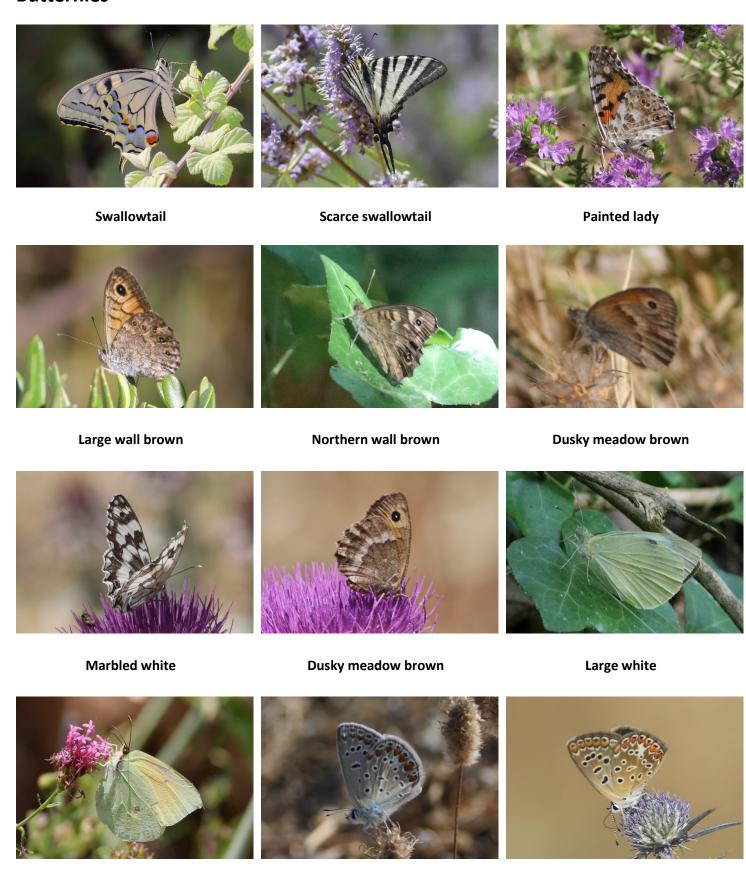

### **Butterflies**

Cleopatra Silver-studded blue Brown argus

Spotted fritillary
Other insects

Southern white admiral

Clouded yellow

Cicada

**Praying mantis** 

Horse fly