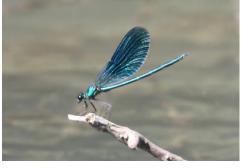

**Band-winged grasshopper** 

Long-legged bush-cricket

**Chabrier's Bush-cricket** 

Ant lion

Damselfly