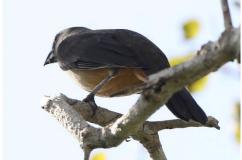

**Short-crested flycatcher** 

Swainson's flycatcher

**Scarlet flycatcher** 

White-headed marsh-tyrant

**Black-backed water-tyrant** 

**Pearly-vented tody-tyrant** 

**Rufous cachalote** 

**Chestnut-vented conebill** 