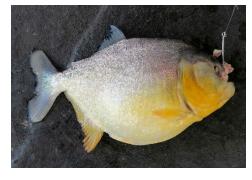

# Fish

Piraputanga

Mandi (attacked by piranhas)

Yellow-bellied piranha

Yellow-bellied piranha

Mandi