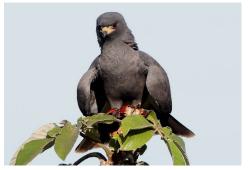

Lesser yellow-headed vulture

**Turkey vulture** 

**Black vulture** 

**Great black hawk** 

Savannah hawk

Savannah hawk

Black-collared hawk

Crane hawk