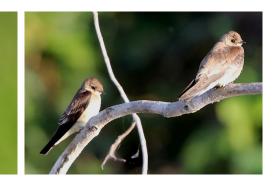

**Rufous hornero** 

Pale-legged hornero

**Rufous-bellied thrush** 

White-winged swallow Southern rough-winged swallow

Blue-and-white swallow

**Grey-breasted martin** 

**Saffron finch** 

Flavescent warbler