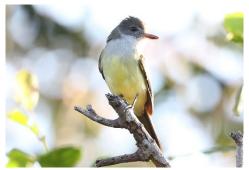

**Buff-throated saltator** 

**Tropical kingbird** 

White-rumped monjita

**Cattle tyrant** 

Great kiskadee

**Rusty-margined flycatcher** 

Bananaquit

Forest elania