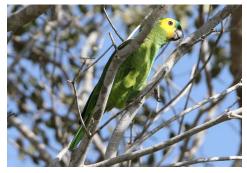

Hyacinth macaw

**Golden-collared macaw** 

Red-shouldered macaw

**Turquoise-fronted parrot** 

Scaly-headed parrot

Peach-fronted parakeet

Cocoi heron Rufescent tiger-heron Little blue heron

Striated heron