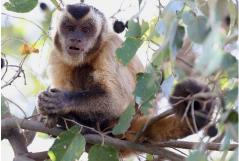

Capybara

Brazilian cavy

Black howler monkey

Black-capped capuchin

**Crab-eating fox** 

Red brocket deer

Marsh deer

Long-nosed bat