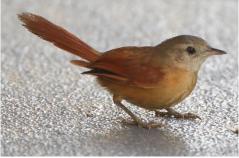

**Great rufous woodcreeper** 

Narrow-billed woodcreeper

**Great thornbird** 

Red-throated piping-guan

Blue-throated piping-guan

**Chestnut-bellied guan** 

Chaco chachalaca

**Barred antshrike** 