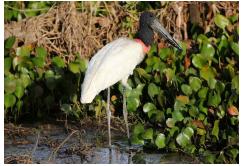

## **Birds**

Rufous-tailed jacamar Green ibis Buff-necked ibis

**Bare-faced ibis** 

**Plumbous ibis** 

Roseate spoonbill

Jabiru

Maguari stork

**Wood stork** 