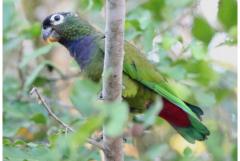

Hyacinth macaw

**Golden-collared macaw** 

Red-shouldered macaw

**Turquoise-fronted parrot** 

Scaly-headed parrot

Peach-fronted parakeet

Cocoi heron Rufescent tiger-heron Little blue heron

Striated heron