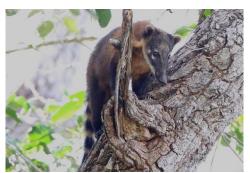

### **Mammals**

Jaguar

Jaguar (with cavy)

Jaguar (with caiman)

**Giant river otter** 

**Giant river otter** 

**South American coati** 

Brazilian tapir