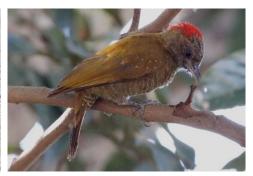

**Green barred woodpecker** 

Little woodpecker

**Cream-colored woodpecker (male)** 

**Cream-colored woodpecker (female)** 

Pale-crested woodpecker

White woodpecker

White-wedged piculet

**Purplish** jay