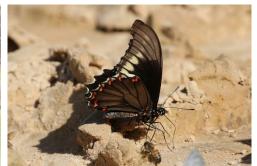

Swainson's flycatcher







**Scarlet flycatcher** 

White-headed marsh-tyrant

**Black-backed water-tyrant** 







**Pearly-vented tody-tyrant** 

**Rufous cachalote** 

**Chestnut-vented conebill** 







**Rufous hornero** 

Pale-legged hornero

**Rufous-bellied thrush** 





White-winged swallow Southern rough-winged swallow



Blue-and-white swallow





**Grey-breasted martin** 

**Saffron finch** 

Flavescent warbler







Yellow-chinned spinetail

White-lored spinetail

**Rusty-backed spinetail** 







Thrush-like wren

**Tropical gnatcatcher** 

Blue-black grassquit







Saffron-billed sparrow

**House sparrow** 

White-bellied seedeater







Gilded hummingbird

Glittering-throated emerald

White-tailed goldenthroat



**Orange-backed trupial** 

### **Insects**







Bee hive Wasp Butterfly

# Fish







Piraputanga

Mandi (attacked by piranhas)

Yellow-bellied piranha





Yellow-bellied piranha

Mandi