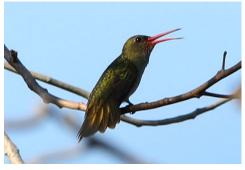

White-bellied seedeater

Gilded hummingbird

Glittering-throated emerald

White-tailed goldenthroat

**Orange-backed trupial** 