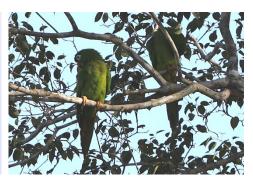

Hyacinth macaw

**Golden-collared macaw** 

Red-shouldered macaw

**Turquoise-fronted parrot** 

Scaly-headed parrot

Peach-fronted parakeet

Cocoi heron Rufescent tiger-heron Little blue heron

Striated heron