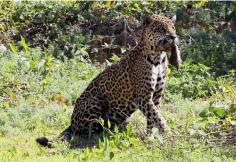

### **Mammals**

Jaguar

Jaguar (with cavy)

Jaguar (with caiman)

**Giant river otter** 

**Giant river otter** 

**South American coati** 

Brazilian tapir