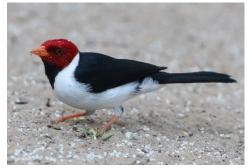

**Greyish baywing** 

Scarlet-headed blackbird

**Epaulet oriole** 

Silver-beaked tanager

Sayaca tanager

Palm tanager

Yellow-billed cardinal

**Greyish saltator** 