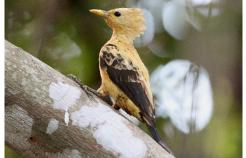

**Green barred woodpecker** 

Little woodpecker

**Cream-colored woodpecker (male)** 

**Cream-colored woodpecker (female)** 

Pale-crested woodpecker

White woodpecker

White-wedged piculet

**Purplish** jay