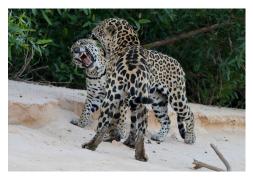

### **Mammals**

Jaguar

Jaguar (with cavy)

Jaguar (with caiman)

**Giant river otter** 

**Giant river otter** 

**South American coati** 

Brazilian tapir