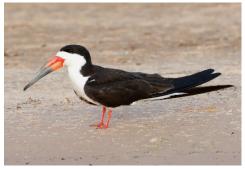

Anhinga

**Neotropic cormorant** 

White-backed stilt

American skimmer

Large-billed tern

Yellow-billed tern

Brazilian teal

**Black-bellied whistling-duck** 