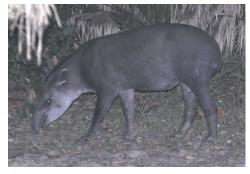

### **Mammals**

Jaguar

Jaguar (with cavy)

Jaguar (with caiman)

**Giant river otter** 

**Giant river otter** 

**South American coati** 

Brazilian tapir