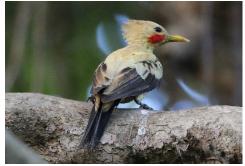

**Green barred woodpecker** 

Little woodpecker

**Cream-colored woodpecker (male)** 

**Cream-colored woodpecker (female)** 

Pale-crested woodpecker

White woodpecker

White-wedged piculet

**Purplish** jay