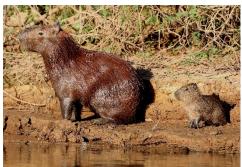

Capybara

Brazilian cavy

Black howler monkey

Black-capped capuchin

**Crab-eating fox** 

Red brocket deer

Marsh deer

Long-nosed bat