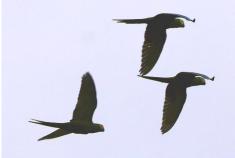

Hyacinth macaw

**Golden-collared macaw** 

Red-shouldered macaw

**Turquoise-fronted parrot** 

Scaly-headed parrot

Peach-fronted parakeet

Cocoi heron Rufescent tiger-heron Little blue heron

Striated heron