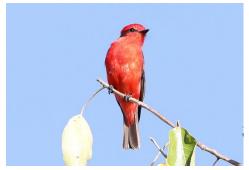

**Short-crested flycatcher** 

Swainson's flycatcher

**Scarlet flycatcher** 

White-headed marsh-tyrant

**Black-backed water-tyrant** 

**Pearly-vented tody-tyrant** 

**Rufous cachalote** 

**Chestnut-vented conebill** 