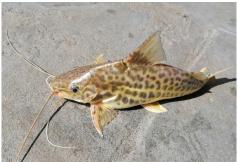

# Fish

Piraputanga

Mandi (attacked by piranhas)

Yellow-bellied piranha

Yellow-bellied piranha

Mandi