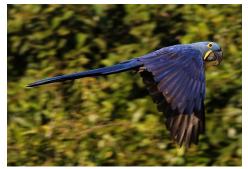

Hyacinth macaw

**Golden-collared macaw** 

Red-shouldered macaw

**Turquoise-fronted parrot** 

Scaly-headed parrot

Peach-fronted parakeet

Cocoi heron Rufescent tiger-heron Little blue heron

Striated heron