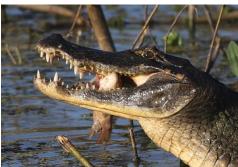

# Reptiles

Yacare caiman

Yacare caiman

Yellow anaconda

Common tegu

Green iguana

Vine snake

Lava lizard