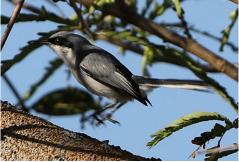

Muscovy duck

Sunbittern

**Grey-cowled water-rail** 

Sungrebe

Southern lapwing

**Pied lapwing** 

Wattled jacana

Campo flicker