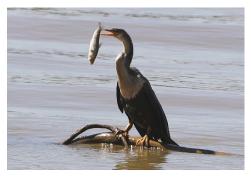

Anhinga

**Neotropic cormorant** 

White-backed stilt

American skimmer

Large-billed tern

Yellow-billed tern

Brazilian teal

**Black-bellied whistling-duck** 