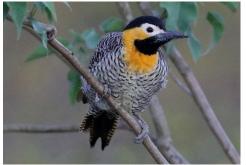

**Green barred woodpecker** 

Little woodpecker

**Cream-colored woodpecker (male)** 

**Cream-colored woodpecker (female)** 

Pale-crested woodpecker

White woodpecker

White-wedged piculet

**Purplish** jay