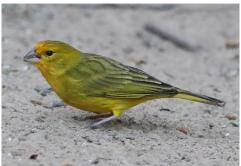

**Rufous hornero** 

Pale-legged hornero

**Rufous-bellied thrush** 

White-winged swallow Southern rough-winged swallow

Blue-and-white swallow

**Grey-breasted martin** 

**Saffron finch** 

Flavescent warbler