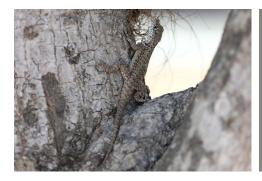

# Reptiles

Yacare caiman

Yacare caiman

Yellow anaconda

Common tegu

Green iguana

Vine snake

Lava lizard