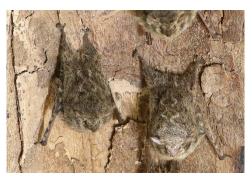

Capybara

Brazilian cavy

Black howler monkey

Black-capped capuchin

**Crab-eating fox** 

Red brocket deer

Marsh deer

Long-nosed bat