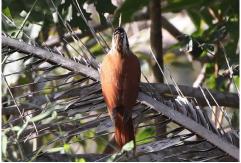

**Short-crested flycatcher** 

Swainson's flycatcher

**Scarlet flycatcher** 

White-headed marsh-tyrant

**Black-backed water-tyrant** 

**Pearly-vented tody-tyrant** 

**Rufous cachalote** 

**Chestnut-vented conebill** 