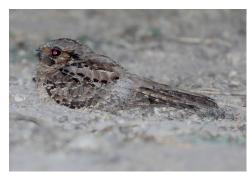

Nacunda nighthawk

Band-tailed nighthawk

**Great horned owl** 

American barn owl

**Tropical screech owl** 

**Common paraque** 

**Great potoo** 

**Black-capped donacobius** 