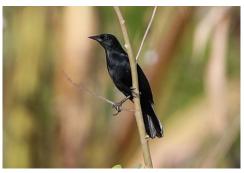

Striped cuckoo

**Greater** ani

Smooth-billed ani

Black-fronted nunbird

**Chalk-browed mockingbird** 

**Giant cowbird** 

Shiny cowbird

**Unicolored blackbird** 