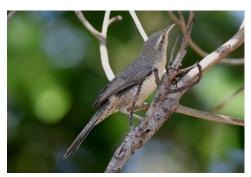

Nacunda nighthawk

Band-tailed nighthawk

**Great horned owl** 

American barn owl

**Tropical screech owl** 

**Common paraque** 

**Great potoo** 

**Black-capped donacobius** 