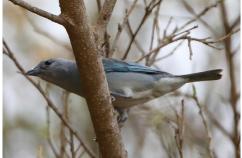

**Short-crested flycatcher** 

Swainson's flycatcher

**Scarlet flycatcher** 

White-headed marsh-tyrant

**Black-backed water-tyrant** 

**Pearly-vented tody-tyrant** 

**Rufous cachalote** 

**Chestnut-vented conebill** 