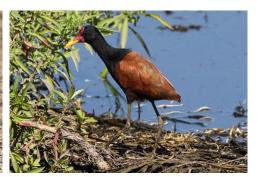

Muscovy duck

Sunbittern

**Grey-cowled water-rail** 

Sungrebe

Southern lapwing

**Pied lapwing** 

Wattled jacana

Campo flicker