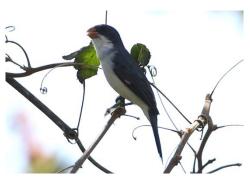

White-bellied seedeater

Gilded hummingbird

Glittering-throated emerald

White-tailed goldenthroat

**Orange-backed trupial** 