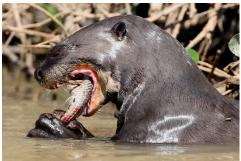

### **Mammals**

Jaguar

Jaguar (with cavy)

Jaguar (with caiman)

**Giant river otter** 

**Giant river otter** 

**South American coati** 

Brazilian tapir