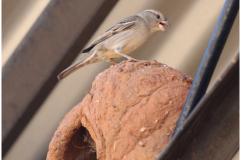

Yellow-chinned spinetail

White-lored spinetail

**Rusty-backed spinetail** 

Thrush-like wren

**Tropical gnatcatcher** 

Blue-black grassquit

Saffron-billed sparrow

**House sparrow** 