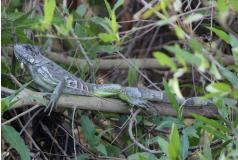

# Reptiles

Yacare caiman

Yacare caiman

Yellow anaconda

Common tegu

Green iguana

Vine snake

Lava lizard