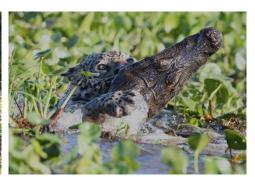

### **Mammals**

Jaguar

Jaguar (with cavy)

Jaguar (with caiman)

**Giant river otter** 

**Giant river otter** 

**South American coati** 

Brazilian tapir