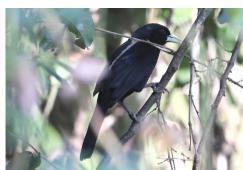

Striped cuckoo

**Greater** ani

Smooth-billed ani

Black-fronted nunbird

**Chalk-browed mockingbird** 

**Giant cowbird** 

Shiny cowbird

**Unicolored blackbird** 