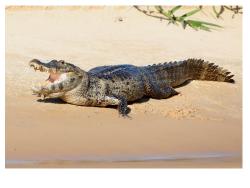

# Reptiles

Yacare caiman

Yacare caiman

Yellow anaconda

Common tegu

Green iguana

Vine snake

Lava lizard