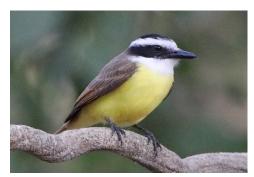

**Buff-throated saltator** 

**Tropical kingbird** 

White-rumped monjita

**Cattle tyrant** 

Great kiskadee

**Rusty-margined flycatcher** 

Bananaquit

Forest elania