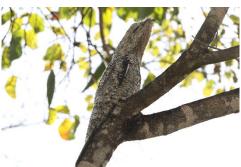

# Reptiles

Yacare caiman

Yacare caiman

Yellow anaconda

Common tegu

Green iguana

Vine snake

Lava lizard