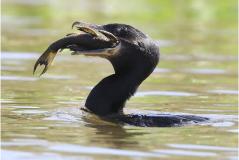

Anhinga

**Neotropic cormorant** 

White-backed stilt

American skimmer

Large-billed tern

Yellow-billed tern

Brazilian teal

**Black-bellied whistling-duck** 