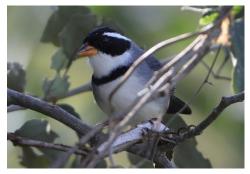

**Great rufous woodcreeper** 

Narrow-billed woodcreeper

**Great thornbird** 

Red-throated piping-guan

Blue-throated piping-guan

**Chestnut-bellied guan** 

Chaco chachalaca

**Barred antshrike** 