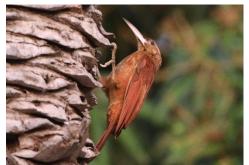

**Great rufous woodcreeper** 

Narrow-billed woodcreeper

**Great thornbird** 

Red-throated piping-guan

Blue-throated piping-guan

**Chestnut-bellied guan** 

Chaco chachalaca

**Barred antshrike** 