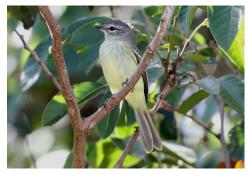

**Buff-throated saltator** 

**Tropical kingbird** 

White-rumped monjita

**Cattle tyrant** 

Great kiskadee

**Rusty-margined flycatcher** 

Bananaquit

Forest elania