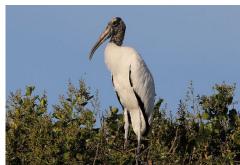

## **Birds**

Rufous-tailed jacamar Green ibis Buff-necked ibis

**Bare-faced ibis** 

**Plumbous ibis** 

Roseate spoonbill

Jabiru

Maguari stork

**Wood stork** 