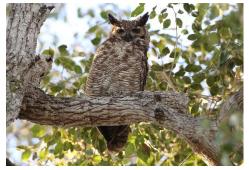

Nacunda nighthawk

Band-tailed nighthawk

**Great horned owl** 

American barn owl

**Tropical screech owl** 

**Common paraque** 

**Great potoo** 

**Black-capped donacobius** 