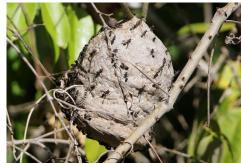

Swainson's flycatcher







**Scarlet flycatcher** 

White-headed marsh-tyrant

**Black-backed water-tyrant** 







**Pearly-vented tody-tyrant** 

**Rufous cachalote** 

**Chestnut-vented conebill** 







**Rufous hornero** 

Pale-legged hornero

**Rufous-bellied thrush** 





White-winged swallow Southern rough-winged swallow



Blue-and-white swallow





**Grey-breasted martin** 

**Saffron finch** 

Flavescent warbler







Yellow-chinned spinetail

White-lored spinetail

**Rusty-backed spinetail** 







Thrush-like wren

**Tropical gnatcatcher** 

Blue-black grassquit







Saffron-billed sparrow

**House sparrow** 

White-bellied seedeater







Gilded hummingbird

Glittering-throated emerald

White-tailed goldenthroat



**Orange-backed trupial** 

### **Insects**







Bee hive Wasp Butterfly

# Fish







Piraputanga

Mandi (attacked by piranhas)

Yellow-bellied piranha





Yellow-bellied piranha

Mandi