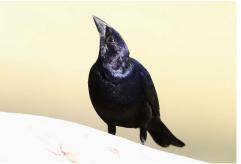

Striped cuckoo

**Greater** ani

Smooth-billed ani

Black-fronted nunbird

**Chalk-browed mockingbird** 

**Giant cowbird** 

Shiny cowbird

**Unicolored blackbird** 