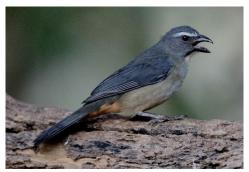

**Buff-throated saltator** 

**Tropical kingbird** 

White-rumped monjita

**Cattle tyrant** 

Great kiskadee

**Rusty-margined flycatcher** 

Bananaquit

Forest elania