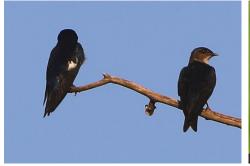

**Rufous hornero** 

Pale-legged hornero

**Rufous-bellied thrush** 

White-winged swallow Southern rough-winged swallow

Blue-and-white swallow

**Grey-breasted martin** 

**Saffron finch** 

Flavescent warbler