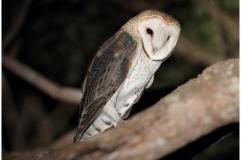

Nacunda nighthawk

Band-tailed nighthawk

**Great horned owl** 

American barn owl

**Tropical screech owl** 

**Common paraque** 

**Great potoo** 

**Black-capped donacobius** 