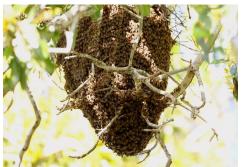

** 

Swainson's flycatcher







**Scarlet flycatcher** 

White-headed marsh-tyrant

**Black-backed water-tyrant** 







**Pearly-vented tody-tyrant** 

**Rufous cachalote** 

**Chestnut-vented conebill** 







**Rufous hornero** 

Pale-legged hornero

**Rufous-bellied thrush** 





White-winged swallow Southern rough-winged swallow



Blue-and-white swallow





**Grey-breasted martin** 

**Saffron finch** 

Flavescent warbler







Yellow-chinned spinetail

White-lored spinetail

**Rusty-backed spinetail** 







Thrush-like wren

**Tropical gnatcatcher** 

Blue-black grassquit







Saffron-billed sparrow

**House sparrow** 

White-bellied seedeater







Gilded hummingbird

Glittering-throated emerald

White-tailed goldenthroat



**Orange-backed trupial** 

### **Insects**







Bee hive Wasp Butterfly

# Fish







Piraputanga

Mandi (attacked by piranhas)

Yellow-bellied piranha





Yellow-bellied piranha

Mandi