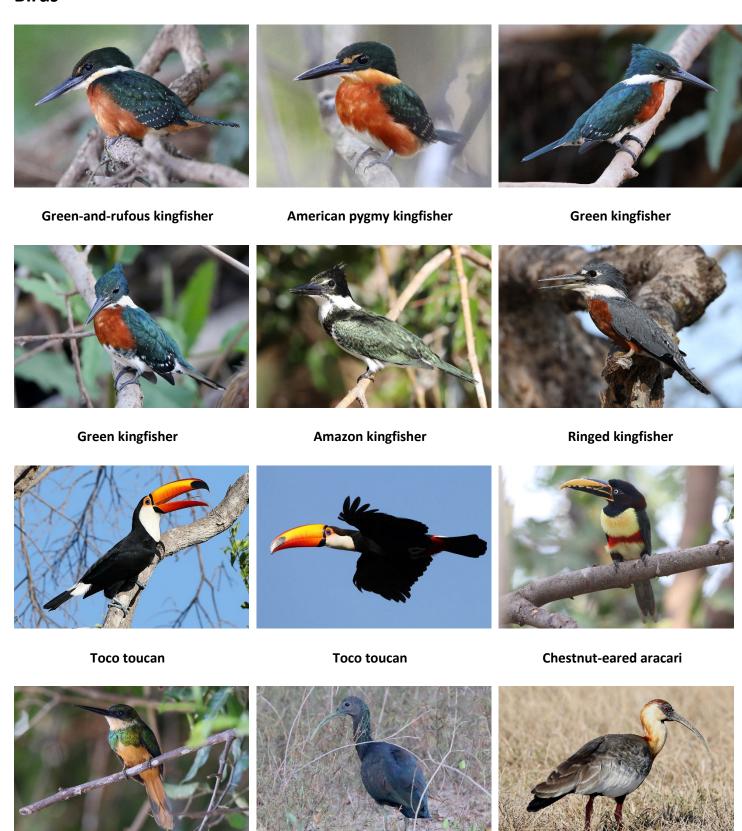

## **Birds**

Rufous-tailed jacamar Green ibis Buff-necked ibis

**Bare-faced ibis** 

**Plumbous ibis** 

Roseate spoonbill

Jabiru

Maguari stork

**Wood stork** 