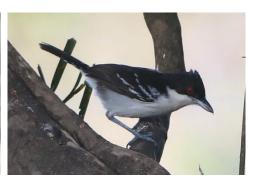

Nacunda nighthawk

Band-tailed nighthawk

**Great horned owl** 

American barn owl

**Tropical screech owl** 

**Common paraque** 

**Great potoo** 

**Black-capped donacobius** 