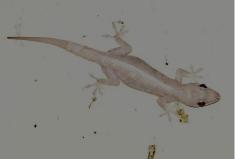

## Pantanal (Brazil) trip July 2022 (Thomas Garm Pedersen)

### **Mammals**







Jaguar

Jaguar (with cavy)

Jaguar (with caiman)







**Giant river otter** 

**Giant river otter** 

**South American coati** 







Brazilian tapir

Capybara

Brazilian cavy







Black howler monkey

Black-capped capuchin

**Crab-eating fox** 







Red brocket deer

Marsh deer

Long-nosed bat



**Unidentified bat** 

# Reptiles







Yacare caiman

Yacare caiman

Yellow anaconda







Common tegu

Green iguana

Vine snake







Lava lizard

Common house gecko

Ameiva

## **Birds**



Rufous-tailed jacamar Green ibis Buff-necked ibis







**Bare-faced ibis** 

**Plumbous ibis** 

Roseate spoonbill







Jabiru

Maguari stork

**Wood stork** 







Hyacinth macaw

**Golden-collared macaw** 

Red-shouldered macaw







**Turquoise-fronted parrot** 

Scaly-headed parrot

Peach-fronted parakeet



Cocoi heron Rufescent tiger-heron Little blue heron







Striated heron

**Capped heron** 

Snowy egret







**Cattle egret** 

**Great egret** 

Limpkin







**Crested oropendola** 

Yellow-rumped cacique

**Solitary cacique** 







Lesser yellow-headed vulture

**Turkey vulture** 

**Black vulture** 







**Great black hawk** 

Savannah hawk

Savannah hawk







Black-collared hawk

Crane hawk

Crane ha