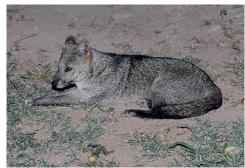

Capybara

Brazilian cavy

Black howler monkey

Black-capped capuchin

**Crab-eating fox** 

Red brocket deer

Marsh deer

Long-nosed bat