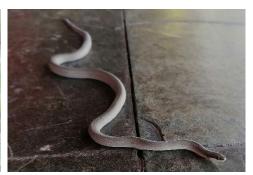

# Reptiles

Yacare caiman

Yacare caiman

Yellow anaconda

Common tegu

Green iguana

Vine snake

Lava lizard