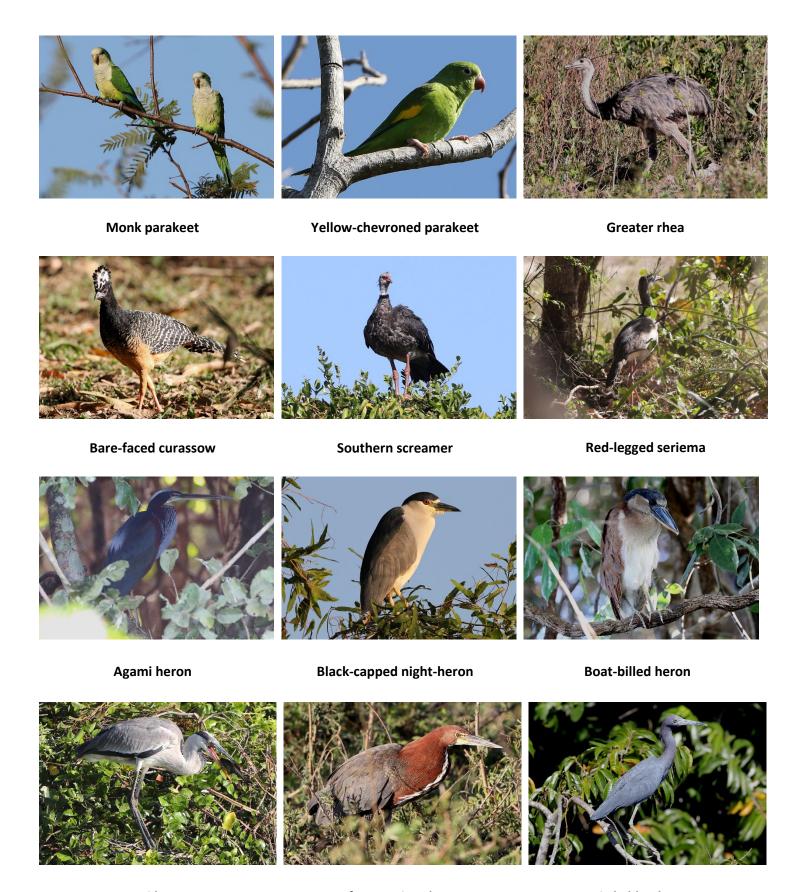

## **Birds**

Rufous-tailed jacamar Green ibis Buff-necked ibis

**Bare-faced ibis** 

**Plumbous ibis** 

Roseate spoonbill

Jabiru

Maguari stork

**Wood stork** 

Hyacinth macaw

**Golden-collared macaw** 

Red-shouldered macaw

**Turquoise-fronted parrot** 

Scaly-headed parrot

Peach-fronted parakeet

Cocoi heron Rufescent tiger-heron Little blue heron

Striated heron

**Capped heron** 

Snowy egret

**Cattle egret** 

**Great egret** 

Limpkin

**Crested oropendola** 

Yellow-rumped cacique

**Solitary cacique** 

Lesser yellow-headed vulture

**Turkey vulture** 

**Black vulture** 

**Great black hawk** 

Savannah hawk

Savannah hawk

Black-collared hawk

Crane hawk