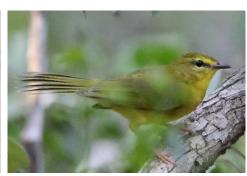

**Rufous hornero** 

Pale-legged hornero

**Rufous-bellied thrush** 

White-winged swallow Southern rough-winged swallow

Blue-and-white swallow

**Grey-breasted martin** 

**Saffron finch** 

Flavescent warbler