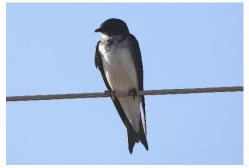

**Rufous hornero** 

Pale-legged hornero

**Rufous-bellied thrush** 

White-winged swallow Southern rough-winged swallow

Blue-and-white swallow

**Grey-breasted martin** 

**Saffron finch** 

Flavescent warbler