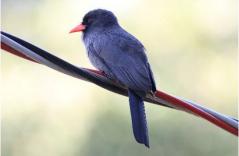

Nacunda nighthawk

Band-tailed nighthawk

**Great horned owl** 

American barn owl

**Tropical screech owl** 

**Common paraque** 

**Great potoo** 

**Black-capped donacobius** 