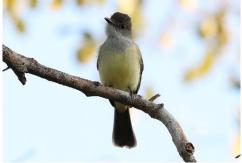

**Short-crested flycatcher** 

Swainson's flycatcher

**Scarlet flycatcher** 

White-headed marsh-tyrant

**Black-backed water-tyrant** 

**Pearly-vented tody-tyrant** 

**Rufous cachalote** 

**Chestnut-vented conebill** 