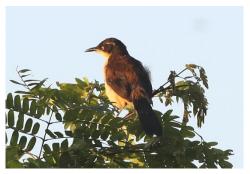

**Rufous hornero** 

Pale-legged hornero

**Rufous-bellied thrush** 

White-winged swallow Southern rough-winged swallow

Blue-and-white swallow

**Grey-breasted martin** 

**Saffron finch** 

Flavescent warbler