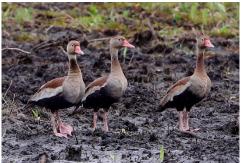

Anhinga

**Neotropic cormorant** 

White-backed stilt

American skimmer

Large-billed tern

Yellow-billed tern

Brazilian teal

**Black-bellied whistling-duck** 