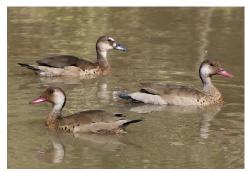

Anhinga

**Neotropic cormorant** 

White-backed stilt

American skimmer

Large-billed tern

Yellow-billed tern

Brazilian teal

**Black-bellied whistling-duck** 