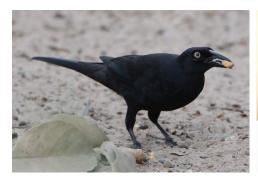

Striped cuckoo

**Greater** ani

Smooth-billed ani

Black-fronted nunbird

**Chalk-browed mockingbird** 

**Giant cowbird** 

Shiny cowbird

**Unicolored blackbird** 