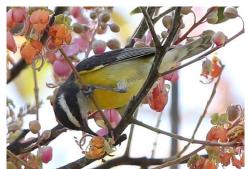

**Green barred woodpecker** 

Little woodpecker

**Cream-colored woodpecker (male)** 

**Cream-colored woodpecker (female)** 

Pale-crested woodpecker

White woodpecker

White-wedged piculet

**Purplish** jay