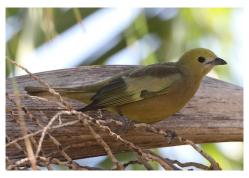

**Greyish baywing** 

Scarlet-headed blackbird

**Epaulet oriole** 

Silver-beaked tanager

Sayaca tanager

Palm tanager

Yellow-billed cardinal

**Greyish saltator** 