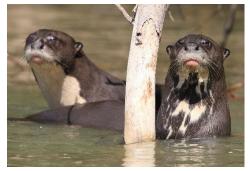

### **Mammals**

Jaguar

Jaguar (with cavy)

Jaguar (with caiman)

**Giant river otter** 

**Giant river otter** 

**South American coati** 

Brazilian tapir