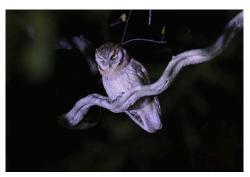

Nacunda nighthawk

Band-tailed nighthawk

**Great horned owl** 

American barn owl

**Tropical screech owl** 

**Common paraque** 

**Great potoo** 

**Black-capped donacobius** 