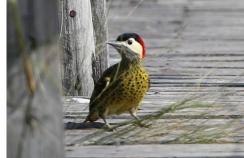

**Green barred woodpecker** 

Little woodpecker

**Cream-colored woodpecker (male)** 

**Cream-colored woodpecker (female)** 

Pale-crested woodpecker

White woodpecker

White-wedged piculet

**Purplish** jay