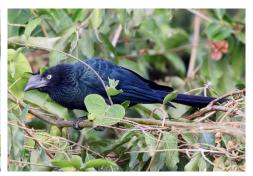

Striped cuckoo

**Greater** ani

Smooth-billed ani

Black-fronted nunbird

**Chalk-browed mockingbird** 

**Giant cowbird** 

Shiny cowbird

**Unicolored blackbird** 