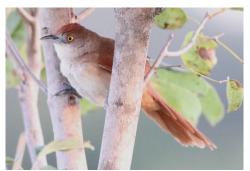

**Great rufous woodcreeper** 

Narrow-billed woodcreeper

**Great thornbird** 

Red-throated piping-guan

Blue-throated piping-guan

**Chestnut-bellied guan** 

Chaco chachalaca

**Barred antshrike** 