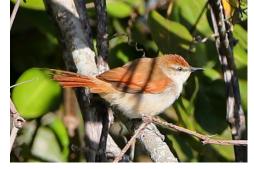

**Great rufous woodcreeper** 

Narrow-billed woodcreeper

**Great thornbird** 

Red-throated piping-guan

Blue-throated piping-guan

**Chestnut-bellied guan** 

Chaco chachalaca

**Barred antshrike** 