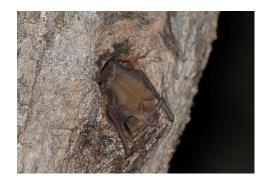

## Pantanal (Brazil) trip July 2022 (Thomas Garm Pedersen)

### **Mammals**







Jaguar

Jaguar (with cavy)

Jaguar (with caiman)







**Giant river otter** 

**Giant river otter** 

**South American coati** 







Brazilian tapir

Capybara

Brazilian cavy







Black howler monkey

Black-capped capuchin

**Crab-eating fox** 







Red brocket deer

Marsh deer

Long-nosed bat



**Unidentified bat** 

# Reptiles







Yacare caiman

Yacare caiman

Yellow anaconda







Common tegu

Green iguana

Vine snake







Lava lizard

Common house gecko

Ameiva

## **Birds**



Rufous-tailed jacamar Green ibis Buff-necked ibis







**Bare-faced ibis** 

**Plumbous ibis** 

Roseate spoonbill







Jabiru

Maguari stork

**Wood stork** 







Hyacinth macaw

**Golden-collared macaw** 

Red-shouldered macaw







**Turquoise-fronted parrot** 

Scaly-headed parrot

Peach-fronted parakeet



Cocoi heron Rufescent tiger-heron Little blue heron







Striated heron

**Capped heron** 

Snowy egret







**Cattle egret** 

**Great egret** 

Limpkin







**Crested oropendola** 

Yellow-rumped cacique

**Solitary cacique** 







Lesser yellow-headed vulture

**Turkey v