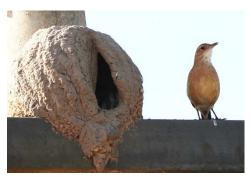

**Rufous hornero** 

Pale-legged hornero

**Rufous-bellied thrush** 

White-winged swallow Southern rough-winged swallow

Blue-and-white swallow

**Grey-breasted martin** 

**Saffron finch** 

Flavescent warbler