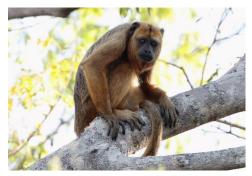

Capybara

Brazilian cavy

Black howler monkey

Black-capped capuchin

**Crab-eating fox** 

Red brocket deer

Marsh deer

Long-nosed bat