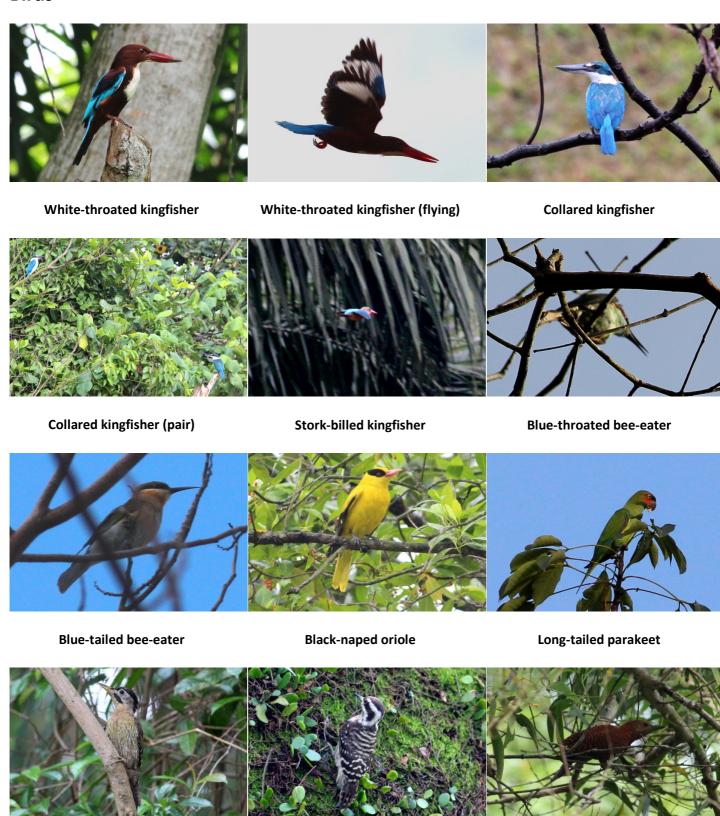

#### **Birds**

Laced woodpecker

**Brown-capped woodpecker** 

**Rufous woodpecker** 

Pink-necked pigeon (male)

Pink-necked pigeon (female)

**Peaceful dove** 

Spotted dove

Asian koel (female)

Asian koel (male)

**Dollarbird** 

Philippine glossy starling

White-vented myna

White-bellied sea-eagle

Brahminy kite

Changeable hawk-eagle

Changeable hawk-eagle

**House crow** 

Milky stork

Milky stork (flying)

Black-crowned night-heron

**Purple heron** 

Purple heron (feeding)

**Grey heron** 

Little heron Little egret Plumed egret

Common redshank

Common greenshank

**Common sandpiper** 

Mongolian plover

Whimbrel

White-breasted waterhen

Yellow-vented bulbul

**Common iora** 

Mangrove blue flycatcher

Tiger shrike Pacific swallow Swift

Scaly-breasted munia

Javan munia

**Pied fantail** 

Pipit

**Eurasian tree-sparrow** 