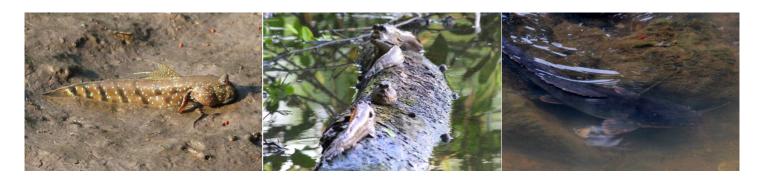

White-vented myna







White-bellied sea-eagle

Brahminy kite







Changeable hawk-eagle

Changeable hawk-eagle

**House crow** 







Milky stork

Milky stork (flying)

Black-crowned night-heron







**Purple heron** 

Purple heron (feeding)

**Grey heron** 







Little heron Little egret Plumed egret







Common redshank

Common greenshank

**Common sandpiper** 







Mongolian plover

Whimbrel

White-breasted waterhen







Yellow-vented bulbul

**Common iora** 

Mangrove blue flycatcher







Tiger shrike Pacific swallow Swift







Scaly-breasted munia

Javan munia

**Pied fantail** 





Pipit

**Eurasian tree-sparrow** 

## **Butterflies**







Plain tiger

Peacock pansy

Tawny coster



Blue glassy tiger Common Mormon (male)

Common palmfly



Brown pansy

# Fish



Mud skipper Mud skipper Cat fish



Archerfish

Slender needlefish

### Miscellaneous



Cicada Tree-climbing crab Signaling crab



Red-eared slider (feeding)

Terrapin

Weaver nest