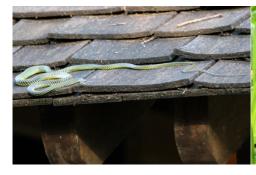

Saltwater crocodile

Saltwater crocodile (swimming)

Paradise tree snake

Striped bronzeback

Asian house gecko