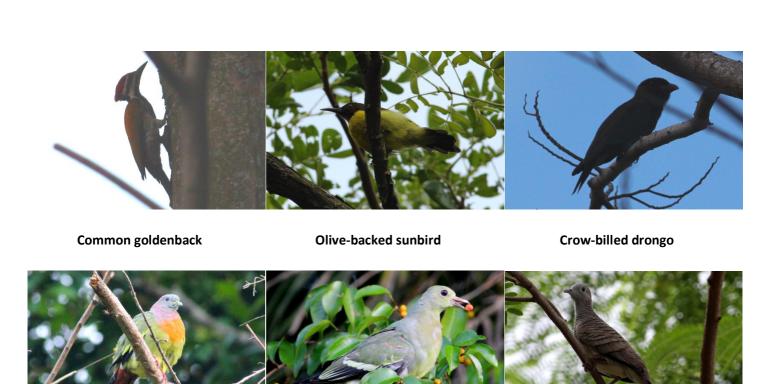

#### **Birds**

Laced woodpecker

**Brown-capped woodpecker** 

**Rufous woodpecker** 

Pink-necked pigeon (male)

Pink-necked pigeon (female)

**Peaceful dove** 

Spotted dove

Asian koel (female)

Asian koel (male)

**Dollarbird** 

Philippine glossy starling

White-vented myna

White-bellied sea-eagle

Brahminy kite

Changeable hawk-eagle

Changeable hawk-eagle

**House crow** 

Milky stork

Milky stork (flying)

Black-crowned night-heron

**Purple heron** 

Purple heron (feeding)

**Grey heron** 

Little heron Little egret Plumed egret

Common redshank

Common greenshank

**Common sandpiper** 

Mongolian plover

Whimbrel

White-breasted waterhen

Yellow-vented bulbul

**Common iora** 

Mangrove blue flycatcher

Tiger shrike Pacific swallow Swift

Scaly-breasted munia

Javan munia

**Pied fantail** 

Pipit

**Eurasian tree-sparrow** 