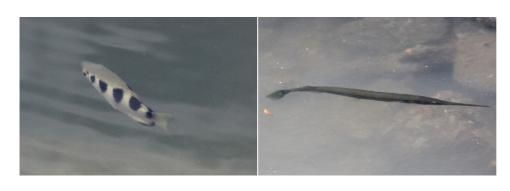

ed sea-eagle

Brahminy kite







Changeable hawk-eagle

Changeable hawk-eagle

**House crow** 







Milky stork

Milky stork (flying)

Black-crowned night-heron







**Purple heron** 

Purple heron (feeding)

**Grey heron** 







Little heron Little egret Plumed egret







Common redshank

Common greenshank

**Common sandpiper** 







Mongolian plover

Whimbrel

White-breasted waterhen







Yellow-vented bulbul

**Common iora** 

Mangrove blue flycatcher







Tiger shrike Pacific swallow Swift







Scaly-breasted munia

Javan munia

**Pied fantail** 





Pipit

**Eurasian tree-sparrow** 

## **Butterflies**







Plain tiger

Peacock pansy

Tawny coster



Blue glassy tiger Common Mormon (male)

Common palmfly



Brown pansy

# Fish



Mud skipper Mud skipper Cat fish



Archerfish

Slender needlefish

### Miscellaneous



Cicada Tree-climbing crab Signaling crab



Red-eared slider (feeding)

Terrapin

Weaver nest