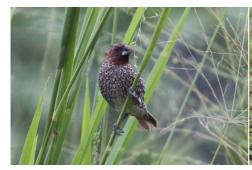

**Common iora** 

Mangrove blue flycatcher

Tiger shrike Pacific swallow Swift

Scaly-breasted munia

Javan munia

**Pied fantail** 

Pipit

**Eurasian tree-sparrow** 