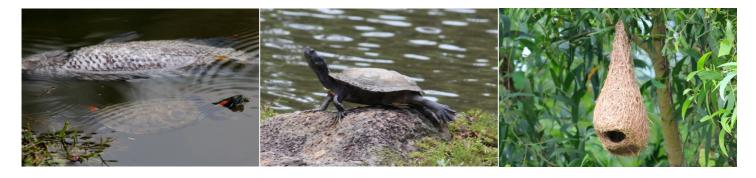

### Miscellaneous

Cicada Tree-climbing crab Signaling crab

Red-eared slider (feeding)

Terrapin

Weaver nest