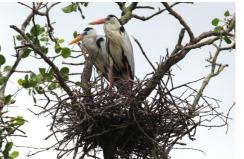

Changeable hawk-eagle

**House crow** 

Milky stork

Milky stork (flying)

Black-crowned night-heron

**Purple heron** 

Purple heron (feeding)

**Grey heron** 