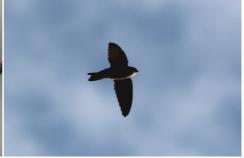

**Common iora** 

Mangrove blue flycatcher

Tiger shrike Pacific swallow Swift

Scaly-breasted munia

Javan munia

**Pied fantail** 

Pipit

**Eurasian tree-sparrow** 