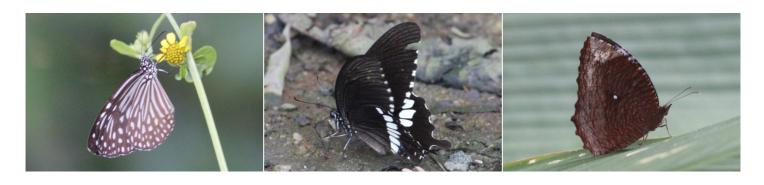

## **Butterflies**

Plain tiger

Peacock pansy

Tawny coster

Blue glassy tiger Common Mormon (male)

Common palmfly

Brown pansy