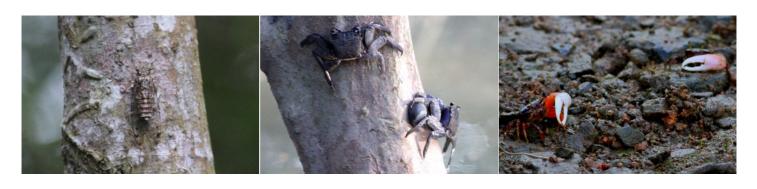

### Miscellaneous

Cicada Tree-climbing crab Signaling crab

Red-eared slider (feeding)

Terrapin

Weaver nest