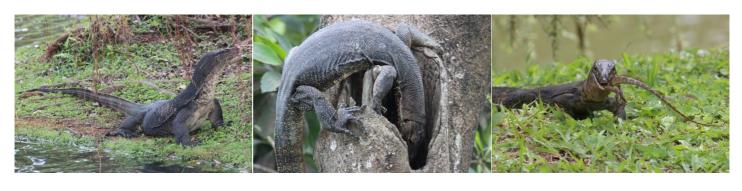

## **Reptiles**

Water monitor

Water monitor (hunting)

Water monitor (feeding)

Common sun skink

Changeable lizard (adult)

Changeable lizard (juv.)

Saltwater crocodile