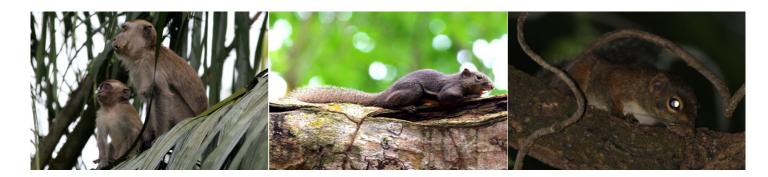

### **Mammals**

Long-tailed macaque

Plantain squirrel

Slender squirrel

Wild boar