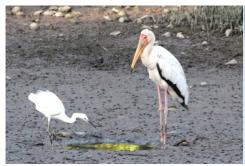

Changeable hawk-eagle

**House crow** 

Milky stork

Milky stork (flying)

Black-crowned night-heron

**Purple heron** 

Purple heron (feeding)

**Grey heron** 