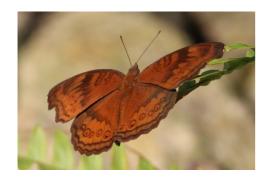

## **Butterflies**

Plain tiger

Peacock pansy

Tawny coster

Blue glassy tiger Common Mormon (male)

Common palmfly

Brown pansy