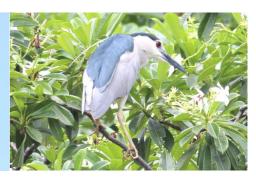

Changeable hawk-eagle

**House crow** 

Milky stork

Milky stork (flying)

Black-crowned night-heron

**Purple heron** 

Purple heron (feeding)

**Grey heron** 