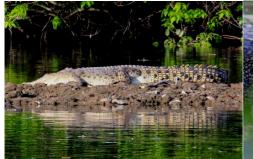

## **Reptiles**

Water monitor

Water monitor (hunting)

Water monitor (feeding)

Common sun skink

Changeable lizard (adult)

Changeable lizard (juv.)

Saltwater crocodile

Saltwater crocodile

Saltwater crocodile (swimming)

Paradise tree snake

Striped bronzeback

Asian house gecko