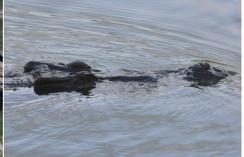

Saltwater crocodile

Saltwater crocodile (swimming)

Paradise tree snake

Striped bronzeback

Asian house gecko