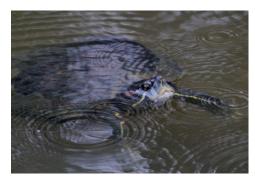

## Miscellaneous

Mud skipper Archerfish Giant orb spider

Red-eared slider

Tree-climbing crab