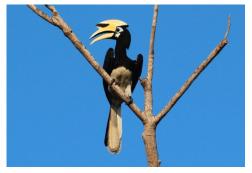

**Brahminy kite** 

**Crested honey buzzard** 

Oriental pied hornbill

Oriental pied hornbill (with prey)

Oriental pied hornbill

Junglefowl (male)

Junglefowl (female + juv.)

Spotted wood owl (adult + juv.)