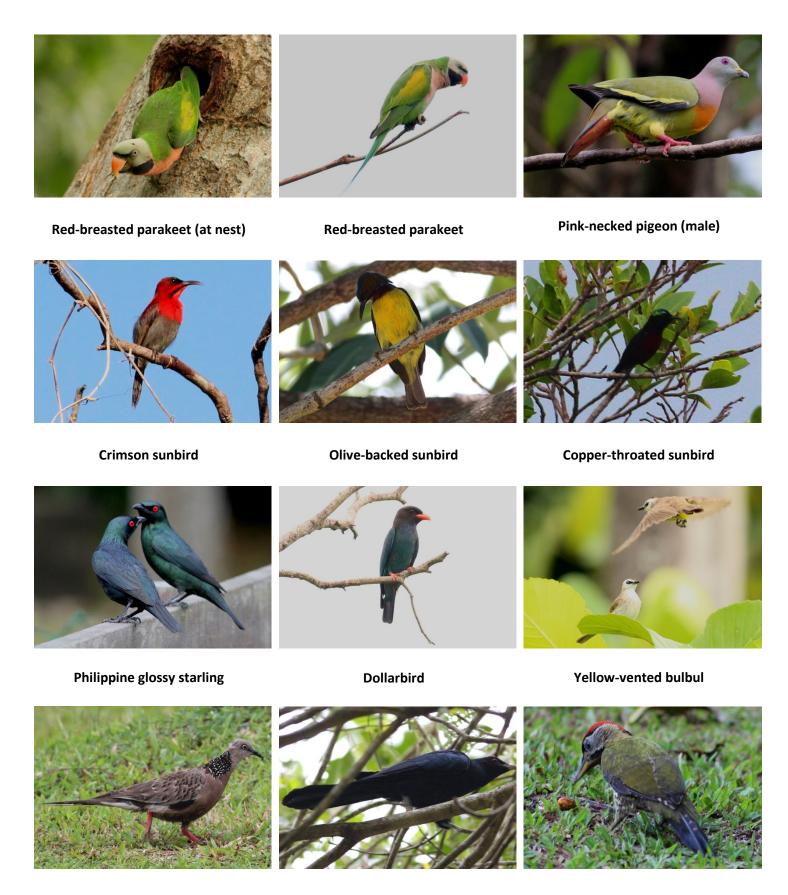

Spotted dove Asian koel (male) Laced woodpecker

Common myna

Java myna

Baya weaver

White-bellied sea-eagle

White-bellied sea-eagle

**Brahminy kite** 

**Brahminy kite** 

**Brahminy kite** 

**Crested honey buzzard** 

Oriental pied hornbill

Oriental pied hornbill (with prey)

Oriental pied hornbill

Junglefowl (male)

Junglefowl (female + juv.)

Spotted wood owl (adult + juv.)

**Grey heron** 

**Black-crowned night-heron** 

Little heron

**Great egret** 

Little egret

Cattle egret

White-breasted waterhen

Whimbrel

Common redshank

Lesser coucal Mangrove blue flycatcher Pacific swallow

Red-eyed bulbul

White-rumped sharma