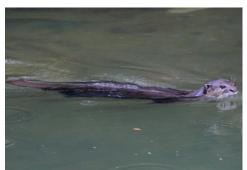

#### **Mammals**

Long-tailed macaque (male)

Long-tailed macaque (female + juv.)

**Smooth-coated otter** 

Wild boar (adult)

Wild boar (juv.)

Plantain squirrel