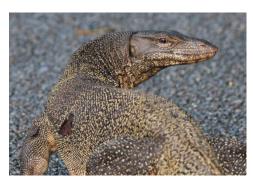

## **Reptiles**

Water monitor

Saltwater crocodile

Changeable lizard

Asian house gecko

Blue-throated bee-eater (flying)

Blue-tailed bee-eater (with prey)

Black-naped oriole