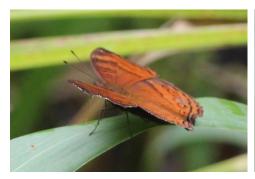

#### **Butterflies**

Plain tiger

**Common bluebottle** 

Common grass yellow

Blue glassy tiger

**Common Mormon (male)** 

Common palmfly

Brown pansy Leopard Mottled emigrant