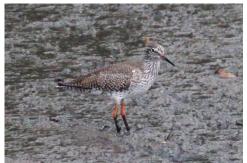

Common redshank

Lesser coucal Mangrove blue flycatcher Pacific swallow

Red-eyed bulbul

White-rumped sharma