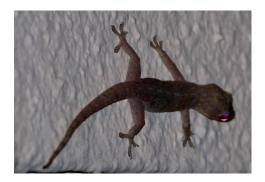

## **Reptiles**

Water monitor

Saltwater crocodile

Changeable lizard

Asian house gecko

Blue-throated bee-eater (flying)

Blue-tailed bee-eater (with prey)

Black-naped oriole