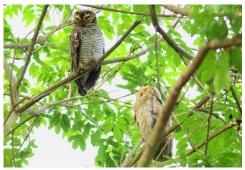

**Brahminy kite** 

**Crested honey buzzard** 

Oriental pied hornbill

Oriental pied hornbill (with prey)

Oriental pied hornbill

Junglefowl (male)

Junglefowl (female + juv.)

Spotted wood owl (adult + juv.)