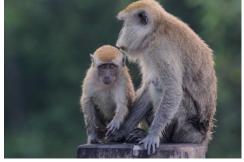

#### **Mammals**

Long-tailed macaque (male)

Long-tailed macaque (female + juv.)

**Smooth-coated otter** 

Wild boar (adult)

Wild boar (juv.)

Plantain squirrel