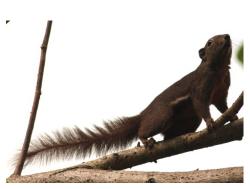

#### **Mammals**

Long-tailed macaque (male)

Long-tailed macaque (female + juv.)

**Smooth-coated otter** 

Wild boar (adult)

Wild boar (juv.)

Plantain squirrel