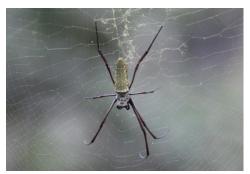

## Miscellaneous

Mud skipper Archerfish Giant orb spider

Red-eared slider

Tree-climbing crab