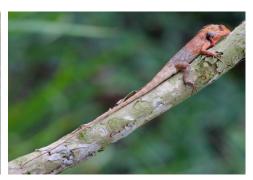

## **Reptiles**

Water monitor

Saltwater crocodile

Changeable lizard

Asian house gecko

Blue-throated bee-eater (flying)

Blue-tailed bee-eater (with prey)

Black-naped oriole