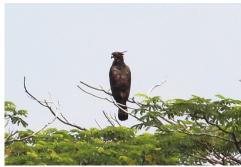

**Brahminy kite** 

**Crested honey buzzard** 

Oriental pied hornbill

Oriental pied hornbill (with prey)

Oriental pied hornbill

Junglefowl (male)

Junglefowl (female + juv.)

Spotted wood owl (adult + juv.)