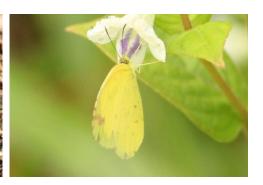

#### **Butterflies**

Plain tiger

**Common bluebottle** 

Common grass yellow

Blue glassy tiger

**Common Mormon (male)** 

Common palmfly

Brown pansy Leopard Mottled emigrant