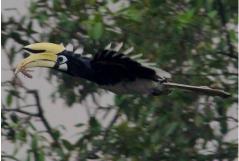

**Brahminy kite** 

**Crested honey buzzard** 

Oriental pied hornbill

Oriental pied hornbill (with prey)

Oriental pied hornbill

Junglefowl (male)

Junglefowl (female + juv.)

Spotted wood owl (adult + juv.)