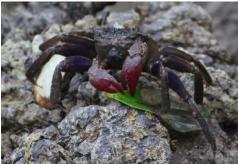

## Miscellaneous

Mud skipper Archerfish Giant orb spider

Red-eared slider

Tree-climbing crab