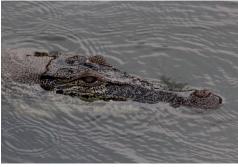

## **Reptiles**

Water monitor

Saltwater crocodile

Changeable lizard

Asian house gecko

Blue-throated bee-eater (flying)

Blue-tailed bee-eater (with prey)

Black-naped oriole