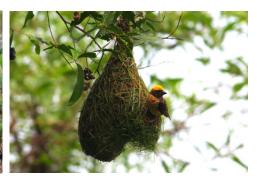

Spotted dove Asian koel (male) Laced woodpecker

Common myna

Java myna

Baya weaver

White-bellied sea-eagle

White-bellied sea-eagle

**Brahminy kite** 

**Brahminy kite** 