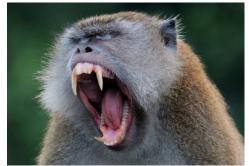

#### **Mammals**

Long-tailed macaque (male)

Long-tailed macaque (female + juv.)

**Smooth-coated otter** 

Wild boar (adult)

Wild boar (juv.)

Plantain squirrel