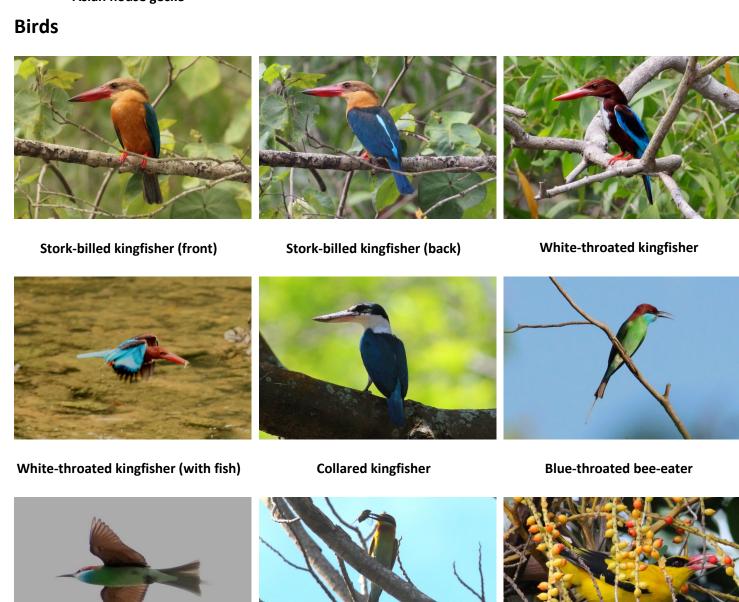

## **Reptiles**

Water monitor

Saltwater crocodile

Changeable lizard

Asian house gecko

Blue-throated bee-eater (flying)

Blue-tailed bee-eater (with prey)

Black-naped oriole

Spotted dove Asian koel (male) Laced woodpecker

Common myna

Java myna

Baya weaver

White-bellied sea-eagle

White-bellied sea-eagle

**Brahminy kite** 

**Brahminy kite** 