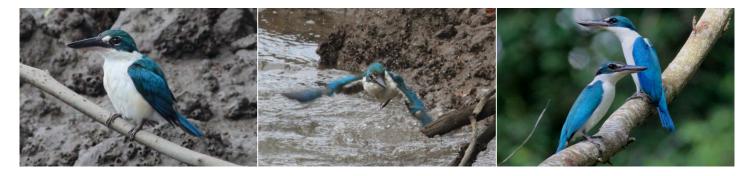

Changeable lizard

Sun skink

Brown anole

**Collared kingfisher** 

Collared kingfisher (bathing)

**Collared kingfisher** 

White-throated kingfisher

Blue-throated bee-eater

**Blue-tailed bee-eater** 

Dollarbird

**Coppersmith barbet** 

Black-naped oriole

**Red-breasted parakeet** 

Long-tailed parakeet

Blue-crowned hanging parrot

Pink-necked green pigeon