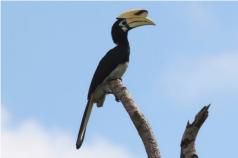

Black baza (back)

Brahminy kite

Brahminy kite (juv.)

Spotted wood-owl

**Oriental pied hornbill** 

**Oriental pied hornbill** 

Oriental pied hornbill (with beetle)

Junglefowl (male)