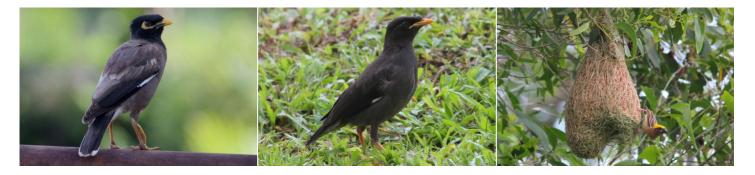

Common mynah

Java mynah

Baya weaver

White-bellied sea-eagle (with branch)

White-bellied sea-eagle (at nest)

Osprey

Crested honey-buzzard

Black baza (front)