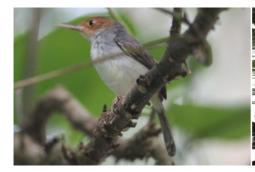

Long-tailed shrike

Scaly-breasted munia

**Chestnut munia** 

Flycatcher

Mangrove blue flycatcher

**Butterflies** 

Lesser whistling duck

Plain tiger