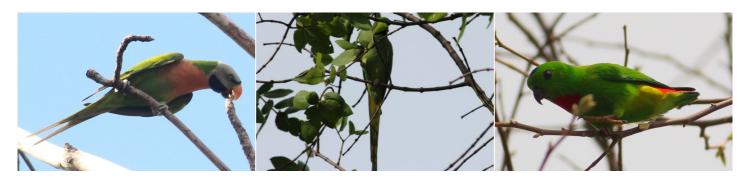

**Blue-tailed bee-eater** 

Dollarbird

**Coppersmith barbet** 

Black-naped oriole

**Red-breasted parakeet** 

Long-tailed parakeet

Blue-crowned hanging parrot

Pink-necked green pigeon