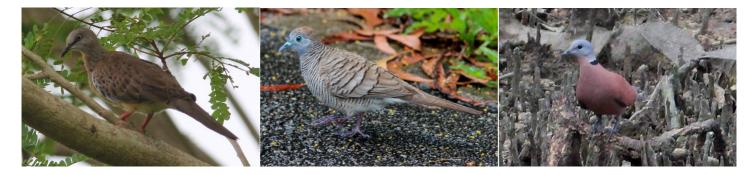

Olive-backed sunbird (male)

Olive-backed sunbird (female)

Philippine glossy starling

Common goldenback

Yellow-vented bulbul

Spotted dove

Zebra dove

**Red collared dove** 