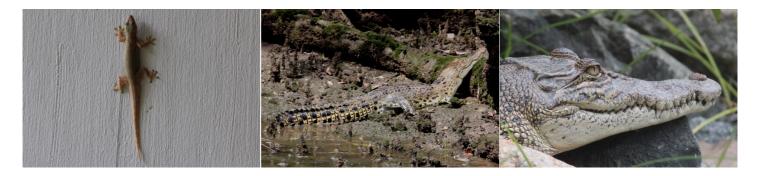

Water monitor

Water monitor (fighting)

Water monitor (fighting)

Asian house gecko

Saltwater crocodile

Saltwater crocodile

**Green crested lizard** 

Green crested lizard (juv.)