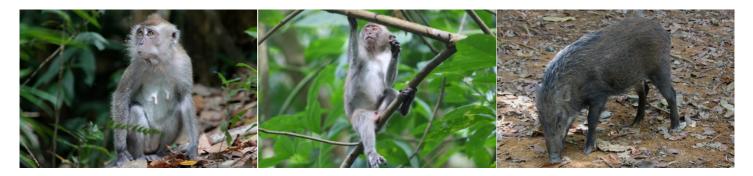

## Mammals

Long-tailed macaque (female)

Long-tailed macaque (juv.)

Lesser dog-faced fruit bat

**Reptiles** 

Lesser dog-faced fruit bat (ad+juv)

Plantain squirrel

Wild boar