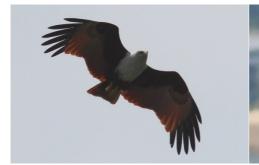

Black baza (back)

Brahminy kite

Brahminy kite (juv.)

Spotted wood-owl

**Oriental pied hornbill** 

**Oriental pied hornbill** 

Oriental pied hornbill (with beetle)

Junglefowl (male)