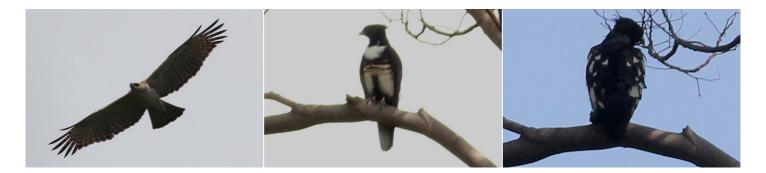

Common mynah

Java mynah

Baya weaver

White-bellied sea-eagle (with branch)

White-bellied sea-eagle (at nest)

Osprey

Crested honey-buzzard

Black baza (front)

Black baza (back)

Brahminy kite

Brahminy kite (juv.)

Spotted wood-owl

**Oriental pied hornbill** 

**Oriental pied hornbill** 

Oriental pied hornbill (with beetle)

Junglefowl (male)