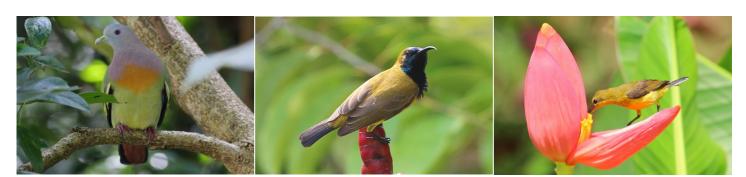

**Blue-tailed bee-eater** 

Dollarbird

**Coppersmith barbet** 

Black-naped oriole

**Red-breasted parakeet** 

Long-tailed parakeet

Blue-crowned hanging parrot

Pink-necked green pigeon

Olive-backed sunbird (male)

Olive-backed sunbird (female)

Philippine glossy starling

Common goldenback

Yellow-vented bulbul

Spotted dove

Zebra dove

**Red collared dove** 