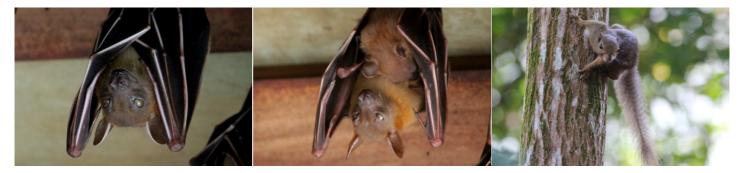

## Mammals

Long-tailed macaque (female)

Long-tailed macaque (juv.)

Lesser dog-faced fruit bat

**Reptiles** 

Lesser dog-faced fruit bat (ad+juv)

Plantain squirrel

Wild boar