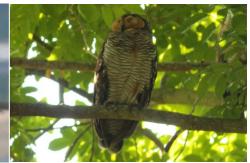

Black baza (back)

Brahminy kite

Brahminy kite (juv.)

Spotted wood-owl

**Oriental pied hornbill** 

**Oriental pied hornbill** 

Oriental pied hornbill (with beetle)

Junglefowl (male)