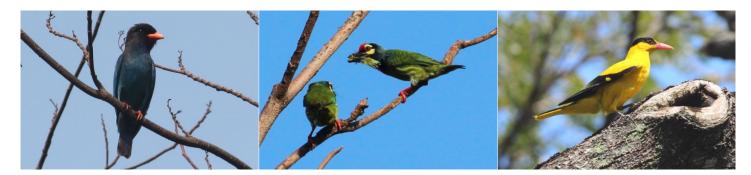

**Blue-tailed bee-eater** 

Dollarbird

**Coppersmith barbet** 

Black-naped oriole

**Red-breasted parakeet** 

Long-tailed parakeet

Blue-crowned hanging parrot

Pink-necked green pigeon