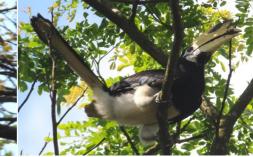

Black baza (back)

Brahminy kite

Brahminy kite (juv.)

Spotted wood-owl

**Oriental pied hornbill** 

**Oriental pied hornbill** 

Oriental pied hornbill (with beetle)

Junglefowl (male)