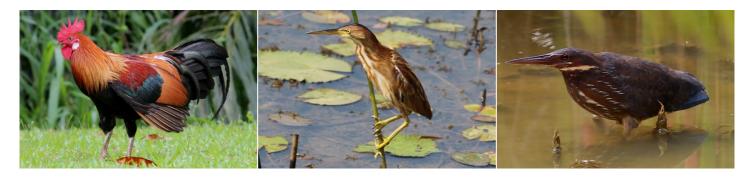

Black baza (back)

Brahminy kite

Brahminy kite (juv.)

Spotted wood-owl

**Oriental pied hornbill** 

**Oriental pied hornbill** 

Oriental pied hornbill (with beetle)

Junglefowl (male)

Yellow bittern

**Black bittern** 

Grey heron (with lizards)

Chinese pond heron

Little heron

Great egret

Little egret

Cattle egret