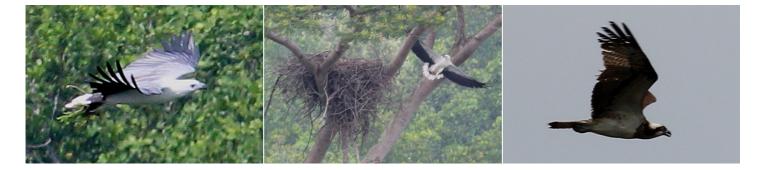

Common mynah

Java mynah

Baya weaver

White-bellied sea-eagle (with branch)

White-bellied sea-eagle (at nest)

Osprey

Crested honey-buzzard

Black baza (front)