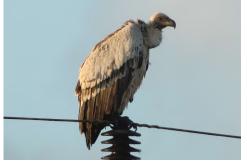

Cape vulture

**Bearded vulture** 

Brown snake eagle

Black-chested snake eagle

Long-crested eagle

Wahlberg's eagle

**Booted eagle** 

Verreaux' eagle