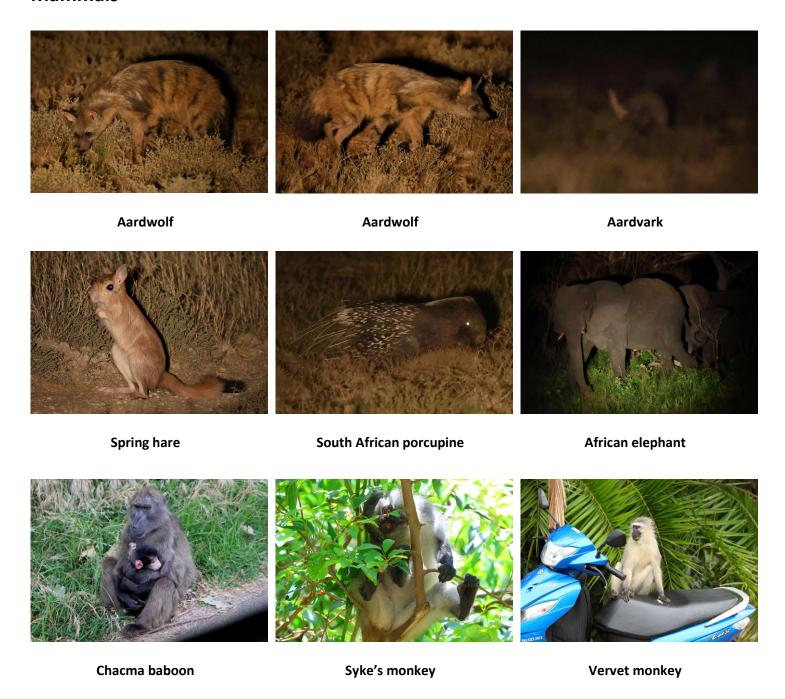

## **Mammals**

Klipspringer Suni Warthog

Nile crocodile Nile monitor Flapneck chameleon

Southern rock agama

Drakensberg crag lizard

Striped skink

Augrabies flat-headed lizard

**Leopard tortoise** 