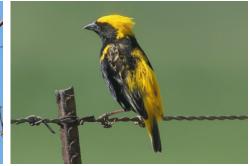

**Spectacled weaver** 

Cape weaver

Eastern golden weaver

Southern brown-throated weaver

Lesser masked weaver

Southern masked weaver

**Dark-backed weaver** 

Red-billed quelea