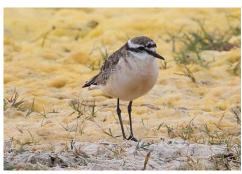

**Chestnut-banded plover** 

White-fronted plover

**Greater painted snipe** 

African jacana

Whimbrel

Bar-tailed godwit

African snipe

Red-necked phalarope