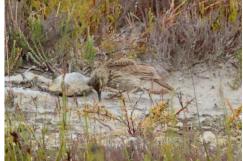

**Chestnut-banded plover** 

White-fronted plover

**Greater painted snipe** 

African jacana

Whimbrel

Bar-tailed godwit

African snipe

Red-necked phalarope