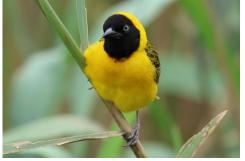

Yellow-crowned bishop

Yellow bishop

Southern red bishop

Southern red bishop

Fan-tailed widowbird

Long-tailed widowbird

**Bronze mannikin** 

Ref-headed finch Red-billed firefinch Cuckoo-finch