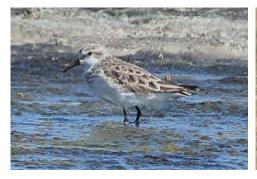

Common sandpiper

Marsh sandpiper

**Wood sandpiper** 

Common greenshank

Ruddy turnstone Ruff Curlew sandpiper

Little stint

**Double-banded courser** 

Burchell's courser