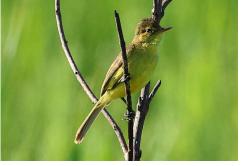

Victorin's warbler

Willow warbler

Lesser swamp warbler

African yellow warbler

Barratt's warbler

**Grey-backed cisticola** 

Wailing cisticola

**Rufous-winged cisticola** 