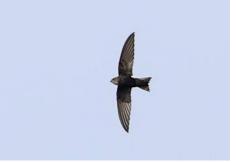

**Red-billed teal** 

Southern pochard

Red-necked spurfowl Fiery-necked nightjar Swamp nightjar

Little swift

Horus swift

White-rumped swift

Grey go-away bird

Purple-crested turaco