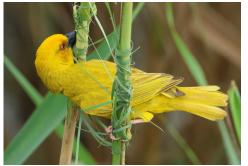

**Spectacled weaver** 

Cape weaver

Eastern golden weaver

Southern brown-throated weaver

Lesser masked weaver

Southern masked weaver

**Dark-backed weaver** 

Red-billed quelea