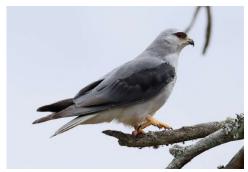

**Rufous-breasted sparrowhawk** 

Black sparrowhawk

Gabar goshawk

Pale chanting goshawk

Black-winged kite

African marsh harrier

**Black harrier** 

Yellow-billed kite