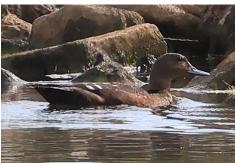

**Red-billed teal** 

Southern pochard

Red-necked spurfowl Fiery-necked nightjar Swamp nightjar

Little swift

Horus swift

White-rumped swift

Grey go-away bird

Purple-crested turaco