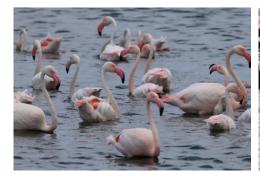

Black-necked grebe

**Greater flamingo** 

Lesser flamingo

Spotted thick-knee

Water thick-knee

African oystercatcher

**Black-winged stilt** 

**Pied avocet** 