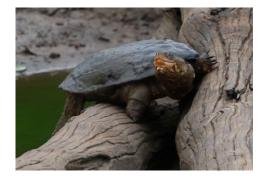

**Angulate tortoise** 

African helmeted turtle

**Birds** 

**Common ostrich** 

White-faced whistling duck

**Fulvous whistling duck** 

White-backed duck

Spur-winged goose