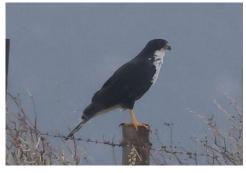

**Rufous-breasted sparrowhawk** 

Black sparrowhawk

Gabar goshawk

Pale chanting goshawk

Black-winged kite

African marsh harrier

**Black harrier** 

Yellow-billed kite