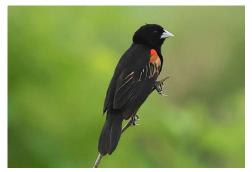

Yellow-crowned bishop

Yellow bishop

Southern red bishop

Southern red bishop

Fan-tailed widowbird

Long-tailed widowbird

**Bronze mannikin** 

Ref-headed finch Red-billed firefinch Cuckoo-finch