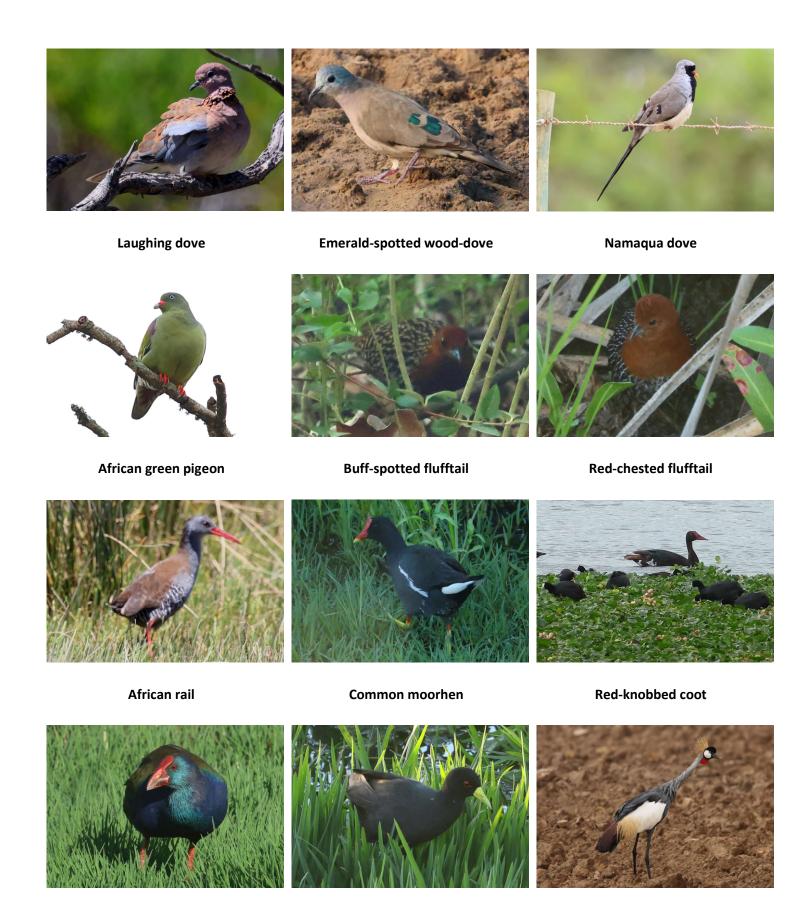

Black-bellied bustard

**Burchell's coucal** 

Jacobin cuckoo

Diederik cuckoo

African emerald cuckoo

Namaqua sandgrouse

Speckled pigeon

African olive pigeon

Eastern bronze-naped pigeon

Red-eyed dove

African swamphen Black crake Grey crowned crane

Wattled crane

Blue crane

Blue crane

Little grebe

**Great crested grebe** 

Black-necked grebe

**Greater flamingo** 

Lesser flamingo

Spotted thick-knee

Water thick-knee

African oystercatcher

**Black-winged stilt** 

**Pied avocet** 