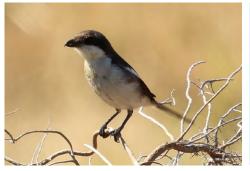

Lesser grey shrike

Red-backed shrike

Cape crow

**Pied crow** 

White-necked raven

Cape rockjumper (male)

**Cape rockjumper (female)** 

**Drakensberg rockjumper (male)** 