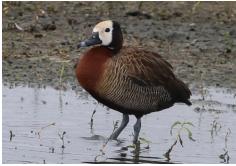

**Red-billed teal** 

Southern pochard

Red-necked spurfowl Fiery-necked nightjar Swamp nightjar

Little swift

Horus swift

White-rumped swift

Grey go-away bird

Purple-crested turaco