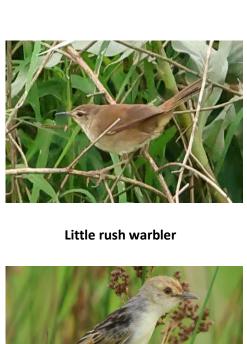

Victorin's warbler

Willow warbler

Lesser swamp warbler

African yellow warbler

Barratt's warbler

**Grey-backed cisticola** 

Wailing cisticola

**Rufous-winged cisticola** 