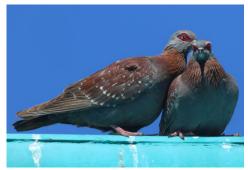

Black-bellied bustard

**Burchell's coucal** 

Jacobin cuckoo

Diederik cuckoo

African emerald cuckoo

Namaqua sandgrouse

Speckled pigeon

African olive pigeon