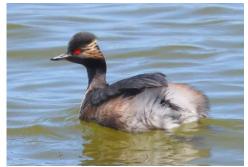

Black-necked grebe

**Greater flamingo** 

Lesser flamingo

Spotted thick-knee

Water thick-knee

African oystercatcher

**Black-winged stilt** 

**Pied avocet** 