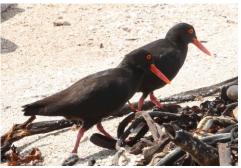

Black-necked grebe

**Greater flamingo** 

Lesser flamingo

Spotted thick-knee

Water thick-knee

African oystercatcher

**Black-winged stilt** 

**Pied avocet** 