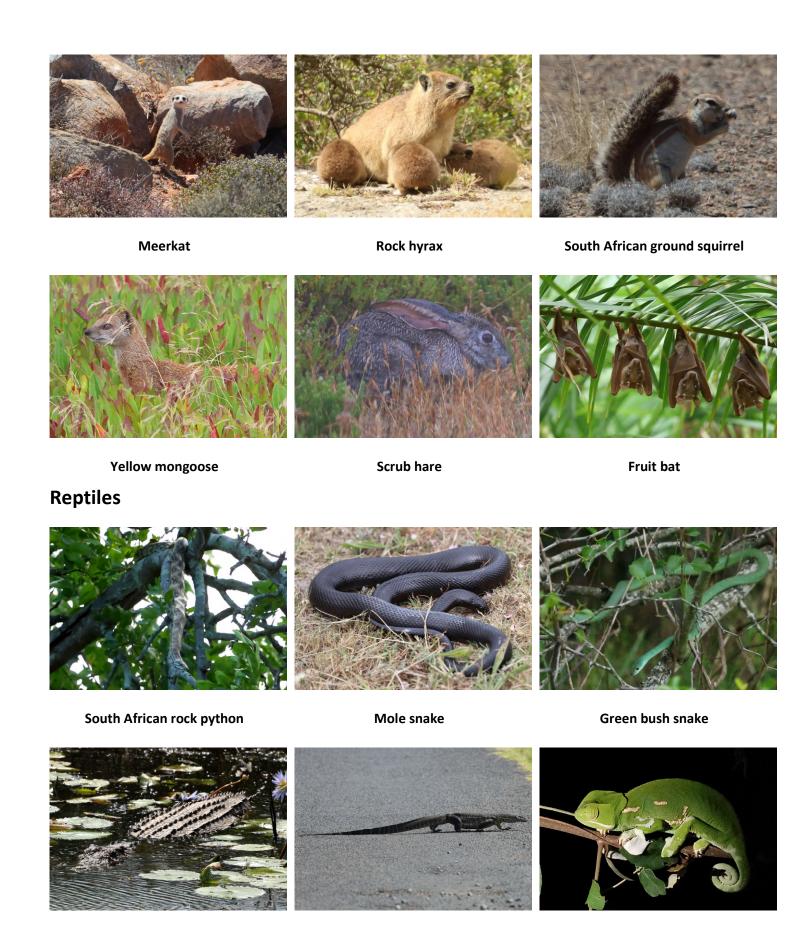

## **Mammals**

Klipspringer Suni Warthog

Nile crocodile Nile monitor Flapneck chameleon

Southern rock agama

Drakensberg crag lizard

Striped skink

Augrabies flat-headed lizard

**Leopard tortoise** 

**Angulate tortoise** 

African helmeted turtle

**Birds** 

**Common ostrich** 

White-faced whistling duck

**Fulvous whistling duck** 

White-backed duck

Spur-winged goose