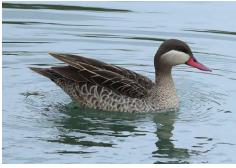

Egyptian goose

South African shell duck

African pygmy goose

Blue-billed teal

Cape shoveller

African black duck

Yellow-billed duck

Cape teal