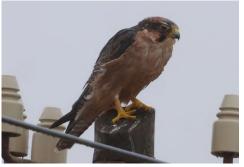

**Ground woodpecker** 

Golden-tailed woodpecker

Knysna woodpecker

**Cardinal woodpecker** 

Olive woodpecker

**Rock kestrel** 

**Greater kestrel** 

Pygmy falcon Amur falcon Lanner falcon