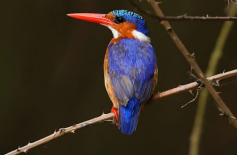

**Broad-billed roller** 

**Bown-hooded kingfisher** 

Striped kingfisher

Woodland kingfisher

African pygmy kingfisher

Malachite kingfisher

Giant kingfisher

Half-collared kingfisher