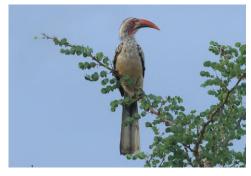

African fish eagle

**Common buzzard** 

Jackal buzzard

Narina trogon African hoopoe Common scimitarbill

Southern red-billed hornbill

Southern yellow-billed hornbill

**Crowned hornbill** 

Trumpeter hornbill