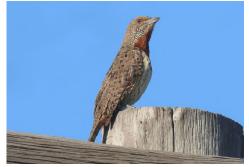

**Green barbet** 

White-eared barbet

Acacia pied barbet

**Black-collared barbet** 

Lesser honeyguide

Scaly-throated honeyguide

Red-throated wryneck

**Ground woodpecker** 

**Ground woodpecker** 

Golden-tailed woodpecker

Knysna woodpecker

**Cardinal woodpecker** 

Olive woodpecker

**Rock kestrel** 

**Greater kestrel** 

Pygmy falcon Amur falcon Lanner falcon