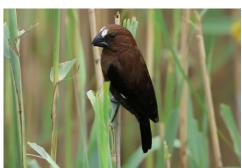

Yellow-crowned bishop

Yellow bishop

Southern red bishop

Southern red bishop

Fan-tailed widowbird

Long-tailed widowbird

**Bronze mannikin** 

Ref-headed finch Red-billed firefinch Cuckoo-finch