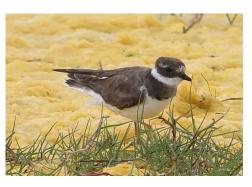

**Grey plover** 

Common ringed plover

Three-banded plover

**Blacksmith lapwing** 

**Black-winged lapwing** 

**Crowned lapwing** 

African wattled lapwing

Kittlitz' plover