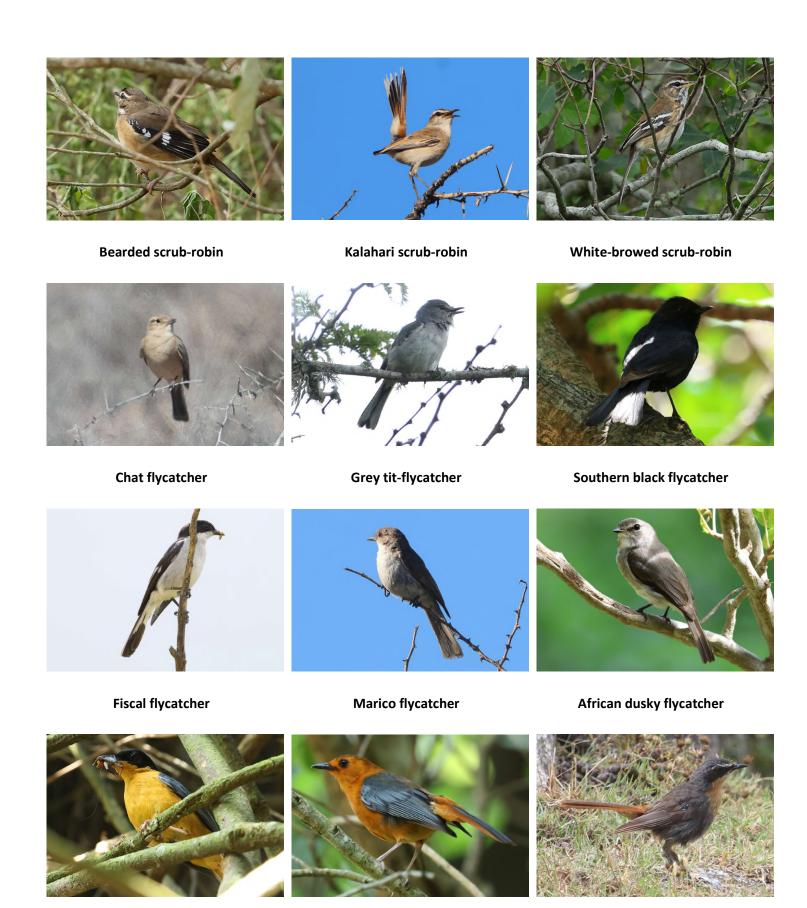

**Burnt-necked eremomela** 

**Bush blackcap** 

**Chestnut-vented warbler** 

Layard's warbler

Common starling Wattled starling Black-bellied starling

Karoo thrush Karoo scrub-robin Brown scrub-robin

Chorister robin-chat Red-capped robin-chat Cape robin-chat

Sentinel rock thrush

Cape rock thrush

African stonechat

**Buff-streaked chat** 

Karoo chat

Tractrac chat

Sickle-winged chat

Ant eating chat