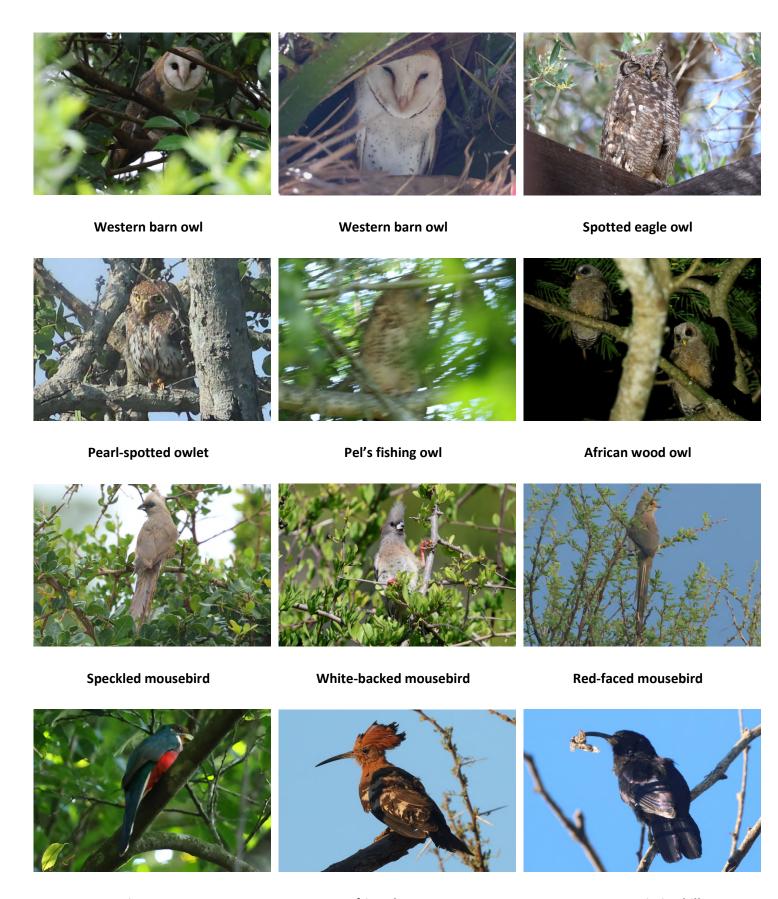

## **Mammals**

Klipspringer Suni Warthog

Nile crocodile Nile monitor Flapneck chameleon

Southern rock agama

Drakensberg crag lizard

Striped skink

Augrabies flat-headed lizard

**Leopard tortoise** 

**Angulate tortoise** 

African helmeted turtle

**Birds** 

**Common ostrich** 

White-faced whistling duck

**Fulvous whistling duck** 

White-backed duck

Spur-winged goose