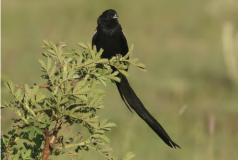

Yellow-crowned bishop

Yellow bishop

Southern red bishop

Southern red bishop

Fan-tailed widowbird

Long-tailed widowbird

**Bronze mannikin** 

Ref-headed finch Red-billed firefinch Cuckoo-finch