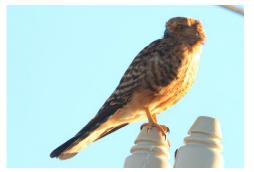

**Ground woodpecker** 

Golden-tailed woodpecker

Knysna woodpecker

**Cardinal woodpecker** 

Olive woodpecker

**Rock kestrel** 

**Greater kestrel** 

Pygmy falcon Amur falcon Lanner falcon