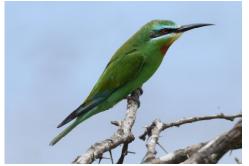

Half-collared kingfisher

Half-collared kingfisher

Blue-cheeked bee-eater

White-fronted bee-eater

Swallow-tailed bee-eater

**European bee-eater** 

Little bee-eater

**Crested barbet** 