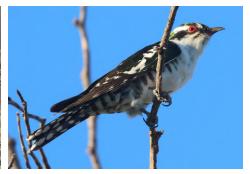

**Green barbet** 

White-eared barbet

Acacia pied barbet

**Black-collared barbet** 

Lesser honeyguide

Scaly-throated honeyguide

Red-throated wryneck

**Ground woodpecker** 

**Ground woodpecker** 

Golden-tailed woodpecker

Knysna woodpecker

**Cardinal woodpecker** 

Olive woodpecker

**Rock kestrel** 

**Greater kestrel** 

Pygmy falcon Amur falcon Lanner falcon