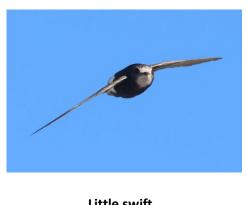

**Red-billed teal** 

Southern pochard

Red-necked spurfowl Fiery-necked nightjar Swamp nightjar

Little swift

Horus swift

White-rumped swift

Grey go-away bird

Purple-crested turaco