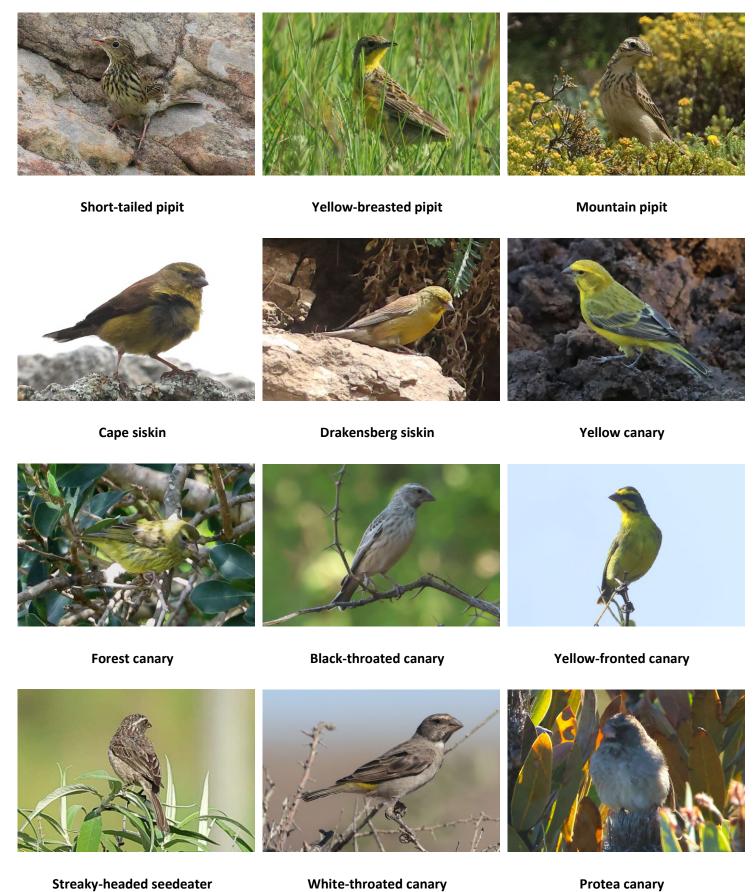

African pipit Nicholson's pipit African rock pipit

Streaky-headed seedeater

**Protea canary** 

**Cape canary** 

Black-headed canary

Lark-like bunting

Cinnamon-breasted bunting

Cape bunting