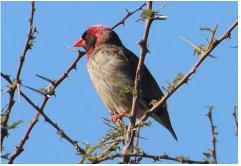

Yellow-crowned bishop

Yellow bishop

Southern red bishop

Southern red bishop

Fan-tailed widowbird

Long-tailed widowbird

**Bronze mannikin** 

Ref-headed finch Red-billed firefinch Cuckoo-finch