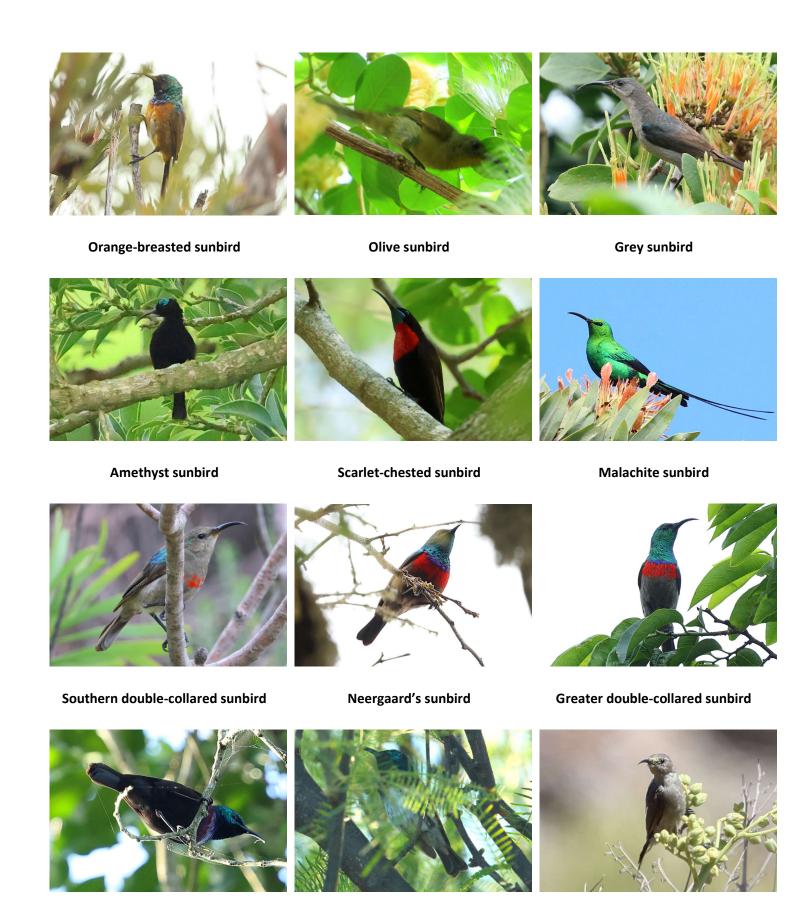

**Mountain chat** 

**Capped wheatear** 

Familiar chat

**Collared sunbird** 

Purple-banded sunbird

White-bellied sunbird

**Dusky sunbird** 

Yellow-throated bush sparrow