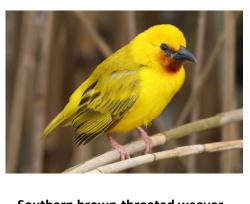

**Spectacled weaver** 

Cape weaver

Eastern golden weaver

Southern brown-throated weaver

Lesser masked weaver

Southern masked weaver

**Dark-backed weaver** 

Red-billed quelea