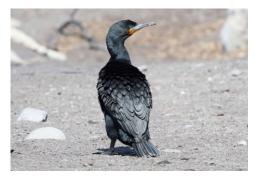

Kelp gull

African penguin

Yellow-billed stork

Saddle-billed stork

African woolly-necked stork

White stork

Cape gannet

**Reed cormorant** 