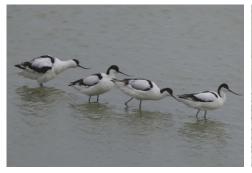

Black-necked grebe

**Greater flamingo** 

Lesser flamingo

Spotted thick-knee

Water thick-knee

African oystercatcher

**Black-winged stilt** 

**Pied avocet** 