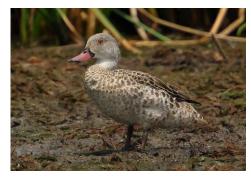

Egyptian goose

South African shell duck

African pygmy goose

Blue-billed teal

Cape shoveller

African black duck

Yellow-billed duck

Cape teal