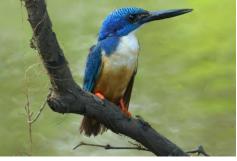

**Broad-billed roller** 

**Bown-hooded kingfisher** 

Striped kingfisher

Woodland kingfisher

African pygmy kingfisher

Malachite kingfisher

Giant kingfisher

Half-collared kingfisher