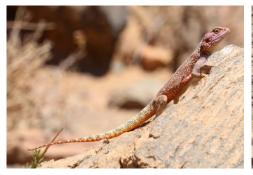

## **Mammals**

Klipspringer Suni Warthog

Nile crocodile Nile monitor Flapneck chameleon

Southern rock agama

Drakensberg crag lizard

Striped skink

Augrabies flat-headed lizard

**Leopard tortoise** 