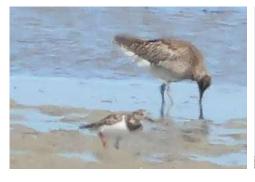

**Chestnut-banded plover** 

White-fronted plover

**Greater painted snipe** 

African jacana

Whimbrel

Bar-tailed godwit

African snipe

Red-necked phalarope