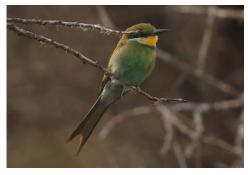

Half-collared kingfisher

Half-collared kingfisher

Blue-cheeked bee-eater

White-fronted bee-eater

Swallow-tailed bee-eater

**European bee-eater** 

Little bee-eater

**Crested barbet** 