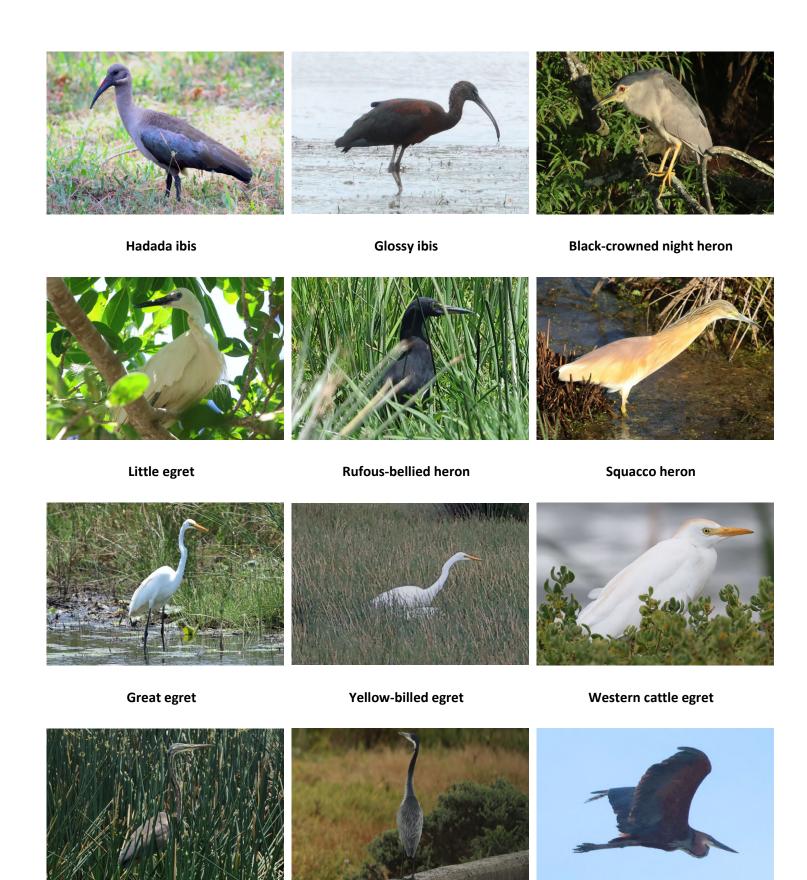

Kelp gull

African penguin

Yellow-billed stork

Saddle-billed stork

African woolly-necked stork

White stork

Cape gannet

**Reed cormorant** 

**Crowned cormorant** 

**Bank cormorant** 

Cape cormorant Sacred ibis Southern bald ibis

Purple heron Black-headed heron Goliath heron

Hamerkop

Pink-backed pelican

Secretarybird

African harrier hawk