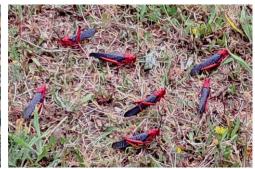

* 

White-browed sparrow-weaver

Sociable weaver







Scaly-feathered weaver

Thick-billed weaver

Thick-billed weaver







**Spectacled weaver** 

Cape weaver

Eastern golden weaver







Southern brown-throated weaver

Lesser masked weaver

Southern masked weaver







**Dark-backed weaver** 

Red-billed quelea

Yellow-crowned bishop







Yellow bishop

Southern red bishop

Southern red bishop







Fan-tailed widowbird

Long-tailed widowbird

**Bronze mannikin** 



Ref-headed finch Red-billed firefinch Cuckoo-finch



African pipit Nicholson's pipit African rock pipit



Streaky-headed seedeater

**Protea canary** 







**Cape canary** 

Black-headed canary

Lark-like bunting







Cinnamon-breasted bunting

Cape bunting

**Golden-breasted bunting** 

## Miscellaneous







Mudskipper

**Dung beetle** 

Milkweed grasshopper