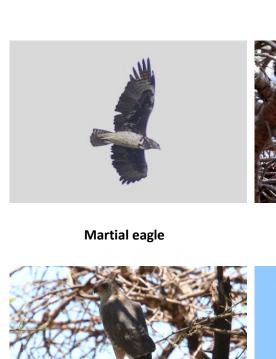

Cape vulture

**Bearded vulture** 

Brown snake eagle

Black-chested snake eagle

Long-crested eagle

Wahlberg's eagle

**Booted eagle** 

Verreaux' eagle