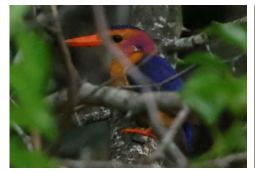

**Broad-billed roller** 

**Bown-hooded kingfisher** 

Striped kingfisher

Woodland kingfisher

African pygmy kingfisher

Malachite kingfisher

Giant kingfisher

Half-collared kingfisher