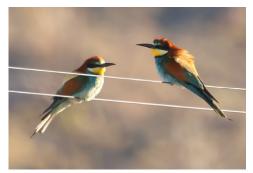

Half-collared kingfisher

Half-collared kingfisher

Blue-cheeked bee-eater

White-fronted bee-eater

Swallow-tailed bee-eater

**European bee-eater** 

Little bee-eater

**Crested barbet** 