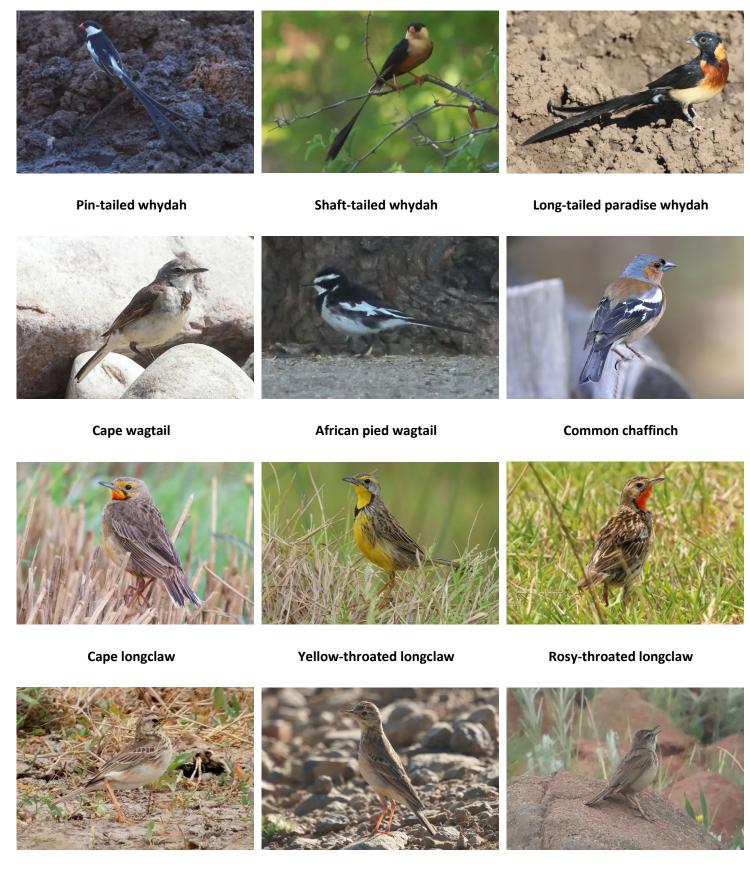

Yellow-crowned bishop

Yellow bishop

Southern red bishop

Southern red bishop

Fan-tailed widowbird

Long-tailed widowbird

**Bronze mannikin** 

Ref-headed finch Red-billed firefinch Cuckoo-finch

African pipit Nicholson's pipit African rock pipit

Streaky-headed seedeater

**Protea canary** 

**Cape canary** 

Black-headed canary

Lark-like bunting

Cinnamon-breasted bunting

Cape bunting