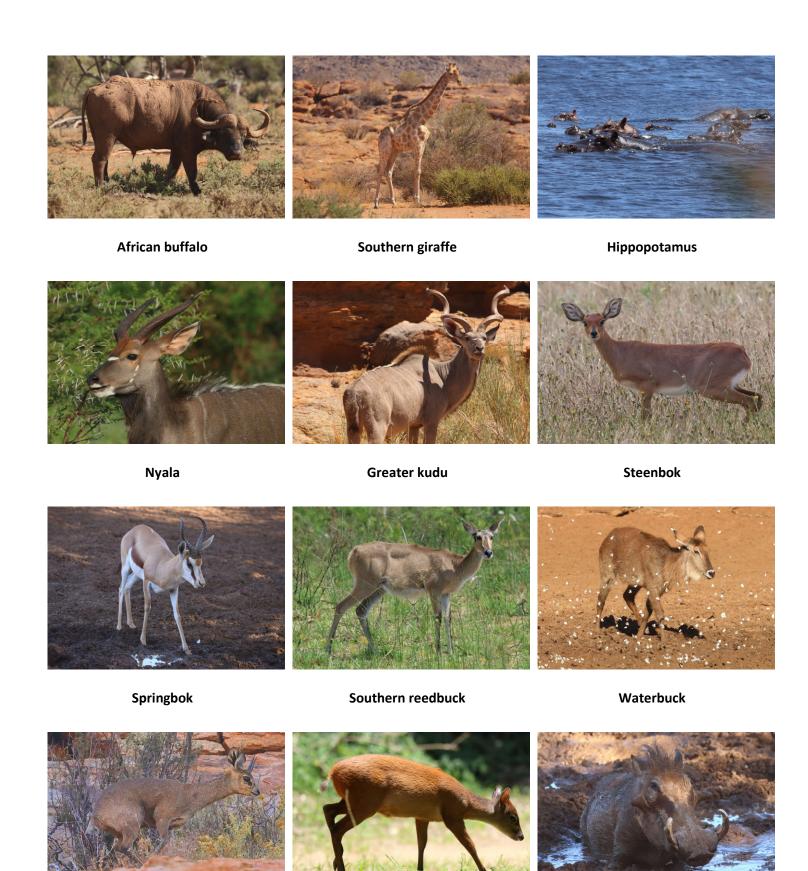

## **Mammals**

Klipspringer Suni Warthog

Nile crocodile Nile monitor Flapneck chameleon

Southern rock agama

Drakensberg crag lizard

Striped skink

Augrabies flat-headed lizard

**Leopard tortoise** 