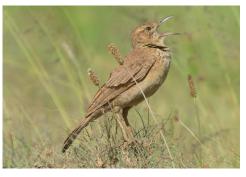

Stark's lark

Large-billed lark

Red-capped lark

Sombre greenbul

**Terrestrial brownbul** 

African red-eyed bulbul

Dark-capped bulbul

Cape bulbul