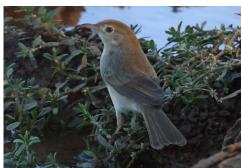

**Burnt-necked eremomela** 

**Bush blackcap** 

**Chestnut-vented warbler** 

Layard's warbler

Common starling Wattled starling Black-bellied starling

Karoo thrush Karoo scrub-robin Brown scrub-robin

Chorister robin-chat Red-capped robin-chat Cape robin-chat