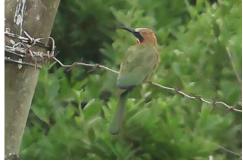

Half-collared kingfisher

Half-collared kingfisher

Blue-cheeked bee-eater

White-fronted bee-eater

Swallow-tailed bee-eater

**European bee-eater** 

Little bee-eater

**Crested barbet** 