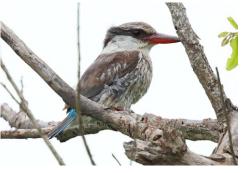

**Broad-billed roller** 

**Bown-hooded kingfisher** 

Striped kingfisher

Woodland kingfisher

African pygmy kingfisher

Malachite kingfisher

Giant kingfisher

Half-collared kingfisher