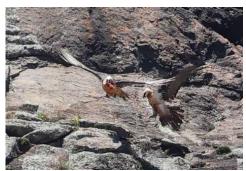

Cape vulture

**Bearded vulture** 

Brown snake eagle

Black-chested snake eagle

Long-crested eagle

Wahlberg's eagle

**Booted eagle** 

Verreaux' eagle