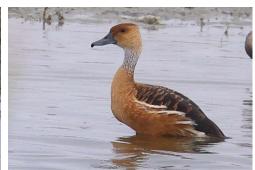

**Red-billed teal** 

Southern pochard

Red-necked spurfowl Fiery-necked nightjar Swamp nightjar

Little swift

Horus swift

White-rumped swift

Grey go-away bird

Purple-crested turaco