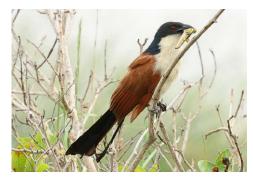

Black-bellied bustard

**Burchell's coucal** 

Jacobin cuckoo

Diederik cuckoo

African emerald cuckoo

Namaqua sandgrouse

Speckled pigeon

African olive pigeon