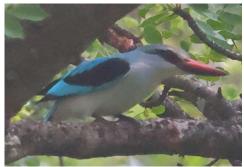

**Broad-billed roller** 

**Bown-hooded kingfisher** 

Striped kingfisher

Woodland kingfisher

African pygmy kingfisher

Malachite kingfisher

Giant kingfisher

Half-collared kingfisher