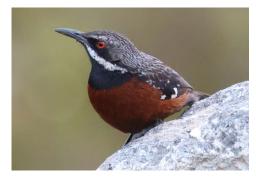

Lesser grey shrike

Red-backed shrike

Cape crow

**Pied crow** 

White-necked raven

Cape rockjumper (male)

**Cape rockjumper (female)** 

**Drakensberg rockjumper (male)** 

**Drakensberg rockjumper (female)** 

Ashy tit

**Grey tit** 

Karoo long-billed lark

Eastern long-billed lark

Cape long-billed lark

Agulhas long-billed lark

Black-eared sparrow-lark