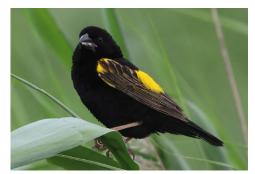

Yellow-crowned bishop

Yellow bishop

Southern red bishop

Southern red bishop

Fan-tailed widowbird

Long-tailed widowbird

**Bronze mannikin** 

Ref-headed finch Red-billed firefinch Cuckoo-finch