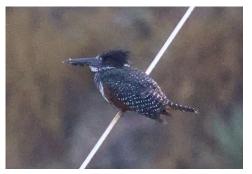

**Broad-billed roller** 

**Bown-hooded kingfisher** 

Striped kingfisher

Woodland kingfisher

African pygmy kingfisher

Malachite kingfisher

Giant kingfisher

Half-collared kingfisher