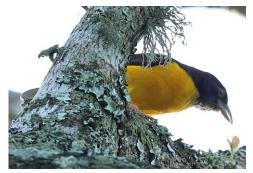

**Spectacled weaver** 

Cape weaver

Eastern golden weaver

Southern brown-throated weaver

Lesser masked weaver

Southern masked weaver

**Dark-backed weaver** 

Red-billed quelea