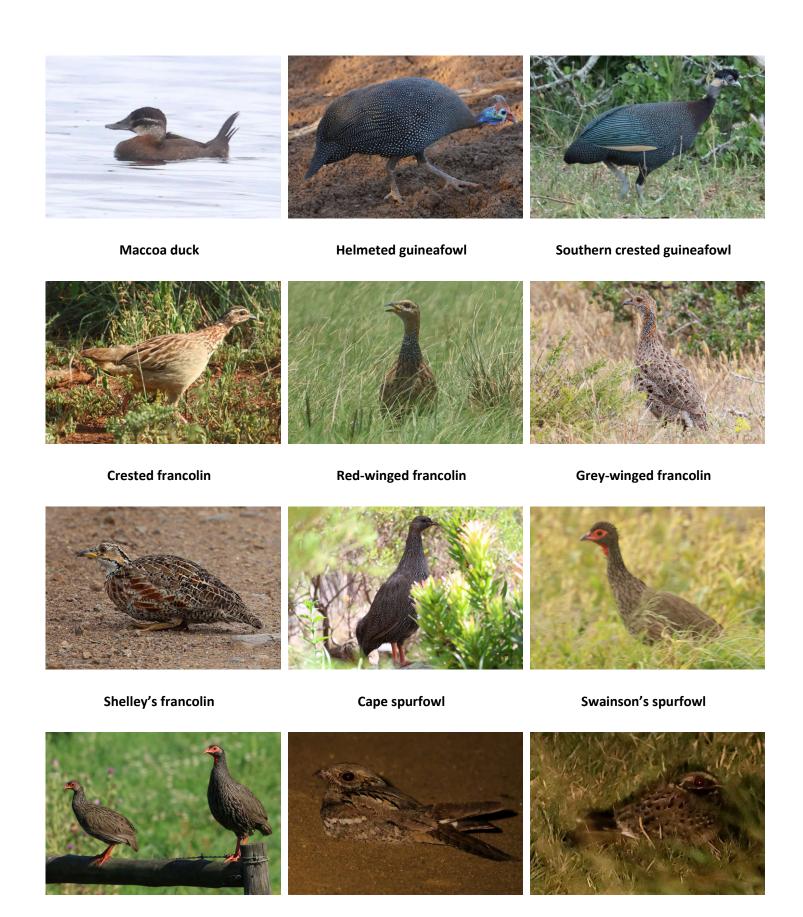

## **Mammals**

Klipspringer Suni Warthog

Nile crocodile Nile monitor Flapneck chameleon

Southern rock agama

Drakensberg crag lizard

Striped skink

Augrabies flat-headed lizard

**Leopard tortoise** 

**Angulate tortoise** 

African helmeted turtle

**Birds** 

**Common ostrich** 

White-faced whistling duck

**Fulvous whistling duck** 

White-backed duck

Spur-winged goose

Egyptian goose

South African shell duck

African pygmy goose

Blue-billed teal

Cape shoveller

African black duck

Yellow-billed duck

Cape teal

**Red-billed teal** 

Southern pochard

Red-necked spurfowl Fiery-necked nightjar Swamp nightjar

Little swift

Horus swift

White-rumped swift

Grey go-away bird

Purple-crested turaco

Livingstone's turaco

Knysna turaco

Ludwig's bustard

Denham's bustard

White-bellied bustard

Blue korhaan

Karoo korhaan

Northern black korhaan

Black-bellied bustard

**Burchell's coucal** 

Jacobin cuckoo

Diederik cuckoo

African emerald cuckoo

Namaqua sandgrouse

Speckled pigeon

African olive pigeon

Eastern bronze-naped pigeon

Red-eyed dove

African swamphen Black crake Grey crowned crane

Wattled crane

Blue crane

Blue crane

Little grebe

**Great crested grebe** 

Black-necked grebe

**Greater flamingo** 

Lesser flamingo

Spotted thick-knee

Water thick-knee

African oystercatcher

**Black-winged stilt** 

**Pied avocet** 

**Grey plover** 

Common ringed plover

Three-banded plover

**Blacksmith lapwing** 

**Black-winged lapwing** 

**Crowned lapwing** 

African wattled lapwing

Kittlitz' plover

**Chestnut-banded plover** 

White-fronted plover

**Greater painted snipe** 

African jacana

Whimbrel

Bar-tailed godwit

African snipe

Red-necked phalarope

Common sandpiper

Marsh sandpiper

**Wood sandpiper** 

Common greenshank

Ruddy turnstone Ruff Curlew sandpiper

Little stint

**Double-banded courser** 

Burchell's courser

**Collared pratincole** 

Damara tern

Caspian tern

Whiskered tern

White-winged tern

**Greater crested tern** 

Grey-headed gull

Hartlaub's gull

Kelp gull

African penguin

Yellow-billed stork

Saddle-billed stork

African woolly-necked stork

White stork

Cape gannet

**Reed cormorant** 

**Crowned cormorant** 

**Bank cormorant** 

Cape cormorant Sacred ibis Southern bald ibis

Purple heron Black-headed heron Goliath heron

Hamerkop

Pink-backed pelican

Secretarybird

African harrier hawk

Cape vulture

**Bearded vulture** 

Brown snake eagle

Black-chested snake eagle

Long-crested eagle

Wahlberg's eagle

**Booted eagle** 

Verreaux' eagle

**Rufous-breasted sparrowhawk** 

Black sparrowhawk

Gabar goshawk

Pale chanting goshawk

Black-winged kite

African marsh harrier

**Black harrier** 

Yellow-billed kite

African fish eagle

**Common buzzard** 

Jackal buzzard

Narina trogon African hoopoe Common scimitarbill

Southern red-billed hornbill

Southern yellow-billed hornbill

**Crowned hornbill** 

Trumpeter hornbill

**Broad-billed roller** 

**Bown-hooded kingfisher** 

Striped kingfisher

Woodland kingfisher

African pygmy kingfisher

Malachite kingfisher

Giant kingfisher

Half-collared kingfisher

Half-collared kingfisher

Half-collared kingfisher

Blue-cheeked bee-eater

White-fronted bee-eater

Swallow-tailed bee-eater

**European bee-eater** 

Little bee-eater

**Crested barbet** 

**Green barbet** 

White-eared barbet

Acacia pied barbet

**Black-collared barbet** 

Lesser honeyguide

Scaly-throated honeyguide

Red-throated wryneck

**Ground woodpecker** 

**Ground woodpecker** 

Golden-tailed woodpecker

Knysna woodpecker

**Cardinal woodpecker** 

Olive woodpecker

**Rock kestrel** 

**Greater kestrel** 

Pygmy falcon Amur falcon Lanner falcon

Cape parrot Rosy-faced lovebird Cape batis

Woodward's batis Chinspot batis Pririt batis

**Grey-headed bushshrike** 

Olive bushshrike

Bokmakierie

Fork-tailed drongo Square-tailed drongo Eastern nicator

**Southern fiscal** 

Lesser grey shrike

Red-backed shrike

Cape crow

**Pied crow** 

White-necked raven

Cape rockjumper (male)

**Cape rockjumper (female)** 

**Drakensberg rockjumper (male)** 

**Drakensberg rockjumper (female)** 

Ashy tit

**Grey tit** 

Karoo long-billed lark

Eastern long-billed lark

Cape long-billed lark

Agulhas long-billed lark

Black-eared sparrow-lark

**Grey-backed sparrow-lark** 

Karoo lark

**Red lark** 

**Dune lark** 

Cape clapper lark

Eastern clapper lark

Rufous-naped lark

Sclater's lark

Stark's lark

Large-billed lark

Red-capped lark

Sombre greenbul

**Terrestrial brownbul** 

African red-eyed bulbul

Dark-capped bulbul

Cape bulbul

Pearl-breasted swallow

White-throated swallow

**Brown-throated martin** 

Large rock martin

**Greater striped swallow** 

**Red-breasted swallow** 

South-African cliff swallow

Cape grassbird

Victorin's warbler

Willow warbler

Lesser swamp warbler

African yellow warbler

Barratt's warbler

**Grey-backed cisticola** 

Wailing cisticola

**Rufous-winged cisticola** 

Levaillant's cisticola

Neddiky

**Desert cisticola** 

Zitting cisticola

Tawny-flanked prinia

Black-chested prinia

Karoo prinia

Drakensberg prinia

**Bar-throated apalis** 

Rudd's apalis

Yellow-breasted apalis

**Rufous-eared warbler** 

**Green-backed camaroptera** 

**Cinnamon-breasted warbler** 

Yellow-bellied eremomela

Karoo eremomela

**Burnt-necked eremomela** 

**Bush blackcap** 

**Chestnut-vented warbler** 

Layard's warbler

Common starling Wattled starling Black-bellied starling

Karoo thrush Karoo scrub-robin Brown scrub-robin

Chorister robin-chat Red-capped robin-chat Cape robin-chat

Sentinel rock thrush

Cape rock thrush

African stonechat

**Buff-streaked chat** 

Karoo chat

Tractrac chat

Sickle-winged chat

Ant eating chat

**Mountain chat** 

**Capped wheatear** 

Familiar chat

**Collared sunbird** 

Purple-banded sunbird

White-bellied sunbird

**Dusky sunbird** 

Yellow-throated bush sparrow

**Cape sparrow** 

Southern grey-headed sparrow

**House sparrow** 

White-browed sparrow-weaver

Sociable weaver

Scaly-feathered weaver

Thick-billed weaver

Thick-billed weaver

**Spectacled weaver** 

Cape weaver

Eastern golden weaver

Southern brown-throated weaver

Lesser masked weaver

Southern masked weaver

**Dark-backed weaver** 

Red-billed quelea

Yellow-crowned bishop

Yellow bishop

Southern red bishop

Southern red bishop

Fan-tailed widowbird

Long-tailed widowbird

**Bronze mannikin** 

Ref-headed finch Red-billed firefinch Cuckoo-finch

African pipit Nicholson's pipit African rock pipit

Streaky-headed seedeater

**Protea canary** 

**Cape canary** 

Black-headed canary

Lark-like bunting

Cinnamon-breasted bunting

Cape bunting

**Golden-breasted bunting** 