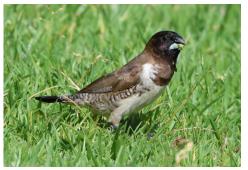

Yellow-crowned bishop

Yellow bishop

Southern red bishop

Southern red bishop

Fan-tailed widowbird

Long-tailed widowbird

**Bronze mannikin** 

Ref-headed finch Red-billed firefinch Cuckoo-finch