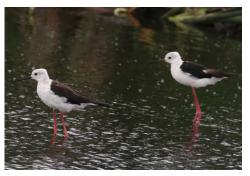

Black-necked grebe

**Greater flamingo** 

Lesser flamingo

Spotted thick-knee

Water thick-knee

African oystercatcher

**Black-winged stilt** 

**Pied avocet** 