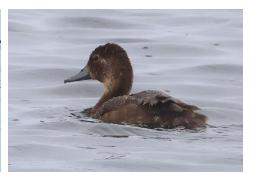

**Red-billed teal** 

Southern pochard

Red-necked spurfowl Fiery-necked nightjar Swamp nightjar

Little swift

Horus swift

White-rumped swift

Grey go-away bird

Purple-crested turaco