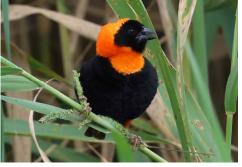

Yellow-crowned bishop

Yellow bishop

Southern red bishop

Southern red bishop

Fan-tailed widowbird

Long-tailed widowbird

**Bronze mannikin** 

Ref-headed finch Red-billed firefinch Cuckoo-finch