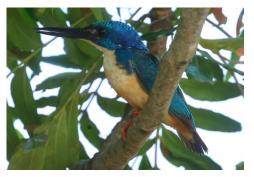

**Broad-billed roller** 

**Bown-hooded kingfisher** 

Striped kingfisher

Woodland kingfisher

African pygmy kingfisher

Malachite kingfisher

Giant kingfisher

Half-collared kingfisher