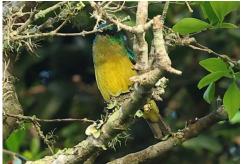

**Mountain chat** 

**Capped wheatear** 

Familiar chat

**Collared sunbird** 

Purple-banded sunbird

White-bellied sunbird

**Dusky sunbird** 

Yellow-throated bush sparrow