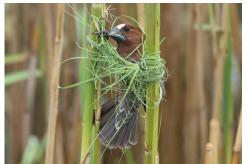

Yellow-crowned bishop

Yellow bishop

Southern red bishop

Southern red bishop

Fan-tailed widowbird

Long-tailed widowbird

**Bronze mannikin** 

Ref-headed finch Red-billed firefinch Cuckoo-finch