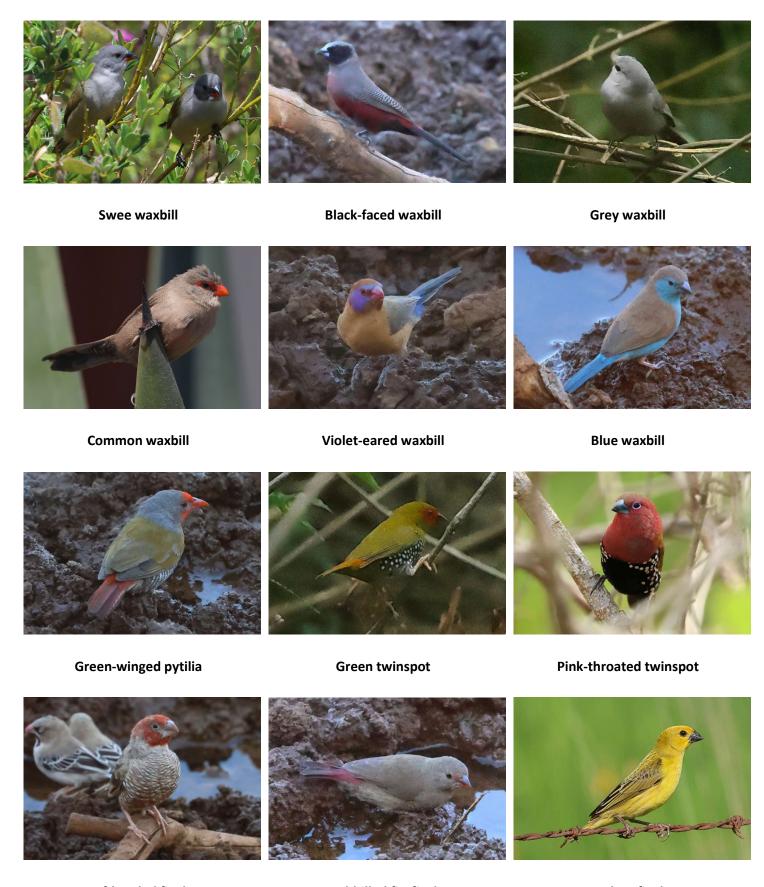

Yellow-crowned bishop

Yellow bishop

Southern red bishop

Southern red bishop

Fan-tailed widowbird

Long-tailed widowbird

**Bronze mannikin** 

Ref-headed finch Red-billed firefinch Cuckoo-finch