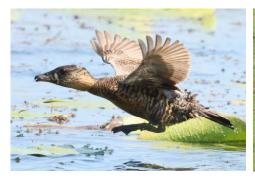

**Red-billed teal** 

Southern pochard

Red-necked spurfowl Fiery-necked nightjar Swamp nightjar

Little swift

Horus swift

White-rumped swift

Grey go-away bird

Purple-crested turaco