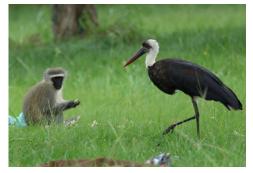

Kelp gull

African penguin

Yellow-billed stork

Saddle-billed stork

African woolly-necked stork

White stork

Cape gannet

**Reed cormorant** 