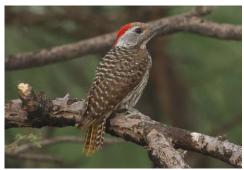

**Green barbet** 

White-eared barbet

Acacia pied barbet

**Black-collared barbet** 

Lesser honeyguide

Scaly-throated honeyguide

Red-throated wryneck

**Ground woodpecker** 

**Ground woodpecker** 

Golden-tailed woodpecker

Knysna woodpecker

**Cardinal woodpecker** 

Olive woodpecker

**Rock kestrel** 

**Greater kestrel** 

Pygmy falcon Amur falcon Lanner falcon