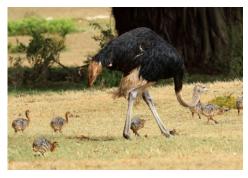

**Angulate tortoise** 

African helmeted turtle

**Birds** 

**Common ostrich** 

White-faced whistling duck

**Fulvous whistling duck** 

White-backed duck

Spur-winged goose