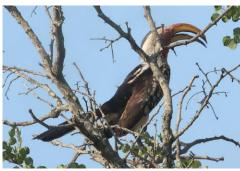

African fish eagle

**Common buzzard** 

Jackal buzzard

Narina trogon African hoopoe Common scimitarbill

Southern red-billed hornbill

Southern yellow-billed hornbill

**Crowned hornbill** 

Trumpeter hornbill