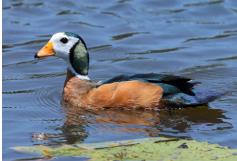

Egyptian goose

South African shell duck

African pygmy goose

Blue-billed teal

Cape shoveller

African black duck

Yellow-billed duck

Cape teal