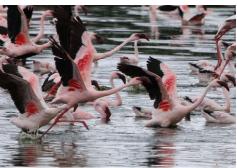

Black-necked grebe

**Greater flamingo** 

Lesser flamingo

Spotted thick-knee

Water thick-knee

African oystercatcher

**Black-winged stilt** 

**Pied avocet** 