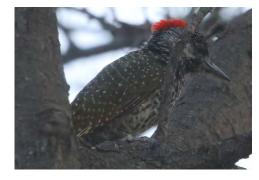

**Green barbet** 

White-eared barbet

Acacia pied barbet

**Black-collared barbet** 

Lesser honeyguide

Scaly-throated honeyguide

Red-throated wryneck

**Ground woodpecker** 

**Ground woodpecker** 

Golden-tailed woodpecker

Knysna woodpecker

**Cardinal woodpecker** 

Olive woodpecker

**Rock kestrel** 

**Greater kestrel** 

Pygmy falcon Amur falcon Lanner falcon