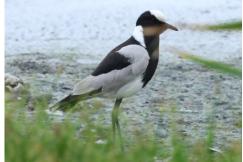

**Grey plover** 

Common ringed plover

Three-banded plover

**Blacksmith lapwing** 

**Black-winged lapwing** 

**Crowned lapwing** 

African wattled lapwing

Kittlitz' plover