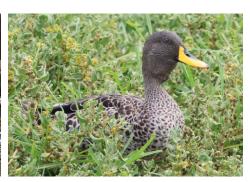

Egyptian goose

South African shell duck

African pygmy goose

Blue-billed teal

Cape shoveller

African black duck

Yellow-billed duck

Cape teal