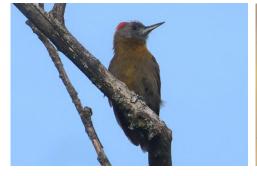

**Green barbet** 

White-eared barbet

Acacia pied barbet

**Black-collared barbet** 

Lesser honeyguide

Scaly-throated honeyguide

Red-throated wryneck

**Ground woodpecker** 

**Ground woodpecker** 

Golden-tailed woodpecker

Knysna woodpecker

**Cardinal woodpecker** 

Olive woodpecker

**Rock kestrel** 

**Greater kestrel** 

Pygmy falcon Amur falcon Lanner falcon