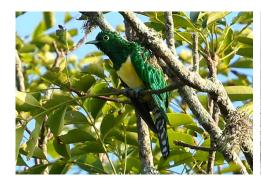

Livingstone's turaco

Knysna turaco

Ludwig's bustard

Denham's bustard

White-bellied bustard

Blue korhaan

Karoo korhaan

Northern black korhaan