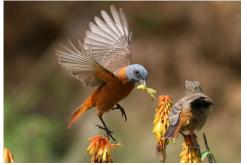

**Mountain chat** 

**Capped wheatear** 

Familiar chat

**Collared sunbird** 

Purple-banded sunbird

White-bellied sunbird

**Dusky sunbird** 

Yellow-throated bush sparrow