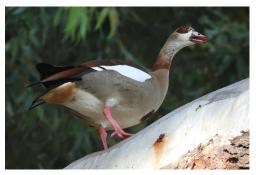

Egyptian goose

South African shell duck

African pygmy goose

Blue-billed teal

Cape shoveller

African black duck

Yellow-billed duck

Cape teal