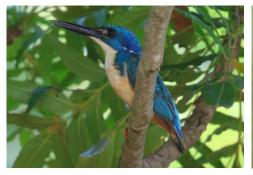

**Broad-billed roller** 

**Bown-hooded kingfisher** 

Striped kingfisher

Woodland kingfisher

African pygmy kingfisher

Malachite kingfisher

Giant kingfisher

Half-collared kingfisher