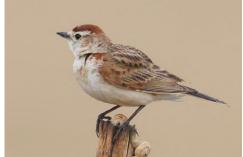

**Grey-backed sparrow-lark** 

Karoo lark

**Red lark** 

**Dune lark** 

Cape clapper lark

Eastern clapper lark

Rufous-naped lark

Sclater's lark

Stark's lark

Large-billed lark

Red-capped lark

Sombre greenbul

**Terrestrial brownbul** 

African red-eyed bulbul

Dark-capped bulbul

Cape bulbul