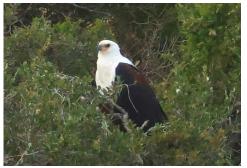

African fish eagle

**Common buzzard** 

Jackal buzzard

Narina trogon African hoopoe Common scimitarbill

Southern red-billed hornbill

Southern yellow-billed hornbill

**Crowned hornbill** 

Trumpeter hornbill