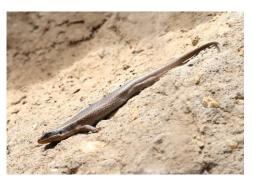

## **Mammals**

Klipspringer Suni Warthog

Nile crocodile Nile monitor Flapneck chameleon

Southern rock agama

Drakensberg crag lizard

Striped skink

Augrabies flat-headed lizard

**Leopard tortoise** 