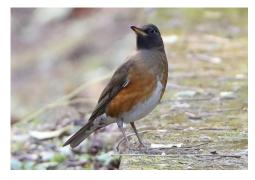

**Great cormorant** 

Taiwan blue magpie

**Oriental magpie** 

**Grey treepie** 

Large-billed crow

**Grey-capped pygmy woodpecker** 

Spotted nutcracker

**Brown-headed thrush** 

**Dusky thrush** 

Taiwan whistling-thrush

Black bulbul

Light-vented bulbul

Black-collared starling

**Crested myna** 

Javan myna

Common myna