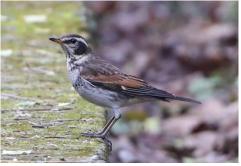

**Great cormorant** 

Taiwan blue magpie

**Oriental magpie** 

**Grey treepie** 

Large-billed crow

**Grey-capped pygmy woodpecker** 

Spotted nutcracker

**Brown-headed thrush** 

**Dusky thrush** 

Taiwan whistling-thrush

Black bulbul

Light-vented bulbul

Black-collared starling

**Crested myna** 

Javan myna

Common myna