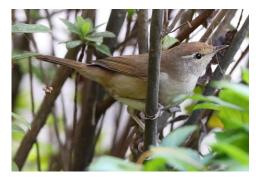

Fire-breasted flowerpecker **Flamecrest** 

Taiwan yuhina

White-bellied erpornis

**Taiwan rosefinch** 

**Arctic warbler** 

Yellow-browed warbler

Yellow-bellied bush warbler

Manchurian bush warbler