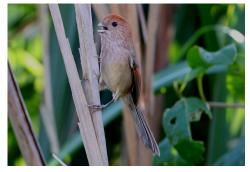

**Rufous-faced warbler** 

Black-faced bunting

Vinous-throated parrotbill

Pacific swallow

Asian house swift

Plain prinia
Miscellaneous

Scaly-breasted munia

**Eurasian tree sparrow** 