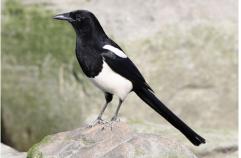

**Great cormorant** 

Taiwan blue magpie

**Oriental magpie** 

**Grey treepie** 

Large-billed crow

**Grey-capped pygmy woodpecker** 

Spotted nutcracker

**Brown-headed thrush** 