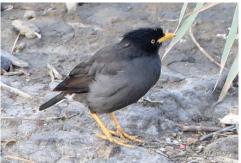

**Dusky thrush** 

Taiwan whistling-thrush

Black bulbul

Light-vented bulbul

Black-collared starling

**Crested myna** 

Javan myna

Common myna