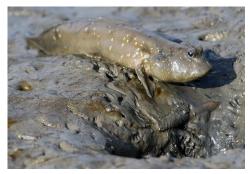

Taiwan whistling-thrush







Black bulbul

Light-vented bulbul

Black-collared starling







**Crested myna** 

Javan myna

Common myna







**Collared finchbill** 

Brown shrike

Black-winged cuckooshrike







**Grey-chinned minivet (male)** 

**Grey-chinned minivet (female)** 

Common kingfisher



Black-naped monarch Taiwan vivid niltava Oriental magpie robin



Fire-breasted flowerpecker **Flamecrest** 







Taiwan yuhina

White-bellied erpornis

**Taiwan rosefinch** 







**Arctic warbler** 

Yellow-browed warbler

Yellow-bellied bush warbler







Manchurian bush warbler

**Rufous-faced warbler** 

Black-faced bunting







Vinous-throated parrotbill

Pacific swallow

Asian house swift







Plain prinia
Miscellaneous

Scaly-breasted munia

**Eurasian tree sparrow** 







Mudskipper Orb spider Spangle butterfly