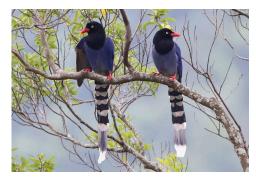

**Great cormorant** 

Taiwan blue magpie

**Oriental magpie** 

**Grey treepie** 

Large-billed crow

**Grey-capped pygmy woodpecker** 

Spotted nutcracker

**Brown-headed thrush** 