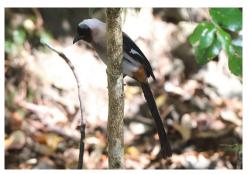

**Dusky thrush** 

Taiwan whistling-thrush

Black bulbul

Light-vented bulbul

Black-collared starling

**Crested myna** 

Javan myna

Common myna