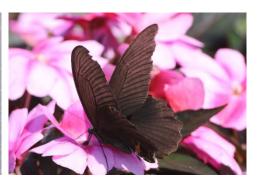

an whistling-thrush







Black bulbul

Light-vented bulbul

Black-collared starling







**Crested myna** 

Javan myna

Common myna







**Collared finchbill** 

Brown shrike

Black-winged cuckooshrike







**Grey-chinned minivet (male)** 

**Grey-chinned minivet (female)** 

Common kingfisher



Black-naped monarch Taiwan vivid niltava Oriental magpie robin



Fire-breasted flowerpecker **Flamecrest** 







Taiwan yuhina

White-bellied erpornis

**Taiwan rosefinch** 







**Arctic warbler** 

Yellow-browed warbler

Yellow-bellied bush warbler







Manchurian bush warbler

**Rufous-faced warbler** 

Black-faced bunting







Vinous-throated parrotbill

Pacific swallow

Asian house swift







Plain prinia
Miscellaneous

Scaly-breasted munia

**Eurasian tree sparrow** 







Mudskipper Orb spider Spangle butterfly