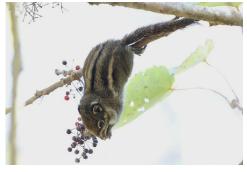

## **Mammals**

Reeves's muntjac (male)

Reeves's muntjac (female & juv.)

**Taiwan serow** 

Taiwan striped squirrel

Taiwan striped squirrel

Pallas' squirrel