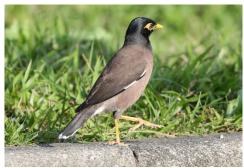

**Dusky thrush** 

Taiwan whistling-thrush

Black bulbul

Light-vented bulbul

Black-collared starling

**Crested myna** 

Javan myna

Common myna