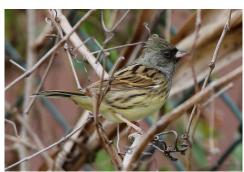

**Rufous-faced warbler** 

Black-faced bunting

Vinous-throated parrotbill

Pacific swallow

Asian house swift

Plain prinia
Miscellaneous

Scaly-breasted munia

**Eurasian tree sparrow** 