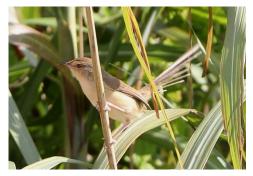

**Rufous-faced warbler** 

Black-faced bunting

Vinous-throated parrotbill

Pacific swallow

Asian house swift

Plain prinia
Miscellaneous

Scaly-breasted munia

**Eurasian tree sparrow** 