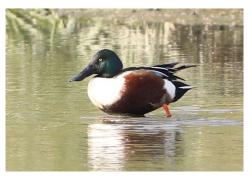

Eastern spot-billed duck

**Green-winged teal** 

Northern shoveler

Mallard

**Muscovy duck (introduced)** 

**Black-winged stilt** 

**Common moorhen** 

White-breasted waterhen