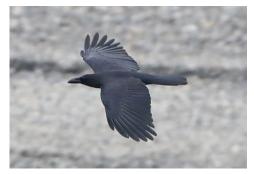

**Great cormorant** 

Taiwan blue magpie

**Oriental magpie** 

**Grey treepie** 

Large-billed crow

**Grey-capped pygmy woodpecker** 

Spotted nutcracker

**Brown-headed thrush** 