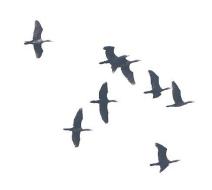

**Great cormorant** 

Taiwan blue magpie

**Oriental magpie** 

**Grey treepie** 

Large-billed crow

**Grey-capped pygmy woodpecker** 

Spotted nutcracker

**Brown-headed thrush** 