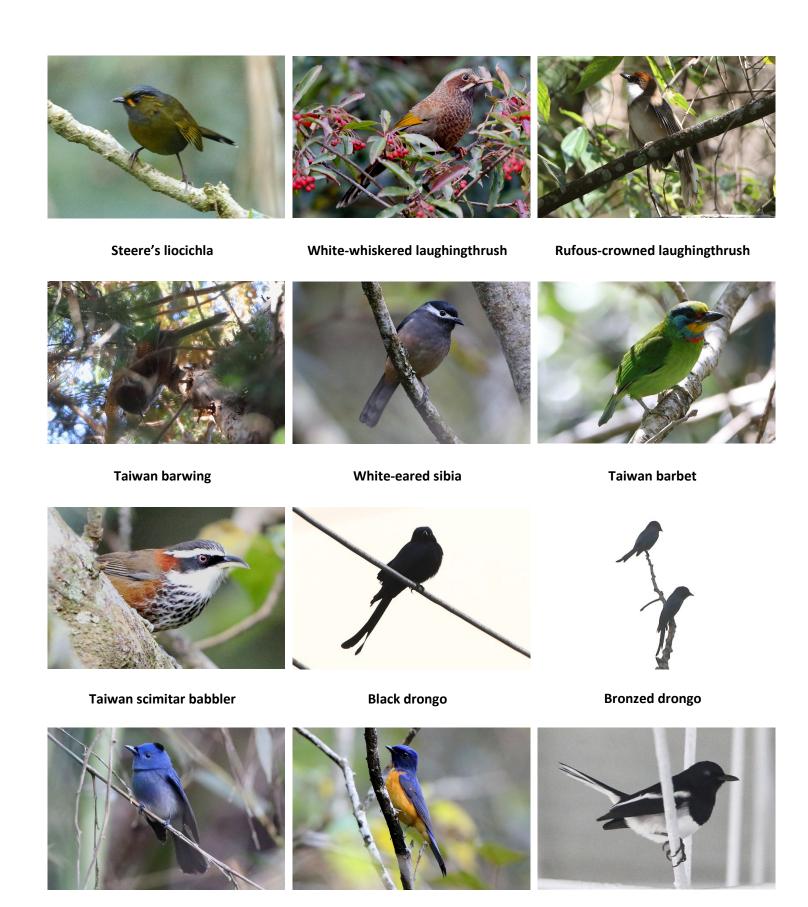

**Collared finchbill** 

Brown shrike

Black-winged cuckooshrike

**Grey-chinned minivet (male)** 

**Grey-chinned minivet (female)** 

Common kingfisher

Black-naped monarch Taiwan vivid niltava Oriental magpie robin