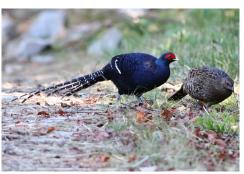

## Birds

Swinhoe's pheasant

Mikado pheasant

Mikado pheasant

Malayan night heron

Black-crowned night heron

Chinese pond heron

**Great egret** 