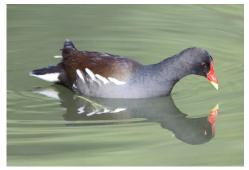

Eastern spot-billed duck

**Green-winged teal** 

Northern shoveler

Mallard

**Muscovy duck (introduced)** 

**Black-winged stilt** 

**Common moorhen** 

White-breasted waterhen