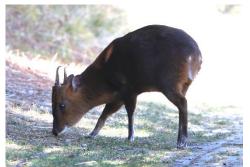

## **Mammals**

Reeves's muntjac (male)

Reeves's muntjac (female & juv.)

**Taiwan serow** 

Taiwan striped squirrel

Taiwan striped squirrel

Pallas' squirrel