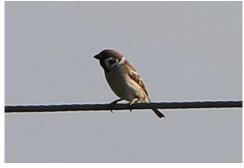

**Rufous-faced warbler** 

Black-faced bunting

Vinous-throated parrotbill

Pacific swallow

Asian house swift

Plain prinia
Miscellaneous

Scaly-breasted munia

**Eurasian tree sparrow** 