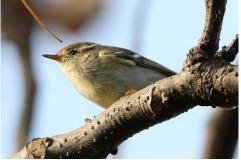

Fire-breasted flowerpecker **Flamecrest** 

Taiwan yuhina

White-bellied erpornis

**Taiwan rosefinch** 

**Arctic warbler** 

Yellow-browed warbler

Yellow-bellied bush warbler

Manchurian bush warbler