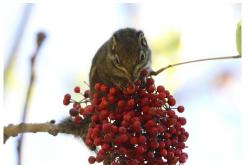

## **Mammals**

Reeves's muntjac (male)

Reeves's muntjac (female & juv.)

**Taiwan serow** 

Taiwan striped squirrel

Taiwan striped squirrel

Pallas' squirrel