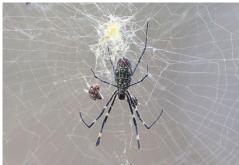

iwan whistling-thrush







Black bulbul

Light-vented bulbul

Black-collared starling







**Crested myna** 

Javan myna

Common myna







**Collared finchbill** 

Brown shrike

Black-winged cuckooshrike







**Grey-chinned minivet (male)** 

**Grey-chinned minivet (female)** 

Common kingfisher



Black-naped monarch Taiwan vivid niltava Oriental magpie robin



Fire-breasted flowerpecker **Flamecrest** 







Taiwan yuhina

White-bellied erpornis

**Taiwan rosefinch** 







**Arctic warbler** 

Yellow-browed warbler

Yellow-bellied bush warbler







Manchurian bush warbler

**Rufous-faced warbler** 

Black-faced bunting







Vinous-throated parrotbill

Pacific swallow

Asian house swift







Plain prinia
Miscellaneous

Scaly-breasted munia

**Eurasian tree sparrow** 







Mudskipper Orb spider Spangle butterfly