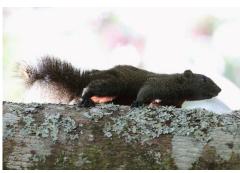

## **Mammals**

Reeves's muntjac (male)

Reeves's muntjac (female & juv.)

**Taiwan serow** 

Taiwan striped squirrel

Taiwan striped squirrel

Pallas' squirrel