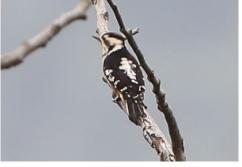

**Great cormorant** 

Taiwan blue magpie

**Oriental magpie** 

**Grey treepie** 

Large-billed crow

**Grey-capped pygmy woodpecker** 

Spotted nutcracker

**Brown-headed thrush** 