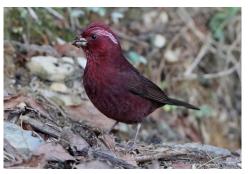

Fire-breasted flowerpecker **Flamecrest** 

Taiwan yuhina

White-bellied erpornis

**Taiwan rosefinch** 

**Arctic warbler** 

Yellow-browed warbler

Yellow-bellied bush warbler

Manchurian bush warbler