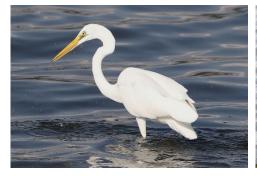

## Birds

Swinhoe's pheasant

Mikado pheasant

Mikado pheasant

Malayan night heron

Black-crowned night heron

Chinese pond heron

**Great egret** 