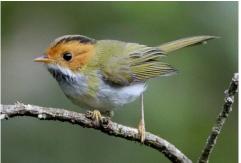

**Collared finchbill** 

Brown shrike

Black-winged cuckooshrike

**Grey-chinned minivet (male)** 

**Grey-chinned minivet (female)** 

Common kingfisher

Black-naped monarch Taiwan vivid niltava Oriental magpie robin