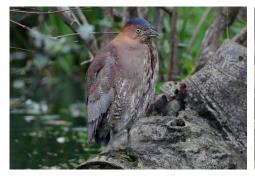

## Birds

Swinhoe's pheasant

Mikado pheasant

Mikado pheasant

Malayan night heron

Black-crowned night heron

Chinese pond heron

**Great egret** 