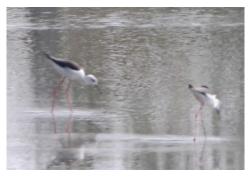

Eastern spot-billed duck

**Green-winged teal** 

Northern shoveler

Mallard

**Muscovy duck (introduced)** 

**Black-winged stilt** 

**Common moorhen** 

White-breasted waterhen