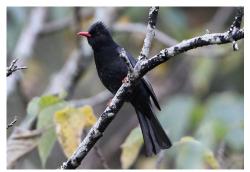

**Dusky thrush** 

Taiwan whistling-thrush

Black bulbul

Light-vented bulbul

Black-collared starling

**Crested myna** 

Javan myna

Common myna