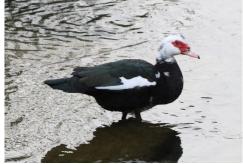

Eastern spot-billed duck

**Green-winged teal** 

Northern shoveler

Mallard

**Muscovy duck (introduced)** 

**Black-winged stilt** 

**Common moorhen** 

White-breasted waterhen