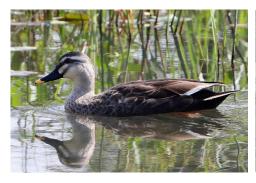

Eastern spot-billed duck

**Green-winged teal** 

Northern shoveler

Mallard

**Muscovy duck (introduced)** 

**Black-winged stilt** 

**Common moorhen** 

White-breasted waterhen