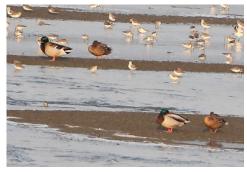

Eastern spot-billed duck

**Green-winged teal** 

Northern shoveler

Mallard

**Muscovy duck (introduced)** 

**Black-winged stilt** 

**Common moorhen** 

White-breasted waterhen