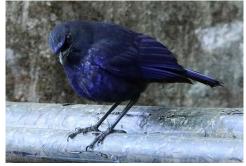

**Dusky thrush** 

Taiwan whistling-thrush

Black bulbul

Light-vented bulbul

Black-collared starling

**Crested myna** 

Javan myna

Common myna