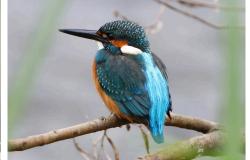

**Collared finchbill** 

Brown shrike

Black-winged cuckooshrike

**Grey-chinned minivet (male)** 

**Grey-chinned minivet (female)** 

Common kingfisher

Black-naped monarch Taiwan vivid niltava Oriental magpie robin