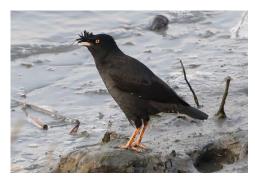

**Dusky thrush** 

Taiwan whistling-thrush

Black bulbul

Light-vented bulbul

Black-collared starling

**Crested myna** 

Javan myna

Common myna