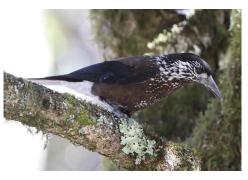

**Great cormorant** 

Taiwan blue magpie

**Oriental magpie** 

**Grey treepie** 

Large-billed crow

**Grey-capped pygmy woodpecker** 

Spotted nutcracker

**Brown-headed thrush** 