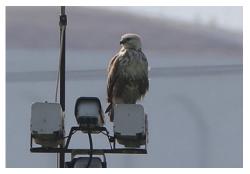

Little grebe

Common snipe

Eastern yellow wagtail

**Grey wagtail** 

**Upland buzzard** 

Eastern buzzard

**Grey-faced buzzard** 

**Crested serpent eagle** 