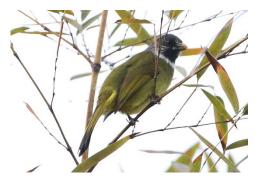

**Collared finchbill** 

Brown shrike

Black-winged cuckooshrike

**Grey-chinned minivet (male)** 

**Grey-chinned minivet (female)** 

Common kingfisher

Black-naped monarch Taiwan vivid niltava Oriental magpie robin