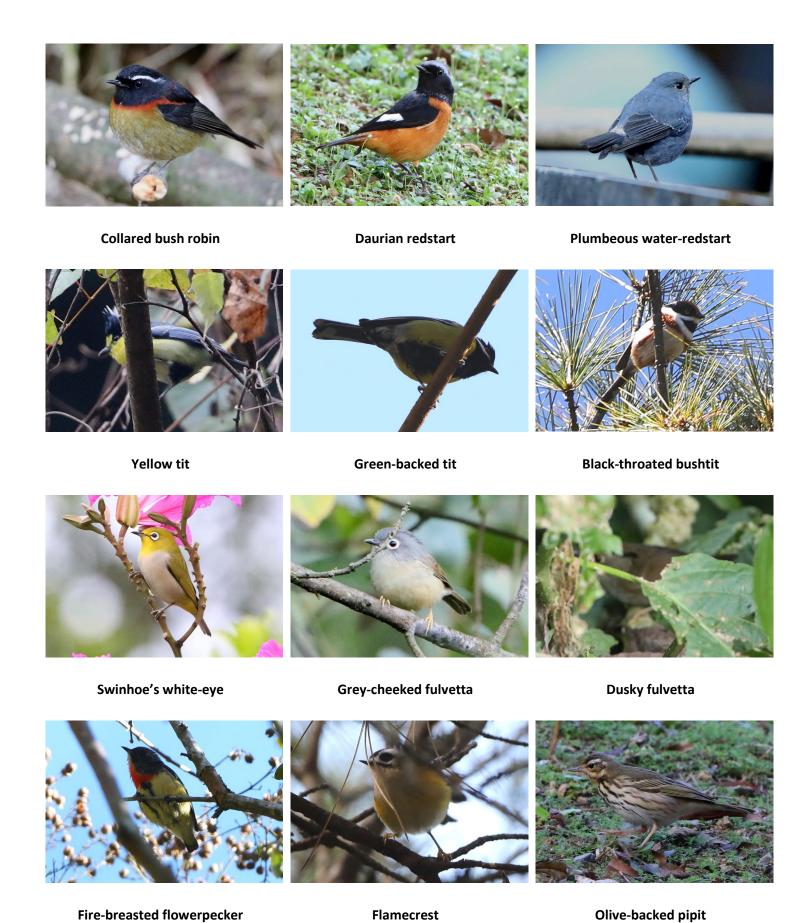

Fire-breasted flowerpecker **Flamecrest** 

Taiwan yuhina

White-bellied erpornis

**Taiwan rosefinch** 

**Arctic warbler** 

Yellow-browed warbler

Yellow-bellied bush warbler

Manchurian bush warbler