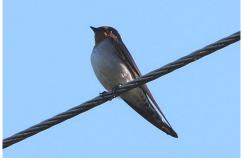

**Rufous-faced warbler** 

Black-faced bunting

Vinous-throated parrotbill

Pacific swallow

Asian house swift

Plain prinia
Miscellaneous

Scaly-breasted munia

**Eurasian tree sparrow** 