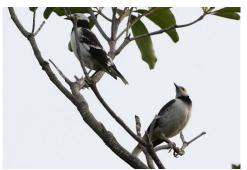

**Dusky thrush** 

Taiwan whistling-thrush

Black bulbul

Light-vented bulbul

Black-collared starling

**Crested myna** 

Javan myna

Common myna