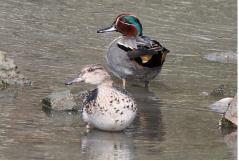

Eastern spot-billed duck

**Green-winged teal** 

Northern shoveler

Mallard

**Muscovy duck (introduced)** 

**Black-winged stilt** 

**Common moorhen** 

White-breasted waterhen