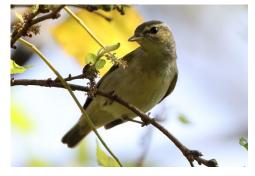

**Rufous-faced warbler** 

Black-faced bunting

Vinous-throated parrotbill

Pacific swallow

Asian house swift

Plain prinia
Miscellaneous

Scaly-breasted munia

**Eurasian tree sparrow** 