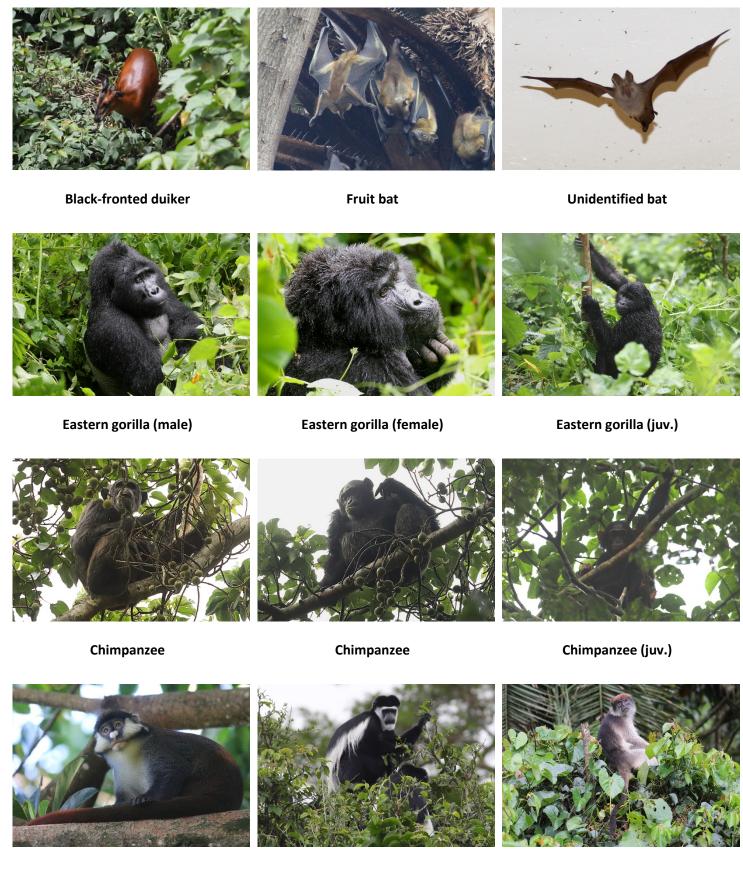

### **Mammals**

Red-tailed monkey Black-and-white colobus Ugandan red colobus

**Grey-cheeked mangabey** 

Olive baboon

Vervet monkey