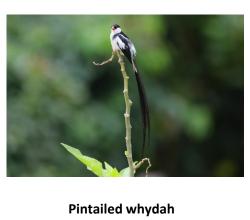

pwing** 

Common greenshank

**Common sandpiper** 







Egyptian goose

Yellow-billed duck

White-faced whisteling-duck







**Black-bellied bustard** 

Helmeted guinea-fowl

Eastern grey plantain-eater







Water thick-knee

Black crake

Pied crow







African paradise-flycatcher

Swamp flycatcher

Black and white shrike flycatcher







Blue flycatcher

Slaty flycatcher

**Common bulbul** 







African pied wagtail

Cape wagtail

Yellow wagtail



Lesser striped swallow Red-rumped swallow Barn swallow







Blue-spotted wood-dove

Red-eyed dove

Ring-necked dove







Speckled pigeon

African grey parrot

Speckled mousebird







**Bronze manikin** 

Black and white manikin

Little greenbul







Fawn-breasted waxbill

**Black-headed waxbill** 

**Red-billed firefinch** 





**Red-collared widowbird** 

**Fantailed widowbird** 







**Black-faced citrin** 

Yellow-fronted canary

**Brimstone canary** 







**Black-lored babbler** 

Yellow-throated greenbul

Lesser swamp warbler







Yellow-fronted longclaw

Flappet lark

Unidentified







Yellow-rumped seedeater

Streaky seedeater

Tawny-flanked prinia







**Grey-headed sparrow** 

**House sparrow** 

Kittlitz's plover







Lesser grey shrike

Whinchat

Chubb's cisticola







Forktailed drongo

Rüppell's starling

**Purple-headed starling** 

### **Butterflies**



Safari ants Termites Tarantula











Giant earthworm Crab Crayfish