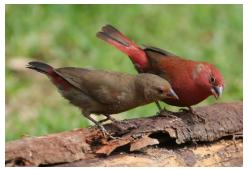

**Red-billed firefinch** 

**Red-collared widowbird** 

**Fantailed widowbird** 

**Black-faced citrin** 

Yellow-fronted canary

**Brimstone canary** 

**Black-lored babbler** 

Yellow-throated greenbul