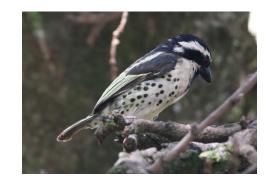

Woodland kingfisher

Pied kingfisher

Olive-bellied sunbird Green-headed sunbird Yellow white-eye

Black-headed gonolek

**Double-toothed barbet** 

**Spot-flanked barbet** 

**Black-headed weaver** 

Lesser masked weaver