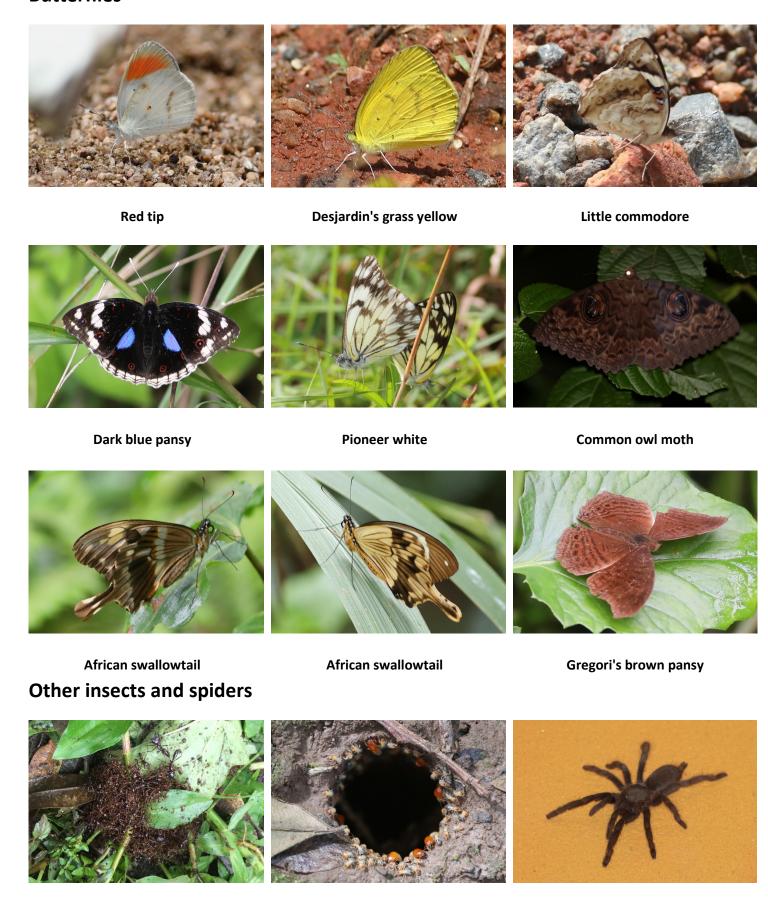

### **Butterflies**

Safari ants Termites Tarantula

Giant earthworm Crab Crayfish