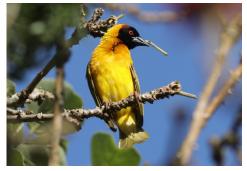

Woodland kingfisher

Pied kingfisher

Olive-bellied sunbird Green-headed sunbird Yellow white-eye

Black-headed gonolek

**Double-toothed barbet** 

**Spot-flanked barbet** 

**Black-headed weaver** 

Lesser masked weaver

**Spectacled weaver** 

**Baglafecht weaver** 

Vieillot's black weaver

Red-billed quelea

**Golden weaver** 

Yellow bishop

African black-headed oriole

**Red-necked spurfowl** 