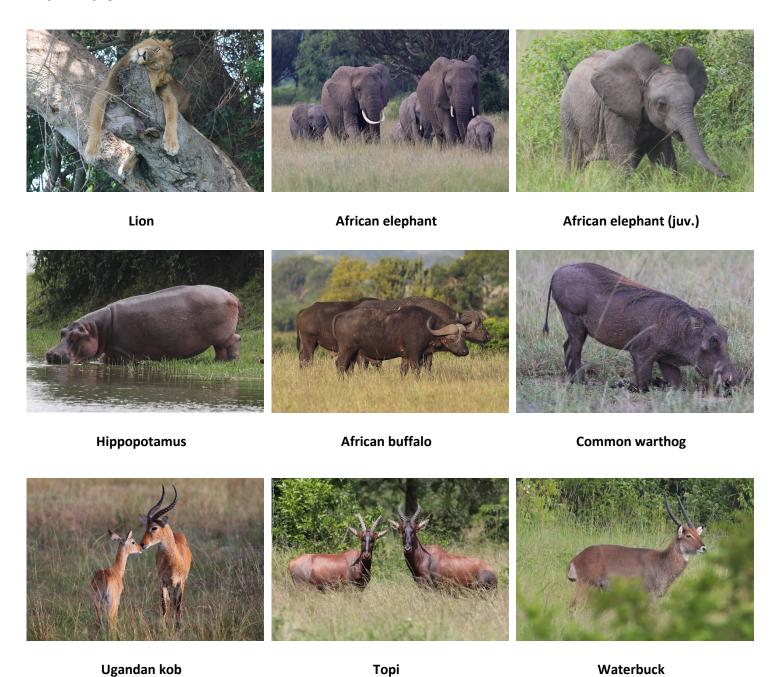

### **Mammals**

Red-tailed monkey Black-and-white colobus Ugandan red colobus

**Grey-cheeked mangabey** 

Olive baboon

Vervet monkey