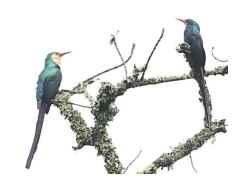

## **Birds**

White-throated bee-eater

Cinnamon-chested bee-eater

Blue-breasted bee-eater

Blue-cheeked bee-eater

Little bee-eater

**Grey-headed kingfisher** 

Malachite kingfisher