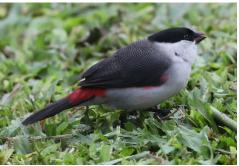

**Red-billed firefinch** 

**Red-collared widowbird** 

**Fantailed widowbird** 

**Black-faced citrin** 

Yellow-fronted canary

**Brimstone canary** 

**Black-lored babbler** 

Yellow-throated greenbul