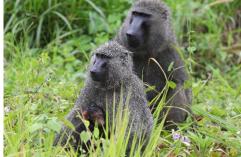

### **Mammals**

Red-tailed monkey Black-and-white colobus Ugandan red colobus

**Grey-cheeked mangabey** 

Olive baboon

Vervet monkey