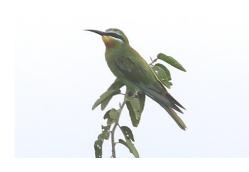

## **Birds**

White-throated bee-eater

Cinnamon-chested bee-eater

Blue-breasted bee-eater

Blue-cheeked bee-eater

Little bee-eater

**Grey-headed kingfisher** 

Malachite kingfisher