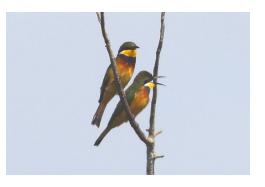

## **Birds**

White-throated bee-eater

Cinnamon-chested bee-eater

Blue-breasted bee-eater

Blue-cheeked bee-eater

Little bee-eater

**Grey-headed kingfisher** 

Malachite kingfisher