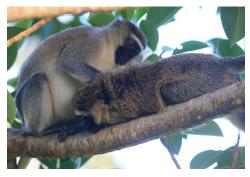

### **Mammals**

Red-tailed monkey Black-and-white colobus Ugandan red colobus

**Grey-cheeked mangabey** 

Olive baboon

Vervet monkey