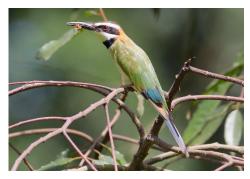

## **Birds**

White-throated bee-eater

Cinnamon-chested bee-eater

Blue-breasted bee-eater

Blue-cheeked bee-eater

Little bee-eater

**Grey-headed kingfisher** 

Malachite kingfisher