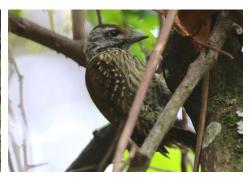

**Grey woodpecker** 

**Cardinal woodpecker** 

**Great blue turaco** 

African hoopoe

White-headed wood-hoopoe

African fish eagle

African fish eagle

African fish eagle (juv.)