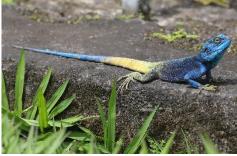

# **Reptiles and amphibians**

Nile crocodile

Nile crocodile

Nile monitor

Johnston's chameleon

Blue-headed tree-agama

Agama

**Agama** 