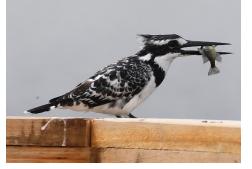

Woodland kingfisher

Pied kingfisher

Olive-bellied sunbird Green-headed sunbird Yellow white-eye

Black-headed gonolek

**Double-toothed barbet** 

**Spot-flanked barbet** 

**Black-headed weaver** 

Lesser masked weaver