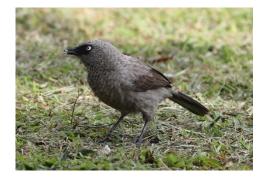

**Red-billed firefinch** 

**Red-collared widowbird** 

**Fantailed widowbird** 

**Black-faced citrin** 

Yellow-fronted canary

**Brimstone canary** 

**Black-lored babbler** 

Yellow-throated greenbul