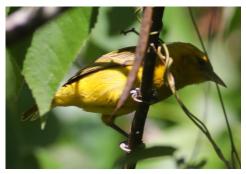

Woodland kingfisher

Pied kingfisher

Olive-bellied sunbird Green-headed sunbird Yellow white-eye

Black-headed gonolek

**Double-toothed barbet** 

**Spot-flanked barbet** 

**Black-headed weaver** 

Lesser masked weaver