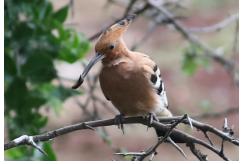

**Grey woodpecker** 

**Cardinal woodpecker** 

**Great blue turaco** 

African hoopoe

White-headed wood-hoopoe

African fish eagle

African fish eagle

African fish eagle (juv.)