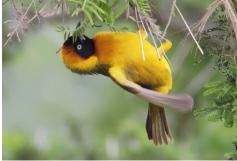

Woodland kingfisher

Pied kingfisher

Olive-bellied sunbird Green-headed sunbird Yellow white-eye

Black-headed gonolek

**Double-toothed barbet** 

**Spot-flanked barbet** 

**Black-headed weaver** 

Lesser masked weaver

**Spectacled weaver** 

**Baglafecht weaver** 

Vieillot's black weaver

Red-billed quelea

**Golden weaver** 

Yellow bishop

African black-headed oriole

**Red-necked spurfowl** 