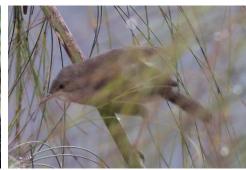

Lesser swamp warbler

Yellow-fronted longclaw

Flappet lark

Unidentified

Yellow-rumped seedeater

Streaky seedeater

Tawny-flanked prinia

**Grey-headed sparrow** 