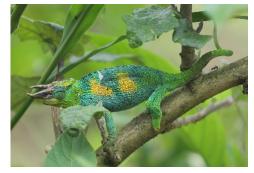

# **Reptiles and amphibians**

Nile crocodile

Nile crocodile

Nile monitor

Johnston's chameleon

Blue-headed tree-agama

Agama

**Agama** 