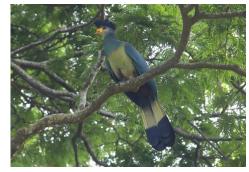

**Grey woodpecker** 

**Cardinal woodpecker** 

**Great blue turaco** 

African hoopoe

White-headed wood-hoopoe

African fish eagle

African fish eagle

African fish eagle (juv.)