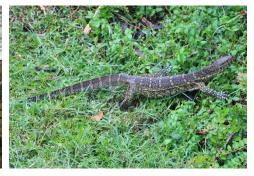

# **Reptiles and amphibians**

Nile crocodile

Nile crocodile

Nile monitor

Johnston's chameleon

Blue-headed tree-agama

Agama

**Agama** 