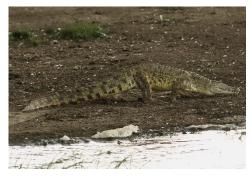

# **Reptiles and amphibians**

Nile crocodile

Nile crocodile

Nile monitor

Johnston's chameleon

Blue-headed tree-agama

Agama

**Agama** 