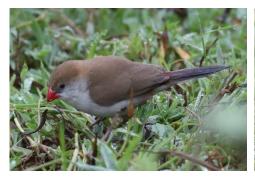

**Red-billed firefinch** 

**Red-collared widowbird** 

**Fantailed widowbird** 

**Black-faced citrin** 

Yellow-fronted canary

**Brimstone canary** 

**Black-lored babbler** 

Yellow-throated greenbul