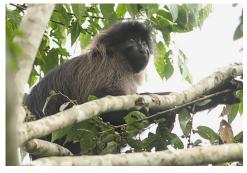

### **Mammals**

Red-tailed monkey Black-and-white colobus Ugandan red colobus

**Grey-cheeked mangabey** 

Olive baboon

Vervet monkey