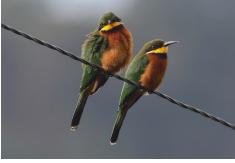

## **Birds**

White-throated bee-eater

Cinnamon-chested bee-eater

Blue-breasted bee-eater

Blue-cheeked bee-eater

Little bee-eater

**Grey-headed kingfisher** 

Malachite kingfisher