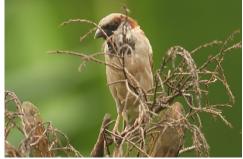

Lesser swamp warbler

Yellow-fronted longclaw

Flappet lark

Unidentified

Yellow-rumped seedeater

Streaky seedeater

Tawny-flanked prinia

**Grey-headed sparrow** 

**House sparrow** 

Kittlitz's plover

Lesser grey shrike

Whinchat

Chubb's cisticola

Forktailed drongo

Rüppell's starling

**Purple-headed starling** 