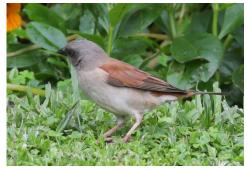

Lesser swamp warbler

Yellow-fronted longclaw

Flappet lark

Unidentified

Yellow-rumped seedeater

Streaky seedeater

Tawny-flanked prinia

**Grey-headed sparrow** 

**House sparrow** 

Kittlitz's plover

Lesser grey shrike

Whinchat

Chubb's cisticola

Forktailed drongo

Rüppell's starling

**Purple-headed starling** 