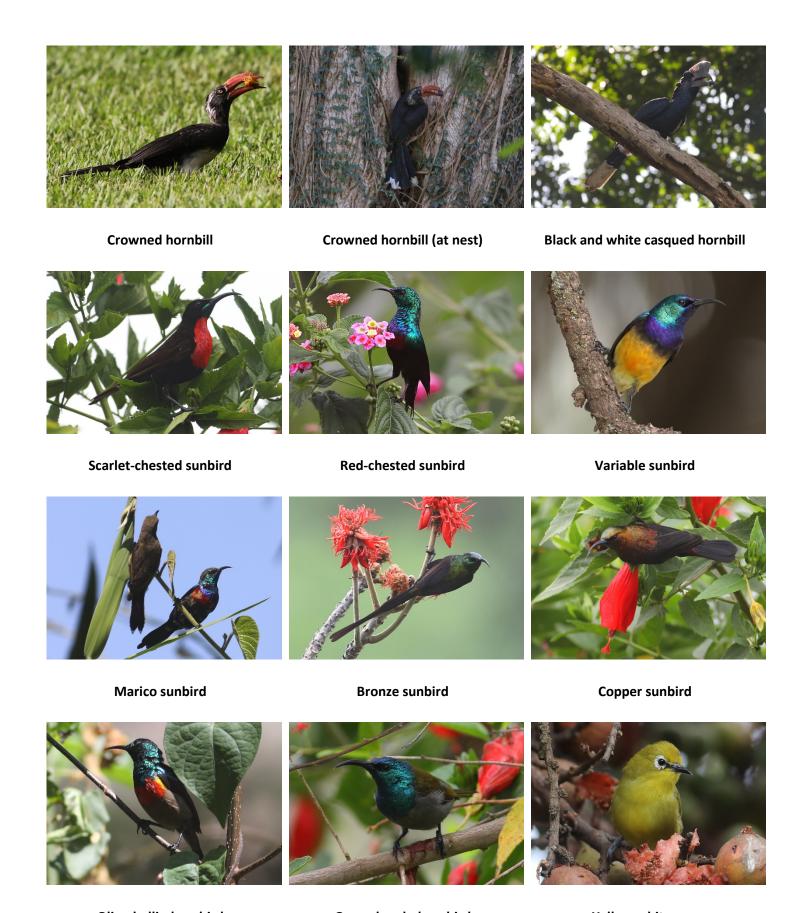

## **Birds**

White-throated bee-eater

Cinnamon-chested bee-eater

Blue-breasted bee-eater

Blue-cheeked bee-eater

Little bee-eater

**Grey-headed kingfisher** 

Malachite kingfisher

Woodland kingfisher

Pied kingfisher

Olive-bellied sunbird Green-headed sunbird Yellow white-eye

Black-headed gonolek

**Double-toothed barbet** 

**Spot-flanked barbet** 

**Black-headed weaver** 

Lesser masked weaver

**Spectacled weaver** 

**Baglafecht weaver** 

Vieillot's black weaver

Red-billed quelea

**Golden weaver** 

Yellow bishop

African black-headed oriole

**Red-necked spurfowl** 

**Grey woodpecker** 

**Cardinal woodpecker** 

**Great blue turaco** 

African hoopoe

White-headed wood-hoopoe

African fish eagle

African fish eagle

African fish eagle (juv.)