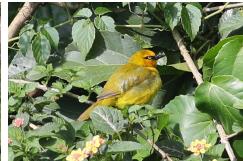

Woodland kingfisher

Pied kingfisher

Olive-bellied sunbird Green-headed sunbird Yellow white-eye

Black-headed gonolek

**Double-toothed barbet** 

**Spot-flanked barbet** 

**Black-headed weaver** 

Lesser masked weaver

**Spectacled weaver** 

**Baglafecht weaver** 

Vieillot's black weaver

Red-billed quelea

**Golden weaver** 

Yellow bishop

African black-headed oriole

**Red-necked spurfowl** 