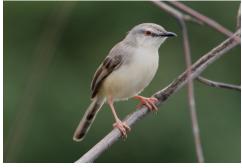

Lesser swamp warbler

Yellow-fronted longclaw

Flappet lark

Unidentified

Yellow-rumped seedeater

Streaky seedeater

Tawny-flanked prinia

**Grey-headed sparrow** 