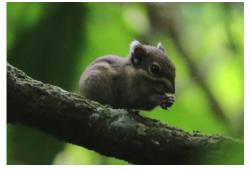

#### **Mammals**

Delacour's langur

Delacour's langur

**Red-bellied squirrel** 

Cambodian striped squirrel Reptiles

Cambodian striped squirrel

**Unidentified bat** 

Emma Gray's forest lizard