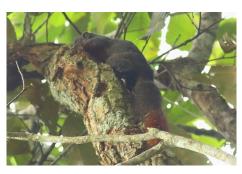

#### **Mammals**

Delacour's langur

Delacour's langur

**Red-bellied squirrel** 

Cambodian striped squirrel Reptiles

Cambodian striped squirrel

**Unidentified bat** 

Emma Gray's forest lizard