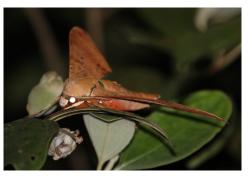

### **Other Insects**

Praying mantis Praying mantis Dragonfly

Golden emperor silk moth Miscellaneous

Moth

Orb spider

**Huntsman spider** 

Centipede

Earth worm (taken by ants)