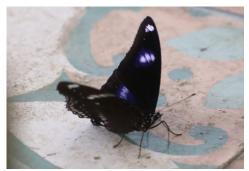

## **Butterflies**

**Great eggfly** 

Long branded blue crow

Lemon emigrant

Marbled map Common mapwing Peacock pansy

Unidentified Glassy blue tiger **Great zebra** 

Peacock pansy Cambodian jungle queen Watson's bush brown