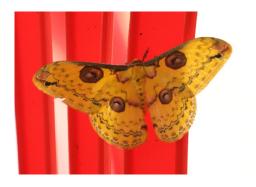

### **Other Insects**

Praying mantis Praying mantis Dragonfly

Golden emperor silk moth Miscellaneous

Moth

Orb spider

**Huntsman spider** 

Centipede

Earth worm (taken by ants)