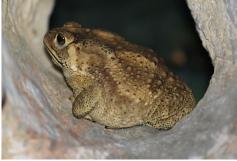

t Mountain hawk-eagle







Yellow bittern

**Cinnamon bittern** 

Purple heron







Chinese pond-heron

Little egret

Pheasant-tailed jacana





Black-backed swamphen

Little grebe

## **Butterflies**







**Great eggfly** 

Long branded blue crow

Lemon emigrant



Marbled map Common mapwing Peacock pansy







Unidentified Glassy blue tiger **Great zebra** 



Peacock pansy Cambodian jungle queen Watson's bush brown







**Chocolate albatross** 

Yellow orange-tip

Athene emolus







**Red Helen** 

**Great mormon** 

Northern jungle queen







**Common nawab** 

Common gull

Rustic



**Chocolate pansy** 

### **Other Insects**



Praying mantis Praying mantis Dragonfly



Golden emperor silk moth Miscellaneous



Moth







Orb spider

**Huntsman spider** 

Centipede





Earth worm (taken by ants)

Frog