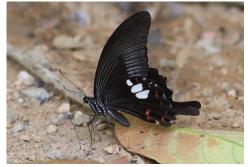

## **Butterflies**

**Great eggfly** 

Long branded blue crow

Lemon emigrant

Marbled map Common mapwing Peacock pansy

Unidentified Glassy blue tiger **Great zebra** 

Peacock pansy Cambodian jungle queen Watson's bush brown

**Chocolate albatross** 

Yellow orange-tip

Athene emolus

**Red Helen** 

**Great mormon** 

Northern jungle queen

**Common nawab** 

Common gull