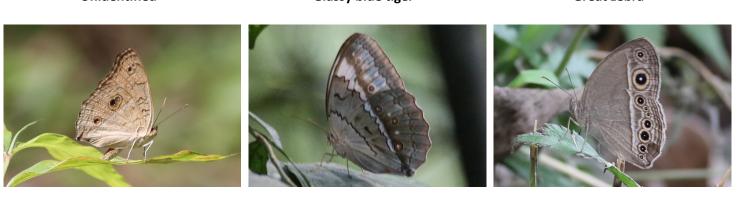

## **Butterflies**

**Great eggfly** 

Long branded blue crow

Lemon emigrant

Marbled map Common mapwing Peacock pansy

Unidentified Glassy blue tiger **Great zebra** 

Peacock pansy Cambodian jungle queen Watson's bush brown