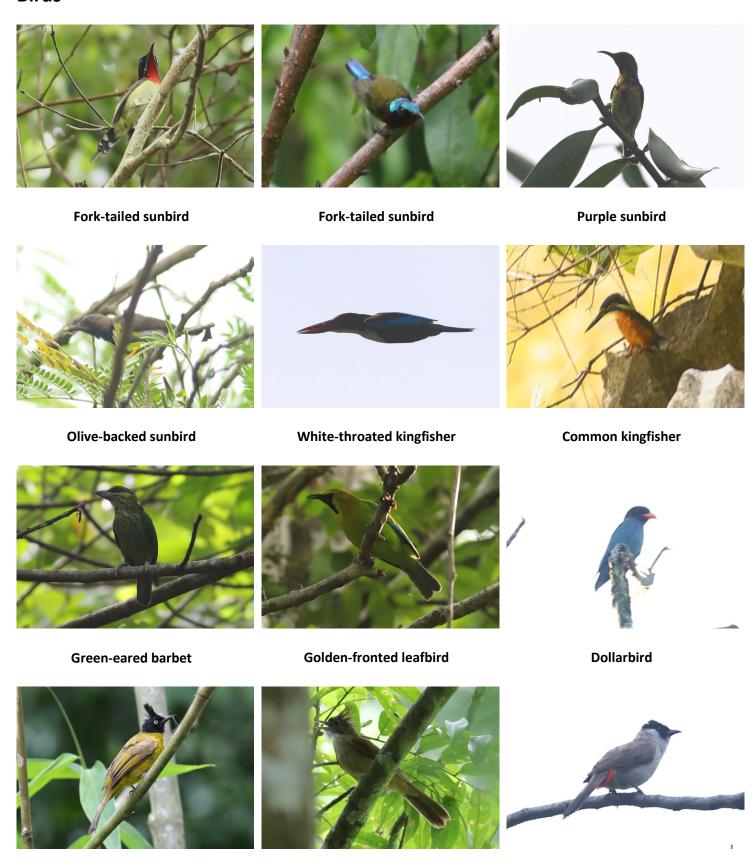

#### **Birds**

Black crested bulbul Puff-throated bulbul Sooty-headed bulbul

Abbott's babbler Puff-throated babbler Rufous-fronted babbler

Oriental magpie robin Red-vented barbet Mountain hawk-eagle

Yellow bittern