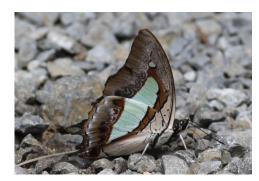

## **Butterflies**

**Great eggfly** 

Long branded blue crow

Lemon emigrant

Marbled map Common mapwing Peacock pansy

Unidentified Glassy blue tiger **Great zebra** 

Peacock pansy Cambodian jungle queen Watson's bush brown

**Chocolate albatross** 

Yellow orange-tip

Athene emolus

**Red Helen** 

**Great mormon** 

Northern jungle queen

**Common nawab** 

Common gull