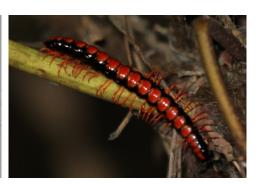

### **Other Insects**

Praying mantis Praying mantis Dragonfly

Golden emperor silk moth Miscellaneous

Moth

Orb spider

**Huntsman spider** 

Centipede

Earth worm (taken by ants)