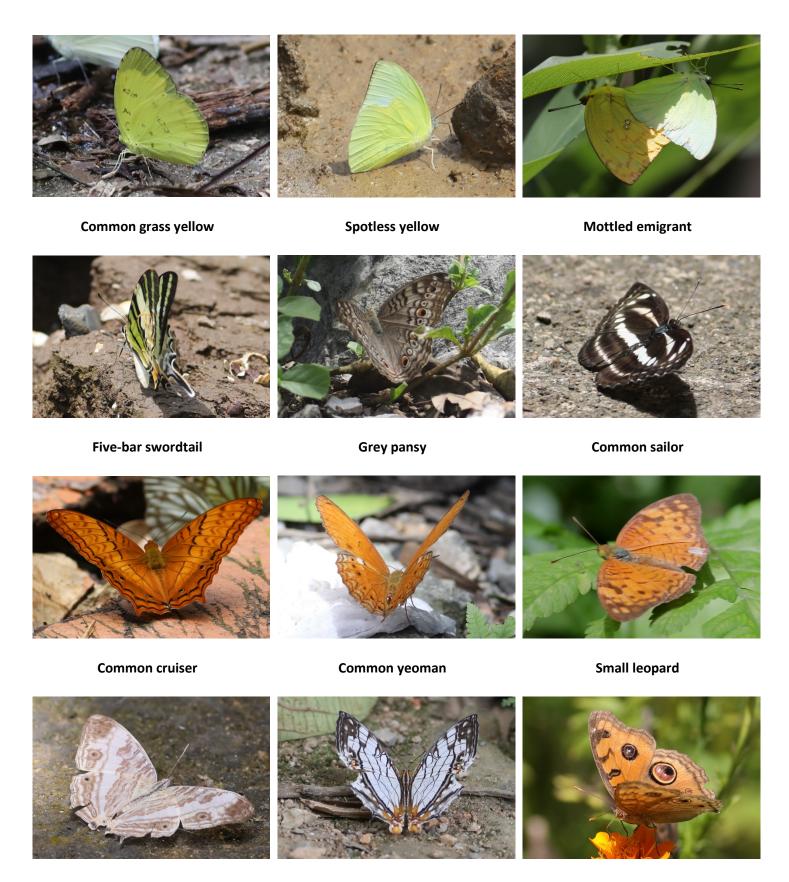

## **Butterflies**

**Great eggfly** 

Long branded blue crow

Lemon emigrant

Marbled map Common mapwing Peacock pansy

Unidentified Glassy blue tiger **Great zebra** 

Peacock pansy Cambodian jungle queen Watson's bush brown

**Chocolate albatross** 

Yellow orange-tip

Athene emolus

**Red Helen** 

**Great mormon** 

Northern jungle queen

**Common nawab** 

Common gull

Rustic

**Chocolate pansy** 