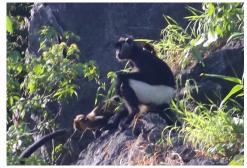

#### **Mammals**

Delacour's langur

Delacour's langur

**Red-bellied squirrel** 

Cambodian striped squirrel Reptiles

Cambodian striped squirrel

**Unidentified bat** 

Emma Gray's forest lizard