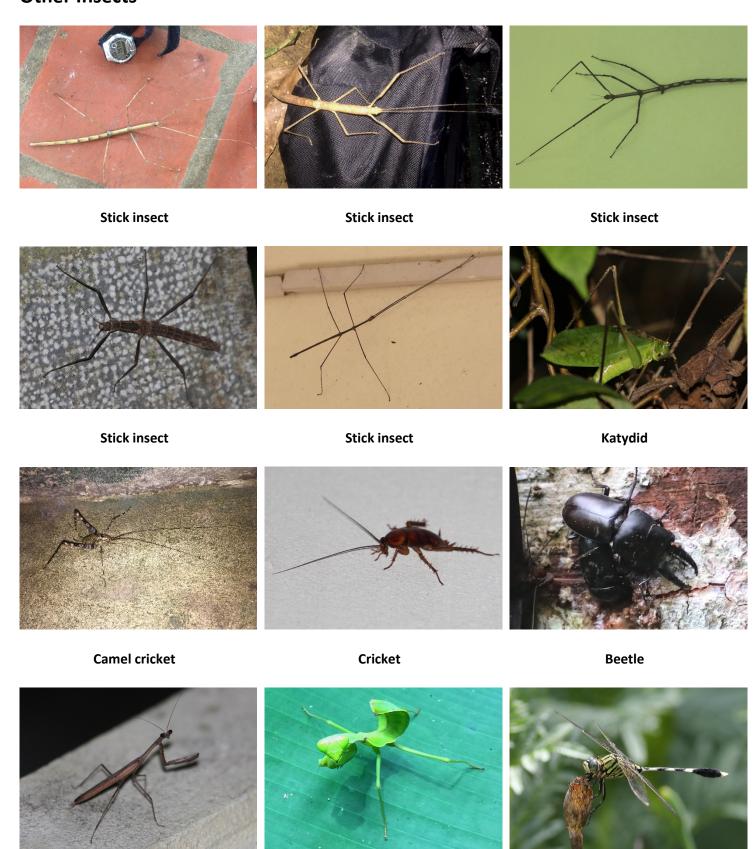

### **Other Insects**

Praying mantis Praying mantis Dragonfly

Golden emperor silk moth Miscellaneous

Moth

Orb spider

**Huntsman spider** 

Centipede

Earth worm (taken by ants)