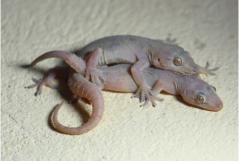

# Vietnam trip (Van Long and Cuc Phuong) July 2019 (Thomas Garm Pedersen)

#### **Mammals**





Delacour's langur

Delacour's langur

**Red-bellied squirrel** 







Cambodian striped squirrel Reptiles

Cambodian striped squirrel

**Unidentified bat** 





Emma Gray's forest lizard

Asian house gecko

#### **Birds**



Black crested bulbul Puff-throated bulbul Sooty-headed bulbul



Abbott's babbler Puff-throated babbler Rufous-fronted babbler



Oriental magpie robin Red-vented barbet Mountain hawk-eagle







Yellow bittern

**Cinnamon bittern** 

Purple heron







Chinese pond-heron

Little egret

Pheasant-tailed jacana





Black-backed swamphen

Little grebe

## **Butterflies**







**Great eggfly** 

Long branded blue crow

Lemon emigrant



Marbled map Common mapwing Peacock pansy







Unidentified Glassy blue tiger **Great zebra** 



Peacock pansy Cambodian jungle queen Watson's bush brown







**Chocolate albatross** 

Yellow orange-tip

Athene emolus







**Red Helen** 

**Great mormon** 

Northern jungle queen