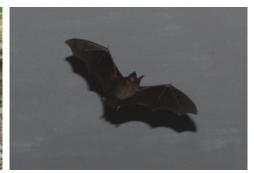

#### **Mammals**

Delacour's langur

Delacour's langur

**Red-bellied squirrel** 

Cambodian striped squirrel Reptiles

Cambodian striped squirrel

**Unidentified bat** 

Emma Gray's forest lizard