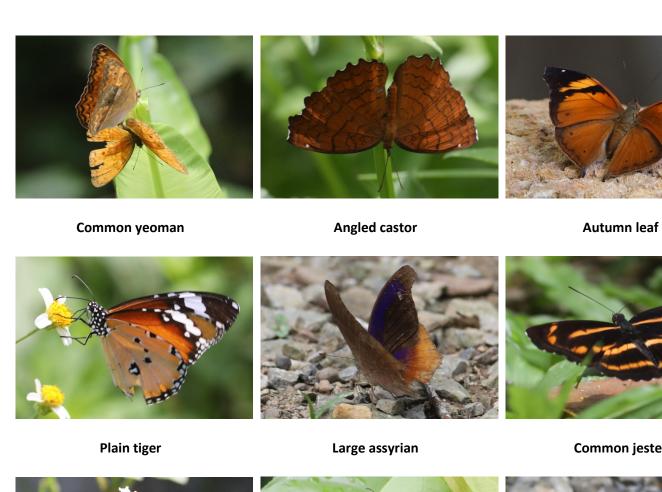

## **Butterflies**

**Great eggfly** 

Long branded blue crow

Lemon emigrant

Marbled map Common mapwing Peacock pansy

Unidentified Glassy blue tiger **Great zebra** 

Peacock pansy Cambodian jungle queen Watson's bush brown

**Chocolate albatross** 

Yellow orange-tip

Athene emolus

**Red Helen** 

**Great mormon** 

Northern jungle queen

**Common nawab** 

Common gull

Rustic

**Chocolate pansy** 