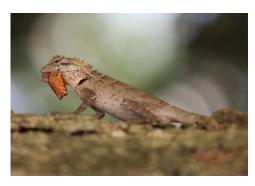

#### **Mammals**

Delacour's langur

Delacour's langur

**Red-bellied squirrel** 

Cambodian striped squirrel Reptiles

Cambodian striped squirrel

**Unidentified bat** 

Emma Gray's forest lizard