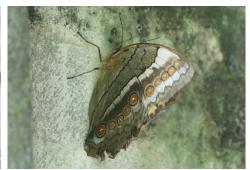

## **Butterflies**

**Great eggfly** 

Long branded blue crow

Lemon emigrant

Marbled map Common mapwing Peacock pansy

Unidentified Glassy blue tiger **Great zebra** 

Peacock pansy Cambodian jungle queen Watson's bush brown

**Chocolate albatross** 

Yellow orange-tip

Athene emolus

**Red Helen** 

**Great mormon** 

Northern jungle queen

**Common nawab** 

Common gull